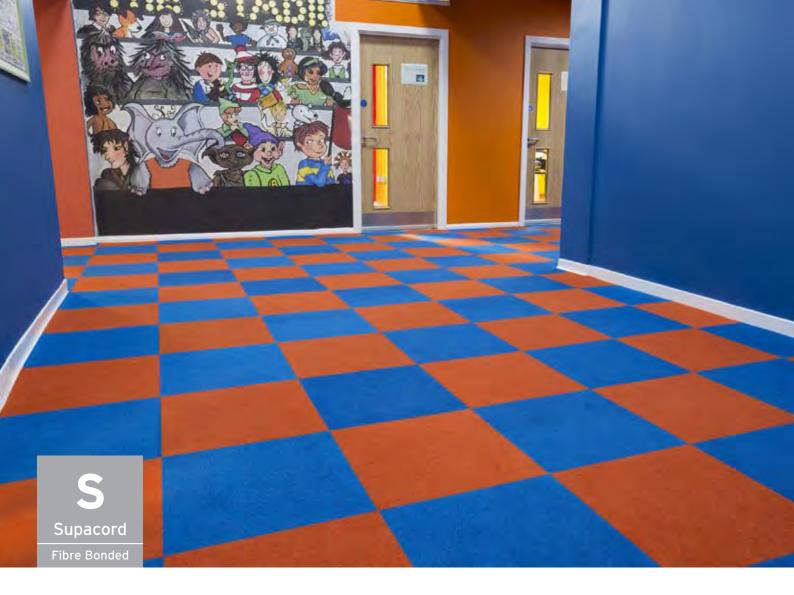

## Heckmondwike Supacord

## Fibre Bonded

Popular Supacord is widely specified for many education buildings across the UK. In addition to the education sector, Supacord can be found in retail outlets, office environments and public sector buildings. Supacord is highly cost competitive and is the perfect choice for areas of heavy wear and tear.