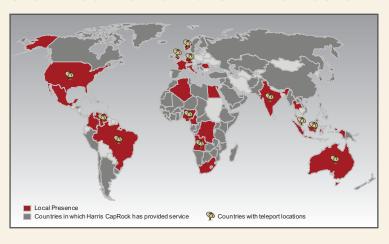

#### Self-Owned and Operated Infrastructure

- > Teleports on 6 continents
- > Five 24/7 Customer Support Centers (CSC)
- > Local presence in 23 countries
- > Secure facilities and cleared personnel
- > Customer projects in over 140 countries
- > Terrestrial network with 80+ points of presence

#### Turnkey Managed Services

- > Worldwide coverage across 60+ satellites
- > Secure government network interconnects
- > Proactive network monitoring and control
- > Information Assurance
- > Operations and maintenance