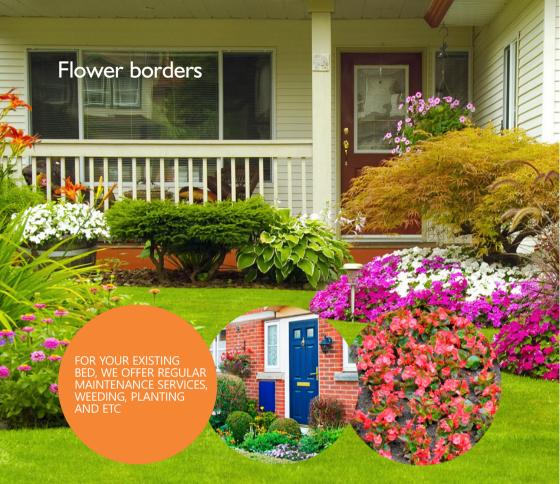

( 020 3744 0111 handygardeners.com

Do your flower borders make you smile when you pass by them on the way to your mailbox? They should.

If they do not, then you may need some professional ideas to jazz up these areas that are so critical to the overall appearance of your yard.

Your first step to creating a beautiful border is to ask yourself the following questions:

- Is your garden sunny, shady or a bit of both?
- What is the type of your soil is it acid, lime or neutral, sandy, loam or clay?