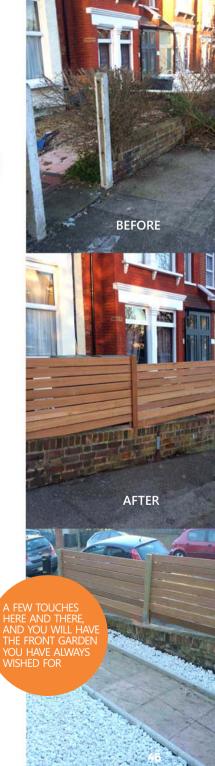

#### Our Projects: Landscaping in N8

On our way to create a beautiful front garden we had to clear the area from the excessive greenery, shrubs and old gravel.

We leveled the ground and used a membrane as a base beneath the brand new aesthetic gravel we had provided for our client.

We used cement borders which developed a finishing touch to the gravel area. They framed the tiled pathway in an astonishing way.

Our knowledgeable experts built a high quality and good-looking fence for our dear clients.