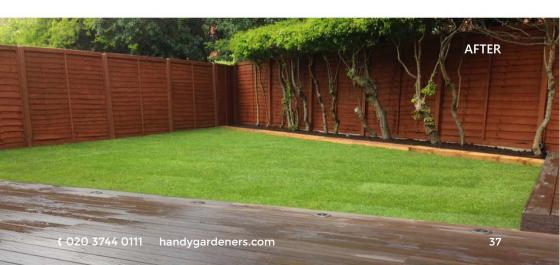

#### Our Projects: Lawn Turfing in N1P

Our Projects: Landscaping in NW7

The customer contacted us about a landscaping project and we immediately responded. The place was a complete mess, with rubbish all over, pipes sticking out, and the whole lawn a big ruin. But it was not that big of a challenge for us.