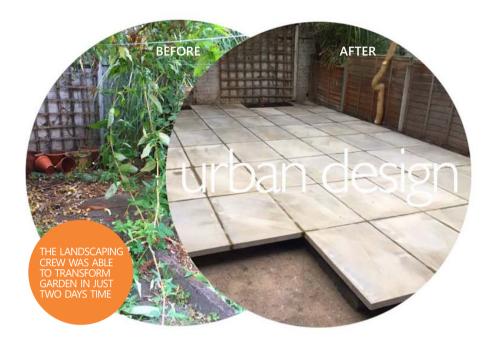

#### Our Projects: Landscaping in SE1

Green waste + slabs and shed disassembling and removal

Leveling- creating 2 levels - sand and pebbles 46 sq meters

Paving the area of 46 sq meters

Jet wash 30 sq meters