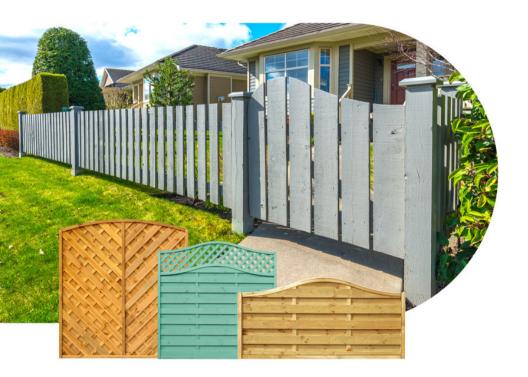

#### Fencing

Fences are largely used in many English homes and gardens. Garden fence installation creates a haven for many homeowners.

## **Traditional**

We work with a great range of fencing materials:

- classical fencing panels
- decorative fencing panels
- garden gates

- garden trellis and screens
- · hedging fences
- fence posts

## Contemporary

The most commonly used materials to build fences are wood, bricks, metal, aluminum and vinyl. Wooden garden fences enhance the look and feel of your property. They could be made of:

- picket fence panel
- closeboard fence panel
- lap fence panel
- pressure treated super panel
- featheredge fence panel
- paloma fence panels
- composite fence panels
- trellis and screens