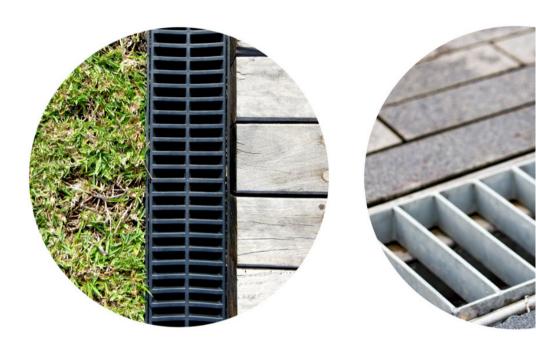

#### Drainage system

Good drainage is crucial for growing many garden plants and it is suitable for any wet soil such as the English, where there is nowhere for surplus water to go.

We know how disruptive and difficult it is to install a drainage system when the soil is wet and we will wait until the ground conditions are driest in order to achieve maximum results so you can enjoy a properly installed system.

Here is where our professional landscapers can be of the best service to you as they will offer you the best type of drainage for your garden and will install it within reasonable timeframe