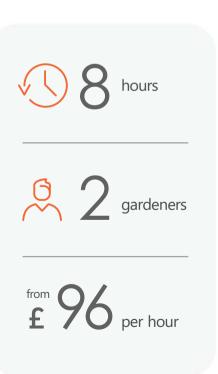

#### Our Projects: Lawn Returfing in N4

After just 8 working hours in one day customer got a completely re-designed garden, ready for lunches and dinners with guests and family

 $^{\text{from}}$  96 per hour