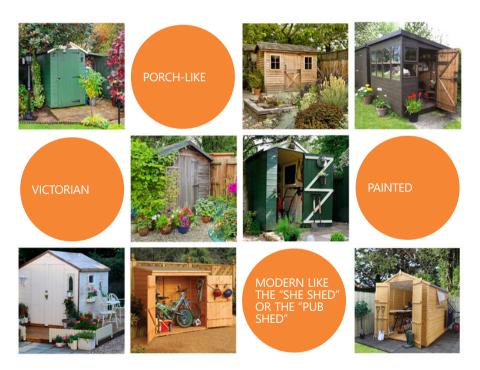

#### Sheds

Whether it's garden storage, planting or simply for relaxing - nothing quite beats a shed and here at Handy Gardeners, we will combine our skills and creativity to either build a new shed or renovate your old shed.

Garden sheds can be of different design, colour and shape:

Basically, we are witnessing a shed renaissance! Our projects and ideas for shed conversions are nearly endless and we will employ our ingenuity in order to transform your old shed from an "ugly duck" to a "beautiful swan".

## Sheds: Renovation or Building

We will employ our ideas and practical skills to construct or completely transform your shed and here are just a few designs you can choose from:

- Traditional, symmetric shed
- Rustic shed
- Home office shed
- · Potting shed
- Storage shed
- Modern-looking shed