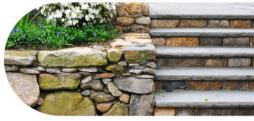

#### Garden Walling

When carefully engineered, garden retaining walls become a beautiful and practical element in the landscape. Art and creativity are key words when it comes to building a retaining wall! Classic materials for walls:

## bricks stone

## Wood

Amongst the hardscaping services we provide, we are pleased to offer building of retaining walls as well, so sit back and relax and let us do the hard work for you: from the project to the building of your dream wall, we do it all and beyond.