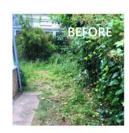

#### Our Projects: Landscaping in SE22

First the hard working landscapers cleared the overgrown garden back to a blank canvas in preparation for the new garden design. In addition to the excessive greenery that they dealt with there were a few stumps to be removed.