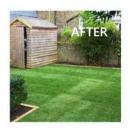

#### Our Projects: Landscaping in SE22

First the hard working landscapers cleared the overgrown garden back to a blank canvas in preparation for the new garden design. In addition to the excessive greenery that they dealt with there were a few stumps to be removed.

And then it became time to level the area before laying the new grass and make the garden up to the client's standard. They piled new soil on even rows and started raking it across.

Then we were ready to lay the turf. The team made sure that the ground was prepared. The client preferred to use natural turf so we turned the backyard to a small piece of green paradise.