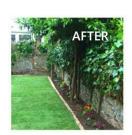

#### Our Projects: Landscaping in SE22

First the hard working landscapers cleared the overgrown garden back to a blank canvas in preparation for the new garden design. In addition to the excessive greenery that they dealt with there were a few stumps to be removed.

And then it became time to level the area before laying the new grass and make the garden up to the client's standard. They piled new soil on even rows and started raking it across.

Then we were ready to lay the turf. The team made sure that the ground was prepared. The client preferred to use natural turf so we turned the backyard to a small piece of green paradise.