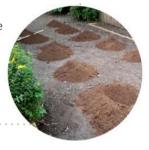

And then it became time to level the area before laying the new grass and make the garden up to the client's standard. They piled new soil on even rows and started raking it across.

Then we were ready to lay the turf. The team made sure that the ground was prepared. The client preferred to use natural turf so we turned the backyard to a small piece of green paradise.