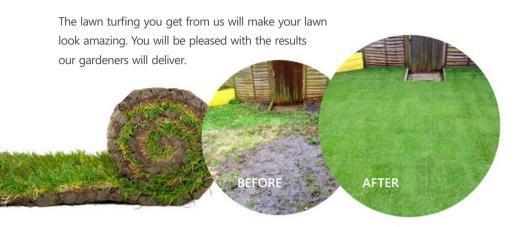

#### Wouldn't you love enjoying a lovely lush, velvety green lawn, all year round?

## Lawn Installation and Repair

We will assist you in creating your new lawn or maximizing your old lawn true potential by:

- Lawn planning and designing
- Lawn installation laying sod, planting seed, hydroseeding and installing artificial turf
- Regular lawn maintenance
- Seasonal lawn care services aeration, fertilising, and coring
- One off treatments of weeds, pests
- Lawn restoration and repair lawn replacement, re-laying or re-seeding

#### Lawn Turfing and Seeding

Brand new lawn laid or re-turfing of your old one?

What makes the best lawn?

- turfing synthetic or natural
- seeding grass

Turfing by installing synthetic or natural sods is the quickest and easiest option for smaller outdoor areas.

#### TYPES OF TURF:

- Artificial turf is environmentally friendly, best for easy upkeep and year-round vibrancy, stands up to heavy use and requires no irrigation or trimming.
- Natural turfgrass requires frequent watering and weeding, but it is extremely healthy and safe.

Let our turf installation specialists help you select the most efficient solution for your lawn.