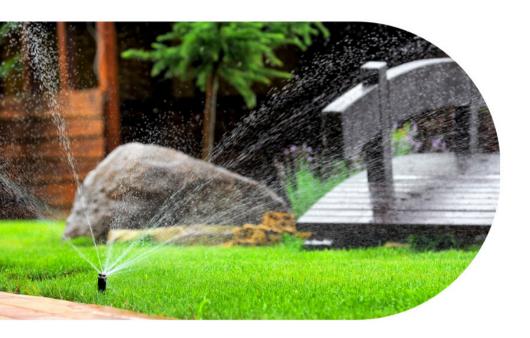

#### Irrigation services

Irrigation systems can provide substantial savings in water usage without you having to lug multiple hoses around your yard to keep grass, flowers and shrubs green.

When it comes to landscape irrigation, our best advice is to decide on which type would be best for your garden:

- Micro-irrigation
- Rotary Sprinkler
- Flood System
- Spray Irrigation System

Except for their professional advice, our experts will use their deep knowledge in this matter to both design and install your irrigation system.