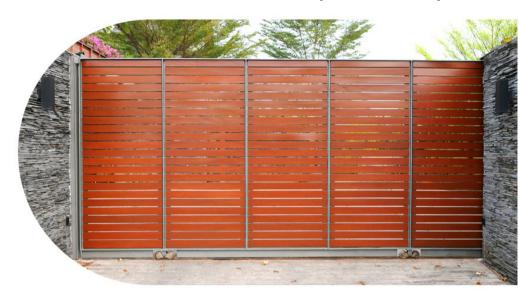

#### Fencing

Fences are largely used in many English homes and gardens. Garden fence installation creates a haven for many homeowners.

## Contemporary

The most commonly used materials to build fences are wood, bricks, metal, aluminum and vinyl. Wooden garden fences enhance the look and feel of your property. They could be made of:

- picket fence panel
- closeboard fence panel
- lap fence panel
- pressure treated super panel
- featheredge fence panel
- paloma fence panels
- composite fence panels
- trellis and screens