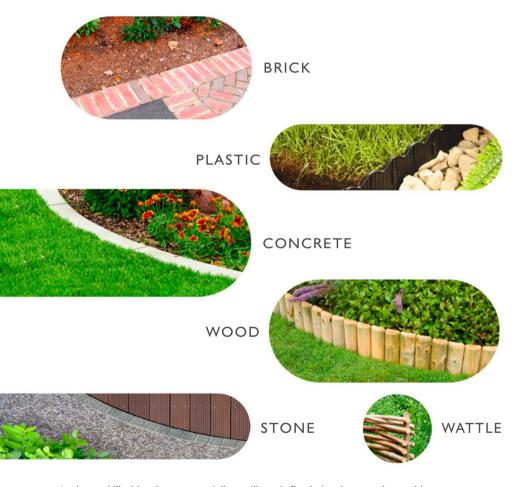

#### Landscape edging - borders

Using landscape edging accentuates each garden area and defines the shape and form of the overall design. Simply choose the material you think is best for you edging:

And our skilled landscape specialists will set it firmly in place so that neither mowers, nor garden arts, children, or your shoes could unsettle it. If you have troubles deciding on which design to go for, you can rely again on our expertise to point you to the right direction since the wrong choice can be a distraction.