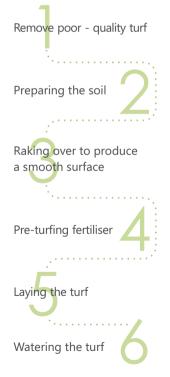

#### Wouldn't you love enjoying a lovely lush, velvety green lawn, all year round?

## Lawn Installation and Repair

We will assist you in creating your new lawn or maximizing your old lawn true potential by:

- Lawn planning and designing
- Lawn installation laying sod, planting seed, hydroseeding and installing artificial turf
- Regular lawn maintenance
- Seasonal lawn care services aeration, fertilising, and coring
- One off treatments of weeds, pests
- Lawn restoration and repair lawn replacement, re-laying or re-seeding

#### Lawn Turfing and Seeding

Brand new lawn laid or re-turfing of your old one?

What makes the best lawn?

- turfing synthetic or natural
- seeding grass

Turfing by installing synthetic or natural sods is the quickest and easiest option for smaller outdoor areas.

#### TYPES OF TURF:

- Artificial turf is environmentally friendly, best for easy upkeep and year-round vibrancy, stands up to heavy use and requires no irrigation or trimming.
- Natural turfgrass requires frequent watering and weeding, but it is extremely healthy and safe.

Let our turf installation specialists help you select the most efficient solution for your lawn.