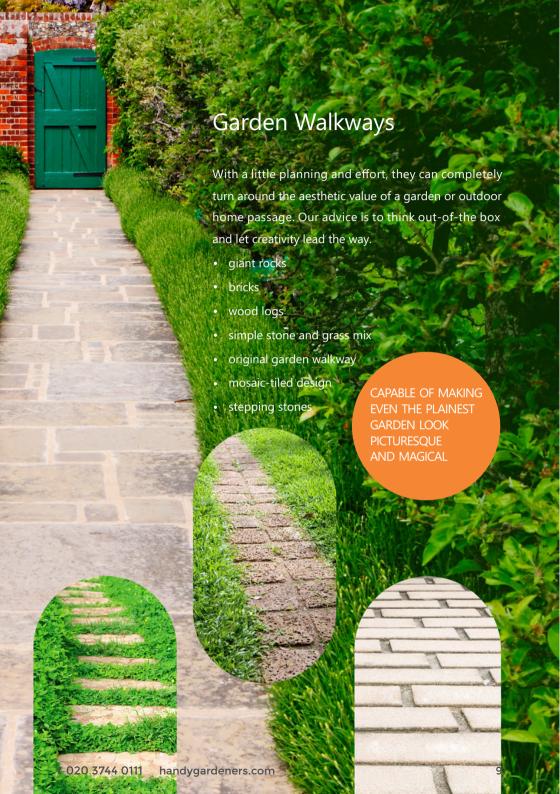

#### Paving

#### We use a rich variety of paving slabs reminiscent of the textures and finishes of elegant, top-quality materials

Paving involves the use of components called pavers to make up the surface of driveways, walkways, pathways, patios and terraces. Our wide range of paving styles will give you an idea of how to transform your outside space.

Our professional landscapers will help you choose the best material according to the climate, the look you are going for and whether you want a decorative design or a grid of grass.

How your driveway entrance is landscaped, sets the tone for the viewer's perception of the whole garden.

The material you select for your driveway must be attractive and durable

davers dravel

conditete