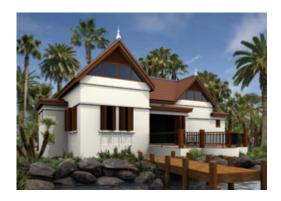

## Dominican Republic Two Rivers Beach Resort

- Studio apartments, 1 & 2 bed apartments, Penthouses
- 1 & 2 bed cabanas
- 2, 3 & 4 bed plantation house
- Freehold
- 100% Finance
- Fully furnished to a 5\* standard
- Onsite facilities include; spa, gymnasium, plunge pools, premier concierge services, conference centre, diving, sailing and much more
- Completion date projected beginning 2010