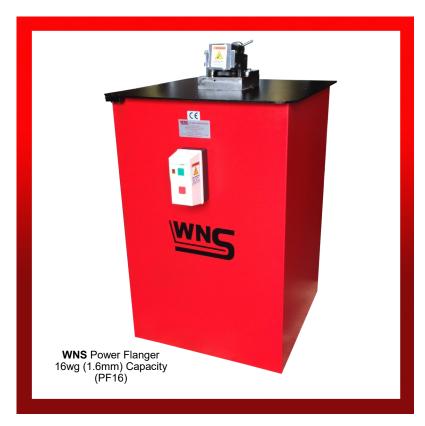

## **WNS Power Flanger (PF16)**

Manufactured by W. NEAL SERVICES LTD.

W. NEAL SERVICES LTD 29 Purdeys Way Purdeys Industrial Estate Rochford Essex SS4 1ND **ENGLAND** 

WNS 16swg (1.6mm) POWER FLANGERS are principally used for forming a right angle flange on curved, straight and irregular shapes. These machines are fitted with a tilting head to enable complete circles to be formed. WNS Power Flangers are manufactured with hardened top plates, shafts, forming rolls, gears and guide fences.