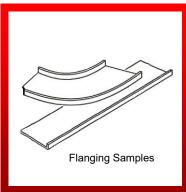

## **WNS Power Flanger (PF16)**

Manufactured by W. NEAL SERVICES LTD.

W. NEAL SERVICES LTD 29 Purdeys Way Purdeys Industrial Estate Rochford Essex SS4 1ND **ENGLAND** 

WNS 16swg (1.6mm) POWER FLANGERS are principally used for forming a right angle flange on curved, straight and irregular shapes. These machines are fitted with a tilting head to enable complete circles to be formed. WNS Power Flangers are manufactured with hardened top plates, shafts, forming rolls, gears and guide fences.