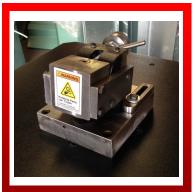

## **WNS Power Flanger (PF16)**

Manufactured by W. NEAL SERVICES LTD.

W. NEAL SERVICES LTD 29 Purdeys Way Purdeys Industrial Estate Rochford Essex SS4 1ND **ENGLAND** 

WNS 16swg (1.6mm) POWER FLANGERS are principally used for forming a right angle flange on curved, straight and irregular shapes. These machines are fitted with a tilting head to enable complete circles to be formed. WNS Power Flangers are manufactured with hardened top plates, shafts, forming rolls, gears and guide fences.

|                |                    |                                |          |                                       | CE                   |
|----------------|--------------------|--------------------------------|----------|---------------------------------------|----------------------|
| SPECIFICATIONS |                    |                                |          |                                       |                      |
| Model:         | Maximum Thickness: | Minimum Radius:                | Speed:   | Flange Height:                        | Flanging Direction:  |
| PF16           | 1.6mm              | 100mm<br>(Subject to material) | 3.0m/min | 6.0mm - 12mm<br>(Subject to material) | Left to Right        |
| Motor Power:   | Supply Voltage:    | Length:                        | Width:   | Height:                               | Weights - net/gross: |
| 415v, 3 Phase  | 1HP, 0.75kW        | 610mm                          | 610mm    | 1050mm                                | 100Kg/135Kg          |