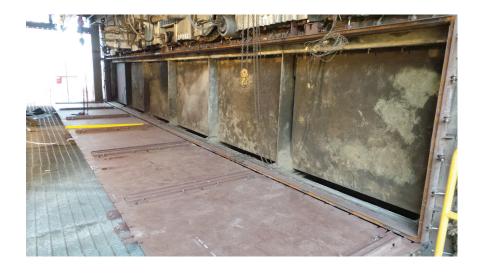

# **OVERVIEW**

Boiler Tube Company of America/Imtec Catalyst doors are designed to minimize the time required to remove and reinstall your Catalyst Modules. In most cases we can reduce the time needed to remove and reinstall casing/doors by 75% thus resulting in a very short payback period.

### **Features**

- Patented Door (US 6,412,221 B1. Other patents pending)
- Gap between reactor and grating is eliminated, once the door is flat the gap is covered
- Reduced handling, takes up less space
- No grinding or welding required
- No 'Hot' work permits required
- No stresses on existing structure due to repeated cutting and welding
- Swing bolt design, eliminates the need to cut off damaged nuts/bolts
- Door has dual function of a door and tool, since tracks are installed on rear of door