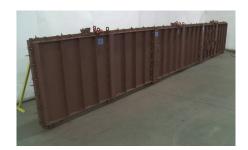

# **OVERVIEW**

Boiler Tube Company of America/Imtec Catalyst doors are designed to minimize the time required to remove and reinstall your Catalyst Modules. In most cases we can reduce the time needed to remove and reinstall casing/doors by 75% thus resulting in a very short payback period.

### **Features**

- Patented Door (US 6,412,221 B1. Other patents pending)
- Gap between reactor and grating is eliminated, once the door is flat the gap is covered
- Reduced handling, takes up less space
- No grinding or welding required
- No 'Hot' work permits required
- No stresses on existing structure due to repeated cutting and welding
- Swing bolt design, eliminates the need to cut off damaged nuts/bolts
- Door has dual function of a door and tool, since tracks are installed on rear of door