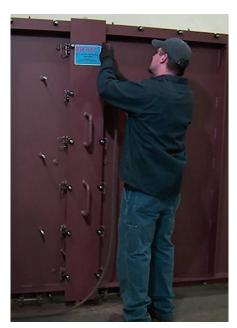

# **OVERVIEW**

Boiler Tube Company of America/Imtec Catalyst doors are designed to minimize the time required to remove and reinstall your Catalyst Modules. In most cases we can reduce the time needed to remove and reinstall casing/doors by 75% thus resulting in a very short payback period.

### **Features**

- Patented Door (US 6,412,221 B1. Other patents pending)
- Gap between reactor and grating is eliminated, once the door is flat the gap is covered
- Reduced handling, takes up less space
- No grinding or welding required
- No 'Hot' work permits required
- No stresses on existing structure due to repeated cutting and welding
- Swing bolt design, eliminates the need to cut off damaged nuts/bolts
- Door has dual function of a door and tool, since tracks are installed on rear of door