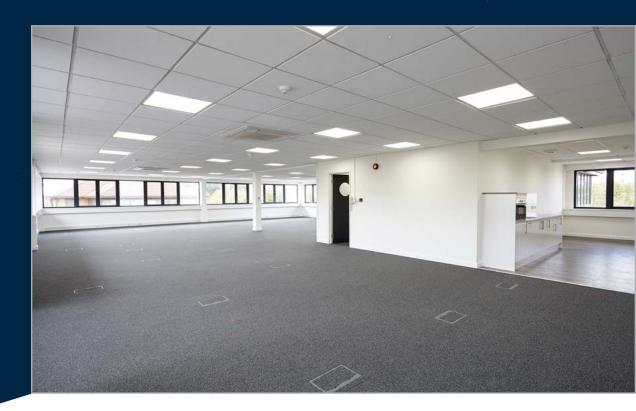

# DESCRIPTION

The available accommodation is mainly open plan. The first floor of Unit 3 and 4 are interconnected providing a single floor plate of 4,567 sq ft. The offices benefit from the following:

- Raised floors with floor boxes
- LED lighting Panels/ Cat 2 Lighting
- Suspended ceilings
- Kitchenette
- Good natural light

- Comfort cooling excluding Unit 5
- Male/Female/Disabled WCs
- Cat 6 cabling –excluding Unit 5
- Car parking ratio of 1:205 sq ft