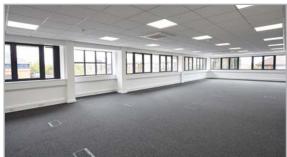

# DESCRIPTION

The available accommodation is mainly open plan. The first floor of Unit 3 and 4 are interconnected providing a single floor plate of 4,567 sq ft. The offices benefit from the following:

- Raised floors with floor boxes
- LED lighting Panels/ Cat 2 Lighting
- Suspended ceilings
- Kitchenette
- Good natural light

- Comfort cooling excluding Unit 5
- Male/Female/Disabled WCs
- Cat 6 cabling –excluding Unit 5
- Car parking ratio of 1:205 sq ft