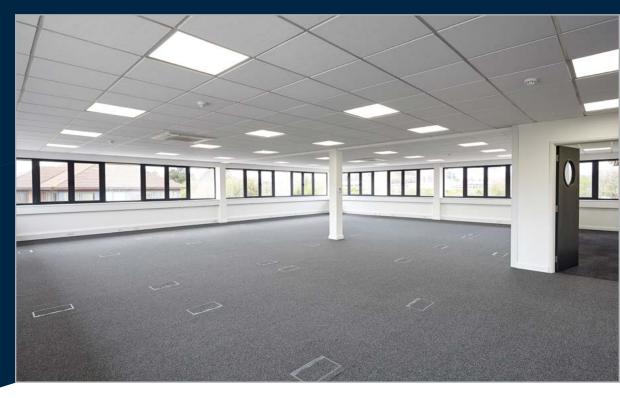

# DESCRIPTION

The available accommodation is mainly open plan. The first floor of Unit 3 and 4 are interconnected providing a single floor plate of 4,567 sq ft. The offices benefit from the following:

- Raised floors with floor boxes
- LED lighting Panels/ Cat 2 Lighting
- Suspended ceilings
- Kitchenette
- Good natural light

- Comfort cooling excluding Unit 5
- Male/Female/Disabled WCs
- Cat 6 cabling –excluding Unit 5
- Car parking ratio of 1:205 sq ft