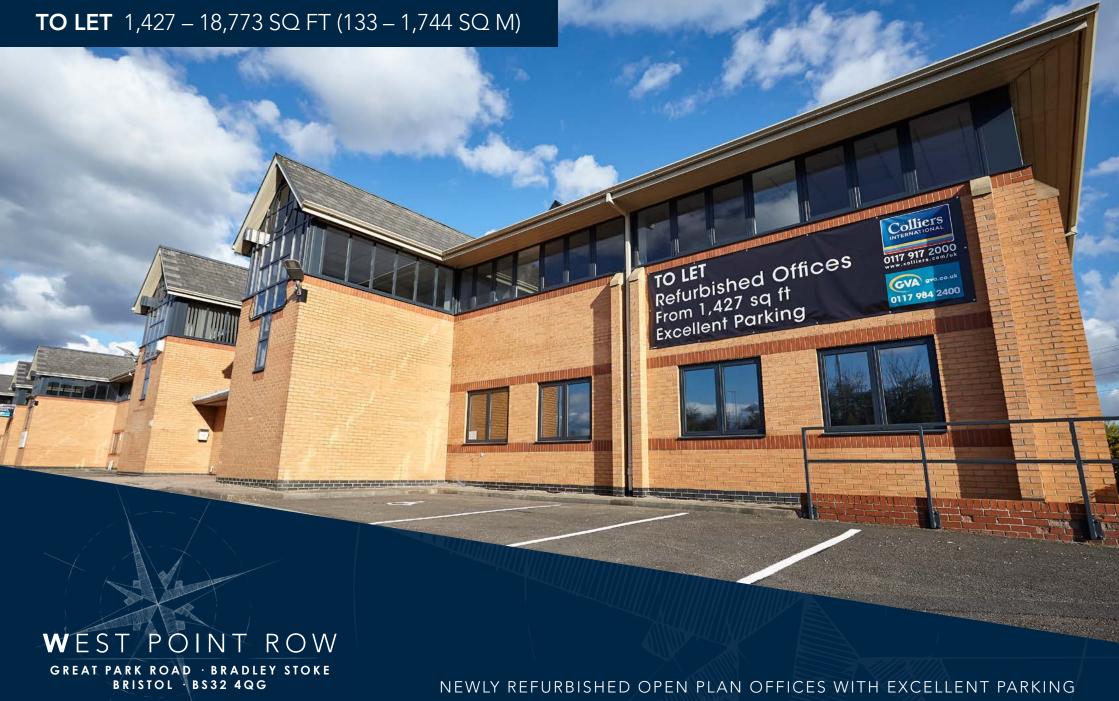

NEWLY REFURBISHED OPEN PLAN OFFICES WITH EXCELLENT PARKING
NEAR TO M4/M5 INTERCHANGE
FLEXIBLE TERMS FROM £12.50 PSF PAX

# LOCATION

West Point Row is located just off Great Park Road in Bradley Stoke. This allows good access to the M4/M5 interchange and is within ½ mile of junction 16 of the M5. Bristol Parkway station is located approx. 3 miles away.

Bristol city centre is approx. 7 miles to the south and accessed via the M4/M32 interchange or the A38. This well established area is also home to the RAC, Computer Centre and Atkins.