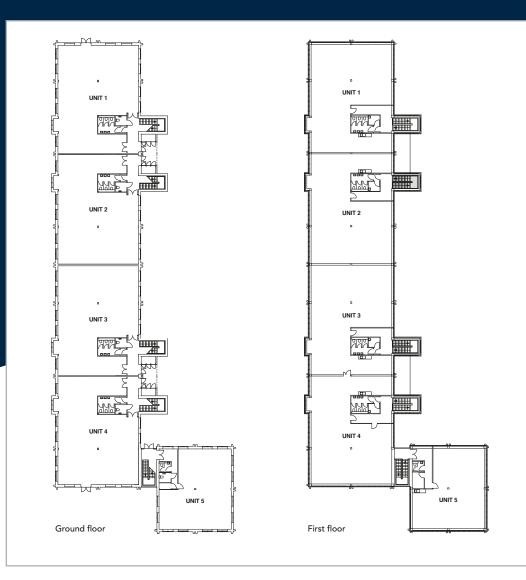

# **A**CCOMMODATION

The property has the following approximate gross internal floor areas.

| Floor  |                 | Sq ft          | Sq m       |
|--------|-----------------|----------------|------------|
| Unit 1 | Ground<br>First | 2,189<br>2,323 | 203<br>216 |
| Heir 2 | - VA            |                | 214        |
| Unit 2 | Ground<br>First | 2,303<br>2,271 | 214        |
| Unit 4 | Ground          | 2,329          | 216        |
|        | First           | 2,222          | 206        |
| Unit 5 | Ground          | 1,427          | 133        |
|        | First           | 1,427          | 133        |
| Total  |                 | 18,773         | 1,744      |

The units can be let on a floor by floor basis or any combination, please contact the agents for more details.