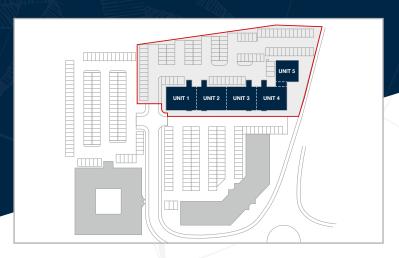

# **A**CCOMMODATION

The property has the following approximate gross internal floor areas.

| Floor  |                 | Sq ft          | Sq m       |
|--------|-----------------|----------------|------------|
| Unit 1 | Ground<br>First | 2,189<br>2,323 | 203<br>216 |
| Heir 2 | - VA            |                | 214        |
| Unit 2 | Ground<br>First | 2,303<br>2,271 | 214        |
| Unit 4 | Ground          | 2,329          | 216        |
|        | First           | 2,222          | 206        |
| Unit 5 | Ground          | 1,427          | 133        |
|        | First           | 1,427          | 133        |
| Total  |                 | 18,773         | 1,744      |

The units can be let on a floor by floor basis or any combination, please contact the agents for more details.