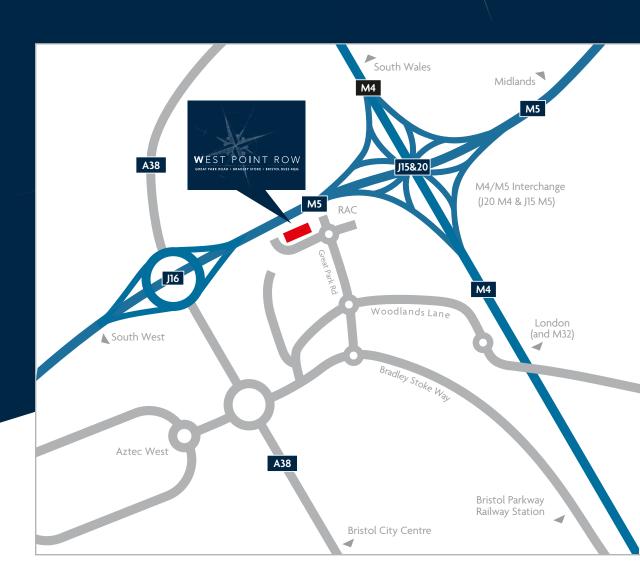

# LOCATION

West Point Row is located just off Great Park Road in Bradley Stoke. This allows good access to the M4/M5 interchange and is within ½ mile of junction 16 of the M5. Bristol Parkway station is located approx. 3 miles away.

Bristol city centre is approx. 7 miles to the south and accessed via the M4/M32 interchange or the A38. This well established area is also home to the RAC, Computer Centre and Atkins.