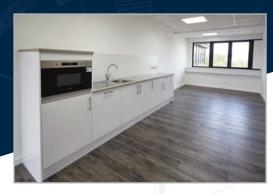

# DESCRIPTION

The available accommodation is mainly open plan. The first floor of Unit 3 and 4 are interconnected providing a single floor plate of 4,567 sq ft. The offices benefit from the following:

- Raised floors with floor boxes
- LED lighting Panels/ Cat 2 Lighting
- Suspended ceilings
- Kitchenette
- Good natural light