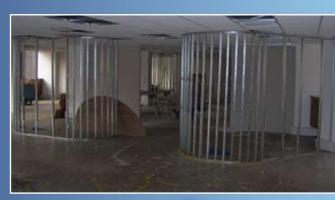

#### WORKS INCLUDED:

- > Dry wall partitions, including curved walls
- > New ceilings
- > Flooring
- Bespoke joinery
- > A/C installation
- > Small power & data
- > A/V system in boardroom
- > Decoration