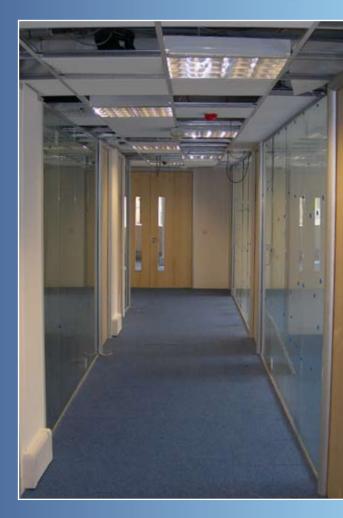

#### WORKS INCLUDED:

- > Dry wall partitions, including curved walls
- > New ceilings
- > Flooring
- Bespoke joinery
- > A/C installation
- > Small power & data
- > A/V system in boardroom
- > Decoration

# Creating the perfect working environment