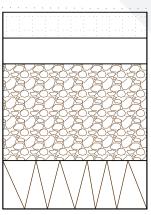

## **StableGRASS MAXI**

Construction

Lightweight Garden Construction

Recommended Make Up

38-40mm Grass Reinforcement Grid 40mm sand/ loam root zone Geo-textile Layer

Compacted Earth

Pedestrian and Light Vehicle Construction