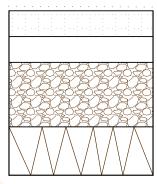

Recommended Make Up

38-40mm Grass Reinforcement Grid 40mm sand/ loam root zone Geo-textile Layer

100mm Compacted Sub base

Geo-textile Layer

Sub soil

Regular Light Vehicle Construction

Recommended Make Up

38-40mm Grass Reinforcement Grid

40mm sand/ loam root zone Geo-textile Layer

150mm Compacted Sub base

Geo-textile Layer

Sub soil

Light and Medium Heavy Vehicle Construction

Recommended Make Up

50mm Grass Reinforcement Grid

40mm sand/ loam root zone Geo-textile Layer