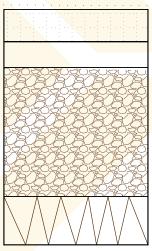

Recommended Make Up

38-40mm Grass Reinforcement Grid 40mm sand/ loam root zone Geo-textile Layer

100mm Compacted Sub base

Geo-textile Layer

Sub soil

Regular Light Vehicle Construction

Recommended Make Up

38-40mm Grass Reinforcement Grid

40mm sand/ loam root zone Geo-textile Layer

150mm Compacted Sub base

Geo-textile Layer

Sub soil

Light and Medium Heavy Vehicle Construction

Recommended Make Up

50mm Grass Reinforcement Grid

40mm sand/ loam root zone Geo-textile Layer