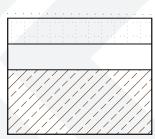

## **StableGRASS MAXI**

Construction

Lightweight Garden Construction

Recommended Make Up

38-40mm Grass Reinforcement Grid 40mm sand/ loam root zone Geo-textile Layer

Compacted Earth

Pedestrian and Light Vehicle Construction