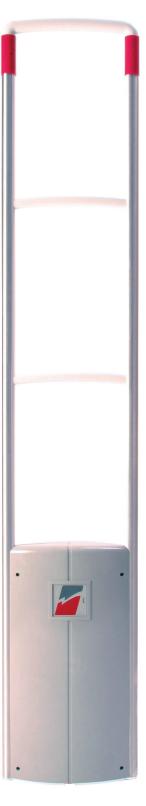

ELECTRONIC ARTICLE SURVEILLANCE ANTENNAS

www.CheckpointSystems.com

The CLASSIC PLUS/QX is part of Checkpoint Systems' CLASSIC range and is best suited for stores with smaller aisle widths and where more discreet antenna are required.

The CLASSIC PLUS/QX combines a well designed and robust antenna with the benefits of class leading ECO electronics.

(M/<sub>FT</sub>)

## Dimensions Height: 1.68 METERS / 5.511 FEET

 Height:
 1.68 METERS / 5.511 FEET

 Width:
 0.30 METERS / 0.984 FEET

 Depth:
 0.09 METERS / 0.295 FEET

## Aisle Width Up to 1.6 METERS 5.249 FEET

()

Frequency 8.2 MHz

- EXCELLENT PERFORMANCE Enhanced detection capabilities
- For maximum efficiency
- **DISCREET DESIGN** For smaller aisle width
- **ROBUST FRAME** Solid frame and appearance