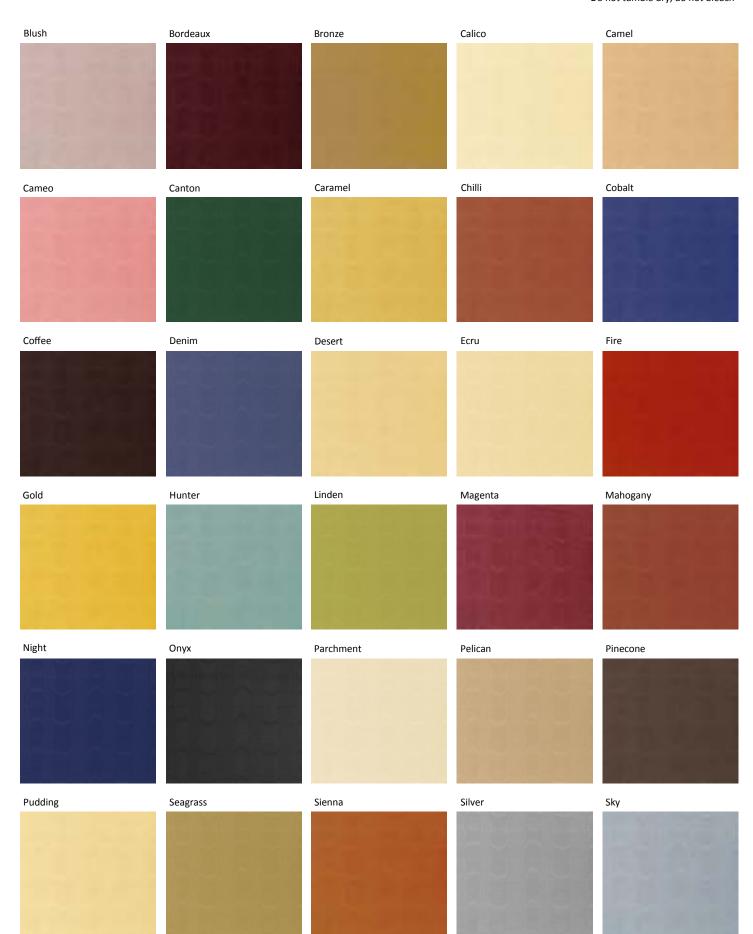

## lona

Iona is a simple plain 100% cotton fabric.

Suitable for curtains, soft furnishings and cushions.

Material: 100% Cotton Width: 140cm Pattern Repeat: N/A Washing Instructions: Machine wash 30 cotton, medium iron Do not tumble dry, do not bleach

# Iona (continued)

Iona is a simple plain 100% cotton fabric.

Suitable for curtains, soft furnishings and cushions.

Material: 100% Cotton Width: 140cm Pattern Repeat: N/A Washing Instructions: Machine wash 30 cotton, medium iron Do not tumble dry, do not bleach