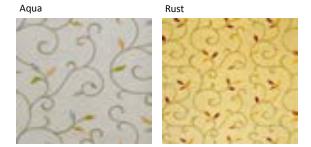

#### Meadow

Meadow is a modern floral design embroidered on a lightweight polyester and viscose ground.

Suitable for curtains, soft furnishings and cushions.