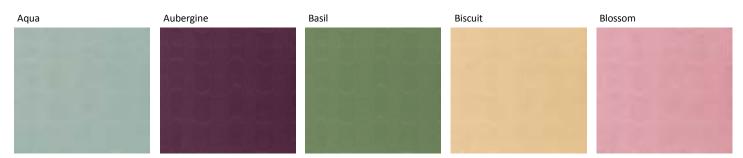

## Melrose

Melrose is a plain polyester & cotton moire, piece dyed and moired in a heat pressure process with a shiny surface showing the watermark moire effect.

Suitable for curtains, soft furnishings and cushions.

Material: 90% Polyester, 10% Viscose Width: 140cm Pattern Repeat: 32.5cm Washing Instructions: Dry clean only, do not wash, do not iron Do not tumble dry, do not bleach

Material: 52% Cotton, 48% Polyester Width: 140cm Pattern Repeat: N/A Washing Instructions: Dry clean only, do not wash, do not iron Do not tumble dry, do not bleach

# Melrose (continued)

Melrose is a plain polyester & cotton moire, piece dyed and moired in a heat pressure process with a shiny surface showing the watermark moire effect.

Suitable for curtains, soft furnishings and cushions.