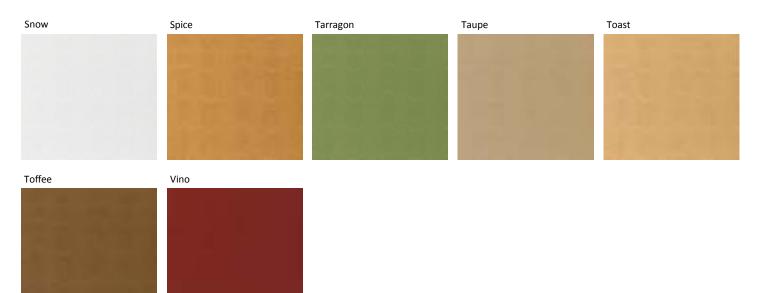

## lona

Iona is a simple plain 100% cotton fabric.

Suitable for curtains, soft furnishings and cushions.

Material: 100% Cotton Width: 140cm Pattern Repeat: N/A Washing Instructions: Machine wash 30 cotton, medium iron Do not tumble dry, do not bleach

# Iona (continued)

Iona is a simple plain 100% cotton fabric.

Suitable for curtains, soft furnishings and cushions.

Material: 100% Cotton Width: 140cm Pattern Repeat: N/A Washing Instructions: Machine wash 30 cotton, medium iron Do not tumble dry, do not bleach