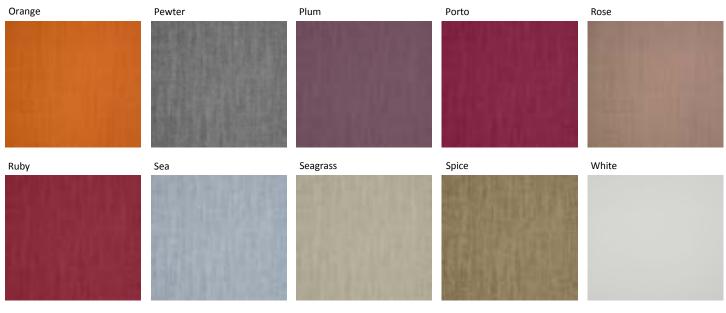

## Melrose

Melrose is a plain polyester & cotton moire, piece dyed and moired in a heat pressure process with a shiny surface showing the watermark moire effect.

Suitable for curtains, soft furnishings and cushions.

Material: 90% Polyester, 10% Viscose Width: 140cm Pattern Repeat: 32.5cm Washing Instructions: Dry clean only, do not wash, do not iron Do not tumble dry, do not bleach

Material: 52% Cotton, 48% Polyester Width: 140cm Pattern Repeat: N/A Washing Instructions: Dry clean only, do not wash, do not iron Do not tumble dry, do not bleach