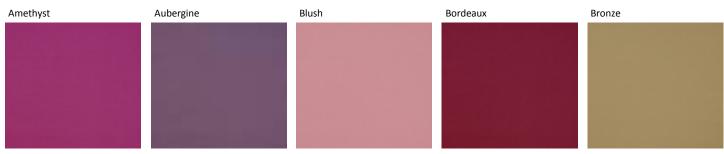

| Aubergine | Barley | Black    | Bordeaux | Cerise |
|-----------|--------|----------|----------|--------|
|           |        |          |          |        |
| Chocolate | Citrus | Damson   | Denim    | Flax   |
|           |        |          |          |        |
| Forest    | Glade  | Graphite | Hemp     | lvory  |
|           |        |          |          |        |
| Kiwi      | Mist   | Neptune  | Nutmeg   | Olive  |
|           |        |          | n Sink S | ELECT  |