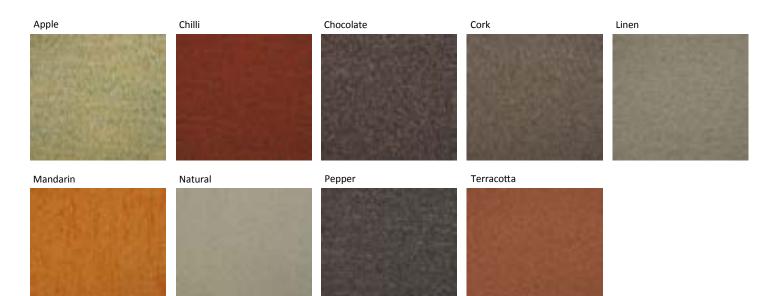

| Aubergine | Barley | Black    | Bordeaux | Cerise |
|-----------|--------|----------|----------|--------|
|           |        |          |          |        |
| Chocolate | Citrus | Damson   | Denim    | Flax   |
|           |        |          |          |        |
| Forest    | Glade  | Graphite | Hemp     | lvory  |
|           |        |          |          |        |
| Kiwi      | Mist   | Neptune  | Nutmeg   | Olive  |
|           |        |          | n Sink S | ELECT  |

# Lucca (continued)

*Lucca is a soft, lightweight polyester semi plain fabric with a strie tonal effect.* 

Suitable for curtains, soft furnishings and cushions.

Material: 100% Polyester Width: 145cm Pattern Repeat: N/A Washing Instructions: Machine wash 30 synthetic, cool iron Do not tumble dry, do not bleach