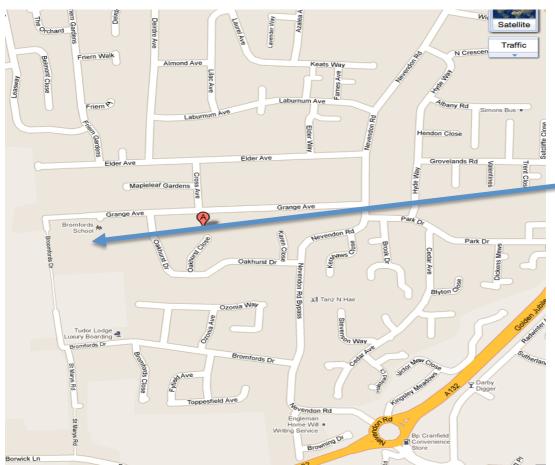

Wickford Collaborative Learning Centre (The Bromfords School & Sixth Form) Grange Avenue Wickford Essex SS12 0LZ

Tel: 01268 562879 Mob: 07795972477

www.wickfordextendedservices.co.uk

The Wickford CLC is located on the site of the Bromfords School & Sixth Form College, Grange Avenue, SS12 OLZ

Please note that google maps suggests you have reached your destination half way down Grange Avenue. Please continue along Grange Avenue till you reach the entrance of The Bromfords School and Sxith Form College and turn left into this entrance. The Wickford CLC is located on your left.

## Road:

Wickford CLC is based on the site of The Bromfords School in Grange Avenue, Wickford SS12 0LZ. Wickford is easily accessible from the A13 and A127, following the A132 to Wickford. Junction 29 of the M25 for the A127 Southend bound.

Buses: 25A/B between Basildon and Wickford, stopping at Nevendon Road on the corner of Grange Avenue. 14/15 between Chelmsford and Wickford, stopping at the station or high street.

Parking. There is a small car park dedicated to the CLC, entrance is on your left as you drive into The Bromfords School. Disabled Parking space is allocated in this area. Additional parking may be available in the car park behind the CLC. Please drive past the CLC building and turn left to additional parking. A parking marshal will assist you on arrival. Please note that spaces are limited on site and on some occasions you may need to park in surrounding roads or dependent on weather conditions, you may be able to use the overflow car park located on Grange Primary field. You will be directed on arrival if this is in use. PLEASE do not park in the car park directly opposite the CLC by the Bromfords School, this is for school use only.