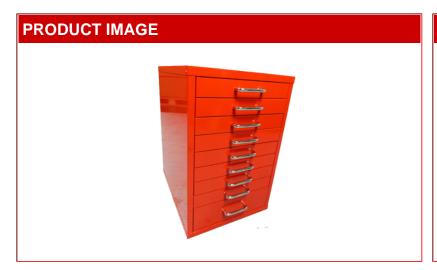

## **PRODUCT DESCRIPTION**

A value engineered all steel plan chest with steel roller drawer action. Fitted with 50mm deep drawers. The cabinet has one handle per drawer as standard.

## **FEATURES**

All Steel Construction Generous A3 Storage Chrome or Plastic Handles

## **BENEFITS**

Compact Storage Ideal under desk storage Modern looking Cabinet

| DETAILS + PRICING |        |       |        |             |         |       |          |
|-------------------|--------|-------|--------|-------------|---------|-------|----------|
| Paper Size        | Height | Width | F to B | Drawer Size | Drawers | Price | Codes    |
| A3                | 210mm  | 380mm | 490mm  | 330 x 440mm | 4       | £266  | D43/A3   |
| A3                | 580mm  | 380mm | 490mm  | 330 x 440mm | 10      | £394  | DL 10/A3 |