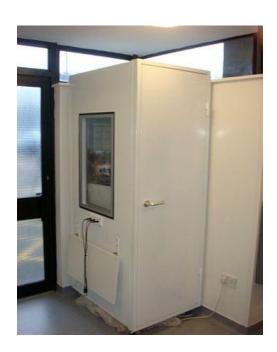

## **AUDIOMETRIC BOOTH - M100-A**

- Dimensions 970 mm x 710 mm x 1940 mm
- Supplied fully assembled or flat pack
- Patch panel supplied for audiometric connections
- Personnel window included to either door or side panel
- 50 mm acoustic panel system
- Ventilation fan and light included
- Door left/right hand hung as required
- Installation available throughout the UK