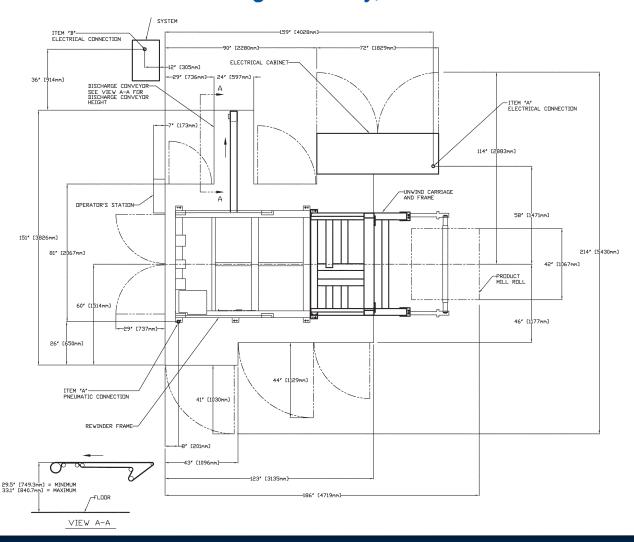

## **Elsner ENR-1000** Fully Automatic Nonwovens Rewinder

Up to 400 feet per minute (122 meters/min)

Web widths from 12" to 42" (305 mm to 1060 mm)

Floor pick-up of master rolls up to 60" diameter (1524 mm)

**Automatic Tension Control** 

Servo Control of sheet length

Servo Control of winding torque

Finished roll sizes to 10" (254 mm)

Quick-Change Perforation setup

Innovative converting machinery, second to none. 475 Fame Avenue, Hanover, Pennsylvania 17331, USA Phone: +1.717.637.5991 | Fax: +1.717.633.7100 Email: eew@elsnereng.com