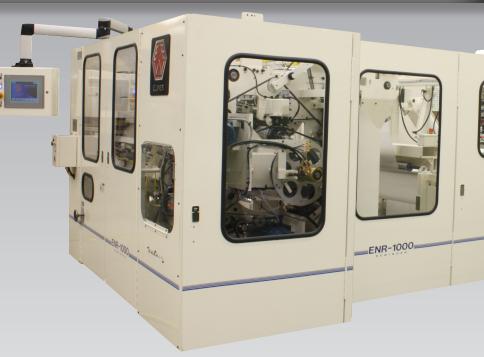

## **Elsner ENR-1000** Fully Automatic Nonwovens Rewinder

Up to 400 feet per minute (122 meters/min)

Web widths from 12" to 42" (305 mm to 1060 mm)

Floor pick-up of master rolls up to 60" diameter (1524 mm)

**Automatic Tension Control** 

Servo Control of sheet length

Servo Control of winding torque

Finished roll sizes to 10" (254 mm)

Quick-Change Perforation setup

Innovative converting machinery, second to none. 475 Fame Avenue, Hanover, Pennsylvania 17331, USA Phone: +1.717.637.5991 | Fax: +1.717.633.7100 Email: eew@elsnereng.com