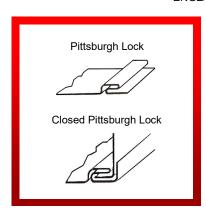

## WNS 20swg Pittsburgh Lock Rollformer (RF20-FA)

Manufactured by W. NEAL SERVICES LTD.

W. NEAL SERVICES LTD 29 Purdeys Way Purdeys Industrial Estate Rochford Essex SS4 1ND

**ENGLAND** 

WNS 20swg (1.0mm) PITTSBURGH LOCK ROLLFORMERS are 5 station machines. They are principally used in the HVAC industry for joining sheet metal at right angles on straight and curved duct sections. Pittsburgh Lock Rolls, auxiliary shafts and an autoguide flanging attachment are fitted as standard. The 'lock' is formed in one pass and a flange is inserted into the pocket. The edge is then hammered over either manually or with a WNS PITTSBURGH LOCK SEAM CLOSER / LOCKER (SC10) & (SC12) or with a WNS 18swg (1.2mm) PITTSBURGH LOCK AIR CLOSING HAMMER (AH18). Additional forming rolls, such as double seam rolls, drive cleat rolls, etc. can be fitted onto the auxiliary shafts. The autoguide flanging attachment enables the forming of a right angle on curved, straight and irregular shapes.