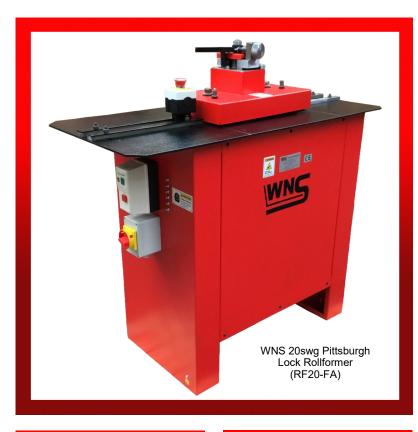

## WNS 20swg Pittsburgh Lock Rollformer (RF20-FA)

Manufactured by W. NEAL SERVICES LTD.

W. NEAL SERVICES LTD 29 Purdeys Way Purdeys Industrial Estate Rochford Essex SS4 1ND

**ENGLAND** 

WNS 20swg (1.0mm) PITTSBURGH LOCK ROLLFORMERS are 5 station machines. They are principally used in the HVAC industry for joining sheet metal at right angles on straight and curved duct sections. Pittsburgh Lock Rolls, auxiliary shafts and an autoguide flanging attachment are fitted as standard. The 'lock' is formed in one pass and a flange is inserted into the pocket. The edge is then hammered over either manually or with a WNS PITTSBURGH LOCK SEAM CLOSER / LOCKER (SC10) & (SC12) or with a WNS 18swg (1.2mm) PITTSBURGH LOCK AIR CLOSING HAMMER (AH18). Additional forming rolls, such as double seam rolls, drive cleat rolls, etc. can be fitted onto the auxiliary shafts. The autoguide flanging attachment enables the forming of a right angle on curved, straight and irregular shapes.

WNS Rollformers are manufactured with all steel side plates. The shafts, forming rolls, gears and guide fences are all hardened, and needle bearings are fitted throughout.

| SPECIFICATIONS |          |                                      |              |                 |         |        |         |                         |  |  |  |
|----------------|----------|--------------------------------------|--------------|-----------------|---------|--------|---------|-------------------------|--|--|--|
| Model:         | Speed:   | Flanging<br>Attachment<br>Direction: | Motor Power: | Supply Voltage: | Length: | Width: | Height: | Weights -<br>net/gross: |  |  |  |
| RF20-FA        | 7.0m/min | Left to Right                        | 1HP, 0.75kW  | 415v, 3 Phase   | 1067mm  | 508mm  | 1067mm  | 125Kg/180Kg             |  |  |  |