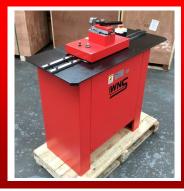

## WNS 20swg Pittsburgh Lock Rollformer (RF20-FA)

Manufactured by W. NEAL SERVICES LTD.

W. NEAL SERVICES LTD 29 Purdeys Way Purdeys Industrial Estate Rochford Essex SS4 1ND

**ENGLAND** 

WNS 20swg (1.0mm) PITTSBURGH LOCK ROLLFORMERS are 5 station machines. They are principally used in the HVAC industry for joining sheet metal at right angles on straight and curved duct sections. Pittsburgh Lock Rolls, auxiliary shafts and an autoguide flanging attachment are fitted as standard. The 'lock' is formed in one pass and a flange is inserted into the pocket. The edge is then hammered over either manually or with a WNS PITTSBURGH LOCK SEAM CLOSER / LOCKER (SC10) & (SC12) or with a WNS 18swg (1.2mm) PITTSBURGH LOCK AIR CLOSING HAMMER (AH18). Additional forming rolls, such as double seam rolls, drive cleat rolls, etc. can be fitted onto the auxiliary shafts. The autoguide flanging attachment enables the forming of a right angle on curved, straight and irregular shapes.

WNS Rollformers are manufactured with all steel side plates. The shafts, forming rolls, gears and guide fences are all hardened, and needle bearings are fitted throughout.

| SPECIFICATIONS |          |                                      |              |                 |         |        |         |                         |  |  |  |
|----------------|----------|--------------------------------------|--------------|-----------------|---------|--------|---------|-------------------------|--|--|--|
| Model:         | Speed:   | Flanging<br>Attachment<br>Direction: | Motor Power: | Supply Voltage: | Length: | Width: | Height: | Weights -<br>net/gross: |  |  |  |
| RF20-FA        | 7.0m/min | Left to Right                        | 1HP, 0.75kW  | 415v, 3 Phase   | 1067mm  | 508mm  | 1067mm  | 125Kg/180Kg             |  |  |  |