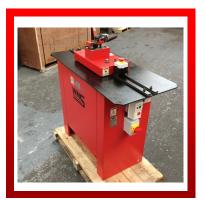

## WNS 20swg Pittsburgh Lock Rollformer (RF20-FA)

Manufactured by W. NEAL SERVICES LTD.

W. NEAL SERVICES LTD 29 Purdeys Way Purdeys Industrial Estate Rochford Essex SS4 1ND

**ENGLAND** 

WNS 20swg (1.0mm) PITTSBURGH LOCK ROLLFORMERS are 5 station machines. They are principally used in the HVAC industry for joining sheet metal at right angles on straight and curved duct sections. Pittsburgh Lock Rolls, auxiliary shafts and an autoguide flanging attachment are fitted as standard. The 'lock' is formed in one pass and a flange is inserted into the pocket. The edge is then hammered over either manually or with a WNS PITTSBURGH LOCK SEAM CLOSER / LOCKER (SC10) & (SC12) or with a WNS 18swg (1.2mm) PITTSBURGH LOCK AIR CLOSING HAMMER (AH18). Additional forming rolls, such as double seam rolls, drive cleat rolls, etc. can be fitted onto the auxiliary shafts. The autoguide flanging attachment enables the forming of a right angle on curved, straight and irregular shapes.

WNS Rollformers are manufactured with all steel side plates. The shafts, forming rolls, gears and guide fences are all hardened, and needle bearings are fitted throughout.

| SPECIFICATIONS |          |                                      |              |                 |         |        |         |                         |  |  |  |
|----------------|----------|--------------------------------------|--------------|-----------------|---------|--------|---------|-------------------------|--|--|--|
| Model:         | Speed:   | Flanging<br>Attachment<br>Direction: | Motor Power: | Supply Voltage: | Length: | Width: | Height: | Weights -<br>net/gross: |  |  |  |
| RF20-FA        | 7.0m/min | Left to Right                        | 1HP, 0.75kW  | 415v, 3 Phase   | 1067mm  | 508mm  | 1067mm  | 125Kg/180Kg             |  |  |  |