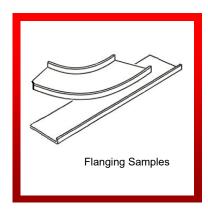

## WNS 20swg Pittsburgh Lock Rollformer (RF20-FA)

Manufactured by W. NEAL SERVICES LTD.

W. NEAL SERVICES LTD 29 Purdeys Way Purdeys Industrial Estate Rochford Essex SS4 1ND

**ENGLAND** 

WNS 20swg (1.0mm) PITTSBURGH LOCK ROLLFORMERS are 5 station machines. They are principally used in the HVAC industry for joining sheet metal at right angles on straight and curved duct sections. Pittsburgh Lock Rolls, auxiliary shafts and an autoguide flanging attachment are fitted as standard. The 'lock' is formed in one pass and a flange is inserted into the pocket. The edge is then hammered over either manually or with a WNS PITTSBURGH LOCK SEAM CLOSER / LOCKER (SC10) & (SC12) or with a WNS 18swg (1.2mm) PITTSBURGH LOCK AIR CLOSING HAMMER (AH18). Additional forming rolls, such as double seam rolls, drive cleat rolls, etc. can be fitted onto the auxiliary shafts. The autoguide flanging attachment enables the forming of a right angle on curved, straight and irregular shapes.

## WNS 20swg Pittsburgh Lock Rollformer (RF20-FA)

Manufactured by W. NEAL SERVICES LTD.

W. NEAL SERVICES LTD 29 Purdeys Way Purdeys Industrial Estate Rochford Essex SS4 1ND ENGLAND

| SPECIFICATIONS       |                                         |                                                         |              |              |                     |  |  |  |  |  |
|----------------------|-----------------------------------------|---------------------------------------------------------|--------------|--------------|---------------------|--|--|--|--|--|
| Auxiliary Rolls      | Pittsburgh Lock Rolls<br>Fitted Inboard | Right Angle Flange (Formed on the Flanging Attachment): | Drive Cleat* | Double Seam* | Right Angle Flange* |  |  |  |  |  |
| Sections             |                                         |                                                         |              |              |                     |  |  |  |  |  |
| Maximum Thickness:   | 1.0mm 1.0mm                             |                                                         | 1.0mm 0.8mm  |              | 1.0mm               |  |  |  |  |  |
| Material Used (apx): | 25mm<br>(Subject to knock over edge)    | 6.0mm                                                   | 54mm         | 20mm         | 6.0mm+              |  |  |  |  |  |
| Seam Width:          | 10mm -                                  |                                                         | 29mm         | 10mm         | -                   |  |  |  |  |  |
| Flange Height:       | - 6.0mm                                 |                                                         | -            | -            | 6.0mm               |  |  |  |  |  |