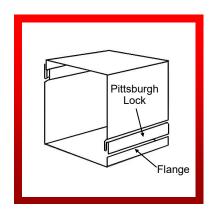

## WNS 20swg Pittsburgh Lock Rollformer (RF20-FA)

Manufactured by W. NEAL SERVICES LTD.

W. NEAL SERVICES LTD 29 Purdeys Way Purdeys Industrial Estate Rochford Essex SS4 1ND

**ENGLAND** 

WNS 20swg (1.0mm) PITTSBURGH LOCK ROLLFORMERS are 5 station machines. They are principally used in the HVAC industry for joining sheet metal at right angles on straight and curved duct sections. Pittsburgh Lock Rolls, auxiliary shafts and an autoguide flanging attachment are fitted as standard. The 'lock' is formed in one pass and a flange is inserted into the pocket. The edge is then hammered over either manually or with a WNS PITTSBURGH LOCK SEAM CLOSER / LOCKER (SC10) & (SC12) or with a WNS 18swg (1.2mm) PITTSBURGH LOCK AIR CLOSING HAMMER (AH18). Additional forming rolls, such as double seam rolls, drive cleat rolls, etc. can be fitted onto the auxiliary shafts. The autoguide flanging attachment enables the forming of a right angle on curved, straight and irregular shapes.

## WNS 20swg Pittsburgh Lock Rollformer (RF20-FA)

Manufactured by W. NEAL SERVICES LTD.

W. NEAL SERVICES LTD 29 Purdeys Way Purdeys Industrial Estate Rochford Essex SS4 1ND ENGLAND

| SPECIFICATIONS       |                                         |                                                         |              |              |                     |  |  |  |  |  |
|----------------------|-----------------------------------------|---------------------------------------------------------|--------------|--------------|---------------------|--|--|--|--|--|
| Auxiliary Rolls      | Pittsburgh Lock Rolls<br>Fitted Inboard | Right Angle Flange (Formed on the Flanging Attachment): | Drive Cleat* | Double Seam* | Right Angle Flange* |  |  |  |  |  |
| Sections             |                                         |                                                         |              |              |                     |  |  |  |  |  |
| Maximum Thickness:   | 1.0mm 1.0mm                             |                                                         | 1.0mm 0.8mm  |              | 1.0mm               |  |  |  |  |  |
| Material Used (apx): | 25mm<br>(Subject to knock over edge)    | 6.0mm                                                   | 54mm         | 20mm         | 6.0mm+              |  |  |  |  |  |
| Seam Width:          | 10mm -                                  |                                                         | 29mm         | 10mm         | -                   |  |  |  |  |  |
| Flange Height:       | - 6.0mm                                 |                                                         | -            | -            | 6.0mm               |  |  |  |  |  |