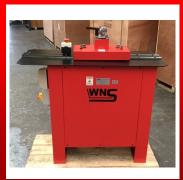

## WNS 20swg Pittsburgh Lock Rollformer (RF20-FA)

Manufactured by W. NEAL SERVICES LTD.

W. NEAL SERVICES LTD 29 Purdeys Way Purdeys Industrial Estate Rochford Essex SS4 1ND

**ENGLAND** 

WNS 20swg (1.0mm) PITTSBURGH LOCK ROLLFORMERS are 5 station machines. They are principally used in the HVAC industry for joining sheet metal at right angles on straight and curved duct sections. Pittsburgh Lock Rolls, auxiliary shafts and an autoguide flanging attachment are fitted as standard. The 'lock' is formed in one pass and a flange is inserted into the pocket. The edge is then hammered over either manually or with a WNS PITTSBURGH LOCK SEAM CLOSER / LOCKER (SC10) & (SC12) or with a WNS 18swg (1.2mm) PITTSBURGH LOCK AIR CLOSING HAMMER (AH18). Additional forming rolls, such as double seam rolls, drive cleat rolls, etc. can be fitted onto the auxiliary shafts. The autoguide flanging attachment enables the forming of a right angle on curved, straight and irregular shapes.

WNS Rollformers are manufactured with all steel side plates. The shafts, forming rolls, gears and guide fences are all hardened, and needle bearings are fitted throughout.

| SPECIFICATIONS |          |                                      |              |                 |         |        |         |                         |  |  |  |
|----------------|----------|--------------------------------------|--------------|-----------------|---------|--------|---------|-------------------------|--|--|--|
| Model:         | Speed:   | Flanging<br>Attachment<br>Direction: | Motor Power: | Supply Voltage: | Length: | Width: | Height: | Weights -<br>net/gross: |  |  |  |
| RF20-FA        | 7.0m/min | Left to Right                        | 1HP, 0.75kW  | 415v, 3 Phase   | 1067mm  | 508mm  | 1067mm  | 125Kg/180Kg             |  |  |  |