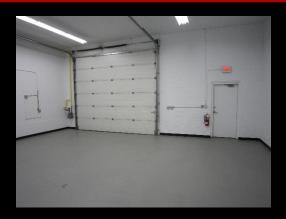

## **UNIT 11608**

- 1,450 square feet and bonus mezzanine, available immediately
- Grade level door is 10' x 12'
- Space was renovated in 2019
- Open reception/showroom area, boardroom, 1 office, mezzanine storage, warehouse area and 1 washroom
- Net Asking Rate of \$9.50 per square foot
- 2020 Estimated Operating Costs of \$6.74 per square foot. Utilities and Janitorial extra.