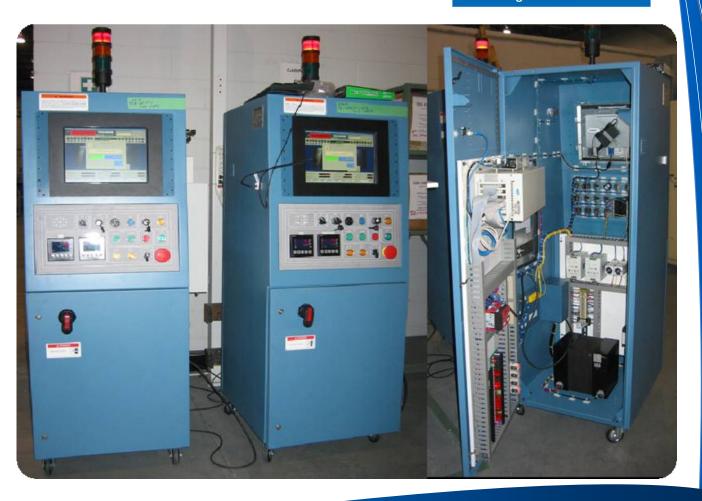

## FOR ALL MODEL H, NT, NTX SERIES

- Controller Upgrade NT2 for Model Series H or a replacement controller for NT machine.
  - PC Based touch screen control cabinet for replacing outdated H-Series cabinet or NT's. – Looks like a NT – similar Techmire program.
  - The NT2 controller has a NT frame, NT computer, same look as a the original and standard NT controller - No learning curve needed – Keep one technique.
  - Can also run on conventional die casting machines not only Techmire.
  - Provides alarm screens and proposes rapid problem solutions on the screen. The machine H reacts like a NT.
  - Kit is assembled at the customer location . No need to send the machine to Techmire.
  - The Process Parameter Control System can be retrofit as an option, see PPCS
  - Provides an alternative to owners of older equipment to update their techniques and achieve faster turnaround with better quality.