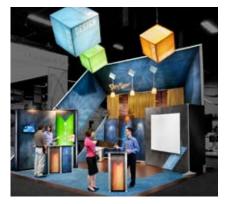

# PictureCube: Powerful Presence, Lightweight & Flexible

Attract attention with big graphics and backlighting! PictureCube™ towers and ceiling-hung units feature large fabric graphics and can be backlit for ultimate 'pop.' With 15 models in varying shapes and sizes (up to 16' tall), PictureCube carries a powerful presence on its own or as a component of a larger design solution. PictureCube has a lightweight aluminum frame, packs small, installs quickly and is easily repositioned.

#### Easy to Change Graphics

PictureCube fabric panels are easy to change when it's time to update your look or message.

8-foot square units give you massive surfaces for branding and messaging.

Hanging units or stand-alone towers can add impact in island exhibit applications. Four-foot cubes can be hung by a single point or by its corners.

Fully backlit 10-foot display! Make a splash at trade shows and other environments.

Lightweight hanging units create interest and attract attention from a distance.

**Skyline Exhibits** 3355 Discovery Road St. Paul, Minnesota 55121