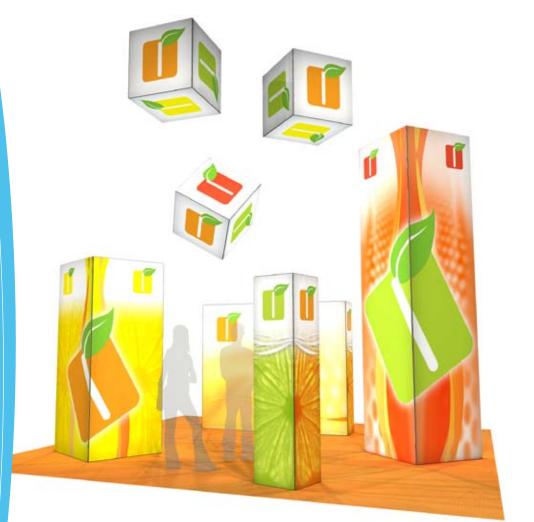

# PictureCube: Powerful Presence, Lightweight & Flexible

Attract attention with big graphics and backlighting! PictureCube™ towers and ceiling-hung units feature large fabric graphics and can be backlit for ultimate 'pop.' With 15 models in varying shapes and sizes (up to 16' tall), PictureCube carries a powerful presence on its own or as a component of a larger design solution. PictureCube has a lightweight aluminum frame, packs small, installs quickly and is easily repositioned.

#### Easy to Change Graphics

PictureCube fabric panels are easy to change when it's time to update your look or message.

8-foot square units give you massive surfaces for branding and messaging.

Hanging units or stand-alone towers can add impact in island exhibit applications. Four-foot cubes can be hung by a single point or by its corners.

Fully backlit 10-foot display! Make a splash at trade shows and other environments.

Lightweight hanging units create interest and attract attention from a distance.

**Skyline Exhibits** 3355 Discovery Road St. Paul, Minnesota 55121