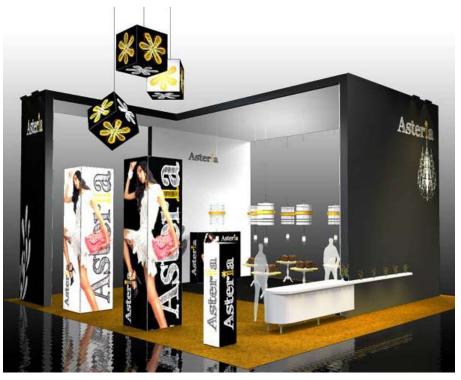

# PictureCube: Powerful Presence, Lightweight & Flexible

Attract attention with big graphics and backlighting! PictureCube™ towers and ceiling-hung units feature large fabric graphics and can be backlit for ultimate 'pop.' With 15 models in varying shapes and sizes (up to 16' tall), PictureCube carries a powerful presence on its own or as a component of a larger design solution. PictureCube has a lightweight aluminum frame, packs small, installs quickly and is easily repositioned.

#### Easy to Change Graphics

PictureCube fabric panels are easy to change when it's time to update your look or message.

8-foot square units give you massive surfaces for branding and messaging.

Hanging units or stand-alone towers can add impact in island exhibit applications. Four-foot cubes can be hung by a single point or by its corners.