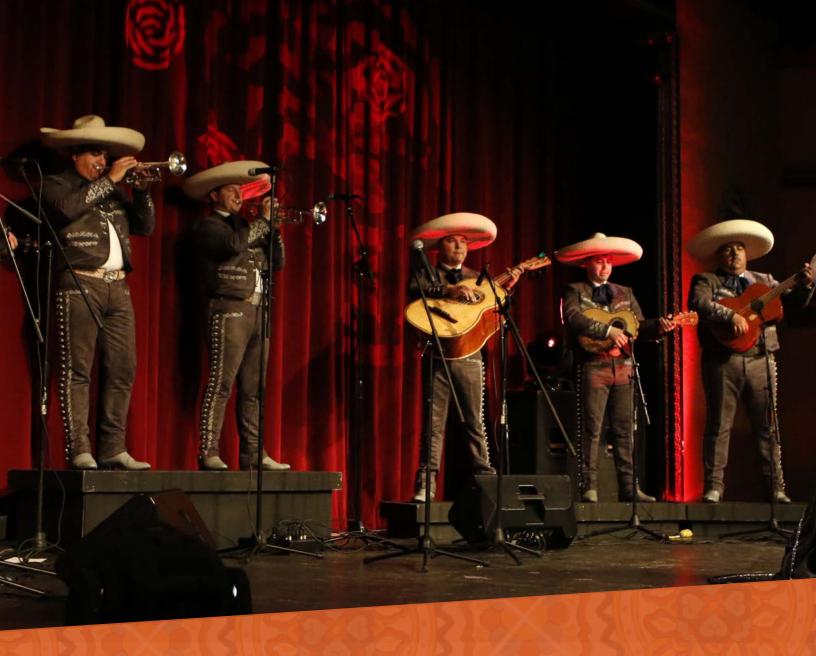

#### **EXPECTED ATTENDANCE:**

900

Noche de Romance is a premier Valentine's concert in south Texas featuring the award-winning Mariachi Azteca de America. This culturally enriched evening of live music showcases traditional Mexican love songs with sophisticated musicianship and interpretation by some of the best musicians in the region.

This 5th anniversary edition of Noche de Romance will feature one of Mexico's best mariachi vocalists – Arturo Vargas of the world-renowned Mariachi Vargas de Tecalitlan. With over 25 years of international performances with world-class mariachis and a long and distinguished lineage of mariachi music family heritage, Vargas will delight Guadalupe audiences in this rare and special treat.