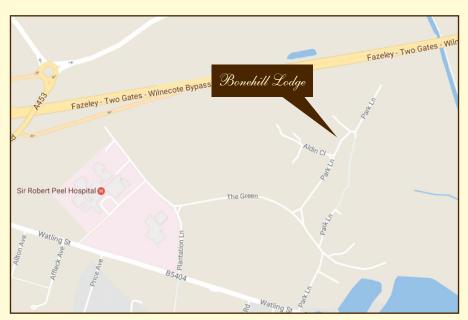

# Bonehill Lodge Residential Care Home

62 Park Lane, Bonehill, Tamworth, Staffs B78 3HZ

Office: 01827 259674 Residents Line: 01827 280275

www.bonehill-lodge.co.uk