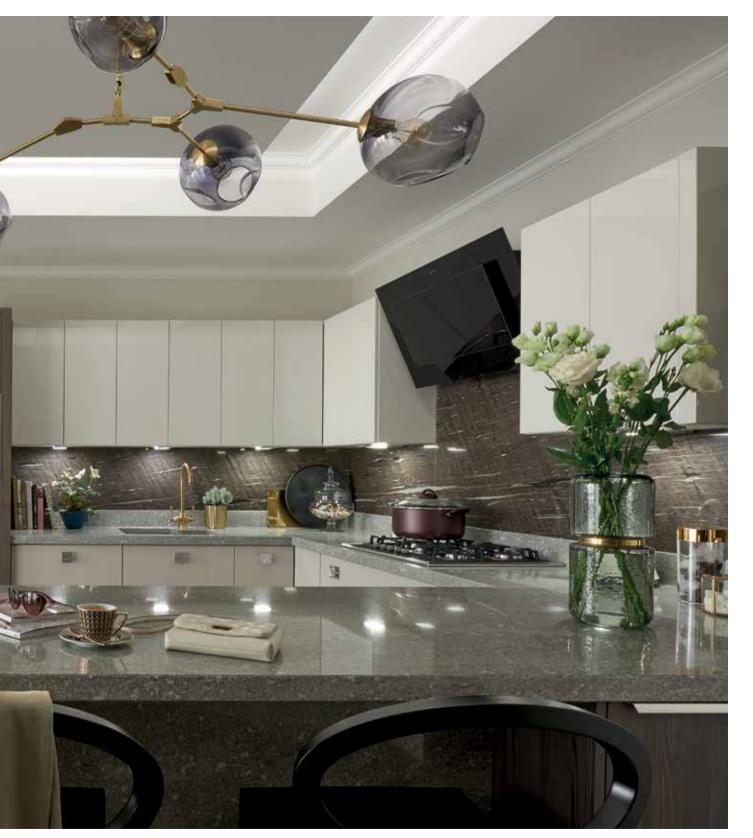

### SEAMLESS PRECISION

Clean, sharp and for fans of all things minimal, BioGraphy allows you to create looks that reflect light, radiate a sense of sophistication and blend perfectly with your home's architectural characteristics.

Create a bright, precise space that works effortlessly for entertaining, or quiet nights in, utilising clever hidden storage and generous workspaces for feature-rich functionality: a minimalist design that delivers maximum impact.

**B**. Sleek, practical, beautiful

 Porter Matt White on aluminium handleless rail with Feature Black Glazed Door (wall units)