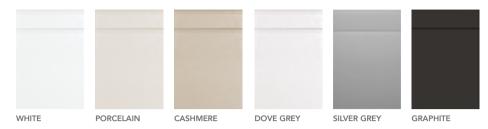

## PORTER 🔝

**STYLE/FINISH:** Square edge door, lacquered (matt and gloss options) Available in paint-to-order colours - matt and gloss. See colour palette overleaf.

#### MATT COLOURS

#### **GLOSS COLOURS**