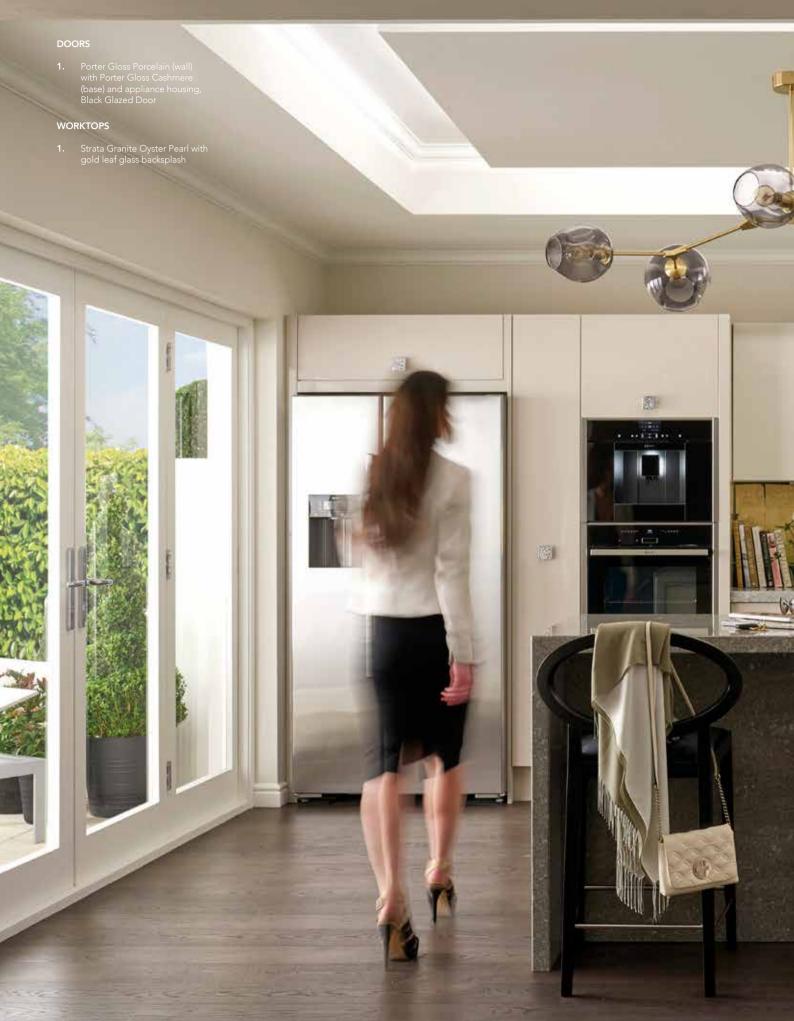

### DOORS

1. Porter Gloss Porcelain (wall) with Porter Gloss Cashmere (base) and Porter Matt Truffle

#### WORKTOPS

 Strata Granite Oyster Pearl with Strata Granite Rippled Mink backsplash

- 1. Pull-out Kesseböhmer larder
- 2. Feature Black Glazed door
- 3. Chrome finish knob
- 4. Strata Granite Oyster Pearl