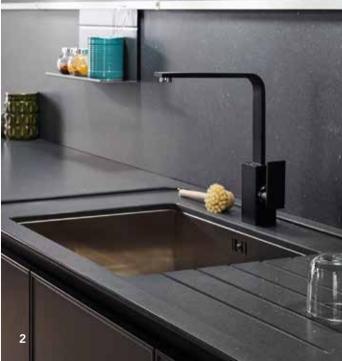

#### WORKTOPS

 Strata Granite Oyster Pearl with Strata Granite Rippled Mink backsplash

- 1. Pull-out Kesseböhmer larder
- 2. Feature Black Glazed door
- 3. Chrome finish knob
- 4. Strata Granite Oyster Pearl