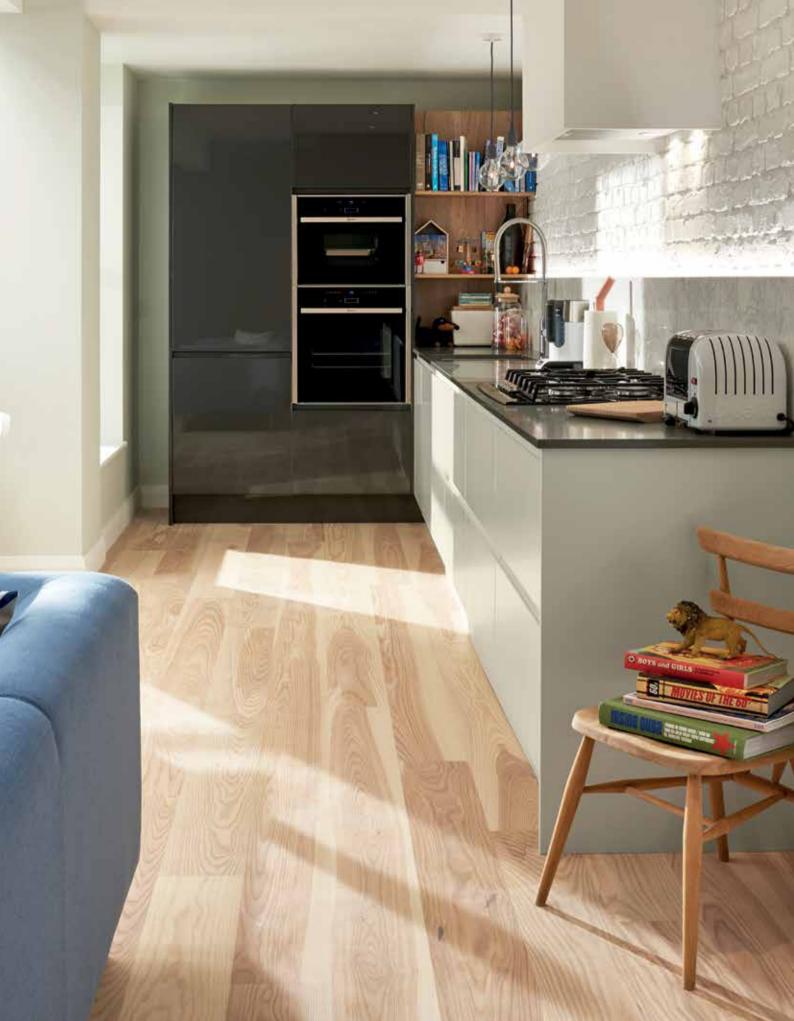

# MODERN BRITISH

Kitchens aren't only for cooking. As the social centre of the modern British family home, today's kitchens are multi-functional spaces where you eat, play, share your day and help the kids with their homework.

BioGraphy will help you to maximise space, transform your interior and create a kitchen that's adult and child friendly, with smart storage, accessible prep areas and a room to share that all-important downtime.

B. Sociable, practical, relaxed

- Larder / appliance bank in Remo Gloss Graphite, Matt Porcelain base doors with Reclaimed Oak shelving
- 2. J-pull handle detail
- 3. Strata Quartz Ash Grey worktop with Strata Quartz White Venato backsplash