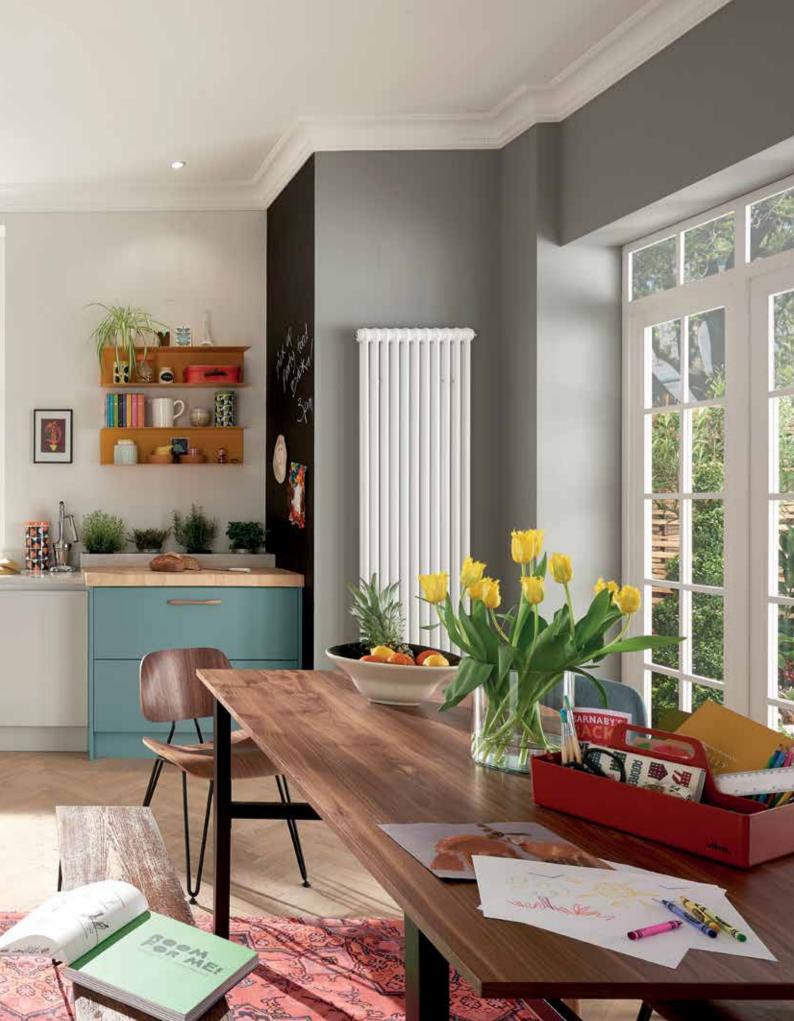

### ECLECTIC MIX

The first rule of BioGraphy is that there are no rules. We give you the flexibility to make a dynamic, personal statement with a kitchen that's functional, expressive and echoes the energy of a busy, family home.

An eclectic mix of materials and finishes sits easily in the heart of your home for integrated modern living in a warm and welcoming space, combining enduring twists of tradition with practical solutions for a faster pace of life.

B. Creative, colourful, timeless

Shown here in a mix of Porter Matt Dove Grey with Porter Matt Saffron. Silestone Lagoon worksurface mixed with Strata Timber Oak End Grain chopping board.

- Dovetail drawer with natural oak cutlery inserts
- 2. Feature drawer pack shown in Porter Matt Umber
- 3. Internal pantry shown with Fitzroy Shaker door in Graphite