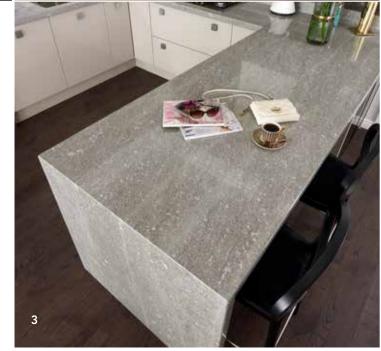

### WORKTOPS

1. Neolith Strata Argentum worksurface and backsplash

- Overlapping Neolith Strata Argentum splashback with concealed LED downlight
- 2. Kesseböhmer LeMans II in Style anthracite finish
- 3. Kesseböhmer Pull-out Larder with Konfigure
- **4.** Lichfield Espresso J-Pull handleless profile
- 5. Konfigure by Kesseböhmer cutlery insert, knife block and foil dispenser