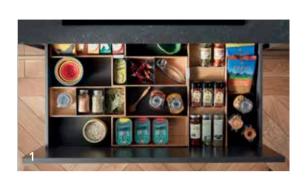

#### SPECIFICATION SHOWN ADJACENT:

- Konfigure by Kesseböhmer shallow Box 1 and spice holder
- Konfigure by Kesseböhmer shallow cutlery insert, foil dispenser and knife block
- Konfigure by Kesseböhmer deep drawer 7. Box 2
- 4. Oak plate holder

- 5. Konfigure by Kesseböhmer shallow Box 1, spice holder and deep plate holder
- **6.** Konfigure by Kesseböhmer shallow cutlery insert, foil dispenser and knife block
- Gollinucci anthracite drawer insert with chopping board, knife block and foil/film dispenser
- 8. Konfigure by Kesseböhmer Box shallow Box 1 and 4