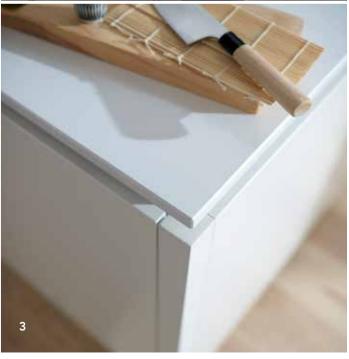

#### WORKTOPS

 Strata Quartz Brilliant White with a Strata Granite Sinuous White backsplash

- Strata Quartz Brilliant White with Strata Granite Sinuous White worktop
- 2. Porter Gloss Silver Grey door on aluminium handleless rail profile. Nero Assoluto Honed worktop
- 3. Feature Black Glazed door
- 4. Reclaimed Oak on aluminium handleless rail profile. Worksurface is Strata Granite, Nero Assoluto Honed

1. Porter Matt White on aluminum handleless rail profiles. Reclaimed Oak wall units.