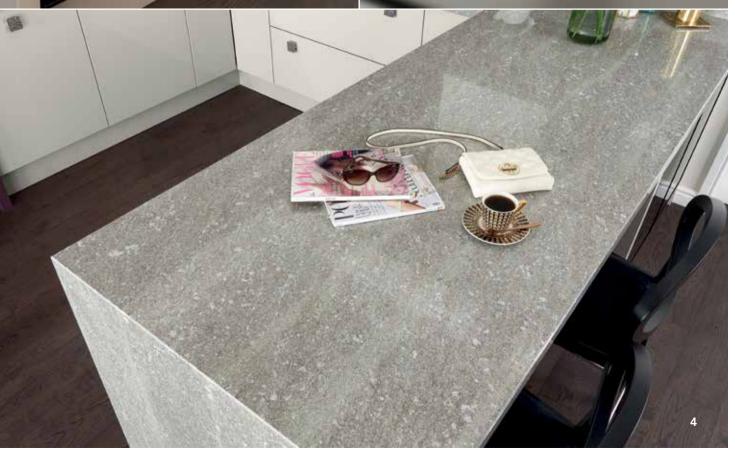

#### WORKTOPS

 Strata Granite Oyster Pearl with Strata Granite Rippled Mink backsplash

- 1. Pull-out Kesseböhmer larder
- 2. Feature Black Glazed door
- 3. Chrome finish knob
- 4. Strata Granite Oyster Pearl