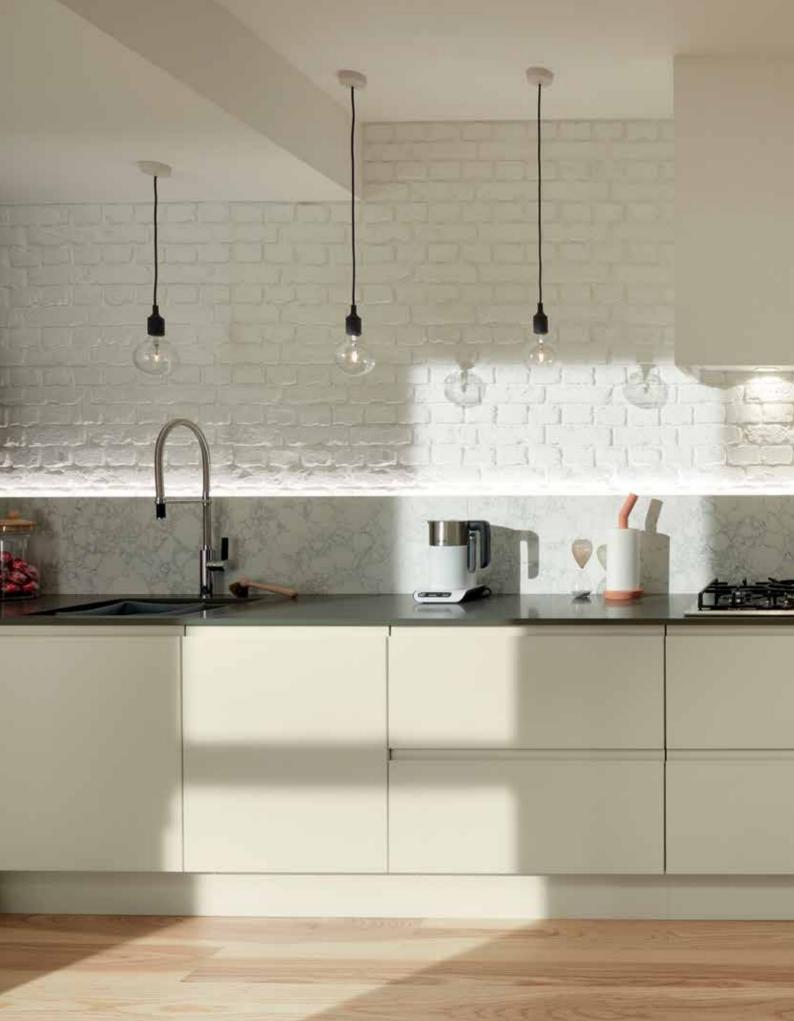

# MODERN BRITISH

Kitchens aren't only for cooking. As the social centre of the modern British family home, today's kitchens are multi-functional spaces where you eat, play, share your day and help the kids with their homework.

BioGraphy will help you to maximise space, transform your interior and create a kitchen that's adult and child friendly, with smart storage, accessible prep areas and a room to share that all-important downtime.

B. Sociable, practical, relaxed

- Larder / appliance bank in Remo Gloss Graphite, Matt Porcelain base doors with Reclaimed Oak shelving
- 2. J-pull handle detail
- 3. Strata Quartz Ash Grey worktop with Strata Quartz White Venato backsplash