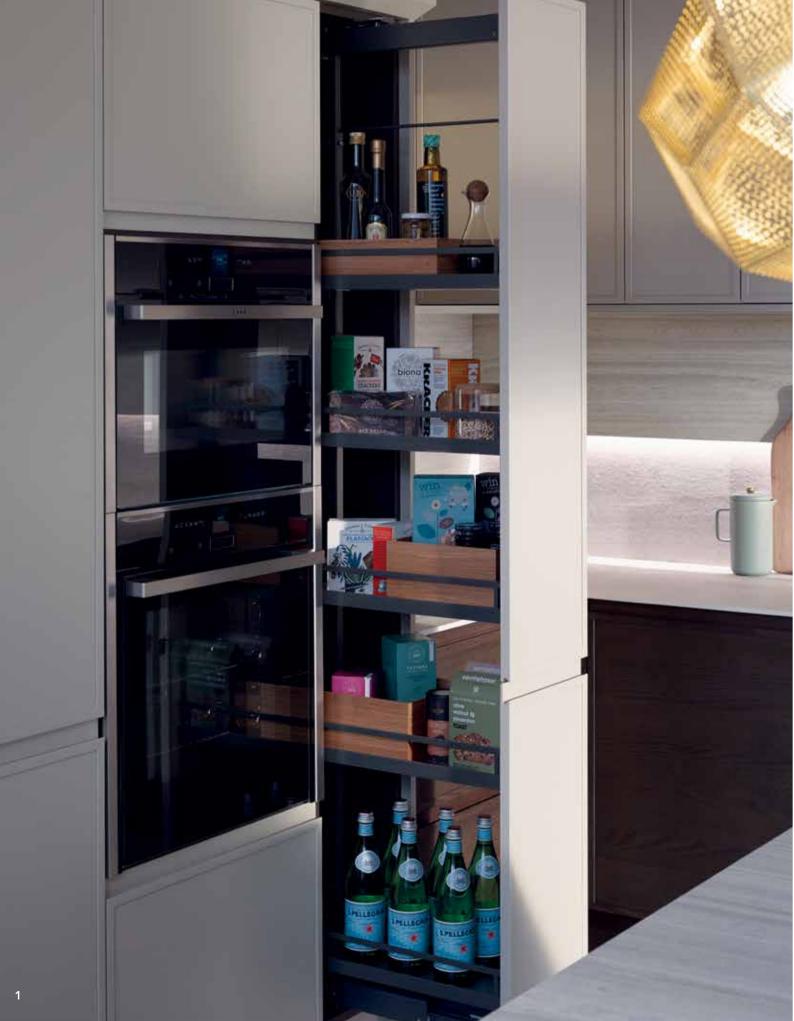

## BEAUTIFUL ON THE INSIDE...

Of course you want a kitchen that's stunning to look at, but what's on the inside counts too.

The true measure of a kitchen is its overall performance – which is where our stylish, smart storage comes in. From ingenious corner solutions and hidden pantries, to space efficient drawer systems and pull-out larders, our innovative storage solutions will ensure that your kitchen is as practical as it is beautiful.

Save space, stay organised and keep your contemporary kitchen clutter-free.

#### SPECIFICATION SHOWN OVERLEAF:

- 1. Kesseböhmer Larder Pull-out in Style anthracite finish
- 2. Kesseböhmer LeMans II in Style anthracite finish
- 3. Kesseböhmer 150mm wide Base Pull-out
- 4. Kesseböhmer Cleaning Utensil Basket
- 5. Kesseböhmer Tandem in Style anthracite finish