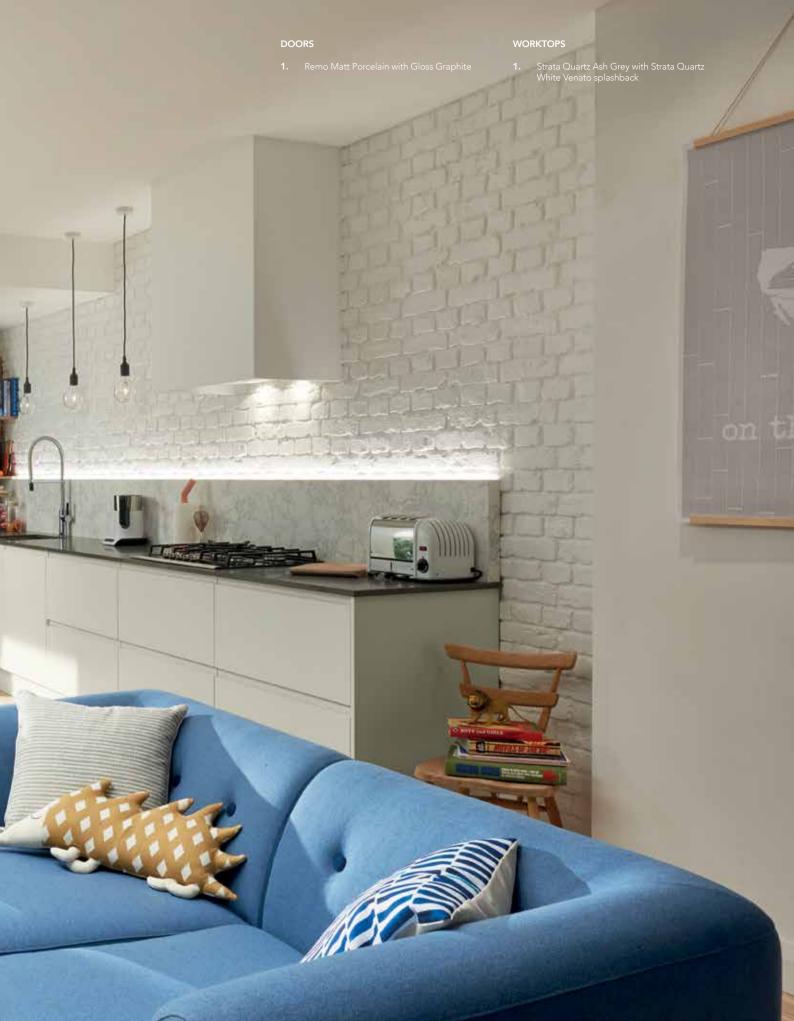

B. Sociable, practical, relaxed

- Larder / appliance bank in Remo Gloss Graphite, Matt Porcelain base doors with Reclaimed Oak shelving
- 2. J-pull handle detail
- 3. Strata Quartz Ash Grey worktop with Strata Quartz White Venato backsplash