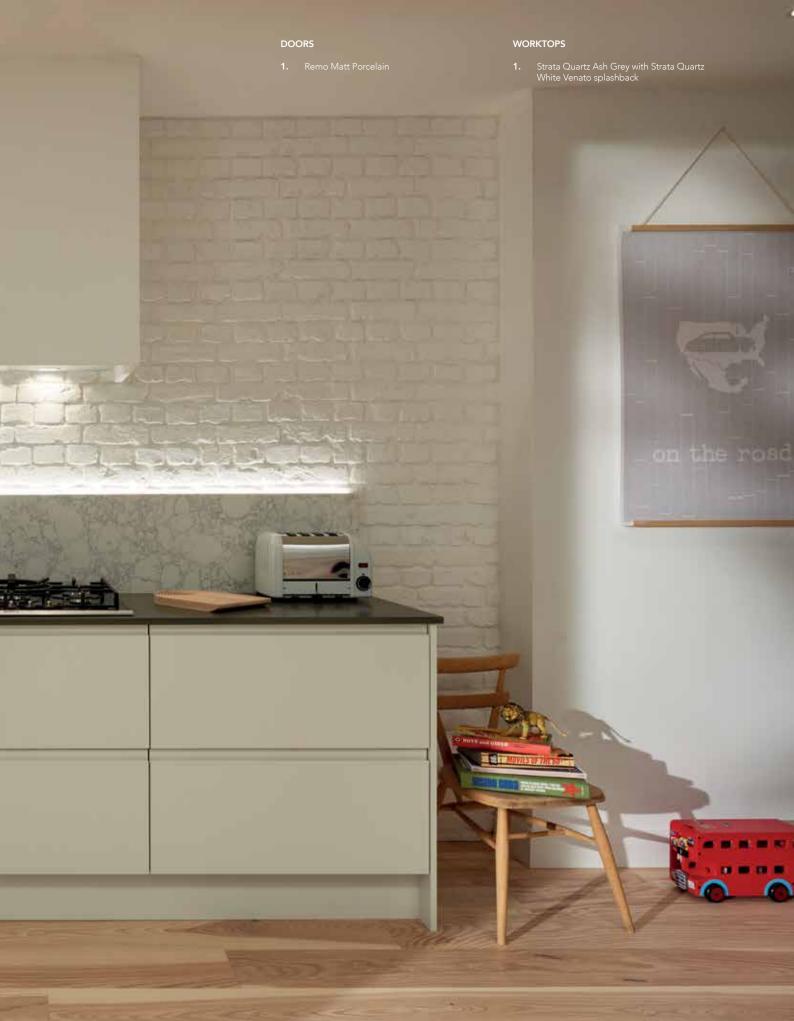

# MODERN BRITISH

Kitchens aren't only for cooking. As the social centre of the modern British family home, today's kitchens are multi-functional spaces where you eat, play, share your day and help the kids with their homework.

BioGraphy will help you to maximise space, transform your interior and create a kitchen that's adult and child friendly, with smart storage, accessible prep areas and a room to share that all-important downtime.

B. Sociable, practical, relaxed

- Larder / appliance bank in Remo Gloss Graphite, Matt Porcelain base doors with Reclaimed Oak shelving
- 2. J-pull handle detail
- 3. Strata Quartz Ash Grey worktop with Strata Quartz White Venato backsplash