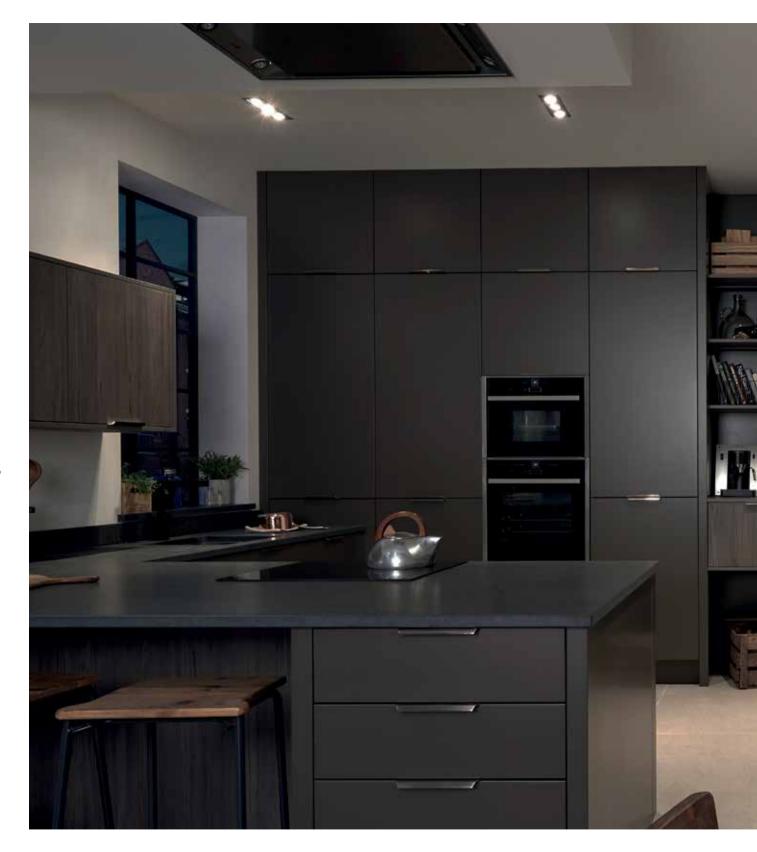

### URBAN HERITAGE

Rugged and robust, BioGraphy cleverly captures the heritage and character of an industrial setting, whilst drawing on features of a contemporary space.

Create a kitchen that suits a busy and demanding lifestyle – whether you're working, grabbing a quick bite to eat or socialising with friends.

B. Confident, bold, individual

- 1. Drawer-line storage
- 2. Porter Matt Graphite drawer pack
- 3. Open plan storage with Broadoak Rye shelving and drawers
- 4. Character Graphite door with stainless steel trim handle

1. Porter Matt Lava with Character Graphite

#### WORKTOPS

1. Strata Granite Black Linen