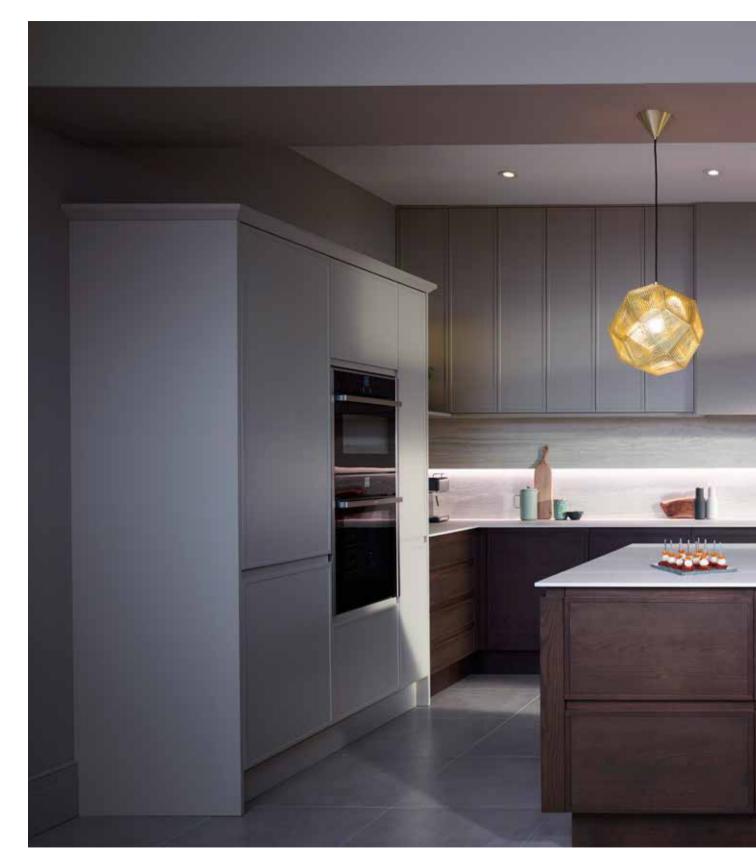

### SEAMLESS PRECISION

Clean, sharp and for fans of all things minimal, BioGraphy allows you to create looks that reflect light, radiate a sense of sophistication and blend perfectly with your home's architectural characteristics.

Create a bright, precise space that works effortlessly for entertaining, or quiet nights in, utilising clever hidden storage and generous workspaces for feature-rich functionality: a minimalist design that delivers maximum impact.

**B**. Sleek, practical, beautiful

 Porter Matt White on aluminium handleless rail with Feature Black Glazed Door (wall units)