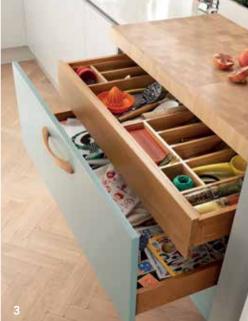

## BEAUTIFUL ON THE INSIDE...

Of course you want a kitchen that's stunning to look at, but what's on the inside counts too.

The true measure of a kitchen is its overall performance – which is where our stylish, smart storage comes in. From ingenious corner solutions and hidden pantries, to space efficient drawer systems and pull-out larders, our innovative storage solutions will ensure that your kitchen is as practical as it is beautiful.

Save space, stay organised and keep your contemporary kitchen clutter-free.

#### SPECIFICATION SHOWN ADJACENT:

- Konfigure by Kesseböhmer shallow Box 1 and spice holder
- Konfigure by Kesseböhmer shallow cutlery insert, foil dispenser and knife block
- Konfigure by Kesseböhmer deep drawer 7. Box 2
- 4. Oak plate holder