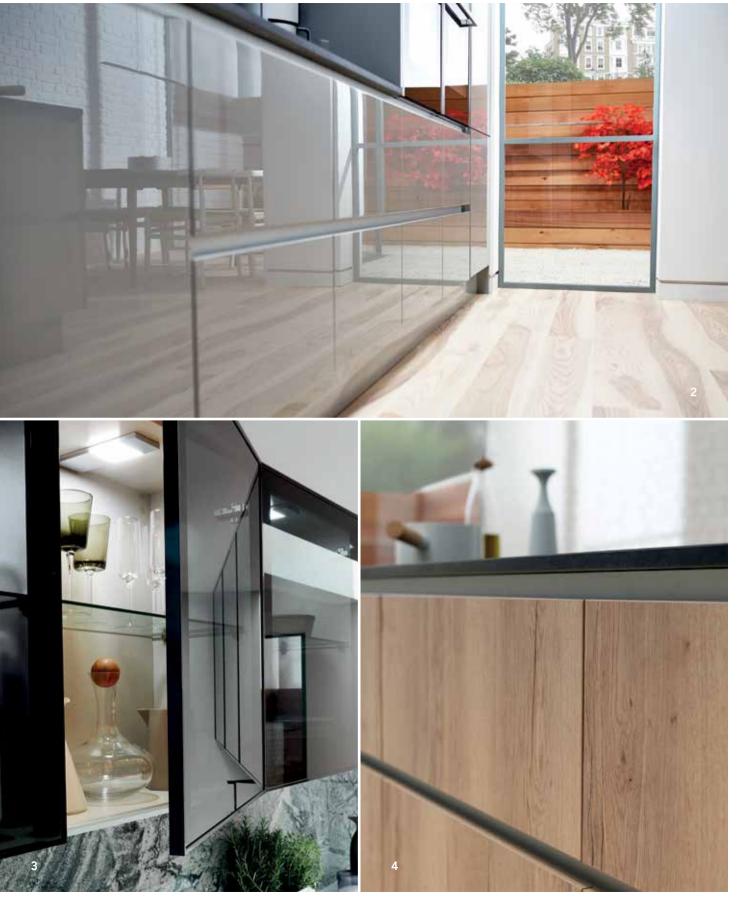

### SEAMLESS PRECISION

Clean, sharp and for fans of all things minimal, BioGraphy allows you to create looks that reflect light, radiate a sense of sophistication and blend perfectly with your home's architectural characteristics.

Create a bright, precise space that works effortlessly for entertaining, or quiet nights in, utilising clever hidden storage and generous workspaces for feature-rich functionality: a minimalist design that delivers maximum impact.

**B**. Sleek, practical, beautiful

 Porter Matt White on aluminium handleless rail with Feature Black Glazed Door (wall units)

#### WORKTOPS

 Strata Quartz Brilliant White with a Strata Granite Sinuous White backsplash

- Strata Quartz Brilliant White with Strata Granite Sinuous White worktop
- 2. Porter Gloss Silver Grey door on aluminium handleless rail profile. Nero Assoluto Honed worktop
- 3. Feature Black Glazed door
- 4. Reclaimed Oak on aluminium handleless rail profile. Worksurface is Strata Granite, Nero Assoluto Honed

1. Porter Matt White on aluminum handleless rail profiles. Reclaimed Oak wall units.

#### WORKTOPS

 Strata Quartz Brilliant White mixed with Strata Granite Sinuous White