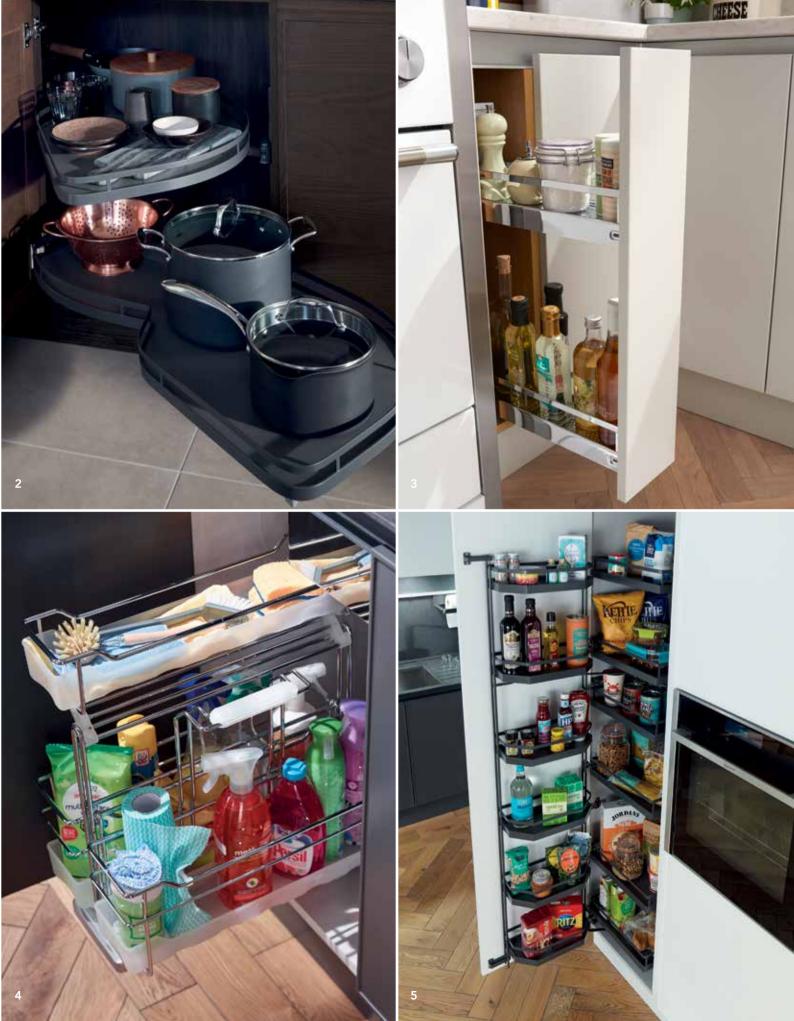

#### SPECIFICATION SHOWN ADJACENT:

- Konfigure by Kesseböhmer shallow Box 1 and spice holder
- Konfigure by Kesseböhmer shallow cutlery insert, foil dispenser and knife block
- Konfigure by Kesseböhmer deep drawer 7. Box 2
- 4. Oak plate holder

- 5. Konfigure by Kesseböhmer shallow Box 1, spice holder and deep plate holder
- **6.** Konfigure by Kesseböhmer shallow cutlery insert, foil dispenser and knife block
- Gollinucci anthracite drawer insert with chopping board, knife block and foil/film dispenser
- 8. Konfigure by Kesseböhmer Box shallow Box 1 and 4

#### SPECIFICATION SHOWN OVERLEAF:

- 1. Kesseböhmer Larder Pull-out in Style anthracite finish
- 2. Kesseböhmer LeMans II in Style anthracite finish
- 3. Kesseböhmer 150mm wide Base Pull-out
- 4. Kesseböhmer Cleaning Utensil Basket
- 5. Kesseböhmer Tandem in Style anthracite finish