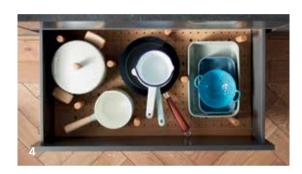

## BEAUTIFUL ON THE INSIDE...

Of course you want a kitchen that's stunning to look at, but what's on the inside counts too.

The true measure of a kitchen is its overall performance – which is where our stylish, smart storage comes in. From ingenious corner solutions and hidden pantries, to space efficient drawer systems and pull-out larders, our innovative storage solutions will ensure that your kitchen is as practical as it is beautiful.

Save space, stay organised and keep your contemporary kitchen clutter-free.