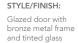

BLACK GLAZED

STYLE/FINISH: Glazed door with black metal frame and tinted glass

**BRONZE GLAZED** 

BROADOAK RYE

STYLE/FINISH: Shaker, solid timber frame door