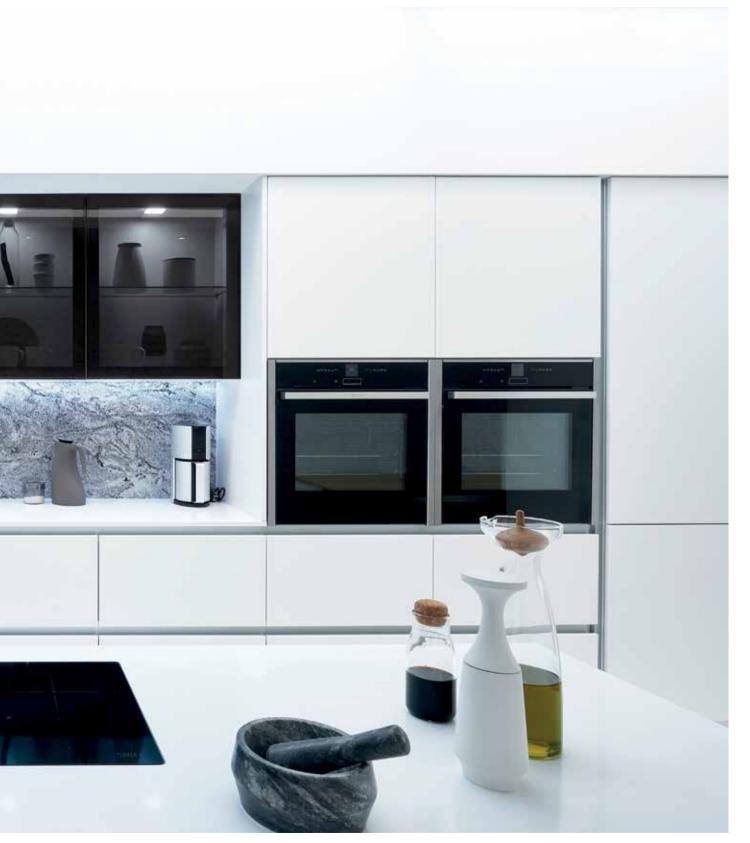

**B**. Sleek, practical, beautiful

 Porter Matt White on aluminium handleless rail with Feature Black Glazed Door (wall units)

#### WORKTOPS

 Strata Quartz Brilliant White with a Strata Granite Sinuous White backsplash

- Strata Quartz Brilliant White with Strata Granite Sinuous White worktop
- 2. Porter Gloss Silver Grey door on aluminium handleless rail profile. Nero Assoluto Honed worktop
- 3. Feature Black Glazed door
- 4. Reclaimed Oak on aluminium handleless rail profile. Worksurface is Strata Granite, Nero Assoluto Honed

1. Porter Matt White on aluminum handleless rail profiles. Reclaimed Oak wall units.