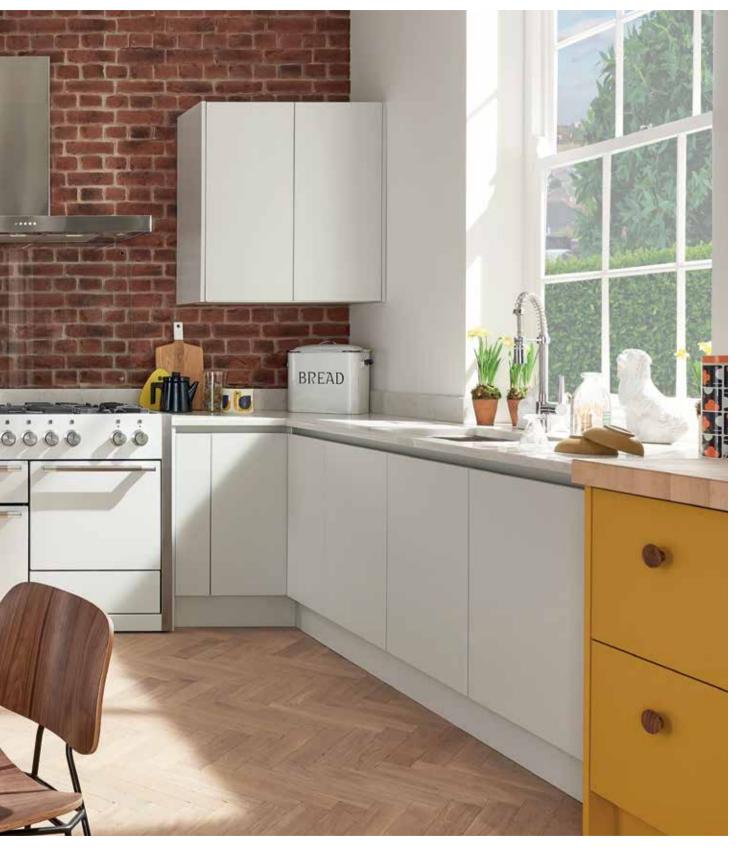

### ECLECTIC MIX

The first rule of BioGraphy is that there are no rules. We give you the flexibility to make a dynamic, personal statement with a kitchen that's functional, expressive and echoes the energy of a busy, family home.

An eclectic mix of materials and finishes sits easily in the heart of your home for integrated modern living in a warm and welcoming space, combining enduring twists of tradition with practical solutions for a faster pace of life.

B. Creative, colourful, timeless

Shown here in a mix of Porter Matt Dove Grey with Porter Matt Saffron. Silestone Lagoon worksurface mixed with Strata Timber Oak End Grain chopping board.

- Dovetail drawer with natural oak cutlery inserts
- 2. Feature drawer pack shown in Porter Matt Umber
- 3. Internal pantry shown with Fitzroy Shaker door in Graphite

 Porter Matt Dove Grey with Matt Saffron and Fitzroy Shaker door in Graphite

#### WORKTOPS

 Silestone Lagoon mixed with Strata Timber Oak End Grain