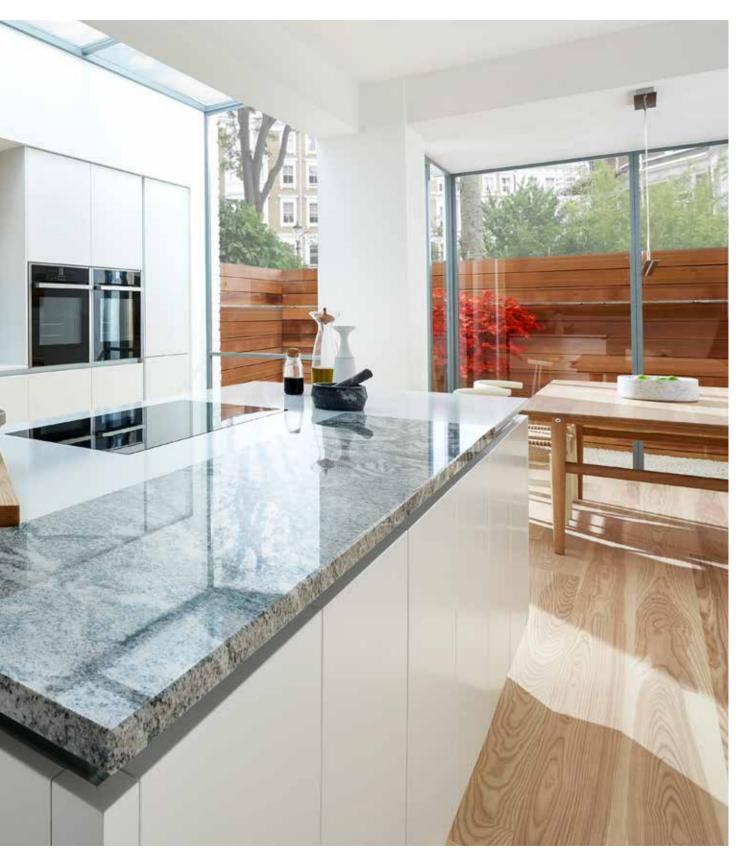

### SEAMLESS PRECISION

Clean, sharp and for fans of all things minimal, BioGraphy allows you to create looks that reflect light, radiate a sense of sophistication and blend perfectly with your home's architectural characteristics.

Create a bright, precise space that works effortlessly for entertaining, or quiet nights in, utilising clever hidden storage and generous workspaces for feature-rich functionality: a minimalist design that delivers maximum impact.

**B**. Sleek, practical, beautiful

 Porter Matt White on aluminium handleless rail with Feature Black Glazed Door (wall units)