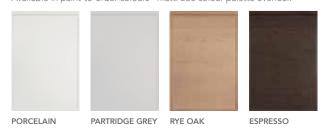

## **FEATURE DOORS**

RECLAIMED OAK

STYLE/FINISH: Square edge door, textured wood effect

CHARACTER GRAPHITE

STYLE/FINISH: Square edge door, textured wood effect

REMO ELM

STYLE/FINISH: J-trim handleless door, wood effect

BLACK GLAZED

STYLE/FINISH: Glazed door with black metal frame and tinted glass

**BRONZE GLAZED** 

BROADOAK RYE

STYLE/FINISH: Shaker, solid timber frame door