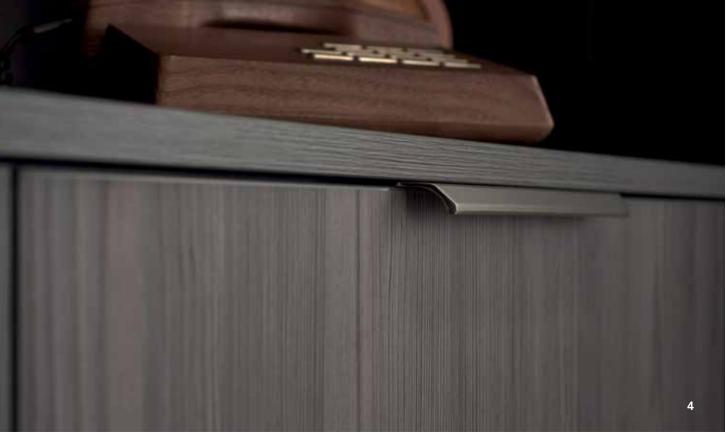

**B**. Sleek, practical, beautiful

 Porter Matt White on aluminium handleless rail with Feature Black Glazed Door (wall units)

#### WORKTOPS

 Strata Quartz Brilliant White with a Strata Granite Sinuous White backsplash

- Strata Quartz Brilliant White with Strata Granite Sinuous White worktop
- 2. Porter Gloss Silver Grey door on aluminium handleless rail profile. Nero Assoluto Honed worktop
- 3. Feature Black Glazed door
- 4. Reclaimed Oak on aluminium handleless rail profile. Worksurface is Strata Granite, Nero Assoluto Honed

1. Porter Matt White on aluminum handleless rail profiles. Reclaimed Oak wall units.