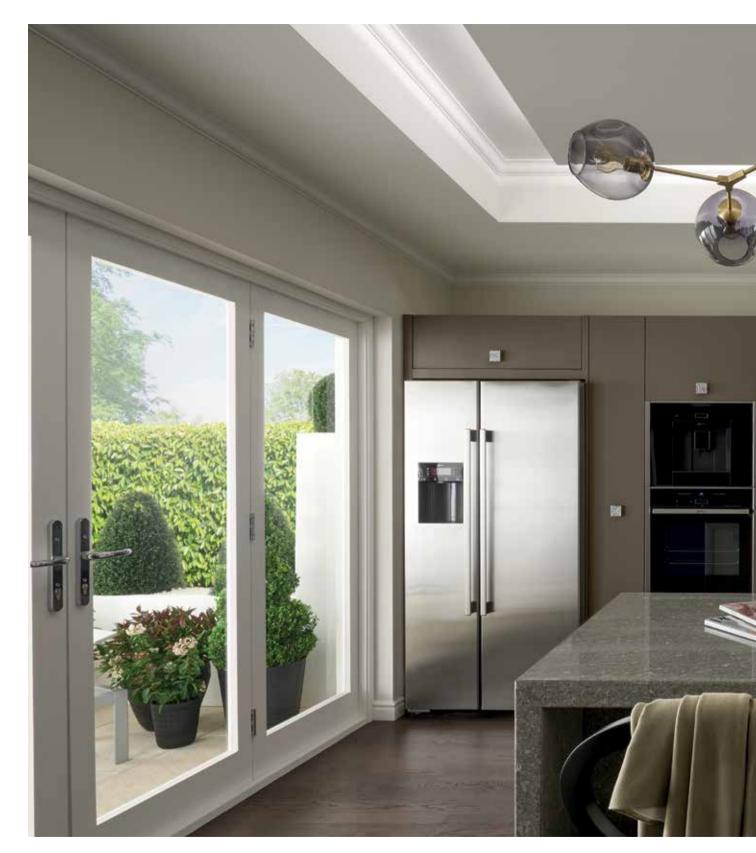

### SEAMLESS PRECISION

Clean, sharp and for fans of all things minimal, BioGraphy allows you to create looks that reflect light, radiate a sense of sophistication and blend perfectly with your home's architectural characteristics.

Create a bright, precise space that works effortlessly for entertaining, or quiet nights in, utilising clever hidden storage and generous workspaces for feature-rich functionality: a minimalist design that delivers maximum impact.

**B**. Sleek, practical, beautiful

 Porter Matt White on aluminium handleless rail with Feature Black Glazed Door (wall units)