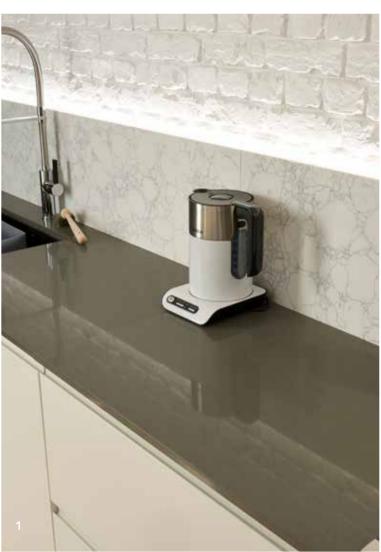

#### WORKTOPS

 Strata Quartz Brilliant White with a Strata Granite Sinuous White backsplash

- Strata Quartz Brilliant White with Strata Granite Sinuous White worktop
- 2. Porter Gloss Silver Grey door on aluminium handleless rail profile. Nero Assoluto Honed worktop
- 3. Feature Black Glazed door
- 4. Reclaimed Oak on aluminium handleless rail profile. Worksurface is Strata Granite, Nero Assoluto Honed

#### WORKTOPS

 Strata Quartz Brilliant White mixed with Strata Granite Sinuous White