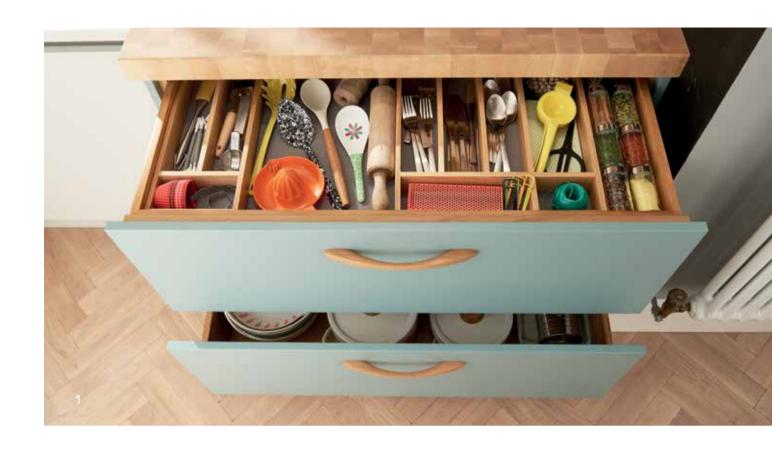

## BEAUTIFUL ON THE INSIDE...

Of course you want a kitchen that's stunning to look at, but what's on the inside counts too.

The true measure of a kitchen is its overall performance – which is where our stylish, smart storage comes in. From ingenious corner solutions and hidden pantries, to space efficient drawer systems and pull-out larders, our innovative storage solutions will ensure that your kitchen is as practical as it is beautiful.

Save space, stay organised and keep your contemporary kitchen clutter-free.

#### SPECIFICATION SHOWN ADJACENT:

- Konfigure by Kesseböhmer shallow Box 1 and spice holder
- Konfigure by Kesseböhmer shallow cutlery insert, foil dispenser and knife block
- Konfigure by Kesseböhmer deep drawer 7. Box 2
- 4. Oak plate holder

- 5. Konfigure by Kesseböhmer shallow Box 1, spice holder and deep plate holder
- **6.** Konfigure by Kesseböhmer shallow cutlery insert, foil dispenser and knife block
- Gollinucci anthracite drawer insert with chopping board, knife block and foil/film dispenser
- 8. Konfigure by Kesseböhmer Box shallow Box 1 and 4