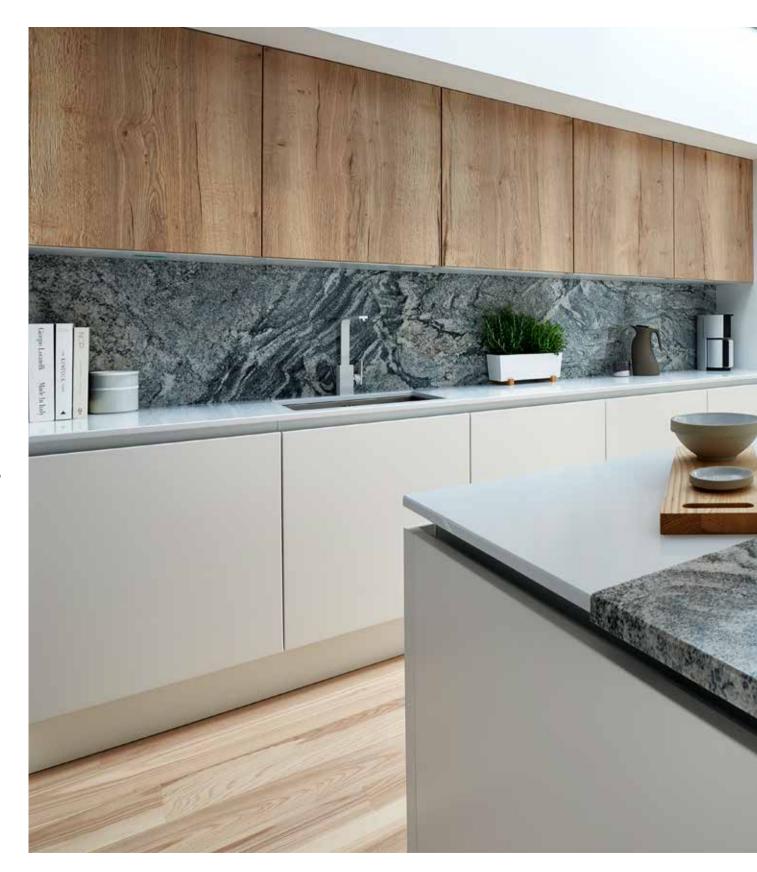

# MODERN BRITISH

Kitchens aren't only for cooking. As the social centre of the modern British family home, today's kitchens are multi-functional spaces where you eat, play, share your day and help the kids with their homework.

BioGraphy will help you to maximise space, transform your interior and create a kitchen that's adult and child friendly, with smart storage, accessible prep areas and a room to share that all-important downtime.

B. Sociable, practical, relaxed

- Larder / appliance bank in Remo Gloss Graphite, Matt Porcelain base doors with Reclaimed Oak shelving
- 2. J-pull handle detail
- 3. Strata Quartz Ash Grey worktop with Strata Quartz White Venato backsplash