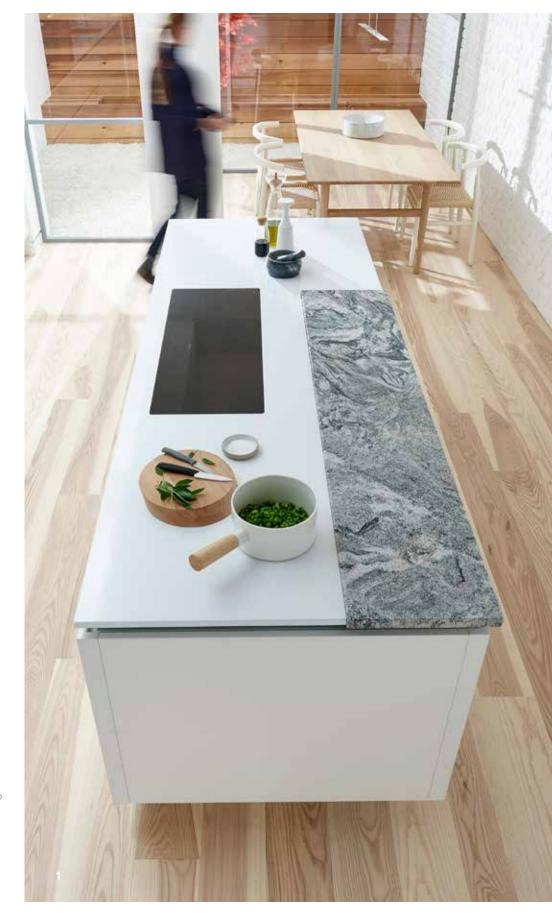

#### WORKTOPS

 Strata Quartz Brilliant White with a Strata Granite Sinuous White backsplash

- Strata Quartz Brilliant White with Strata Granite Sinuous White worktop
- 2. Porter Gloss Silver Grey door on aluminium handleless rail profile. Nero Assoluto Honed worktop
- 3. Feature Black Glazed door
- 4. Reclaimed Oak on aluminium handleless rail profile. Worksurface is Strata Granite, Nero Assoluto Honed

#### WORKTOPS

 Strata Quartz Brilliant White mixed with Strata Granite Sinuous White