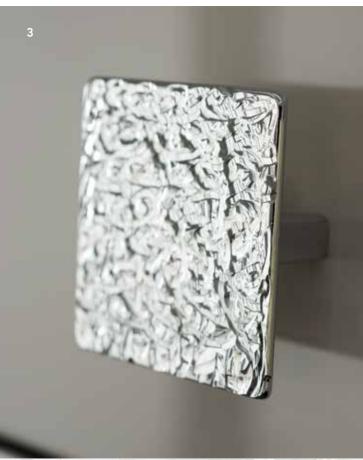

#### WORKTOPS

 Strata Granite Oyster Pearl with Strata Granite Rippled Mink backsplash

- 1. Pull-out Kesseböhmer larder
- 2. Feature Black Glazed door
- 3. Chrome finish knob
- 4. Strata Granite Oyster Pearl