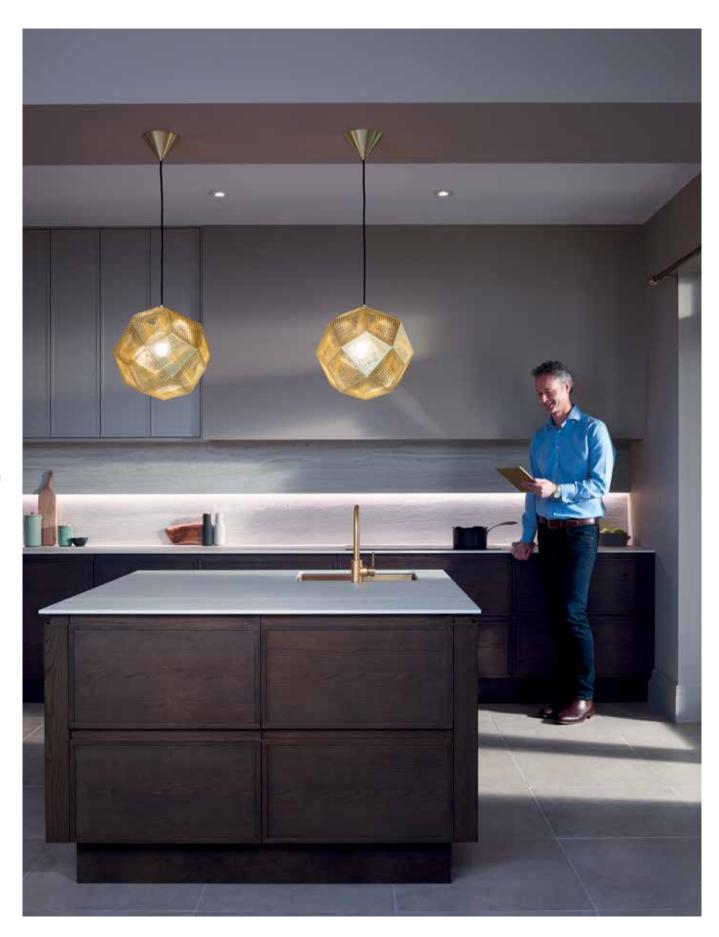

### SEAMLESS PRECISION

Clean, sharp and for fans of all things minimal, BioGraphy allows you to create looks that reflect light, radiate a sense of sophistication and blend perfectly with your home's architectural characteristics.

Create a bright, precise space that works effortlessly for entertaining, or quiet nights in, utilising clever hidden storage and generous workspaces for feature-rich functionality: a minimalist design that delivers maximum impact.

**B**. Sleek, practical, beautiful

 Porter Matt White on aluminium handleless rail with Feature Black Glazed Door (wall units)