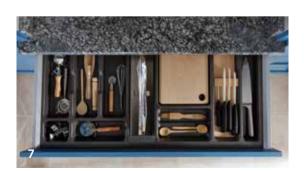

#### SPECIFICATION SHOWN ADJACENT:

- Konfigure by Kesseböhmer shallow Box 1 and spice holder
- Konfigure by Kesseböhmer shallow cutlery insert, foil dispenser and knife block
- Konfigure by Kesseböhmer deep drawer 7. Box 2
- 4. Oak plate holder

- 5. Konfigure by Kesseböhmer shallow Box 1, spice holder and deep plate holder
- **6.** Konfigure by Kesseböhmer shallow cutlery insert, foil dispenser and knife block
- Gollinucci anthracite drawer insert with chopping board, knife block and foil/film dispenser
- 8. Konfigure by Kesseböhmer Box shallow Box 1 and 4