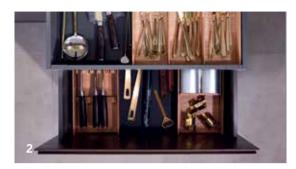

#### SPECIFICATION SHOWN OVERLEAF:

- 1. Kesseböhmer Larder Pull-out in Style anthracite finish
- 2. Kesseböhmer LeMans II in Style anthracite finish
- 3. Kesseböhmer 150mm wide Base Pull-out
- 4. Kesseböhmer Cleaning Utensil Basket
- 5. Kesseböhmer Tandem in Style anthracite finish