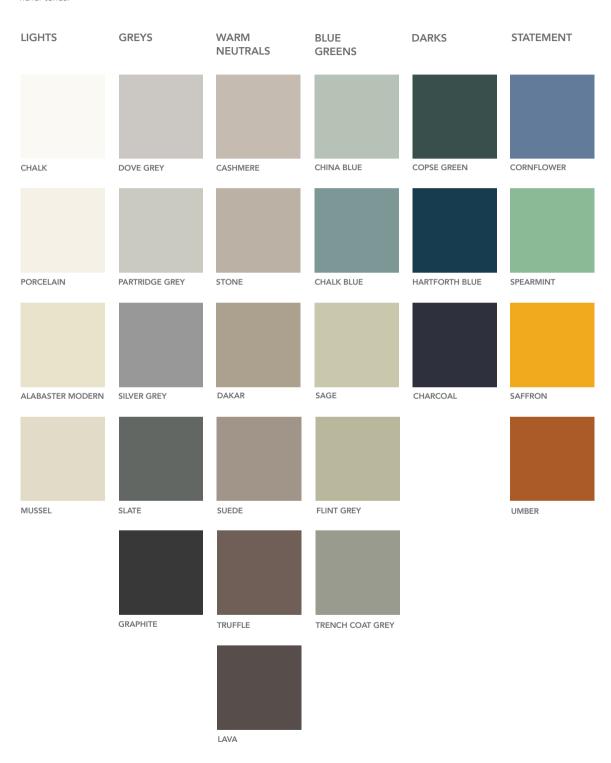

## **PAINT-TO-ORDER DOORS**

Colour your kitchen to suit your style, creating a canvas that makes a personal statement – with the confidence that each shade in our palette harmonises seamlessly with the rest. You literally can't go wrong.

Form a functional foundation with gorgeous greys and earthy neutrals, or you can add a more drama with bolder, richer tones.