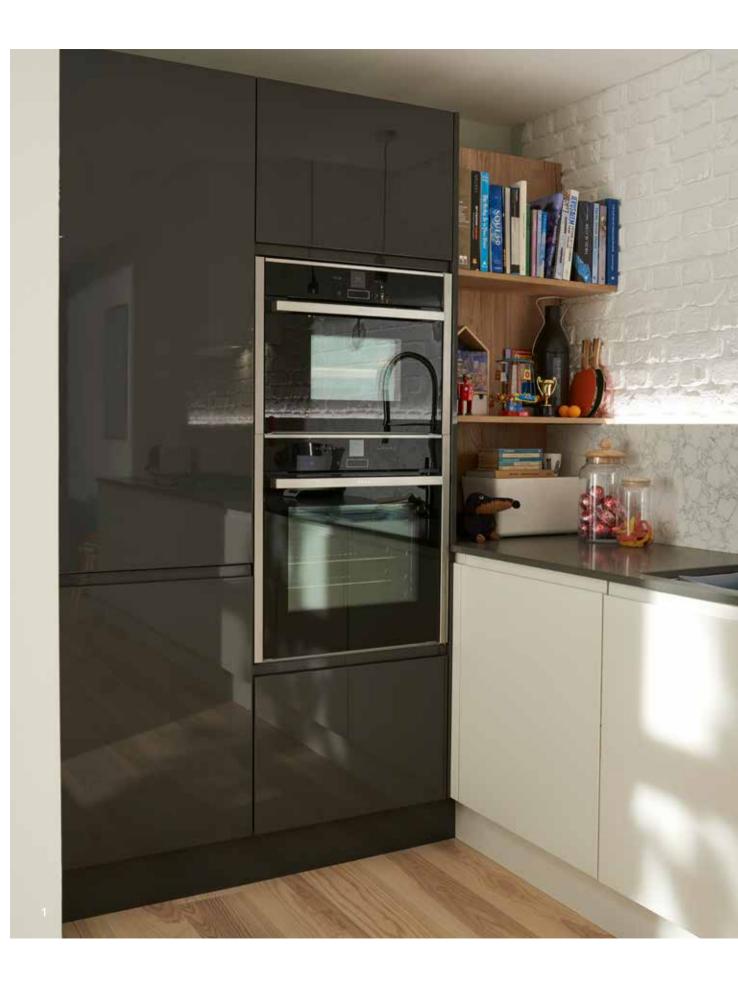

### SEAMLESS PRECISION

Clean, sharp and for fans of all things minimal, BioGraphy allows you to create looks that reflect light, radiate a sense of sophistication and blend perfectly with your home's architectural characteristics.

Create a bright, precise space that works effortlessly for entertaining, or quiet nights in, utilising clever hidden storage and generous workspaces for feature-rich functionality: a minimalist design that delivers maximum impact.

**B**. Sleek, practical, beautiful

 Porter Matt White on aluminium handleless rail with Feature Black Glazed Door (wall units)