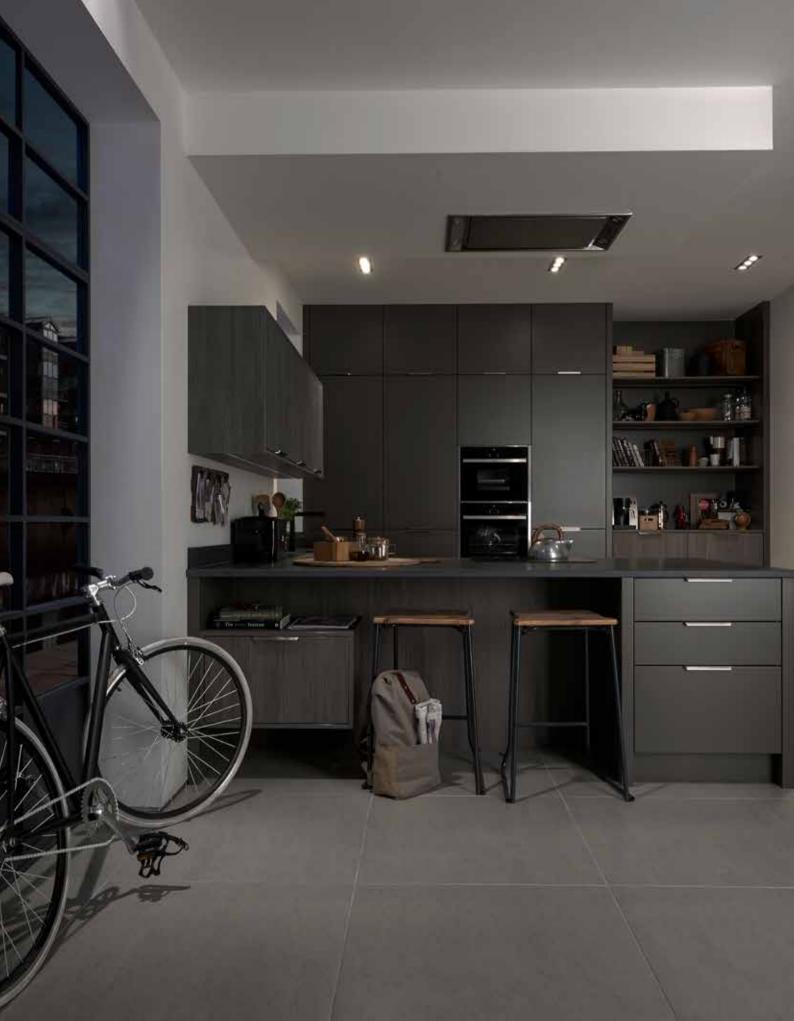

### URBAN HERITAGE

Rugged and robust, BioGraphy cleverly captures the heritage and character of an industrial setting, whilst drawing on features of a contemporary space.

Create a kitchen that suits a busy and demanding lifestyle – whether you're working, grabbing a quick bite to eat or socialising with friends.

B. Confident, bold, individual

- 1. Drawer-line storage
- 2. Porter Matt Graphite drawer pack
- 3. Open plan storage with Broadoak Rye shelving and drawers
- 4. Character Graphite door with stainless steel trim handle

1. Porter Matt Lava with Character Graphite

#### WORKTOPS

1. Strata Granite Black Linen