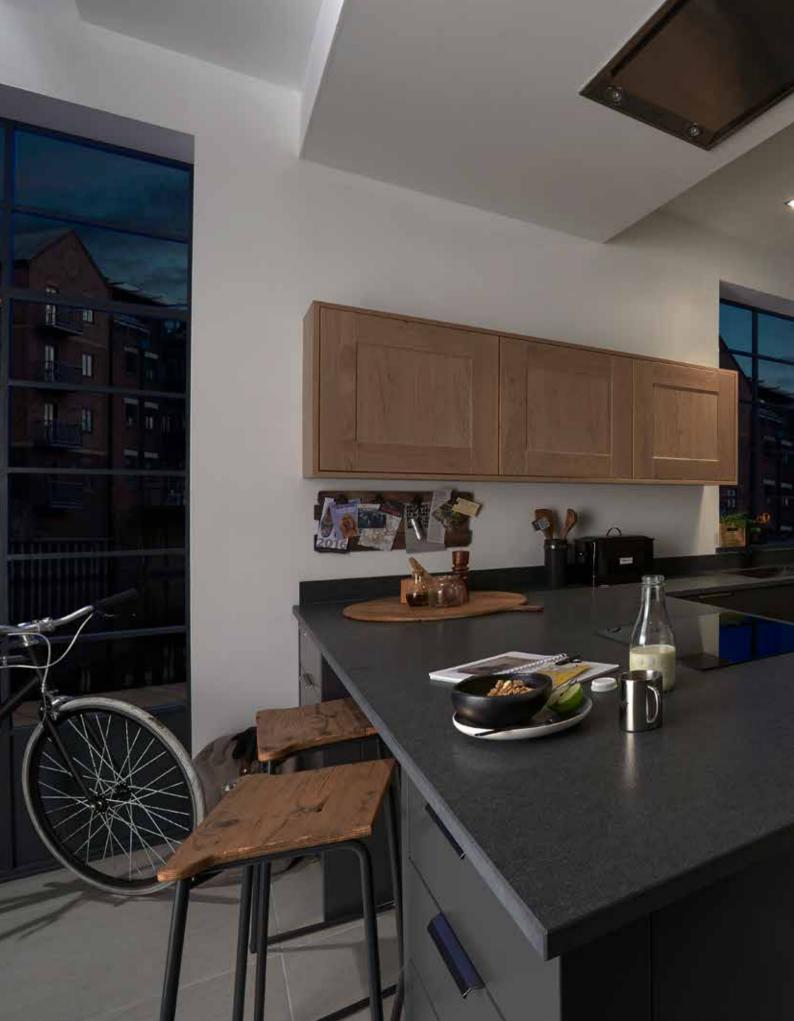

### URBAN HERITAGE

Rugged and robust, BioGraphy cleverly captures the heritage and character of an industrial setting, whilst drawing on features of a contemporary space.

Create a kitchen that suits a busy and demanding lifestyle – whether you're working, grabbing a quick bite to eat or socialising with friends.

B. Confident, bold, individual

- 1. Drawer-line storage
- 2. Porter Matt Graphite drawer pack
- 3. Open plan storage with Broadoak Rye shelving and drawers
- 4. Character Graphite door with stainless steel trim handle

1. Porter Matt Lava with Character Graphite

#### WORKTOPS

1. Strata Granite Black Linen