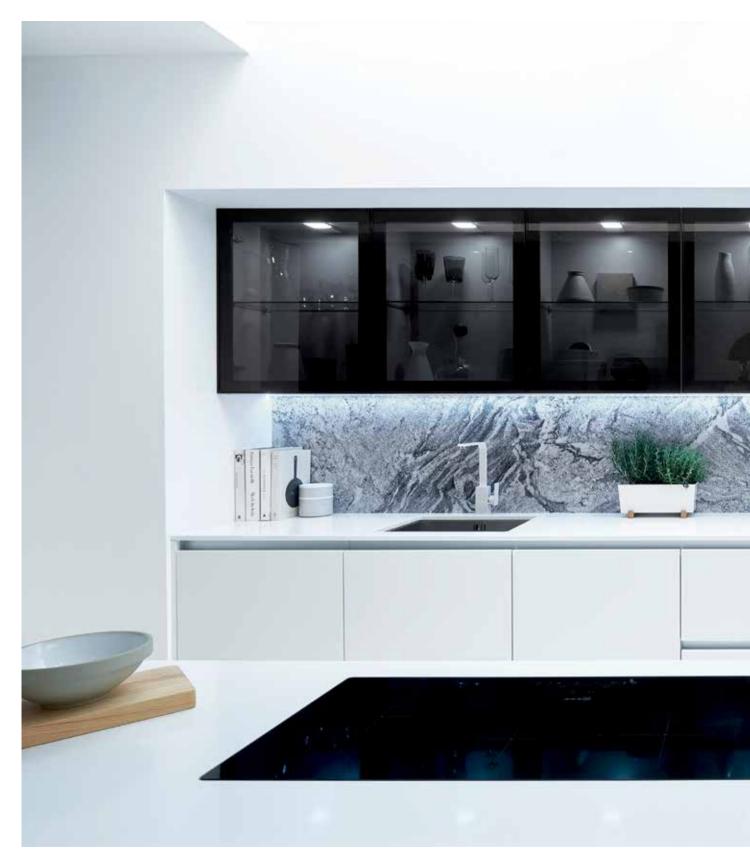

**B**. Sleek, practical, beautiful

 Porter Matt White on aluminium handleless rail with Feature Black Glazed Door (wall units)

#### WORKTOPS

 Strata Quartz Brilliant White with a Strata Granite Sinuous White backsplash

- Strata Quartz Brilliant White with Strata Granite Sinuous White worktop
- 2. Porter Gloss Silver Grey door on aluminium handleless rail profile. Nero Assoluto Honed worktop
- 3. Feature Black Glazed door
- 4. Reclaimed Oak on aluminium handleless rail profile. Worksurface is Strata Granite, Nero Assoluto Honed