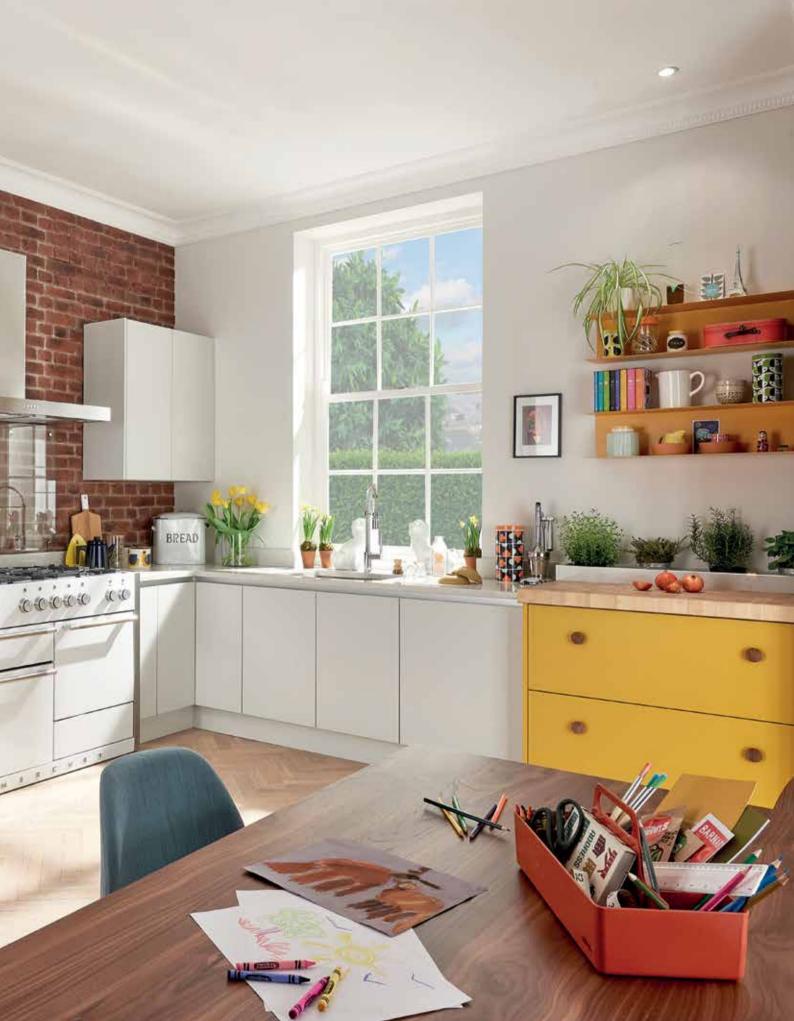

### ECLECTIC MIX

The first rule of BioGraphy is that there are no rules. We give you the flexibility to make a dynamic, personal statement with a kitchen that's functional, expressive and echoes the energy of a busy, family home.

An eclectic mix of materials and finishes sits easily in the heart of your home for integrated modern living in a warm and welcoming space, combining enduring twists of tradition with practical solutions for a faster pace of life.

B. Creative, colourful, timeless

Shown here in a mix of Porter Matt Dove Grey with Porter Matt Saffron. Silestone Lagoon worksurface mixed with Strata Timber Oak End Grain chopping board.

- Dovetail drawer with natural oak cutlery inserts
- 2. Feature drawer pack shown in Porter Matt Umber
- 3. Internal pantry shown with Fitzroy Shaker door in Graphite

 Porter Matt Dove Grey with Matt Saffron and Fitzroy Shaker door in Graphite

#### WORKTOPS

 Silestone Lagoon mixed with Strata Timber Oak End Grain