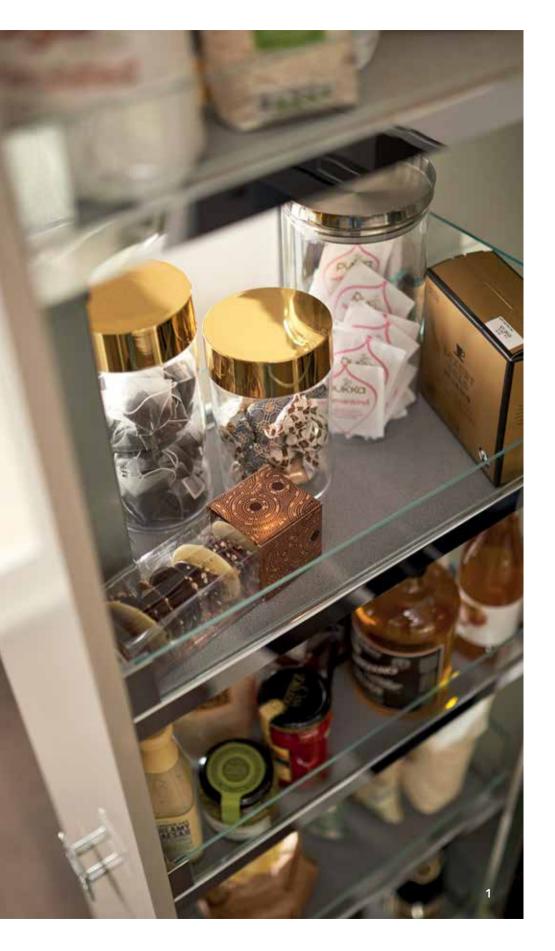

## BEAUTIFUL ON THE INSIDE...

Of course you want a kitchen that's stunning to look at, but what's on the inside counts too.

The true measure of a kitchen is its overall performance – which is where our stylish, smart storage comes in. From ingenious corner solutions and hidden pantries, to space efficient drawer systems and pull-out larders, our innovative storage solutions will ensure that your kitchen is as practical as it is beautiful.

Save space, stay organised and keep your contemporary kitchen clutter-free.

#### SPECIFICATION SHOWN ADJACENT:

- Konfigure by Kesseböhmer shallow Box 1 and spice holder
- Konfigure by Kesseböhmer shallow cutlery insert, foil dispenser and knife block
- Konfigure by Kesseböhmer deep drawer 7. Box 2
- 4. Oak plate holder

- 5. Konfigure by Kesseböhmer shallow Box 1, spice holder and deep plate holder
- **6.** Konfigure by Kesseböhmer shallow cutlery insert, foil dispenser and knife block
- Gollinucci anthracite drawer insert with chopping board, knife block and foil/film dispenser
- 8. Konfigure by Kesseböhmer Box shallow Box 1 and 4