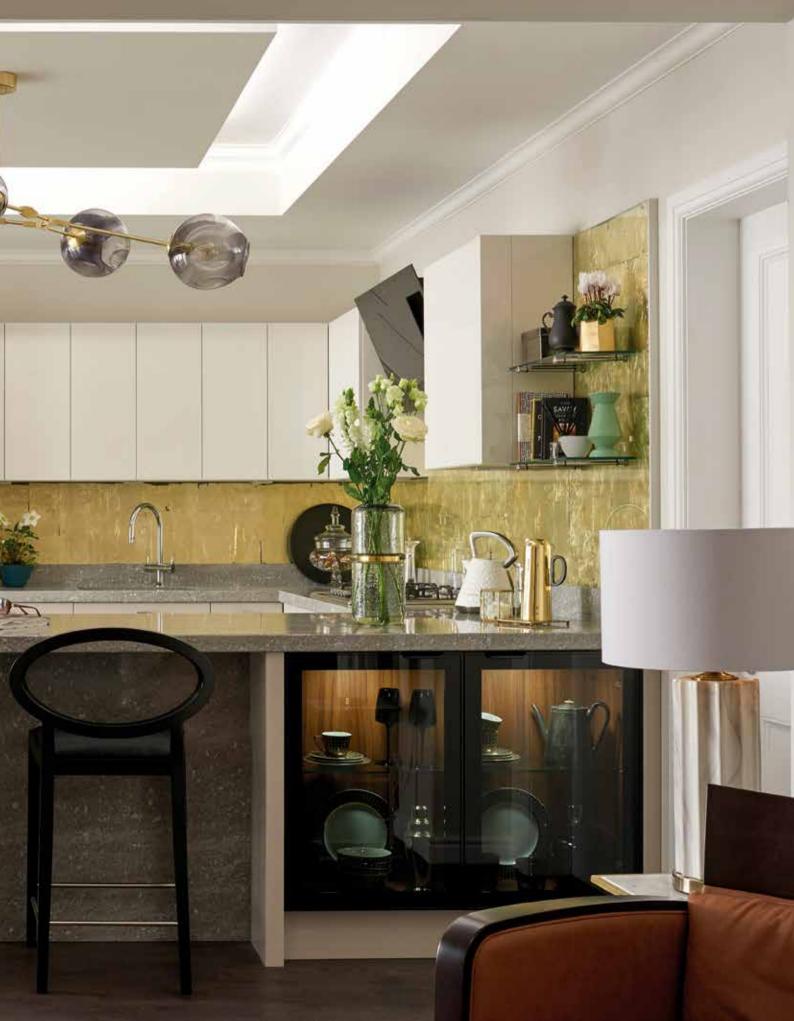

### DOORS

1. Porter Gloss Porcelain (wall) with Porter Gloss Cashmere (base) and Porter Matt Truffle

#### WORKTOPS

 Strata Granite Oyster Pearl with Strata Granite Rippled Mink backsplash

- 1. Pull-out Kesseböhmer larder
- 2. Feature Black Glazed door
- 3. Chrome finish knob
- 4. Strata Granite Oyster Pearl