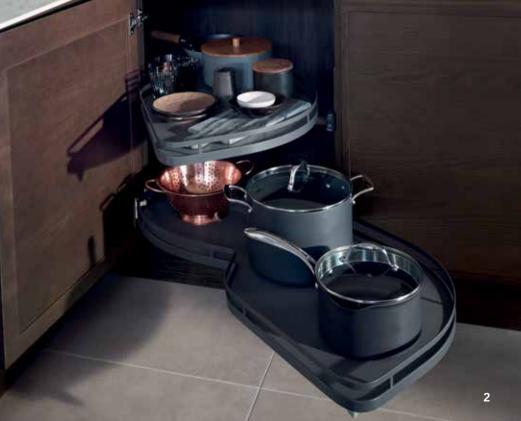

## BEAUTIFUL ON THE INSIDE...

Of course you want a kitchen that's stunning to look at, but what's on the inside counts too.

The true measure of a kitchen is its overall performance – which is where our stylish, smart storage comes in. From ingenious corner solutions and hidden pantries, to space efficient drawer systems and pull-out larders, our innovative storage solutions will ensure that your kitchen is as practical as it is beautiful.

Save space, stay organised and keep your contemporary kitchen clutter-free.