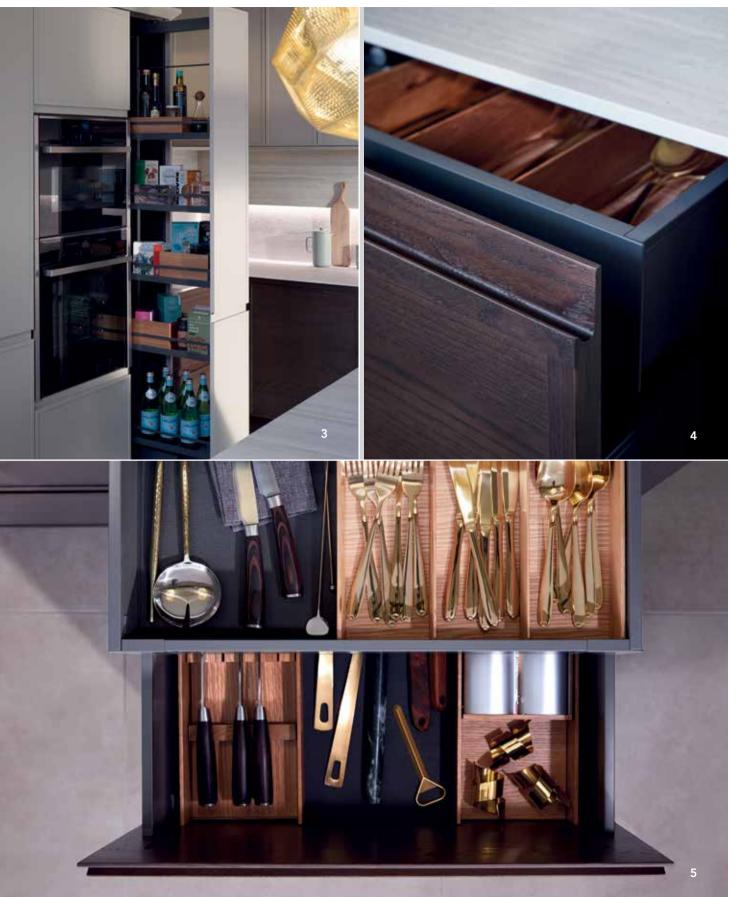

#### SPECIFICATION SHOWN ADJACENT:

- Konfigure by Kesseböhmer shallow Box 1 and spice holder
- Konfigure by Kesseböhmer shallow cutlery insert, foil dispenser and knife block
- Konfigure by Kesseböhmer deep drawer 7. Box 2
- 4. Oak plate holder

- 5. Konfigure by Kesseböhmer shallow Box 1, spice holder and deep plate holder
- **6.** Konfigure by Kesseböhmer shallow cutlery insert, foil dispenser and knife block
- Gollinucci anthracite drawer insert with chopping board, knife block and foil/film dispenser
- 8. Konfigure by Kesseböhmer Box shallow Box 1 and 4