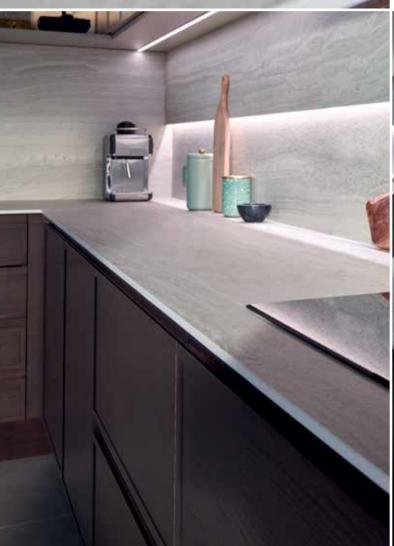

### WORKTOPS

1. Neolith Strata Argentum worksurface and backsplash

- Overlapping Neolith Strata Argentum splashback with concealed LED downlight
- 2. Kesseböhmer LeMans II in Style anthracite finish
- 3. Kesseböhmer Pull-out Larder with Konfigure
- **4.** Lichfield Espresso J-Pull handleless profile
- 5. Konfigure by Kesseböhmer cutlery insert, knife block and foil dispenser

# **ULTRA-COMPACT**

Neolith Strata Argentum