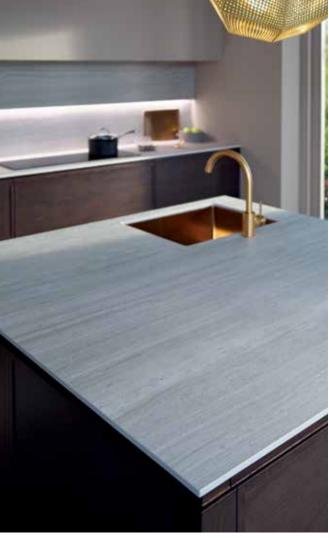

### WORKTOPS

1. Neolith Strata Argentum worksurface and backsplash

- Overlapping Neolith Strata Argentum splashback with concealed LED downlight
- 2. Kesseböhmer LeMans II in Style anthracite finish
- 3. Kesseböhmer Pull-out Larder with Konfigure
- **4.** Lichfield Espresso J-Pull handleless profile
- 5. Konfigure by Kesseböhmer cutlery insert, knife block and foil dispenser

# **ULTRA-COMPACT**

Neolith Strata Argentum