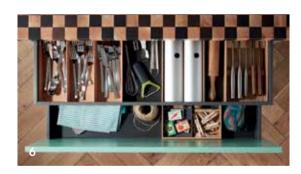

#### SPECIFICATION SHOWN ADJACENT:

- Konfigure by Kesseböhmer shallow Box 1 and spice holder
- Konfigure by Kesseböhmer shallow cutlery insert, foil dispenser and knife block
- Konfigure by Kesseböhmer deep drawer 7. Box 2
- 4. Oak plate holder

- 5. Konfigure by Kesseböhmer shallow Box 1, spice holder and deep plate holder
- **6.** Konfigure by Kesseböhmer shallow cutlery insert, foil dispenser and knife block
- Gollinucci anthracite drawer insert with chopping board, knife block and foil/film dispenser
- 8. Konfigure by Kesseböhmer Box shallow Box 1 and 4