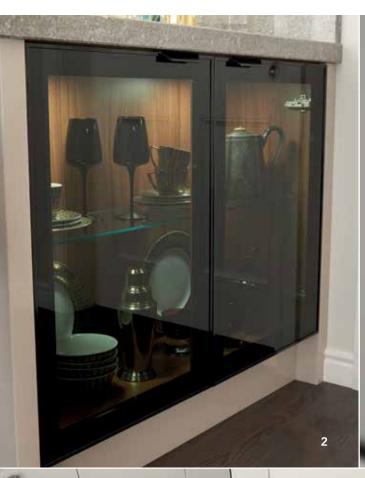

#### WORKTOPS

 Strata Granite Oyster Pearl with Strata Granite Rippled Mink backsplash

- 1. Pull-out Kesseböhmer larder
- 2. Feature Black Glazed door
- 3. Chrome finish knob
- 4. Strata Granite Oyster Pearl