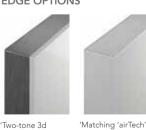

#### **EDGE OPTIONS**

'Two-tone 3d glass effect' for a contrasting look

'Matching 'airTech' edging' for a seamless finish

74