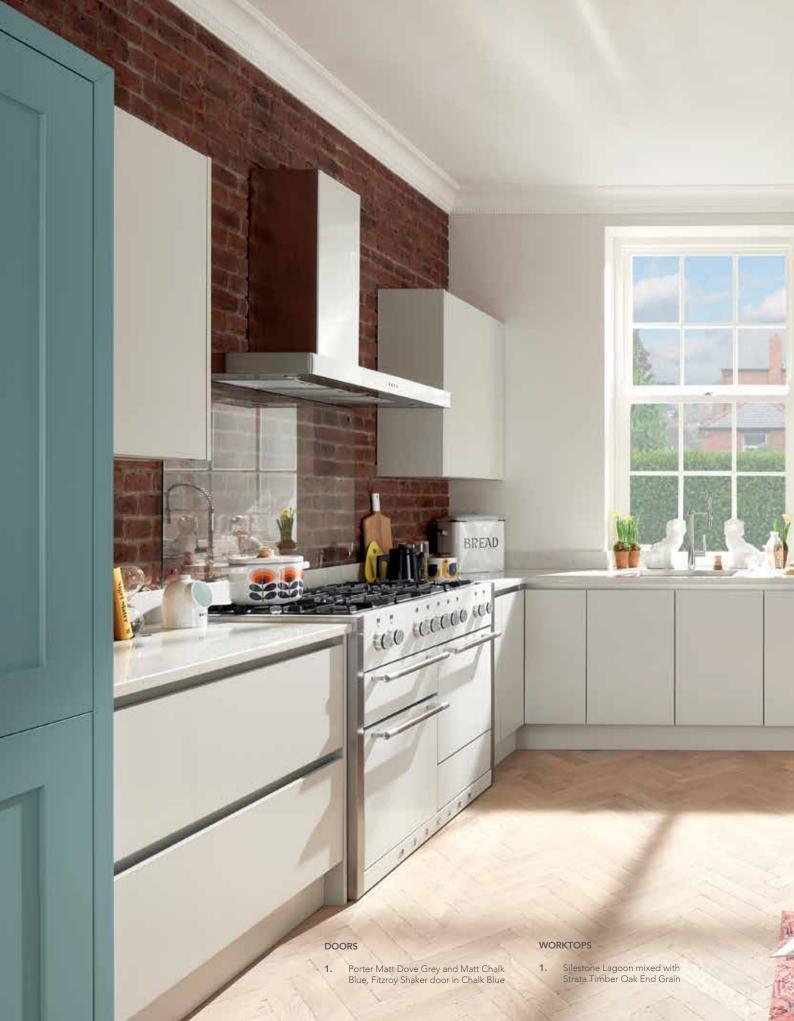

### ECLECTIC MIX

The first rule of BioGraphy is that there are no rules. We give you the flexibility to make a dynamic, personal statement with a kitchen that's functional, expressive and echoes the energy of a busy, family home.

An eclectic mix of materials and finishes sits easily in the heart of your home for integrated modern living in a warm and welcoming space, combining enduring twists of tradition with practical solutions for a faster pace of life.

B. Creative, colourful, timeless

Shown here in a mix of Porter Matt Dove Grey with Porter Matt Saffron. Silestone Lagoon worksurface mixed with Strata Timber Oak End Grain chopping board.

- Dovetail drawer with natural oak cutlery inserts
- 2. Feature drawer pack shown in Porter Matt Umber
- 3. Internal pantry shown with Fitzroy Shaker door in Graphite

 Porter Matt Dove Grey with Matt Saffron and Fitzroy Shaker door in Graphite

#### WORKTOPS

 Silestone Lagoon mixed with Strata Timber Oak End Grain