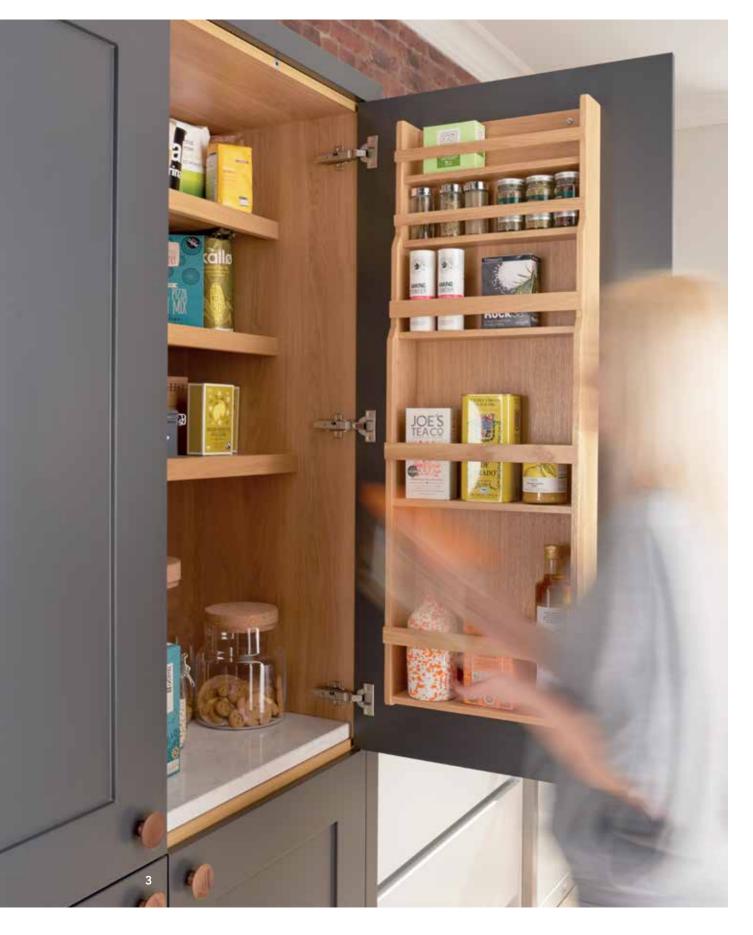

## BEAUTIFUL ON THE INSIDE...

Of course you want a kitchen that's stunning to look at, but what's on the inside counts too.

The true measure of a kitchen is its overall performance – which is where our stylish, smart storage comes in. From ingenious corner solutions and hidden pantries, to space efficient drawer systems and pull-out larders, our innovative storage solutions will ensure that your kitchen is as practical as it is beautiful.

Save space, stay organised and keep your contemporary kitchen clutter-free.