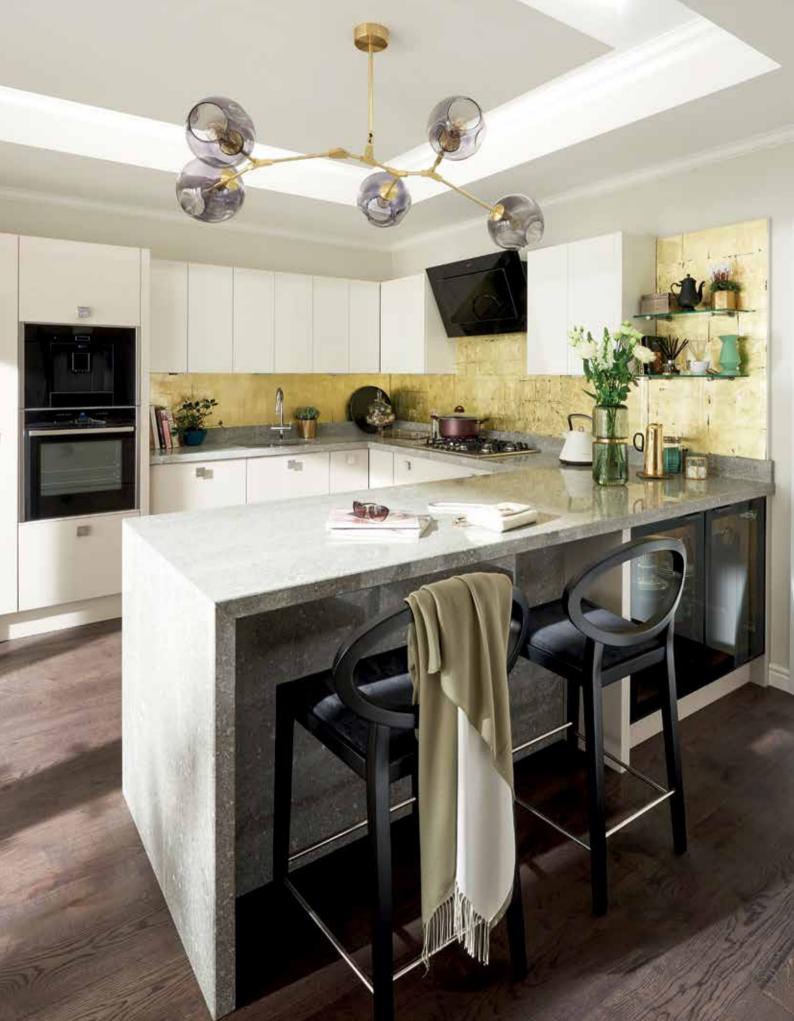

# SOPHISTICATED CHIC

Rich and warm, with a hint of glamour, BioGraphy can offer a feminine touch while, being perfectly practical for meeting the demands of day-to-day life

Polished, open-plan kitchen spaces complement your immaculate interiors, where rich colours and tactile textures provide a bold yet beautiful backdrop for those seeking European quality and style.

B. Chic, extravagant, enriched

### DOORS

1. Porter Gloss Porcelain (wall) with Porter Gloss Cashmere (base) and Porter Matt Truffle

#### WORKTOPS

 Strata Granite Oyster Pearl with Strata Granite Rippled Mink backsplash

- 1. Pull-out Kesseböhmer larder
- 2. Feature Black Glazed door
- 3. Chrome finish knob
- 4. Strata Granite Oyster Pearl