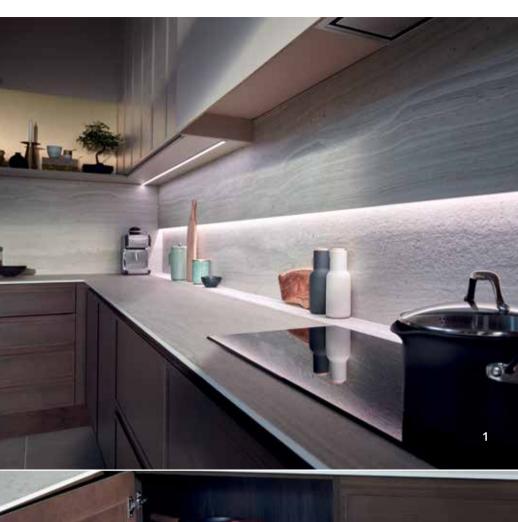

### WORKTOPS

1. Neolith Strata Argentum worksurface and backsplash

- Overlapping Neolith Strata Argentum splashback with concealed LED downlight
- 2. Kesseböhmer LeMans II in Style anthracite finish
- 3. Kesseböhmer Pull-out Larder with Konfigure
- **4.** Lichfield Espresso J-Pull handleless profile
- 5. Konfigure by Kesseböhmer cutlery insert, knife block and foil dispenser