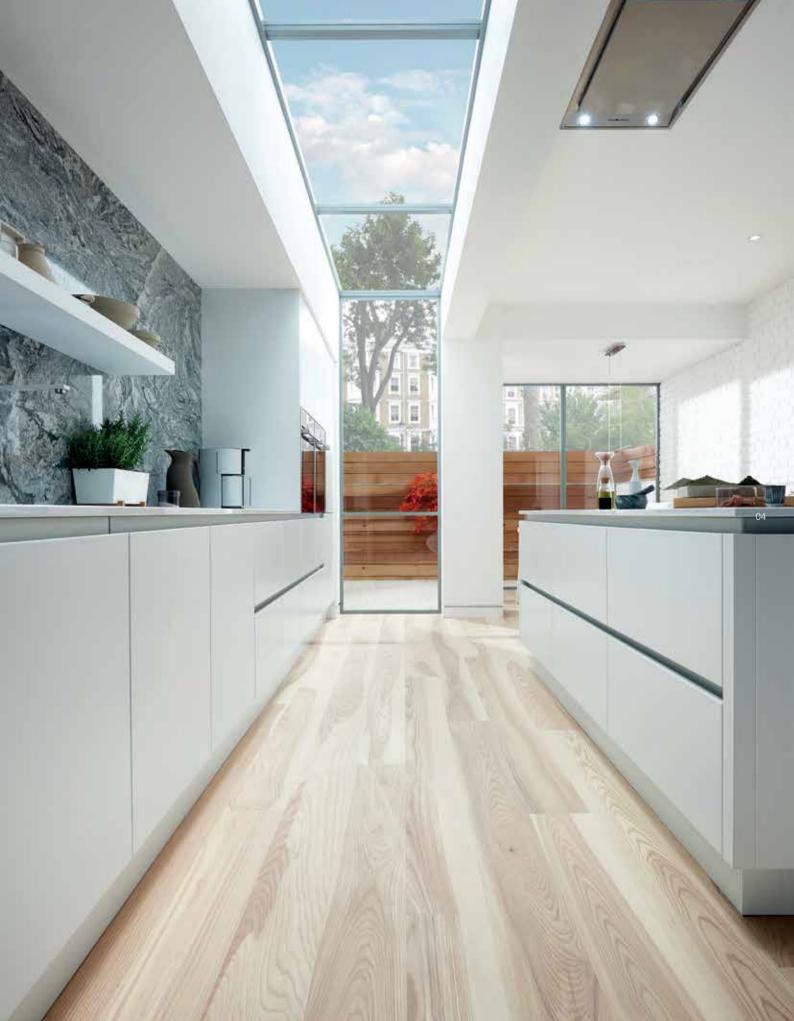

### SEAMLESS PRECISION

Clean, sharp and for fans of all things minimal, BioGraphy allows you to create looks that reflect light, radiate a sense of sophistication and blend perfectly with your home's architectural characteristics.

Create a bright, precise space that works effortlessly for entertaining, or quiet nights in, utilising clever hidden storage and generous workspaces for feature-rich functionality: a minimalist design that delivers maximum impact.

**B**. Sleek, practical, beautiful

 Porter Matt White on aluminium handleless rail with Feature Black Glazed Door (wall units)