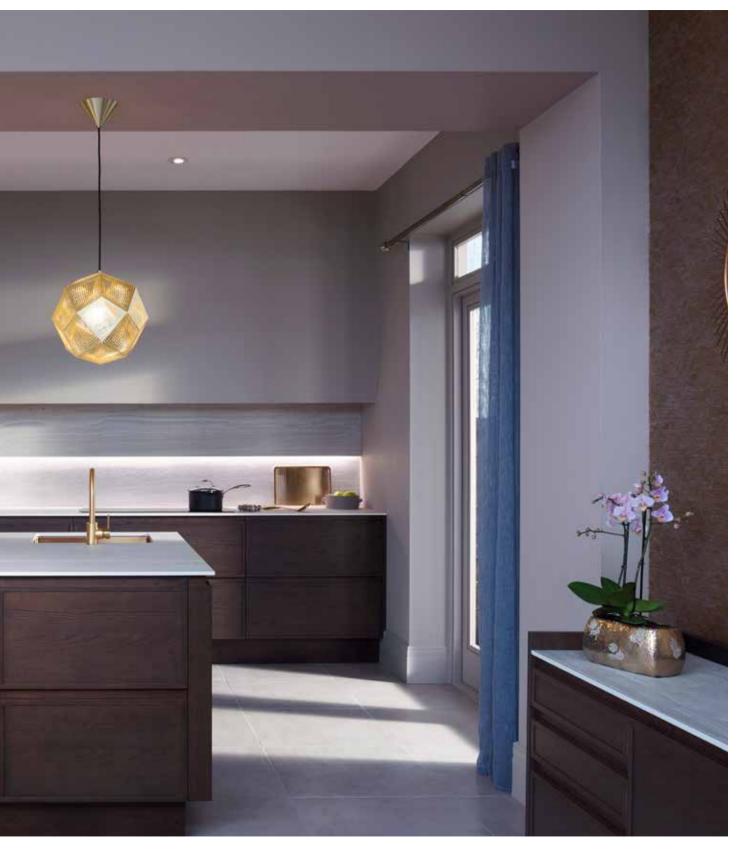

# RICH MINIMAL

Capturing contemporary sophistication, BioGraphy can be decadent yet refined. The balance of modern design and a rich natural palette create a unique kitchen style.

Design a cleverly crafted space that works perfectly for open plan areas and pleasing, period-property proportions. Warm taupe tones, rich woodgrain and brass accents tease a little tradition into the more modern elements of concrete, linear, sleek lines and thin worktops.

B. Mature, muted, modern

### DOORS

1. Lichfield Porcelain and Espresso

### WORKTOPS

1. Neolith Strata Argentum worksurface and backsplash

- Overlapping Neolith Strata Argentum splashback with concealed LED downlight
- 2. Kesseböhmer LeMans II in Style anthracite finish
- 3. Kesseböhmer Pull-out Larder with Konfigure
- **4.** Lichfield Espresso J-Pull handleless profile
- 5. Konfigure by Kesseböhmer cutlery insert, knife block and foil dispenser