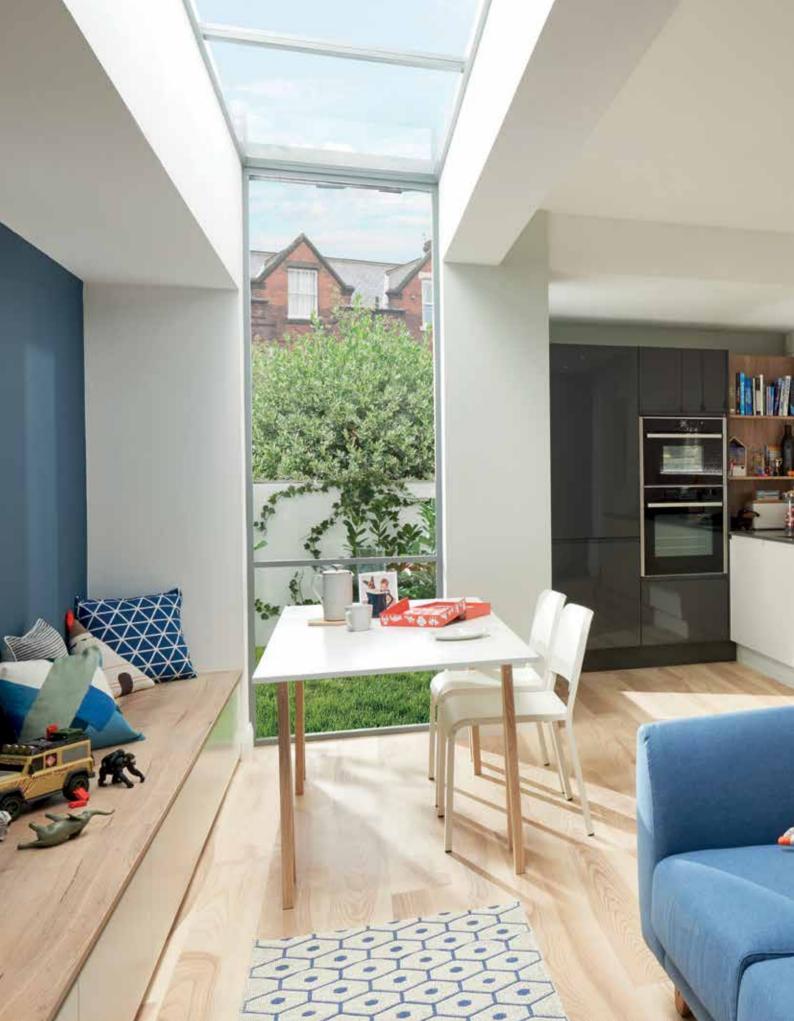

# MODERN BRITISH

Kitchens aren't only for cooking. As the social centre of the modern British family home, today's kitchens are multi-functional spaces where you eat, play, share your day and help the kids with their homework.

BioGraphy will help you to maximise space, transform your interior and create a kitchen that's adult and child friendly, with smart storage, accessible prep areas and a room to share that all-important downtime.

B. Sociable, practical, relaxed

- Larder / appliance bank in Remo Gloss Graphite, Matt Porcelain base doors with Reclaimed Oak shelving
- 2. J-pull handle detail
- 3. Strata Quartz Ash Grey worktop with Strata Quartz White Venato backsplash