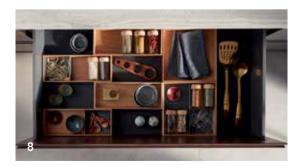

#### SPECIFICATION SHOWN ADJACENT:

- Konfigure by Kesseböhmer shallow Box 1 and spice holder
- Konfigure by Kesseböhmer shallow cutlery insert, foil dispenser and knife block
- Konfigure by Kesseböhmer deep drawer 7. Box 2
- 4. Oak plate holder

- 5. Konfigure by Kesseböhmer shallow Box 1, spice holder and deep plate holder
- **6.** Konfigure by Kesseböhmer shallow cutlery insert, foil dispenser and knife block
- Gollinucci anthracite drawer insert with chopping board, knife block and foil/film dispenser
- 8. Konfigure by Kesseböhmer Box shallow Box 1 and 4