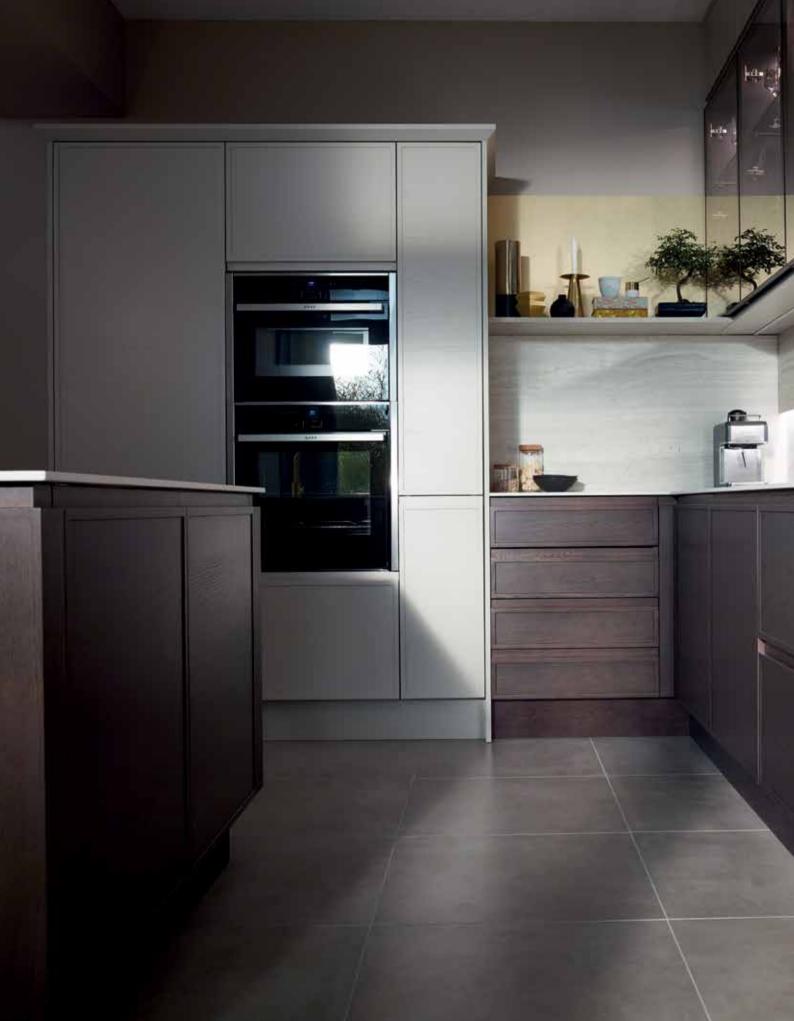

### SEAMLESS PRECISION

Clean, sharp and for fans of all things minimal, BioGraphy allows you to create looks that reflect light, radiate a sense of sophistication and blend perfectly with your home's architectural characteristics.

Create a bright, precise space that works effortlessly for entertaining, or quiet nights in, utilising clever hidden storage and generous workspaces for feature-rich functionality: a minimalist design that delivers maximum impact.

**B**. Sleek, practical, beautiful

 Porter Matt White on aluminium handleless rail with Feature Black Glazed Door (wall units)

#### WORKTOPS

 Strata Quartz Brilliant White with a Strata Granite Sinuous White backsplash

- Strata Quartz Brilliant White with Strata Granite Sinuous White worktop
- 2. Porter Gloss Silver Grey door on aluminium handleless rail profile. Nero Assoluto Honed worktop
- 3. Feature Black Glazed door
- 4. Reclaimed Oak on aluminium handleless rail profile. Worksurface is Strata Granite, Nero Assoluto Honed

1. Porter Matt White on aluminum handleless rail profiles. Reclaimed Oak wall units.