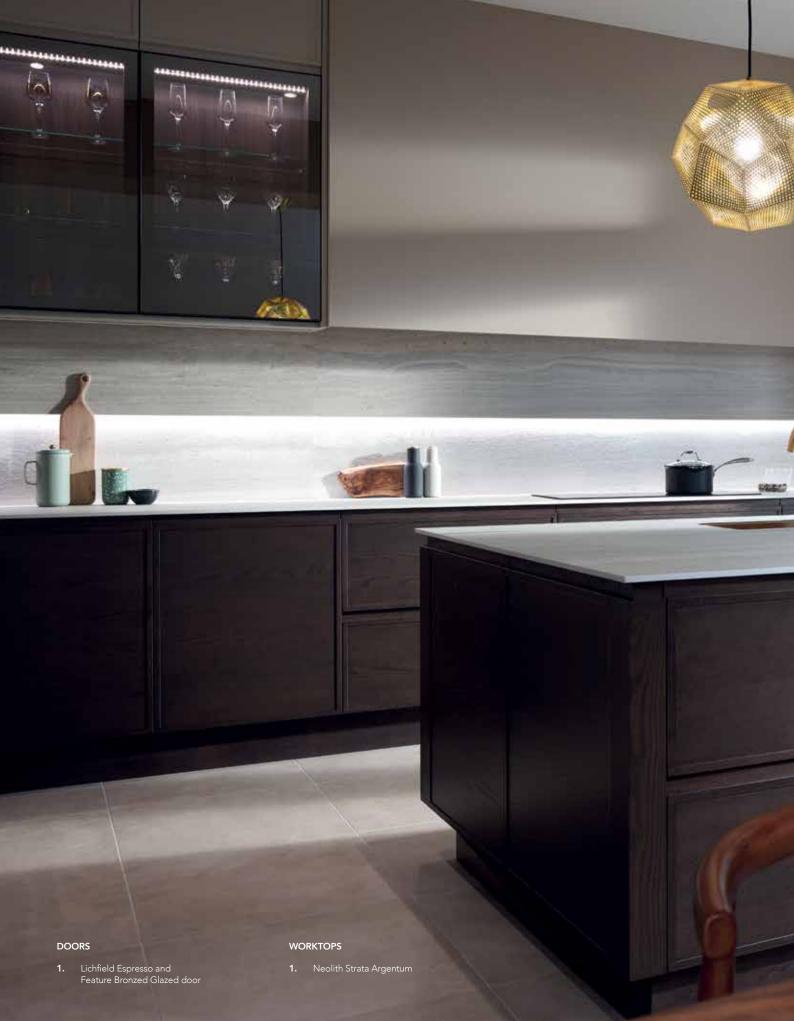

# RICH MINIMAL

Capturing contemporary sophistication, BioGraphy can be decadent yet refined. The balance of modern design and a rich natural palette create a unique kitchen style.

Design a cleverly crafted space that works perfectly for open plan areas and pleasing, period-property proportions. Warm taupe tones, rich woodgrain and brass accents tease a little tradition into the more modern elements of concrete, linear, sleek lines and thin worktops.

B. Mature, muted, modern

### DOORS

1. Lichfield Porcelain and Espresso

### WORKTOPS

1. Neolith Strata Argentum worksurface and backsplash

- Overlapping Neolith Strata Argentum splashback with concealed LED downlight
- 2. Kesseböhmer LeMans II in Style anthracite finish
- 3. Kesseböhmer Pull-out Larder with Konfigure
- **4.** Lichfield Espresso J-Pull handleless profile
- 5. Konfigure by Kesseböhmer cutlery insert, knife block and foil dispenser