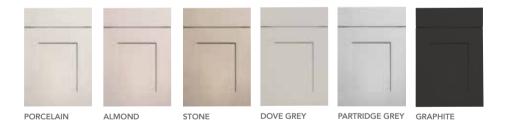

## PORTER 🔝

**STYLE/FINISH:** Square edge door, lacquered (matt and gloss options) Available in paint-to-order colours - matt and gloss. See colour palette overleaf.

#### MATT COLOURS

#### **GLOSS COLOURS**