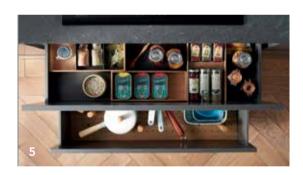

#### SPECIFICATION SHOWN ADJACENT:

- Konfigure by Kesseböhmer shallow Box 1 and spice holder
- Konfigure by Kesseböhmer shallow cutlery insert, foil dispenser and knife block
- Konfigure by Kesseböhmer deep drawer 7. Box 2
- 4. Oak plate holder

- 5. Konfigure by Kesseböhmer shallow Box 1, spice holder and deep plate holder
- **6.** Konfigure by Kesseböhmer shallow cutlery insert, foil dispenser and knife block
- Gollinucci anthracite drawer insert with chopping board, knife block and foil/film dispenser
- 8. Konfigure by Kesseböhmer Box shallow Box 1 and 4