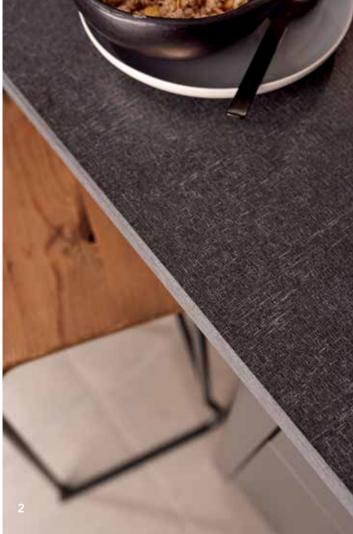

B. Sociable, practical, relaxed

- Larder / appliance bank in Remo Gloss Graphite, Matt Porcelain base doors with Reclaimed Oak shelving
- 2. J-pull handle detail
- 3. Strata Quartz Ash Grey worktop with Strata Quartz White Venato backsplash