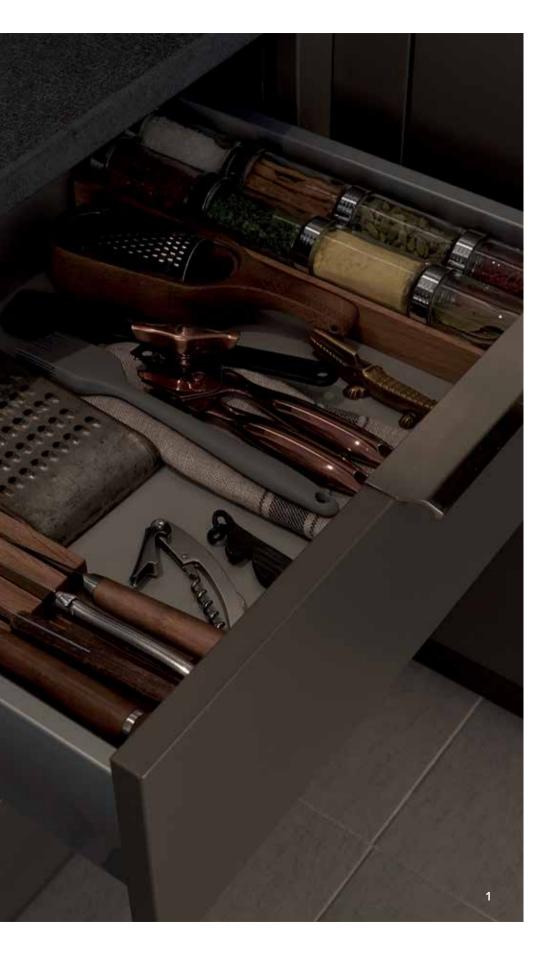

## BEAUTIFUL ON THE INSIDE...

Of course you want a kitchen that's stunning to look at, but what's on the inside counts too.

The true measure of a kitchen is its overall performance – which is where our stylish, smart storage comes in. From ingenious corner solutions and hidden pantries, to space efficient drawer systems and pull-out larders, our innovative storage solutions will ensure that your kitchen is as practical as it is beautiful.

Save space, stay organised and keep your contemporary kitchen clutter-free.

#### SPECIFICATION SHOWN ADJACENT:

- Konfigure by Kesseböhmer shallow Box 1 and spice holder
- Konfigure by Kesseböhmer shallow cutlery insert, foil dispenser and knife block
- Konfigure by Kesseböhmer deep drawer 7. Box 2
- 4. Oak plate holder

- 5. Konfigure by Kesseböhmer shallow Box 1, spice holder and deep plate holder
- **6.** Konfigure by Kesseböhmer shallow cutlery insert, foil dispenser and knife block
- Gollinucci anthracite drawer insert with chopping board, knife block and foil/film dispenser
- 8. Konfigure by Kesseböhmer Box shallow Box 1 and 4