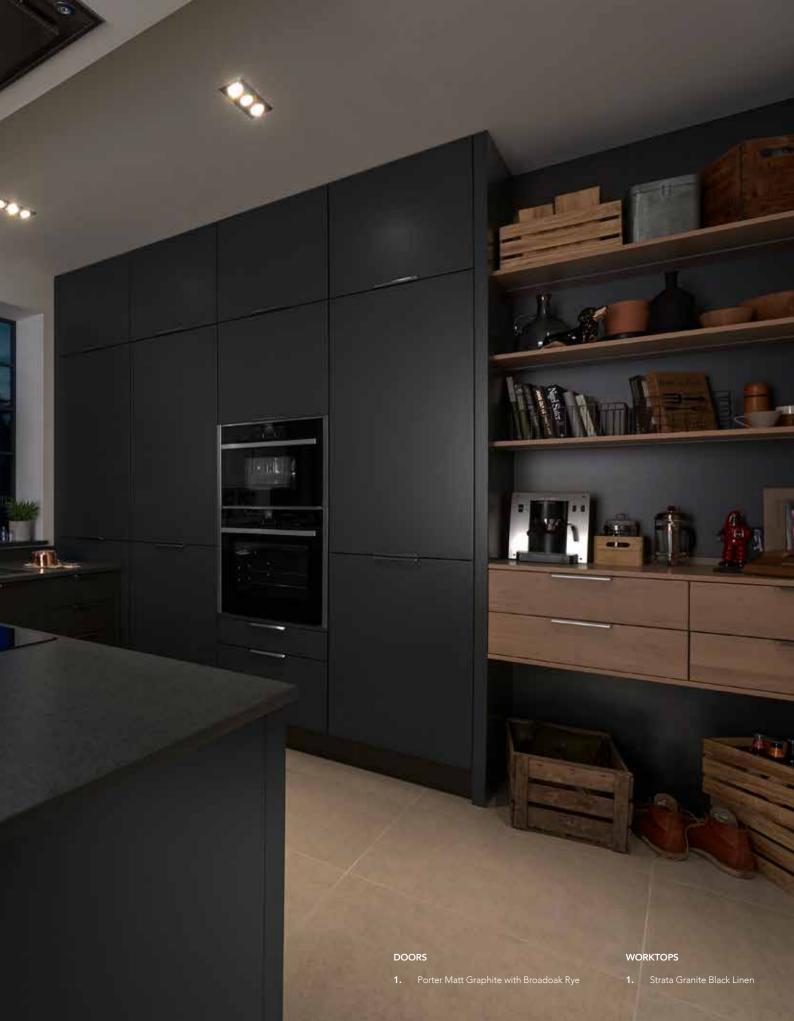

### URBAN HERITAGE

Rugged and robust, BioGraphy cleverly captures the heritage and character of an industrial setting, whilst drawing on features of a contemporary space.

Create a kitchen that suits a busy and demanding lifestyle – whether you're working, grabbing a quick bite to eat or socialising with friends.

B. Confident, bold, individual

- 1. Drawer-line storage
- 2. Porter Matt Graphite drawer pack
- 3. Open plan storage with Broadoak Rye shelving and drawers
- 4. Character Graphite door with stainless steel trim handle

1. Porter Matt Lava with Character Graphite

#### WORKTOPS

1. Strata Granite Black Linen