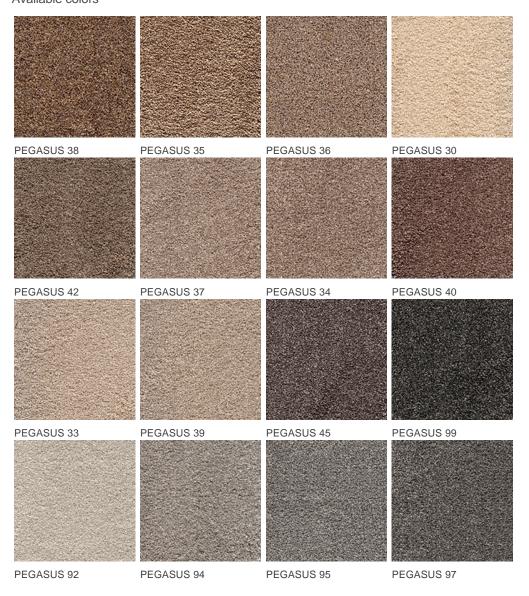

| Pattern repeating every L*W (cm) |                                |
| Domestic Use  (*) if stairs symbol is present | medium/intensive:<br>Bedroom, Guest room,<br>Living, Dining, Hobby,<br>Office, Stairs(*) | Commercial Use                   | -                              |
| Pile height (mm)                              | 16.0                                                                                     | Total thickness (mm)             | 18.5                           |
| Budget                                        | €€€€                                                                                     |                                  |                                |





























## Available colors



## Associated Weavers Ltd Fletchers Mills Hallifax HX3 5AX - West Yorkshire - UK www.carpetyourlife.com

The Associated Weavers Company reserves the right to modify the characteristics of products while keeping the same technical properties. We strongly recommend the use of darker colours for heavy traffic areas. - This document may contain typographical errors. The product images used are a general guide and, in reality, the colours may deviate slightly due to limitations of the printing process used.