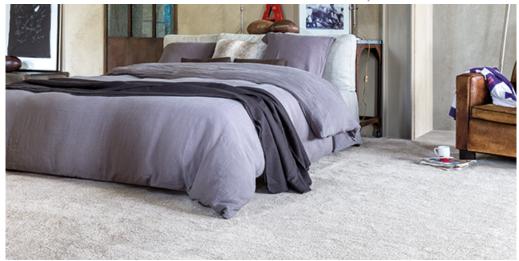

## Product properties

| Widths (m)                                    | 4.00/5.00                                                                                | Backing                          | FusionBac                      |
|-----------------------------------------------|------------------------------------------------------------------------------------------|----------------------------------|--------------------------------|
| Texture                                       | Frisé                                                                                    | Pile composition                 | Solution Dyed Polyolefin (SDO) |
| Aspect                                        | Plain color/speckled                                                                     | Pattern repeating every L*W (cm) |                                |
| Domestic Use  (*) if stairs symbol is present | medium/intensive:<br>Bedroom, Guest room,<br>Living, Dining, Hobby,<br>Office, Stairs(*) | Commercial Use                   | -                              |
| Pile height (mm)                              | 16.0                                                                                     | Total thickness (mm)             | 18.5                           |
| Budget                                        | €€€€                                                                                     |                                  |                                |