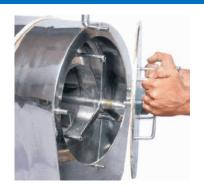

#### **EASY TO CLEAN**

The internals of the sifter can be removed quickly and without the use of tools. This helps in easy and quick cleaning.