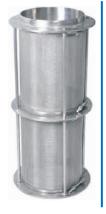

## **BASKET OPTIONS**

Polymer Mesh

### For Increased Mesh Life

Perforated Plate

Fine Mesh with Backup Perforated Plate

Fine Mesh with Backup Coarse Mesh