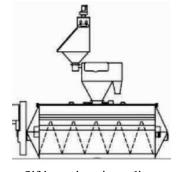

# **DRSE** Roto Sifter

# High Throughput Centrifugal Sifter

DRSE Roto Sifter is ideal for handling wide variety of powder, granules and other free-flowing materials. This Centrifugal Sifter is a compact, hygienic design giving both high efficiency and high capacity sieving.

#### **EASY TO CLEAN**

The internals of the sifter can be removed quickly and without the use of tools. This helps in easy and quick cleaning.