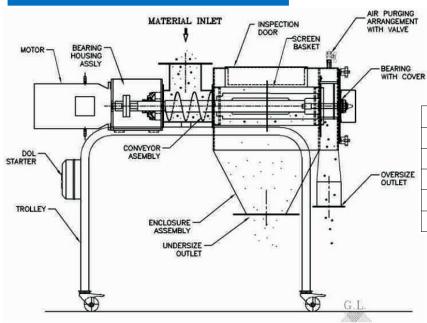

# High Throughput Centrifugal Sifter

DRSE Roto Sifter is ideal for handling wide variety of powder, granules and other free-flowing materials. This Centrifugal Sifter is a compact, hygienic design giving both high efficiency and high capacity sieving.

#### FEATURES & BENEFITS

- > Dust free operations.
- ➤ No vibration and noise level less than 80DB.
- > Flexible design to reduce floor space.
- Easy to clean and maintain.
- > Hygienic & highly efficient machine design.
- Easy to inspect mesh frame at 360°.
- > Direct drive design reduces maintenance cost.
- ➤ No leakage or contamination at the oversize end.
- > User friendly screen frame assembly.

#### **EASY TO CLEAN**

The internals of the sifter can be removed quickly and without the use of tools. This helps in easy and quick cleaning.

# **SPECIFICATIONS**

| Model            | DRSE-RS-500             |
|------------------|-------------------------|
| Motor Power      | 2 Hp                    |
| Size             | 1650 L x 500 W x 1495 H |
| Input Diameter   | 6" NB Flange            |
| Oversize Output  | 5" NB Flange            |
| Undersize Output | 8" NB Flange            |