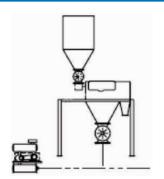

# ADDITIONAL FEATURES

Shifting from bulk receiver prior to pneumatic transfer

Inline Sifting

Shifting after blending prior to packing

Sifting minor ingredients prior to blending