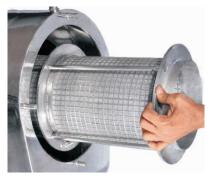

## **BASKET OPTIONS**

Polymer Mesh

### For Increased Mesh Life

Perforated Plate

Fine Mesh with Backup Perforated Plate

Fine Mesh with Backup Coarse Mesh