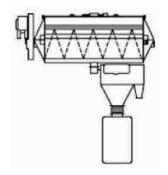

# **DRSE** Roto Sifter

# High Throughput Centrifugal Sifter

DRSE Roto Sifter is ideal for handling wide variety of powder, granules and other free-flowing materials. This Centrifugal Sifter is a compact, hygienic design giving both high efficiency and high capacity sieving.

#### **EASY TO CLEAN**

The internals of the sifter can be removed quickly and without the use of tools. This helps in easy and quick cleaning.