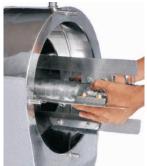

#### **EASY TO CLEAN**

The internals of the sifter can be removed quickly and without the use of tools. This helps in easy and quick cleaning.