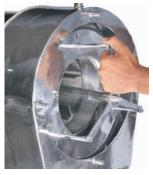

#### **EASY TO CLEAN**

The internals of the sifter can be removed quickly and without the use of tools. This helps in easy and quick cleaning.