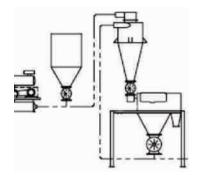

# ADDITIONAL FEATURES

Shifting from bulk receiver prior to pneumatic transfer

Inline Sifting

Shifting after blending prior to packing

Sifting minor ingredients prior to blending