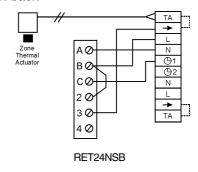

|
| Voltage rating of interlock relay                | 230 Vac, 50 Hz    |
| Current rating of interlock relay                | 2 Amps, inductive |
| Power supply                                     | 230 Vac, 50 Hz    |
| Max ambient temperature                          | 50°C              |
| Dimensions, mm                                   | 314w x 110h x 61d |
| (1) Night set-back requires separate             | time control      |





Cable Access: Thermostats, Interlock and Mains

### **FH-WC Hard Wired Box**







# System Schematic







October 2017





#### Wiring Connections

## System 1: basic system without time control



System 2: system with programmable room thermostats



**Replacing Wiring Box Cover** 

# System 3: system with 2 channel centralised night set-back



Zone 1 of FH-WC (repeated for other zones)