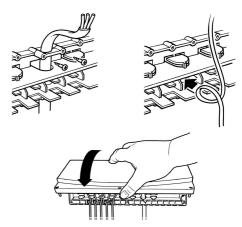

Cable Access: Thermostats, Interlock and Mains

## System 1: basic system without time control

System 2: system with programmable room thermostats

**Replacing Wiring Box Cover** 