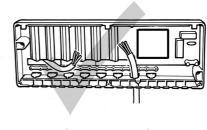

- voltage                           | 24Vac             |
| Zone outputs-<br>max rating                      | 3W                |
| Night set-back channels (1)                      | 2                 |
| Voltage free relay output for<br>interlocks      | 2 x SPST          |
| Voltage rating of interlock relay                | 230 Vac, 50 Hz    |
| Current rating of interlock relay                | 2 Amps, inductive |
| Power supply                                     | 230 Vac, 50 Hz    |
| Max ambient temperature                          | 50°C              |
| Dimensions, mm                                   | 314w x 110h x 61d |
| (1) Night set-back requires separate             | time control      |





Cable Access: Thermostats, Interlock and Mains

### **FH-WC Hard Wired Box**







# System Schematic







October 2017





#### Wiring Connections

## System 1: basic system without time control



System 2: system with programmable room thermostats



**Replacing Wiring Box Cover** 

# System 3: system with 2 channel centralised night set-back



Zone 1 of FH-WC (repeated for other zones)