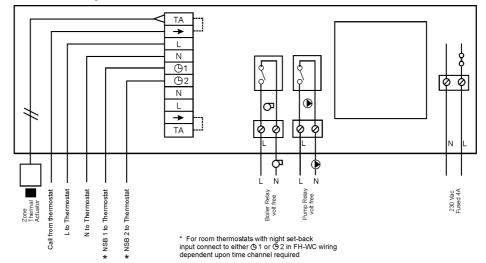

#### Wiring Connections

# System 3: system with 2 channel centralised night set-back

Zone 1 of FH-WC (repeated for other zones)