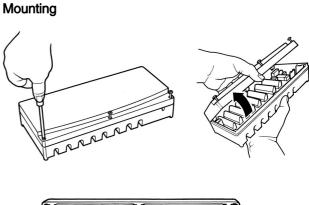

## System 1: basic system without time control

System 2: system with programmable room thermostats

**Replacing Wiring Box Cover** 