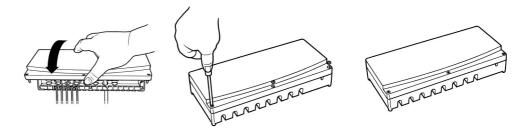

## System 1: basic system without time control

System 2: system with programmable room thermostats

**Replacing Wiring Box Cover** 