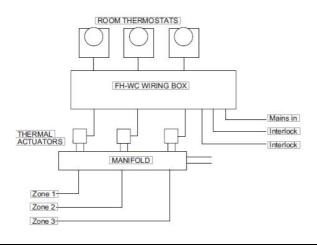

| 24Vac             |
| Zone outputs-<br>max rating                      | 3W                |
| Night set-back channels (1)                      | 2                 |
| Voltage free relay output for<br>interlocks      | 2 x SPST          |
| Voltage rating of interlock relay                | 230 Vac, 50 Hz    |
| Current rating of interlock relay                | 2 Amps, inductive |
| Power supply                                     | 230 Vac, 50 Hz    |
| Max ambient temperature                          | 50°C              |
| Dimensions, mm                                   | 314w x 110h x 61d |
| (1) Night set-back requires separate             | time control      |





Cable Access: Thermostats, Interlock and Mains

### **FH-WC Hard Wired Box**







# System Schematic







October 2017





#### Wiring Connections

## System 1: basic system without time control



System 2: system with programmable room thermostats



**Replacing Wiring Box Cover** 

# System 3: system with 2 channel centralised night set-back



Zone 1 of FH-WC (repeated for other zones)