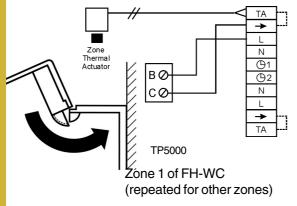

# System 3: system with 2 channel centralised night set-back

Zone 1 of FH-WC (repeated for other zones)