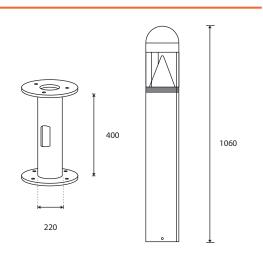

*

**EXTERNAL** 

Formed 316 Stainless Steel housing with flush mounting base and vandal resistant screws. Clear polycarbonate lens and specially designed aluminium cone reflector for LED. Brushed Stainless Steel finish . Internal gear tray for easy maintenace with 200mm anchor bolts. Option for root mounting. Suitable for coastal environments.



## **TECHNICAL SPECIFICATION**

| Mains Supply:        | 230-240V AC 50/60Hz |  |
|----------------------|---------------------|--|
| Light Source:        | 15W LED             |  |
| Colour Temperature:  | 5000K               |  |
| Colour Rendering:    | CRI>83              |  |
| Ambient Temperature: | -20°C+50°C          |  |
| Life Time:           | 50,000 Hours        |  |
| Lumen Outputs:       | 1384 Lumen          |  |

## LINE DRAWING



## **OPTIONS**

| Fitting:                            | Light Source: | Wattage: | Colour: |  |
|-------------------------------------|---------------|----------|---------|--|
| CHILI DOME                          | LED           | 17W      | BL      |  |
| Options:                            |               |          |         |  |
| Colour Options:                     |               |          |         |  |
| Brushed Stainless Steel (SS)        |               |          |         |  |
| Function Options:                   |               |          |         |  |
| 3HR Emergency (M3), Root Mount kit. |               |          |         |  |