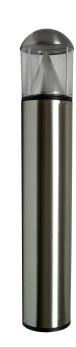

## **CHILI DOME SS**

**EXTERNAL** 

Formed 316 Stainless Steel housing with flush mounting base and vandal resistant screws. Clear polycarbonate lens and specially designed aluminium cone reflector for LED. Brushed Stainless Steel finish . Internal gear tray for easy maintenace with 200mm anchor bolts. Option for root mounting. Suitable for coastal environments.