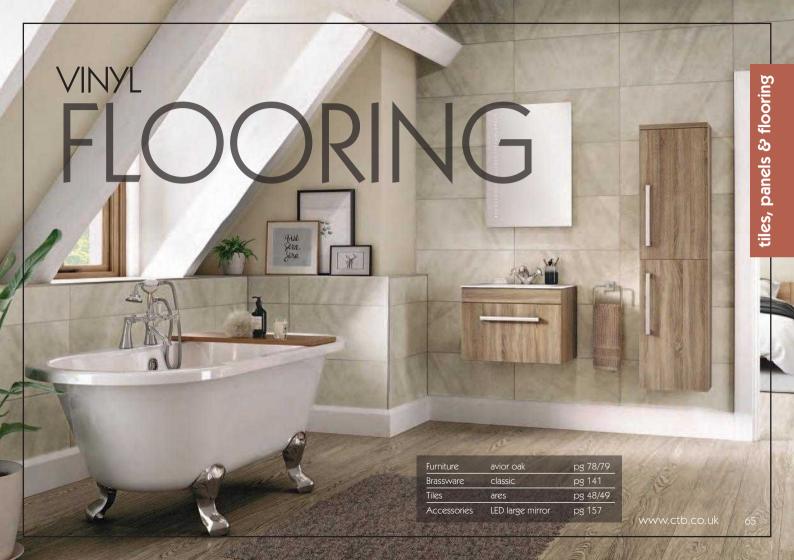

# Clifton ClickFit

Choose from a stone effect tile or wood effect plank to get the perfect look for you.

Our Clifton Clickfit vinyl flooring looks great and is quick and simple to install.

It feels just as good as it looks and it's warmer to the touch than tiles. Add a finishing touch with a matching edge trim.