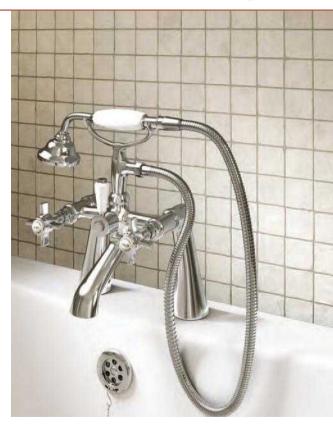

#### Basins

An exclusive range of complementary basins offering practicality and affordability.

Choose from the options available including wall hung, countertop, space-saving solutions for smaller spaces, semi or full pedestals and one or two tap holes.

### Toilets

Choose from standard toilets, or opt for wall hung, flush to wall or back to wall to give a clean, contemporary look. All of our toilets come with a soft close seat as standard and some have a selection of seat styles to choose from.

## Toilets seats

All of our toilet seats are made from high quality, antibacterial and durable material. They are all soft close with a quick release feature to make cleaning really easy.

Super slim