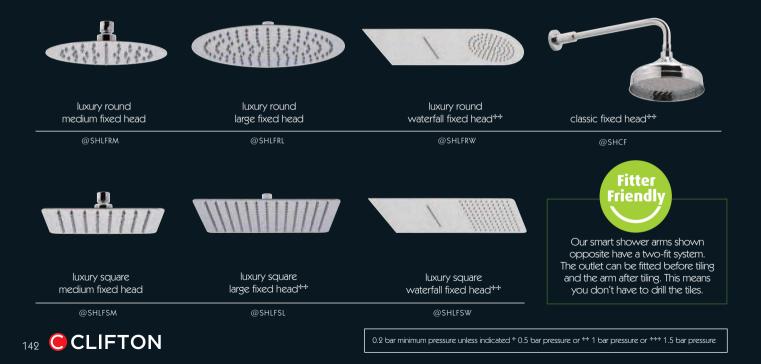

ou decide.



# CHOOSING YOUR BRASSWARE

orassware

## arc brassware \*\*\*





# pure brassware \*\*\*





# linear brassware \*\*





#### sphere brassware \*\* PE YEARS



139

# moon brassware \*





# classic brassware \*





@SHLSKRM



classic fixed head\*\*

@SHCF



elegant basin taps+

elegant bath filler\*

@TACL005





elegant bath shower mixer\*

@TACL004

0.2 bar minimum pressure unless indicated \* 0.5 bar pressure or \*\* 1 bar pressure or \*\*\* 1.5 bar pressure

classic

brassware

# showering - luxury fixed heads & arms \*\*



Fixed heads create a sleek, minimalist look - our range of fixed shower heads are all chrome finished. They can be teamed with matching brassware and a choice of concealed or exposed valves to create a bathroom exuding clean, simple style.









# showering - luxury valves \*\*\*



Our luxury exposed valves are for use with our slide rail kits and we have a round and square option to choose from to best match the kit you've selected. Our luxury concealed valves can be used with any of our fixed heads, slide rail kits and mini shower kits. Choose to operate one water outlet or if you want to have a fixed shower head and handset, opt for a two water outlet valve. We also have a selection of three outlet valves available as special order.

Our friendly depot staff will help you create your perfect shower.





luxury square exposed shower valve

@SHLVESS

linear shower valve

@SHLVCLR1 / @SHLVCLR2 / @SHLVCLR3



pure shower valve





sphere shower valve





0.2 bar minimum pressure unless indicated \* 0.5 bar pressure or \