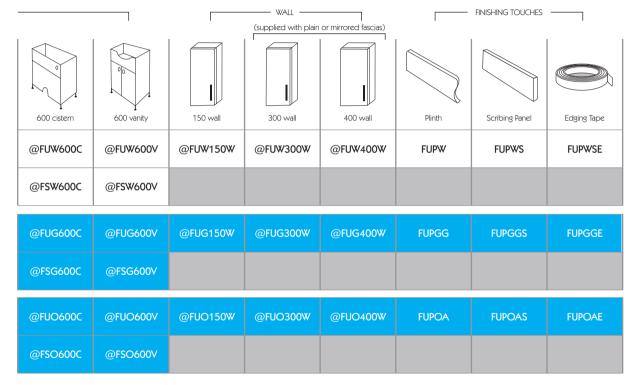

## CHOOSING FURNITURE THAT'S RIGHT FOR YOU

Choose from a range of styles to best fit the space you have and the look you want.

Bathroom furniture is a great use of space, giving you the functionality you need whilst providing ample storage and looking amazing. All of our furniture comes with rigid, factory assembled cabinetry.

More contemporary in style, these standalone units give flexibility for positioning. Choose from wall mounted, floor standing and compact options.

#### Fitted

Fitted furniture makes the most of your bathroom space and gives a clean, sleek and polished look.