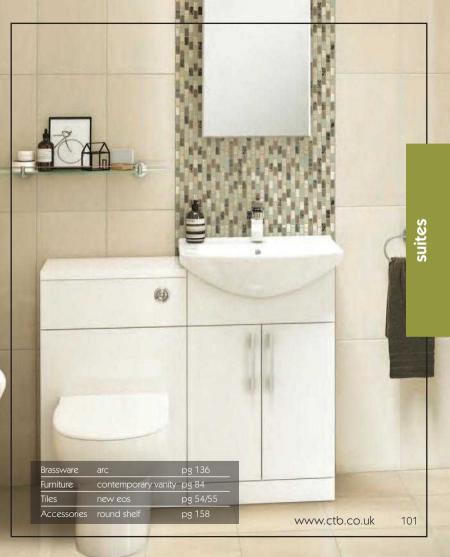

# bordeaux \*\*

A modern design combining practicality and ease of maintenance with a stylish European look. Suited to creating a bathroom with an elegantly understated and unfussy minimalist feel.