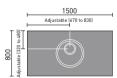

A wetroom shower area has a tiled over shower tray called a 'wetdeck'. This creates a level access showering space that looks great and is easy to clean. See pages 176-177 for a wetdeck size to fit your space.