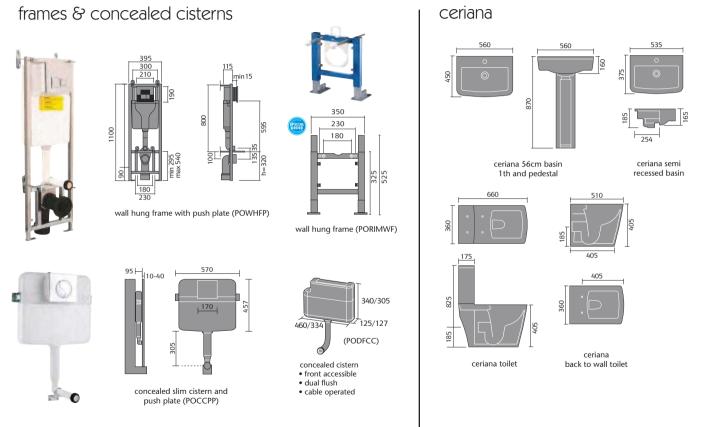

# ceriana \*\*\*

Our Italian designed ceriana suite is fashionably square in shape but has tapered lines which give the suite a very elegant and striking look.

@POCERBTW

\*seat - wrap over

The provence range has strong geometric lines and can be teamed with contemporary brassware for a striking look. This extensive range has something to suit every need.

provence compact

@POPRCO

provence flush to wall toilet and seat\*

@POPRFTW

provence ease toilet and seat\*

@POPRE

provence toilet and seat\*

toilet and seat\*

hanging toilet and seat\*

@POPRO16

\*seats - sandwich, wrap over

@POPRCC