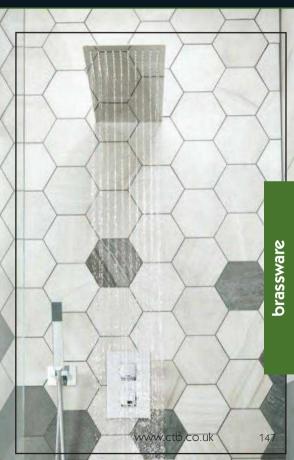

## We have a wide selection of showering options to suit all lifestyles, bathroom shapes, sizes and looks.

wetrooms

walk-in showers

enclosures

#### Wetrooms

Wetrooms are the stylish choice for maximising space and making a statement. Perfect for the smallest of ensuites and the largest of family bathrooms, wetrooms are the ultimate in modern living.

A wetroom shower area has a tiled over shower tray called a 'wetdeck'. This creates a level access showering space that looks great and is easy to clean. See pages 176-177 for a wetdeck size to fit your space.