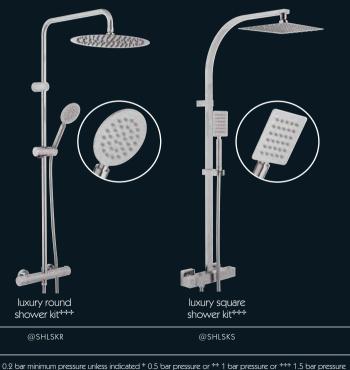

s, slide rail kits and mini shower kits. Choose to operate one water outlet or if you want to have a fixed shower head and handset, opt for a two water outlet valve. We also have a selection of three outlet valves available as special order.

Our friendly depot staff will help you create your perfect shower.





luxury square exposed shower valve

@SHLVESS

linear shower valve

@SHLVCLR1 / @SHLVCLR2 / @SHLVCLR3



pure shower valve





sphere shower valve





0.2 bar minimum pressure unless indicated \* 0.5 bar pressure or \*\* 1 bar pressure or \*\*\* 1.5 bar pressure

# showering - luxury shower kits \*\*



Ultra stylish, our complete column shower kits come in both round and square designs. The shower heads and handsets are super slim and are chrome finished for a touch of luxury.





# showering - luxury slide rail kits \*\*



Our slide rail kits come with both round and square options with a choice of single or multi-function handset. Team with your choice of concealed or exposed valve.



# showering - luxury mini shower kits \*\*



Our mini shower kits make a perfect partner with fixed shower heads. A must if you like to wash your hair separately and for easy cleaning.



luxury round mini shower kit

@SHLMR



luxury cylinder mini shower kit





luxury round shower outlet

@SHLOR



luxury square shower outlet

@SHLOS



luxury oval mini shower kit\*\*

@SHLMO



@SHLMS



luxury round integral outlet



luxury square integral outlet



0.2 bar minimum pressure unless indicated \* 0.5 bar pressure or \*\* 1 bar pressure or \*\*\* 1.5 bar pressure



# shower