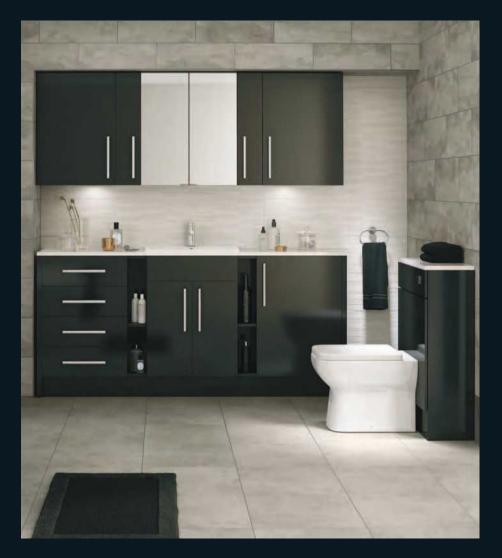

## CHOOSING FURNITURE THAT'S RIGHT FOR YOU

Choose from a range of styles to best fit the space you have and the look you want.

Bathroom furniture is a great use of space, giving you the functionality you need whilst providing ample storage and looking amazing. All of our furniture comes with rigid, factory assembled cabinetry.

#### Fitted

Fitted furniture makes the most of your bathroom space and gives a clean, sleek and polished look.