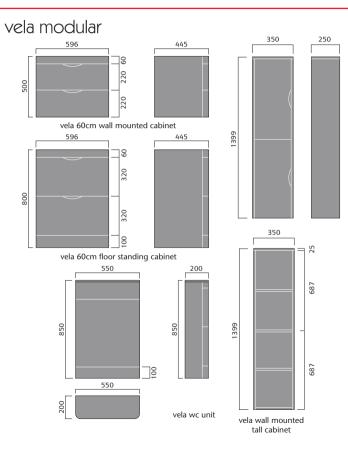

# vela \*\*

Our vela range has a deep gloss finish that is attractive and easy to clean. Beautifully rounded-off corners give a softer profile for the ultimate modern feel.

vela 60cm wall mounted in white

@FMVEWM6

vela 60cm floor standing in white

@FMVEFS6

vela wc unit in white @FMVEWC