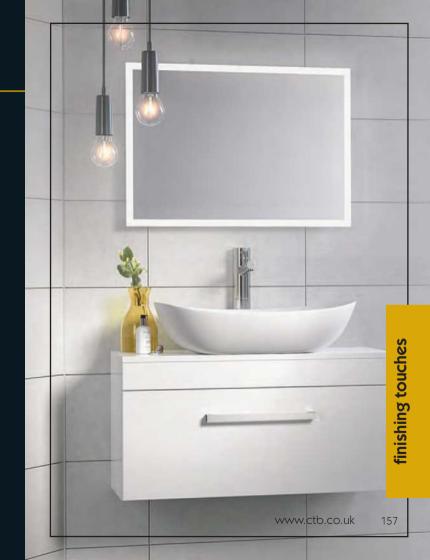

ite

1800x354mm (5786 btu) @TRDC184W

# mirrored cabinets



Stash away your essentials in these designer-inspired cabinets with lights and mirrors to make your bathroom look bigger, or opt for a simple mirror that suits your style.





luxury single door LED mirrored cabinet with shaver socket and

light sensor



steel portrait mirrored cabinet

600x800x140mm

luxury double door LED mirrored

cabinet with shaver socket and

light sensor

700x500x140mm

660x460x120mm

MCSPM66



# mirrors



bluetooth led sensor mirror with shaver socket and demister

MMLBS

700x500mm



led backlit sensor mirror with shaver and demister

700x500mm MMLLE



square led sensor mirror with shaver and demister

600x600mm MMSQLED



led backlit sensor mirror with shaver socket and demister

500x390mm MMLLED



# accessories



## round

Create a designer feel in your bathroom by adding a few carefully chosen finishing touches. All the essentials you'll need to complete your new dream bathroom.





Image: horizon distributionImage: horizon distributionImage: horizon distributionImage: horizon distributionImage: horizon distributionround toilet brush<br/>and holderround towel ring<br/>round towel ringround<br/>round<br/>round<br/>robe hookround<br/>round<br/>round<br/>round<br/>rolet rol holderround soap dish<br/>round towel ring<br/>and holderround towel ring<br/>round towel ringACRTBHACRTNACRTHACRSDACRTH

ACRTRA





www.ctb.co.uk 159

# lighting



All of our lights are designed for use in a bathroom and feature LED bulbs which last longer and are cooler to touch than halogen. We have two ce