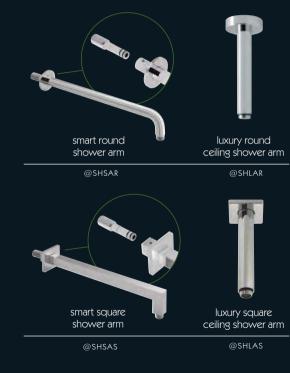

ide.



# CHOOSING YOUR BRASSWARE

orassware

## arc brassware \*\*\*





# pure brassware \*\*\*





# linear brassware \*\*





#### sphere brassware \*\* PE YEARS



139

# moon brassware \*





# classic brassware \*





@SHLSKRM



classic fixed head\*\*

@SHCF



elegant basin taps+

elegant bath filler\*

@TACL005





elegant bath shower mixer\*

@TACL004

0.2 bar minimum pressure unless indicated \* 0.5 bar pressure or \*\* 1 bar pressure or \*\*\* 1.5 bar pressure

classic

brassware

# showering - luxury fixed heads & arms \*\*



Fixed heads create a sleek, minimalist look - our range of fixed shower heads are all chrome finished. They can be teamed with matching brassware and a choice of concealed or exposed valves to create a bathroom exuding clean, simple style.









# showering - luxury valves \*\*\*



Our luxury exposed valves are for use with our slide rail kits and we have a round and square option to choose from to best match the kit you've selected. Our luxury concealed valves can be used with any of our fixed heads, slide rail kits and mini shower kits. Choose to operate one water outlet or if you want to have a fixed shower head and handset, opt for a two water outlet valve. We also have a selection of three outlet valves available as special order.

Our friendly depot staff will help you create your perfect shower.





luxury square exposed shower valve

@SHLVESS

linear shower valve

@SHLVCLR1 / @SHLVCLR2 / @SHLVCLR3



pure shower valve





sphere shower valve





0.2 bar minimum pressure unless indicated \* 0.5 bar pressure or \*\* 1