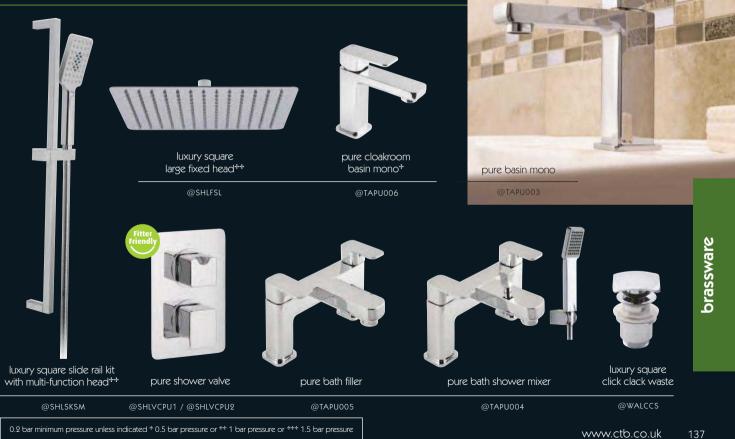

#### Basins

An exclusive range of complementary basins offering practicality and affordability.

Choose from the options available including wall hung, countertop, space-saving solutions for smaller spaces, semi or full pedestals and one or two tap holes.

### Toilets

Choose from standard toilets, or opt for wall hung, flush to wall or back to wall to give a clean, contemporary look. All of our toilets come with a soft close seat as standard and some have a selection of seat styles to choose from.

## Toilets seats

All of our toilet seats are made from high quality, antibacterial and durable material. They are all soft close with a quick release feature to make cleaning really easy.

Super slim