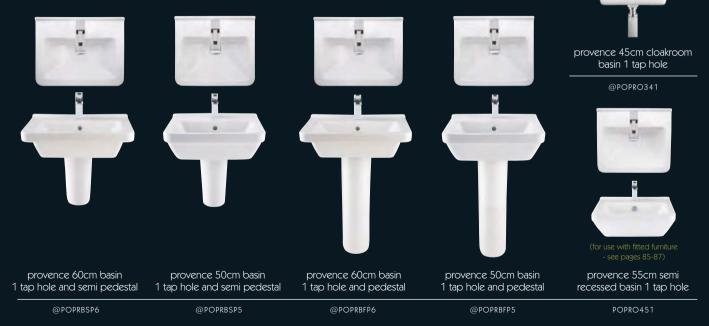

#### Basins

An exclusive range of complementary basins offering practicality and affordability.

Choose from the options available including wall hung, countertop, space-saving solutions for smaller spaces, semi or full pedestals and one or two tap holes.