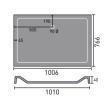

A wetroom shower area has a tiled over shower tray called a 'wetdeck'. This creates a level access showering space that looks great and is easy to clean. See pages 176-177 for a wetdeck size to fit your space.