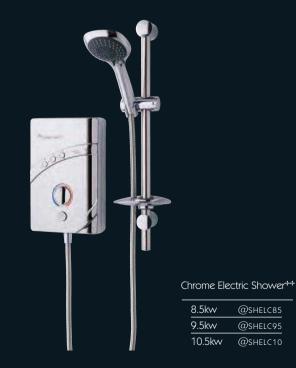

y cylinder mini shower kit





luxury round shower outlet

@SHLOR



luxury square shower outlet

@SHLOS



luxury oval mini shower kit\*\*

@SHLMO



@SHLMS



luxury round integral outlet



luxury square integral outlet



0.2 bar minimum pressure unless indicated \* 0.5 bar pressure or \*\* 1 bar pressure or \*\*\* 1.5 bar pressure



# showering - luxury individuals \*



Create your own slide rail with a choice of rails, handsets and hoses.





0.2 bar minimum pressure unless indicated \* 0.5 bar pressure or \*\* 1 bar pressure or \*\*\* 1.5 bar pressure

# showering - electric showers \*\*



Our electric showers can be used within any domestic water system and work by heating cold water that passes through the shower unit. They come complete with multifunction handset and rail.





Heated towel rails or radiators are the perfect finishing touch for your bathroom - the ultimate in comfort.

Styles to suit every taste and budget.

Choose from fashionable anthracite, timeless chrome or classic white.





# anthracite



Grey bathrooms are certainly the colour of the moment. Our anthracite designer radiators and heated towel rails are a perfect finishing touch.



www.ctb.co.uk 15

# chrome

A collection of chrome finished ladder style heated towel rails with a wide selection of sizes to suit any bathroom space.











Check with your depot how quickly we can get this

opus curved ladder rail

500x1200mm (2048 btu) @TRLC512



500x800mm (1434 btu) @TRLC58



white

Classic white radiators and heated towel rails have a timeless look. Choose from traditional, clas