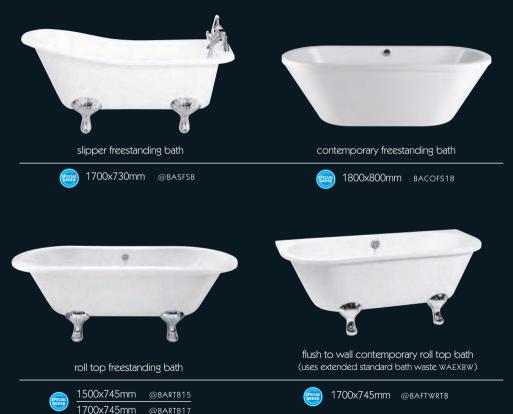

# freestanding baths

Freestanding baths are the ultimate in luxury bathing. The Clifton collection features traditional and modern styles, ranging from classically opulent to cutting edge minimalist - all designed to bring maximum comfort to your bathing experience.