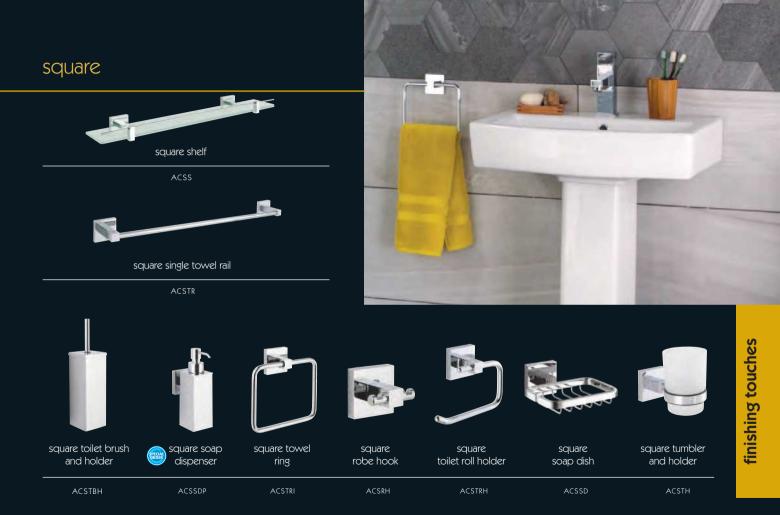

d demister

700x500mm MMLLE



square led sensor mirror with shaver and demister

600x600mm MMSQLED



led backlit sensor mirror with shaver socket and demister

500x390mm MMLLED



# accessories



## round

Create a designer feel in your bathroom by adding a few carefully chosen finishing touches. All the essentials you'll need to complete your new dream bathroom.





Image: horizon distributionImage: horizon distributionImage: horizon distributionImage: horizon distributionImage: horizon distributionround toilet brush<br/>and holderround towel ring<br/>round towel ringround<br/>round<br/>round<br/>robe hookround<br/>round<br/>round<br/>round<br/>rolet rol holderround soap dish<br/>round towel ring<br/>and holderround towel ring<br/>round towel ringACRTBHACRTNACRTHACRSDACRTH

ACRTRA





www.ctb.co.uk 159

# lighting



All of our lights are designed for use in a bathroom and feature LED bulbs which last longer and are cooler to touch than halogen. We have two ceiling light bulb colours to choose from: natural white has a similar light to daylight and cool white has a more contemporary feel.

Our range of lighting doesn't just stop at ceiling lights but has a selection of highlight LEDs to use throughout your bathroom for that extra special touch.





LED plinth light (4 light kit)

ICPL.

LED strip

kit LISLK†



LED cabinet down light kit LICDLK#

single LICD





shaver socket white

LISSW



shaver socket

chrome



LISLFKNW (natural white)



LED ceiling light

LIBDL (cool white)





the waterproof wall & ceiling system

#### WATERWALL WALL TRIM

|   |