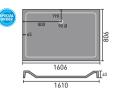

luxury rectangle

| 900x760mm  | @STL976  | 1200x700mm | @STL127  |
|------------|----------|------------|----------|
| 900x800mm  | @STL98   | 1200x760mm | @STL1276 |
| 1000x760mm | @STL1076 | 1200x800mm | @STL128  |
| 1000x800mm | @STL108  | 1200x900mm | @STL129  |
| 1000x900mm | @STL109  | 1400x800mm | @STL148  |
| 1100x800mm | @STL118  | 1400x900mm | @STL149  |
| 1100x900mm | @STL119  |            |          |

|   | 900x700mm  | @STL97  | 1500x900mm | @STL159 |
|---|------------|---------|------------|---------|
|   | 1000x700mm | @STL107 | 1600x700mm | @STL167 |
| ) | 1500x700mm | @STL157 | 1600x800mm | @STL168 |
|   | 1500x800mm | @STL158 | 1700x700mm | @STL177 |
|   |            |         | 1700x800mm | @STL178 |