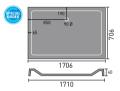

luxury rectangle

| 900x760mm  | @STL976  | 1200x700mm | @STL127  |
|------------|----------|------------|----------|
| 900x800mm  | @STL98   | 1200x760mm | @STL1276 |
| 1000x760mm | @STL1076 | 1200x800mm | @STL128  |
| 1000x800mm | @STL108  | 1200x900mm | @STL129  |
| 1000x900mm | @STL109  | 1400x800mm | @STL148  |
| 1100x800mm | @STL118  | 1400x900mm | @STL149  |
| 1100x900mm | @STL119  |            |          |

|   | 900x700mm  | @STL97  | 1500x900mm | @STL159 |
|---|------------|---------|------------|---------|
|   | 1000x700mm | @STL107 | 1600x700mm | @STL167 |
| ) | 1500x700mm | @STL157 | 1600x800mm | @STL168 |
|   | 1500x800mm | @STL158 | 1700x700mm | @STL177 |
|   |            |         | 1700x800mm | @STL178 |