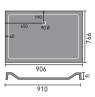

A wetroom shower area has a tiled over shower tray called a 'wetdeck'. This creates a level access showering space that looks great and is easy to clean. See pages 176-177 for a wetdeck size to fit your space.