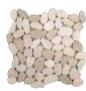

athena gloss floor (P) YTATHEN

**F** 450x450x8 **M**<sup>2</sup> 5.0

athena pebble mosaic\* YTATHGPM

**WF** 300x300x10 **M**<sup>2</sup> 11.1

WF = suitable for wall and floor W = wall tiles F = floor tiles  $M^2$  = tiles per sqm P = porcelain

#### white stone

★★ athena pebble mosaic<sup>+</sup> yTATHGPM

**WF** 300x300x10 **M**<sup>2</sup> 11.1

★ rosea stone mosaic\* yTROSMP

**WF** 30x15x10 **M**<sup>2</sup> 10.2

**WF** = suitable for wall and floor **W** = wall tiles **F** = floor tiles  $M^2$  = tiles per sqm **P** = porcelain