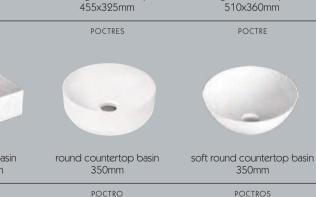

# countertop basins

Choose a countertop basin that best suits the style of your bathroom. You can position your taps to the corner, side or behind, dependent on which basin you choose (see page 164 for details).

POCTOV

oval countertop basin 615x355mm

square countertop basin 1 tap hole 350mm

rectangle countertop basin