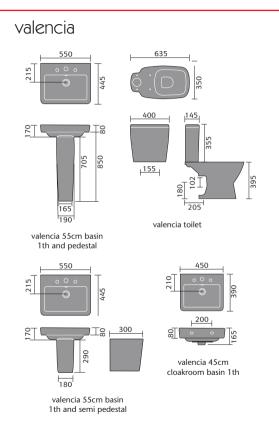

# valencia \*\*

bath options p124-133

Striking bold lines combined with contrasting curves define this stylish range. This deep basin is complemented with the elegantly tapered pedestal which gives this range a timeless look.

valencia 55cm basin 1 tap hole and semi pedestal

@POVABSP5

shower seat

SESSF

curved grab rail

355mm ACCGB3 620mm ACCGB610

355mm Actgb3 620mm Actgb6