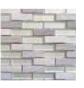

## sirona \*\*

A contrasting collection of light and dark smokey greys to give a soft yet striking look. Use the basket weave detailed feature to create focal points throughout your bathroom.

sirona light grey wall YTSIWGL

₩ 400x250x8 M² 10.0

sirona dark grey wall ytsiwgd

₩ 400x250x8 M² 10.0

sirona floor (P) ytsif

**F** 450x450x9 **M**<sup>2</sup> 5.0

sirona feature wall ytsiwf

₩ 400x250x8 M² 10.0

WF = suitable for wall and floor W = wall tiles F = floor tiles  $M^2$  = tiles per sqm P = porcelain