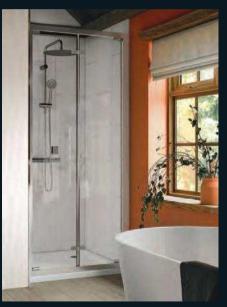

## We have a wide selection of showering options to suit all lifestyles, bathroom shapes, sizes and looks.

wetrooms

walk-in showers

enclosures

Visit your local depot to see our full range of showering options - our experienced staff will help you decide.

Beautiful, clean and ultra modern shower screens can be used with or without the Clifton shower trays. Our luxury shower screens are 10mm thick glass making them very solid and ultra safe. They are taller than most screens at 2000mm high which means that they limit water spilling over the top into the rest of the bathroom. The screens are coated with an anti-calc treatment which prevents water marks, making them really easy to clean.

#### luxury shower enclosures

Our luxury shower enclosure doors are made from 8mm thick and 1900mm high toughened glass. This is double the thickness of some enclosure doors so they are very strong, solid and long lasting.