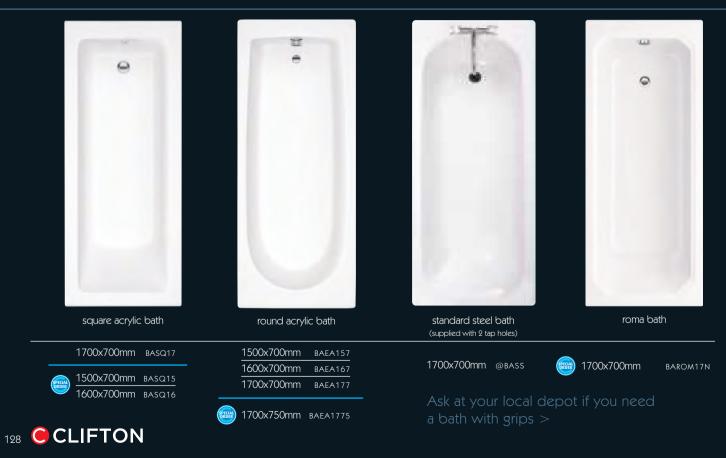

## Finding a bath to fit your space

We have a large range of styles and sizes to choose from to make sure you get a perfect fit.

Choose from standard, double ended, freestanding, showerbaths and corner baths with left and right hand options available. All our baths are supplied without tap holes (unless indicated) so you can choose where to put your taps.

Standard bath

Showerbath

Double ended bath

CLIFTONITE baths - extra strong

Freestanding bath

Corner bath

CLIFTONITE is incredibly strong, hard wearing and keeps your bath water hotter for longer.

Look for the Cliftonite badge to see which baths are available in Cliftonite.

# CHOOSING YOUR BATH