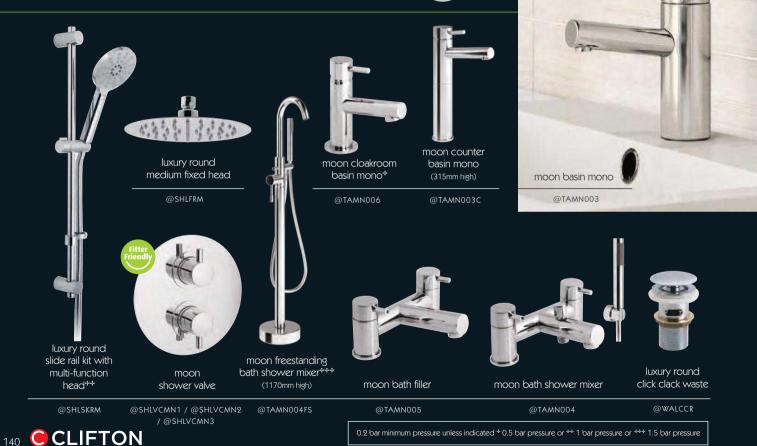

#### Basins

An exclusive range of complementary basins offering practicality and affordability.

Choose from the options available including wall hung, countertop, space-saving solutions for smaller spaces, semi or full pedestals and one or two tap holes.

### Toilets

Choose from standard toilets, or opt for wall hung, flush to wall or back to wall to give a clean, contemporary look. All of our toilets come with a soft close seat as standard and some have a selection of seat styles to choose from.

## Toilets seats

All of our toilet seats are made from high quality, antibacterial and durable material. They are all soft close with a quick release feature to make cleaning really easy.

Super slim