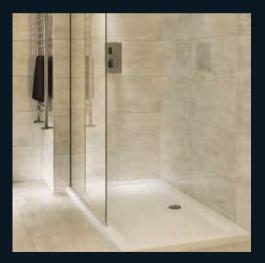

## We have a wide selection of showering options to suit all lifestyles, bathroom shapes, sizes and looks.

wetrooms

walk-in showers

enclosures

#### Wetrooms

Wetrooms are the stylish choice for maximising space and making a statement. Perfect for the smallest of ensuites and the largest of family bathrooms, wetrooms are the ultimate in modern living.

A wetroom shower area has a tiled over shower tray called a 'wetdeck'. This creates a level access showering space that looks great and is easy to clean. See pages 176-177 for a wetdeck size to fit your space.

#### Walk-in showers

Walk-in showering gives the modern style of a wetroom but provides a more practical installation solution using a shower tray. Choose from our wide range of tray sizes on pages 122-123.

Visit your local depot to see our full range of showering options - our experienced staff will help you decide.

Beautiful, clean and ultra modern shower screens can be used with or without the Clifton shower trays. Our luxury shower screens are 10mm thick glass making them very solid and ultra safe. They are taller than most screens at 2000mm high which means that they limit water spilling over the top into the rest of the bathroom. The screens are coated with an anti-calc treatment which prevents water marks, making them really easy to clean.