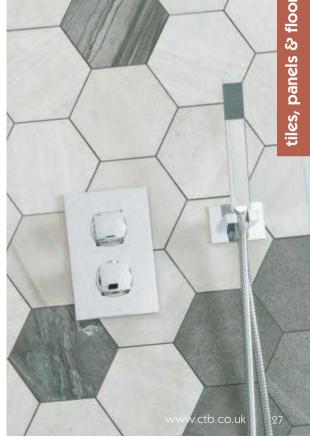

## verisa \*\*\*

Based on a classic English stone design with beautiful shades and a striking hexagon pattern, the Verisa range stands out but also creates a calming atmosphere with relaxing tones.

verisa white wall / floor (P) YTVRWW