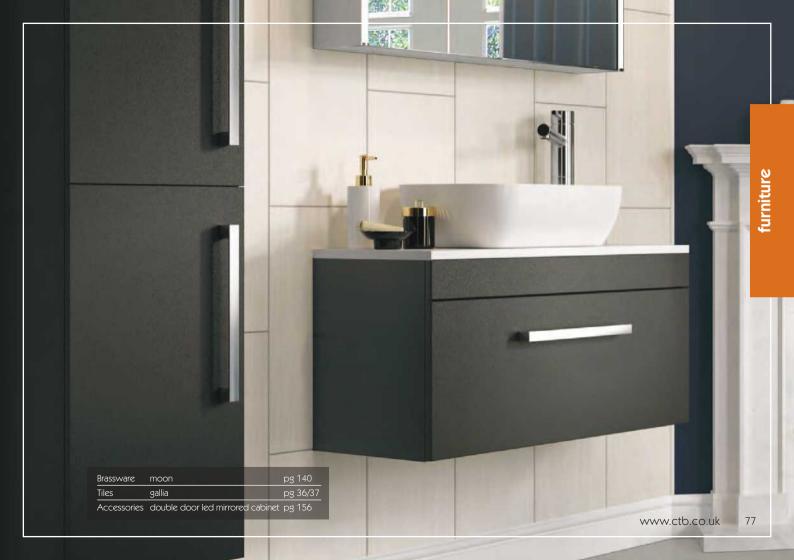

More contemporary in style, these standalone units give flexibility for positioning. Choose from wall mounted, floor standing and compact options.

# avior oak \*\*\*

A modern oak grain textured door with the warmth and feel of wood in a comtemporary style. Our avior units are beautifully made with soft close drawers and hinges and ceramic basins. Avior is unique in that you can pick any handle to suit the look and style of your bathroom.

@FMAVWMO

@FMAVFSO

floor standing @FMAVCLFSO

@FMAVWMO8

shown with large bar handles

@FMAVWCO

@FMAVTO

'make it your own'

see page 91

@FMAVFSDO

|   |                                                                                                                                    | Interview        |
|---|------------------------------------------------------------------------------------------------------------------------------------|------------------|
| T | Brassware classic pg 141<br>Tiles ares pg 48/49<br>Ricoring Clfiton Clickfit grey oak pg 64<br>Accessories LED large mirror pg 157 | www.ctb.co.uk 79 |