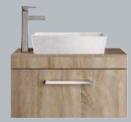

## CHOOSING FURNITURE THAT'S RIGHT FOR YOU

Choose from a range of styles to best fit the space you have and the look you want.

Bathroom furniture is a great use of space, giving you the functionality you need whilst providing ample storage and looking amazing. All of our furniture comes with rigid, factory assembled cabinetry.

More contemporary in style, these standalone units give flexibility for positioning. Choose from wall mounted, floor standing and compact options.

#### Fitted

Fitted furniture makes the most of your bathroom space and gives a clean, sleek and polished look.