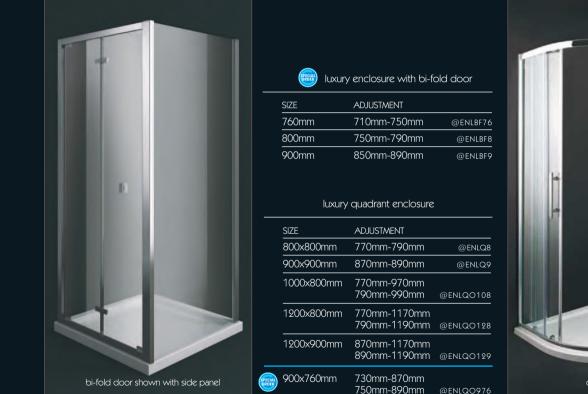

#### luxury enclosure with hinged door

| SIZE  | ADJUSTMENT  |          |
|-------|-------------|----------|
| 760mm | 710mm-750mm | @ENLHD76 |
| 800mm | 750mm-790mm | @ENLHD8  |
| 900mm | 850mm-890mm | @ENLHD9  |

650mm-690mm @enlhd

#### luxury enclosure side panels

| SIZE  | ADJUSTMENT  |          |
|-------|-------------|----------|
| 700mm | 670mm-690mm | @ENLSP7  |
| 760mm | 730mm-750mm | @ENLSP76 |
| 800mm | 770mm-790mm | @ENLSP8  |
| 900mm | 870mm-890mm | @ENLSP9  |

#### luxury shower enclosures

Check with your depot how quickly we can get this