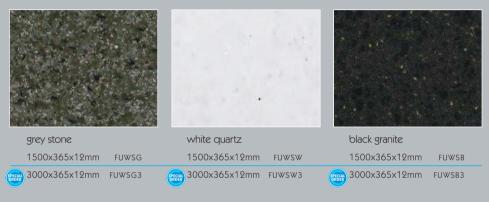

# furniture worktops

We have two types of worktops to choose from.

Our solid worktops offer the look and feel of granite without the expense and are warm to the touch.

They are super slim at 12mm deep giving a really modern look.

Our laminate worktops provide a more cost effective option whilst still looking great. These are slightly deeper at 22mm.

Solid worktops

#### Laminate worktops

carrara 2000x365x22mm

FUWLC

| black         |       |
|---------------|-------|
| 2000x365x22mm | FUWLB |

white 2000x365x22mm FUWLW