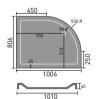

A wetroom shower area has a tiled over shower tray called a 'wetdeck'. This creates a level access showering space that looks great and is easy to clean. See pages 176-177 for a wetdeck size to fit your space.

#### Walk-in showers

Walk-in showering gives the modern style of a wetroom but provides a more practical installation solution using a shower tray. Choose from our wide range of tray sizes on pages 122-123.