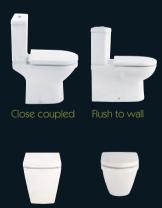

### Toilets

Choose from standard toilets, or opt for wall hung, flush to wall or back to wall to give a clean, contemporary look. All of our toilets come with a soft close seat as standard and some have a selection of seat styles to choose from.