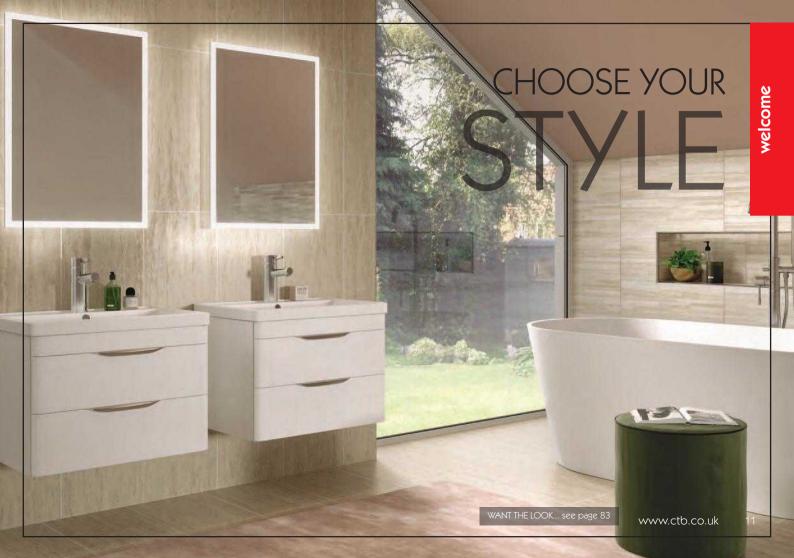

Choosing what is right for you can be daunting. That is why, over the next few pages, you will find some useful tips to help you decide.

We've pictured a wide selection of room layouts, products and accessories to help inspire you.

Start with the walls, floors and ceilings. Find a colour scheme you like and then go from there.

What about the products you are going to use? Use bathroom furniture to hide away clutter and keep your bathroom looking clean and tidy. Wetrooms can add a bit of style and are easy to clean. And why not add a touch of luxury with underfloor heating?

This may sound like a lot to consider but simply take your ideas for your new bathroom down to your local Clifton depot and our experienced team will offer the help you need to decide.

Think about the size of your bathroom so you can make the most out of the space you have available.