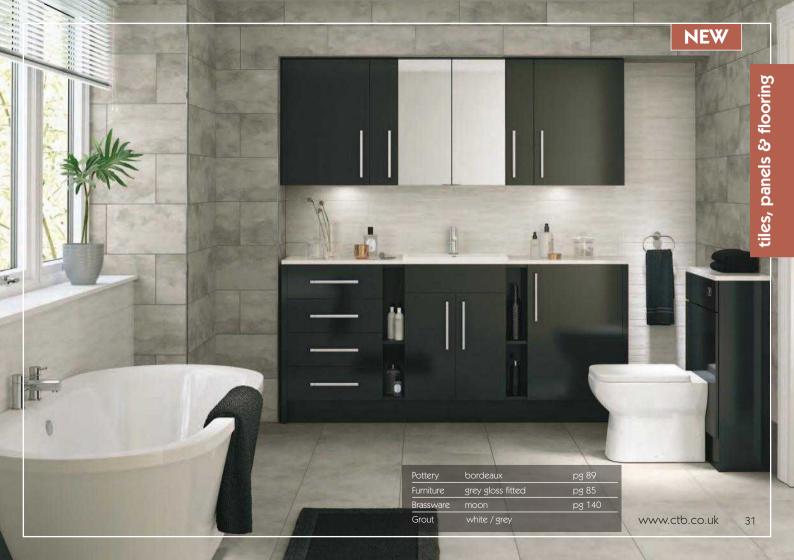

# bordeaux \*\*

A modern design combining practicality and ease of maintenance with a stylish European look. Suited to creating a bathroom with an elegantly understated and unfussy minimalist feel.