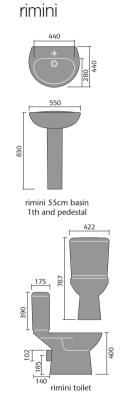

# rimini \*

Our rimini range is a timeless classic and has a great choice of matching basins and toilets to suit all spaces and needs.

\* also available with a full pedestal

8cm higher than a standard toilet rimini ease toilet and seat seat - sandwich, wrap over **HARAMANATA** 

@PORIE

rimini toilet and seat seats - sandwich, wrap over

@PORICC

Brasswaremoonpg 140Tilesceramica whitespg 44/45

suites

A DECK OF STREET, STRE

Diese of the state of the state