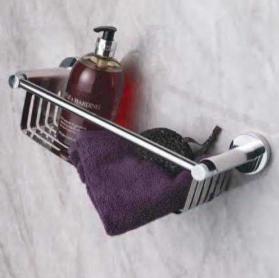

#### linear tiled insert

#### Walk-in showers

Walk-in showering gives the modern style of a wetroom but provides a more practical installation solution using a shower tray. Choose from our wide range of tray sizes on pages 122-123.