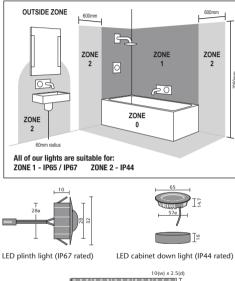

mini corner toilet



450

rimini 45cm

cloakroom basin 1th

400

minori 40cm

basin 1th

370



valencia 45cm cloakroom basin 1th



565 rimini 40cm corner basin 1th

8





provence 45cm cloakroom basin 1th

390

65

bordeaux 45cm cloakroom basin 1th



450





## mirrors and mirrored cabinets



steel portrait mirrored cabinet

door opens to the side and needs

380mm clearance to the right or left

(turn the cabinet upside down before fixing to switch from left hand to right hand opening)



luxury single door LED mirrored cabinet



luxury double door LED mirrored cabinet

## towel rails

200w for 800mm rails TRATE2N 400w for 1200mm rails TRATE4N 600w for 1800mm rails TRATEGN



adjustable thermostatic heating element

#### lighting For full specifications please go to www.ctb.co.uk





LED strip light (IP65 rated)



dual socket shaver socket (240v)

700

500 LED backlit sensor mirror with shaver and demister



LED backlit sensor mirror



500

450

square LED sensor mirror with shaver and demister 500

700

bluetooth LED sensor mirror with shaver socket and demister

www.ctb.co.uk

52.4

## standard drain - smart decks

Smart decks are very strong and cost effective. They can withstand up to 300kg or 47 stone so don't need under-boarding, saving money on materials and installation. Fitters love them!



Our smart decks are easy to cut so they can fit all spaces and they are cleverly designed to have a rotating drain plate which means your fitter can avoid joists and underfloor obstructions making fitting much simpler.





800 le [320

1000mm smart deck (WRSD10)