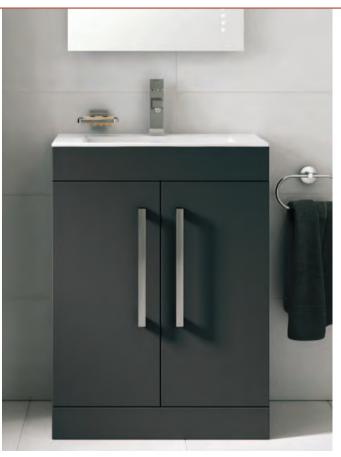

# HOW TO CHOOSE YOUR FURNING

Check with your depot how

quickly we can get this

SPECIAL ORDER

Clean straight lines in elegant white. Our avior units are beautifully made with soft close drawers and hinges and ceramic basins. Avior is unique in that you can pick any handle to suit the look and style of your bathroom.

# avior white countertop \*\*\*

match to a run of fitted furniture, see page 86

Countertop basins are very stylish and can give you that boutigue look found in hotels and restaurants. You can position your tap, to the side, at a corner or centred at the back of the basin dependent on the basin you choose. You can also mix the worktop colours to create a 'two-tone' effect from any of our avior countertop ranges. Choose from our selection of basins on page 88 and handles on page 91 to suit the look and style of your bathroom.