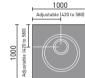

A wetroom shower area has a tiled over shower tray called a 'wetdeck'. This creates a level access showering space that looks great and is easy to clean. See pages 176-177 for a wetdeck size to fit your space.

Choose the style of grid you would like:

standard

linear brushed steel