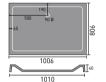

A wetroom shower area has a tiled over shower tray called a 'wetdeck'. This creates a level access showering space that looks great and is easy to clean. See pages 176-177 for a wetdeck size to fit your space.