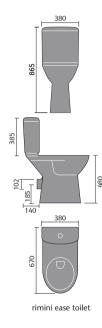

# rimini \*

Our rimini range is a timeless classic and has a great choice of matching basins and toilets to suit all spaces and needs.

\* also available with a full pedestal

8cm higher than a standard toilet rimini ease toilet and seat seat - sandwich, wrap over **HARAMANATA** 

#### ease

Ease products are for anyone who can't get around the way they used to. Ease toilets are 8cm higher than an ordinary toilet, which makes it easier to sit down and get up. Basins are wall hanging so they can be set at a comfortable height for you.