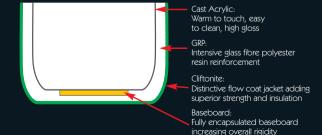

#### What is Cliftonite?

CLIFTONITE is extremely strong and hard wearing. Our Cliftonite shower trays are super strong but not too heavy and the slim 40mm profile gives a sleek look. Trays can be supplied with or without feet and front panels.

Standard bath

Showerbath

Double ended bath

CLIFTONITE baths - extra strong

Freestanding bath

Corner bath

CLIFTONITE is incredibly strong, hard wearing and keeps your bath water hotter for longer.

Look for the Cliftonite badge to see which baths are available in Cliftonite.