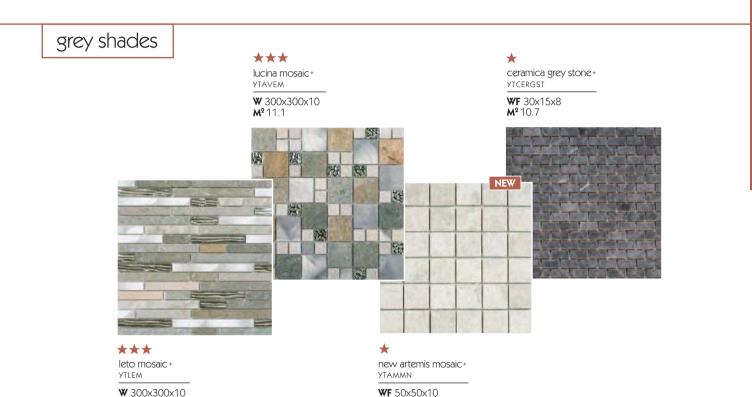

## lucina \*\*\*

With the look and feel of natural stone, this gently textured tile is great for creating a relaxing environment. The ridged feature tile complements it perfectly, giving a modern split face effect.

These tiles are rectified which means they are precision cut allowing for minimal grout lines and a more contemporary finish.

lucina wall / floor (P) <sub>YTLUN</sub>

**WF** 600x300x10 **M**<sup>2</sup> 5.6

lucina mosaic+ YTAVEM

₩ 300x300x10 M² 11.1

WF = suitable for wall and floor W = wall tiles F = floor tiles  $M^2$  = tiles per sqm P = porcelain

PECIAL ORDER Check with your depot how

quickly we can get this

## leto \*\*\*

Natural stone effect with subtle feature which gives a stylish and very impressive look.

These tiles are rectified which means they are precision cut allowing for minimal grout lines and a more contemporary finish.

leto wall / floor (P) <sub>YTFEN</sub>

**WF** 600x300x10 **M**<sup>2</sup> 5.6

leto feature wall / floor (P) ytfefn

**WF** 600x300x10 **M<sup>2</sup>** 5.6

leto mosaic \* YTLEM

₩ 300x300x10 M² 11.1

WF = suitable for wall and floor W = wall tiles F = floor tiles  $M^2$  = tiles per sqm P = porcelain

WF 600x300x8 M<sup>2</sup> 5.6

artemis feature wall / floor (P) YTAMEN

WF 330x330x8 M<sup>2</sup> 9.0

artemis mosaic + YTAMMN

WF 50x50x10 M<sup>2</sup>11.1

WF = suitable for wall and floor W = wall tiles  $\mathbf{F} =$  floor tiles  $\mathbf{M}^2 =$  tiles per sqm  $\mathbf{P} =$  porcelain