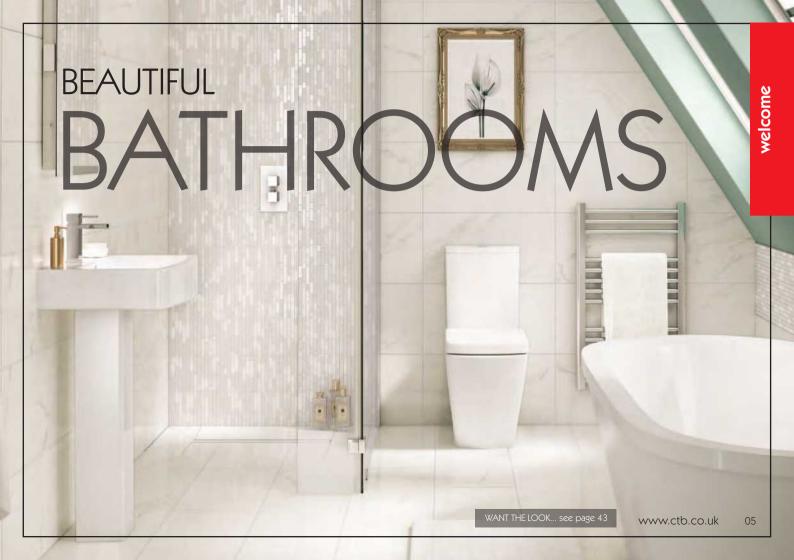

Choosing what is right for you can be daunting. That is why, over the next few pages, you will find some useful tips to help you decide.

We've pictured a wide selection of room layouts, products and accessories to help inspire you.

Start with the walls, floors and ceilings. Find a colour scheme you like and then go from there.

What about the products you are going to use? Use bathroom furniture to hide away clutter and keep your bathroom looking clean and tidy. Wetrooms can add a bit of style and are easy to clean. And why not add a touch of luxury with underfloor heating?