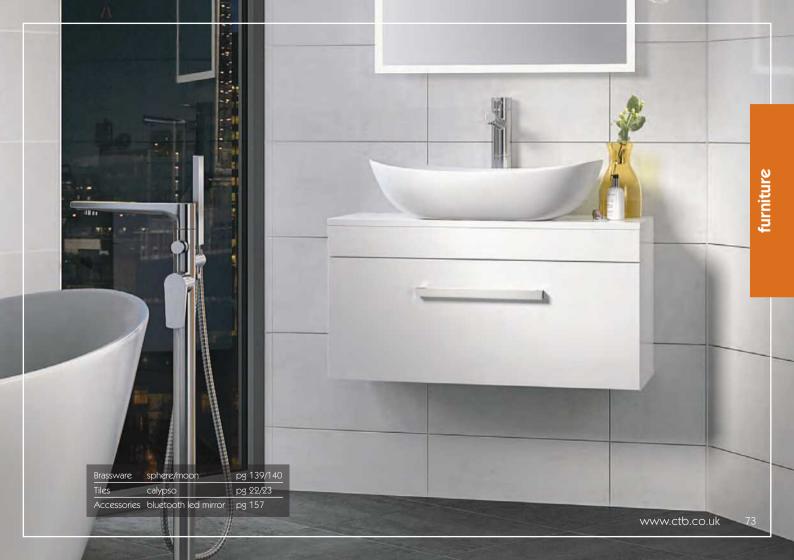

## calypso \*\*\*

A high gloss tile inspired by the pattern variety found in natural marble. The feature tile has a linear mix of grey tones making it perfect for feature areas.

calypso wall YTCAW

**W** 600x300x9 M<sup>2</sup> 5.6

calypso feature wall **YTCAWF** 

₩ 600x300x9 M<sup>2</sup> 5.6

calypso floor (P) YTCAF

**F** 450x450x9 M<sup>2</sup> 5.0

WF = suitable for wall and floor W = wall tiles  $\mathbf{F} =$  floor tiles  $\mathbf{M}^2 =$  tiles per sqm  $\mathbf{P} =$  porcelain