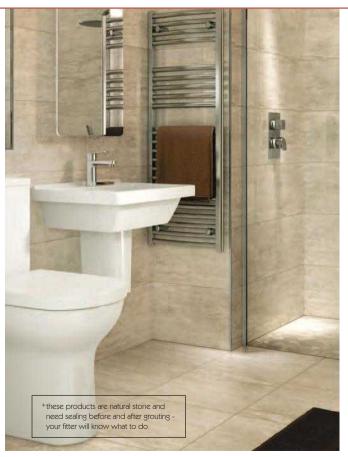

\* these products are natural stone and need sealing before and after grouting your fitter will know what to do

| NEW        |                                                                                                                                          |
|------------|------------------------------------------------------------------------------------------------------------------------------------------|
|            |                                                                                                                                          |
|            |                                                                                                                                          |
|            |                                                                                                                                          |
| AB LICETON | Furniture avior oak pg 78/79   Brassware classic pg 141   Accessories LED large mirror pg 157   Flooring Clifton Clickfit grey oak pg 64 |