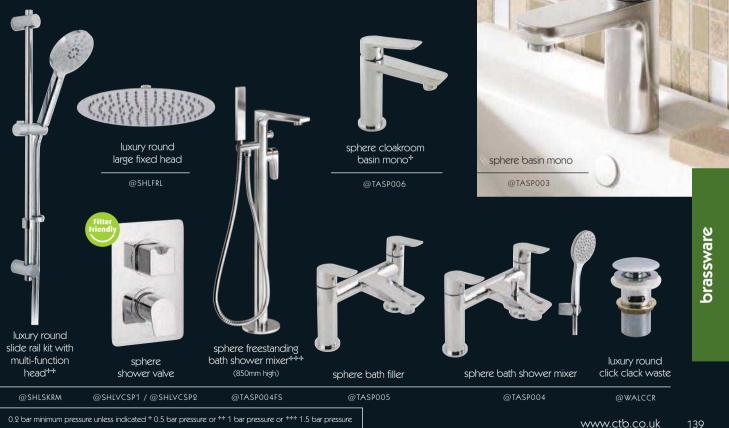

#### Basins

An exclusive range of complementary basins offering practicality and affordability.

Choose from the options available including wall hung, countertop, space-saving solutions for smaller spaces, semi or full pedestals and one or two tap holes.

### Toilets

Choose from standard toilets, or opt for wall hung, flush to wall or back to wall to give a clean, contemporary look. All of our toilets come with a soft close seat as standard and some have a selection of seat styles to choose from.

## Toilets seats

All of our toilet seats are made from high quality, antibacterial and durable material. They are all soft close with a quick release feature to make cleaning really easy.

Super slim