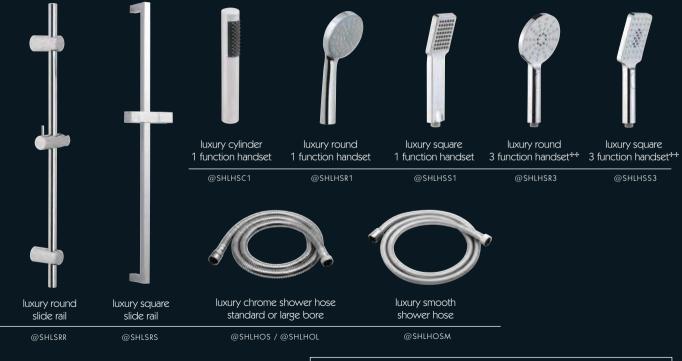

tions with a choice of single or multi-function handset. Team with your choice of concealed or exposed valve.



# showering - luxury mini shower kits \*\*



Our mini shower kits make a perfect partner with fixed shower heads. A must if you like to wash your hair separately and for easy cleaning.



luxury round mini shower kit

@SHLMR



luxury cylinder mini shower kit





luxury round shower outlet

@SHLOR



luxury square shower outlet

@SHLOS



luxury oval mini shower kit\*\*

@SHLMO



@SHLMS



luxury round integral outlet



luxury square integral outlet



0.2 bar minimum pressure unless indicated \* 0.5 bar pressure or \*\* 1 bar pressure or \*\*\* 1.5 bar pressure



# showering - luxury individuals \*



Create your own slide rail with a choice of rails, handsets and hoses.





0.2 bar minimum pressure unless indicated \* 0.5 bar pressure or \*\* 1 bar pressure or \*\*\* 1.5 bar pressure

# showering - electric showers \*\*



Our electric showers can be used within any domestic water system and work by heating cold water that passes through the shower unit. They come complete with multifunction handset and rail.





Heated towel rails or radiators are the perfect finishing touch for your bathroom - the ultimate in comfort.

Styles to suit every taste and budget.

Choose from fashionable anthracite, timeless chrome or classic white.





# anthracite



Grey bathrooms are certainly the colour of the moment. Our anthracite designer radiators and heated towel rails are a perfect finishing touch.



www.ctb.co.uk 15

# chrome

A collection of chrome finished la