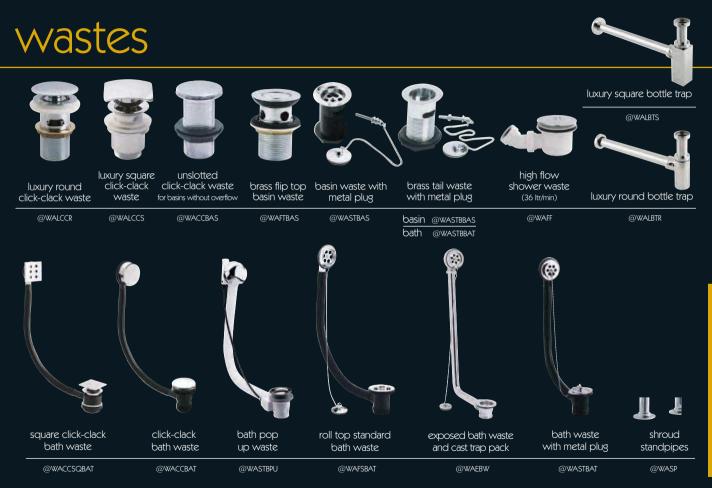

#### luxury shower enclosures

Our luxury shower enclosure doors are made from 8mm thick and 1900mm high toughened glass. This is double the thickness of some enclosure doors so they are very strong, solid and long lasting.