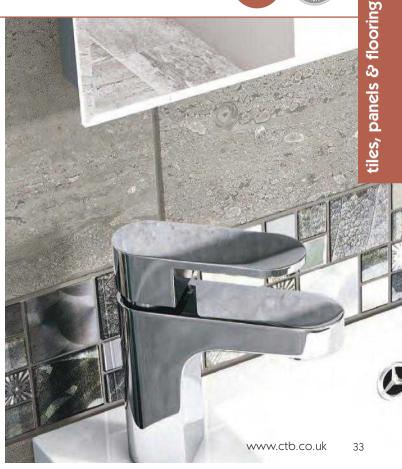

x250x10 M² 8.0



rivale feature wall YTRIFN

₩ 500x250x10 M<sup>2</sup> 8.0

30



rivale mosaic ytrivm W 73x20x8

₩ 73x20x8 M² 11.1



ytsif **F** 450x450x9 M<sup>2</sup> 5.0

WF = suitable for wall and floor W = wall tiles F = floor tiles  $M^2$  = tiles per sqm P = porcelain











Inspired by the patterns found in natural travertine this modern grey tile takes on a traditional yet timeless look giving the ultimate 'hotel bathroom' feel.



athena grey dark wall YTATGDWN

**W** 600x300x8 **M**<sup>2</sup> 5.6



athena grey dark floor (P) YTATGDFN

**F** 450x450x8 **M**<sup>2</sup> 5.0



athena grey light wall

₩ 600x300x8 M² 5.6



athena grey mosaic YTEPM

₩ 300x300x8 M² 11.1

WF = suitable for wall and floor W = wall tiles F = floor tiles  $M^2$  = tiles per sqm P = porcelain



## neptune \*\*



The neptune tiles are high gloss with a gentle linear texture that adds interest and reflects light. Neptune is the perfect choice for those looking for a simple, but bold look.

| neptune white wall         | neptune grey wall         |
|----------------------------|---------------------------|
| YTNPWWN                    | yTNPGWN                   |
| ₩ 500x250x9                | ₩ 500x250x9               |
| M² 8.0                     | M² 8.0                    |
|                            | MATCH WITH                |
| neptune mosaic             | gallia floor (P)          |
| <sup>YTVENM</sup>          | ytgafn                    |
| <b>W</b> 300x300x8         | <b>F</b> 450x450x9        |
| <b>M</b> <sup>2</sup> 11.1 | <b>M</b> <sup>2</sup> 5.0 |



34 Cera