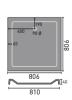

A wetroom shower area has a tiled over shower tray called a 'wetdeck'. This creates a level access showering space that looks great and is easy to clean. See pages 176-177 for a wetdeck size to fit your space.