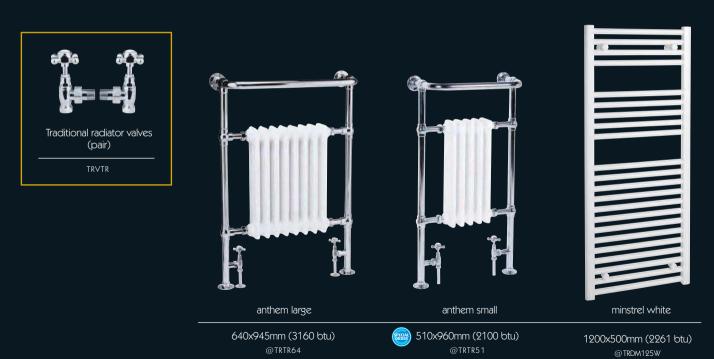

diators are the perfect finishing touch for your bathroom - the ultimate in comfort.

Styles to suit every taste and budget.

Choose from fashionable anthracite, timeless chrome or classic white.





# anthracite



Grey bathrooms are certainly the colour of the moment. Our anthracite designer radiators and heated towel rails are a perfect finishing touch.



www.ctb.co.uk 15

# chrome

A collection of chrome finished ladder style heated towel rails with a wide selection of sizes to suit any bathroom space.











Check with your depot how quickly we can get this

opus curved ladder rail

500x1200mm (2048 btu) @TRLC512



500x800mm (1434 btu) @TRLC58



white

Classic white radiators and heated towel rails have a timeless look. Choose from traditional, classic and designer styles.











.

cappella white

1800x354mm (5786 btu) @TRDC184W

# mirrored cabinets



Stash away your essentials in these designer-inspired cabinets with lights and mirrors to make your bathroom look bigger, or opt for a simple mirror that suits your style.





luxury single door LED mirrored cabinet with shaver socket and

light sensor



steel portrait mirrored cabinet

600x800x140mm

luxury double door LED mirrored

cabinet with shaver socket and

light sensor

700x500x140mm

660x460x120mm

MCSPM66



# mirrors



bluetooth led sensor mirror with shaver socket and demister

MMLBS

700x500mm



led backlit sensor mirror with shaver and demister

700x500mm MMLLE



square led sensor mirror with shaver and demister

600x600mm MMSQLED



led backlit sensor mirror with shaver socket and demist