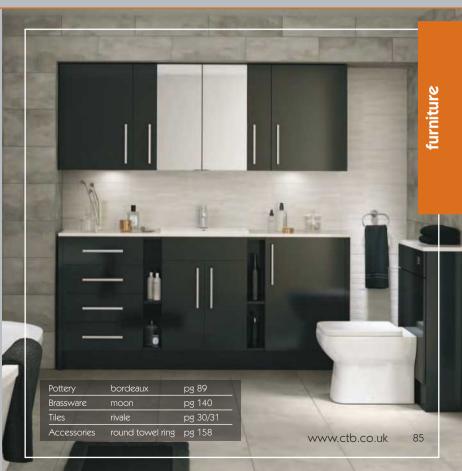

#### Fitted

Fitted furniture makes the most of your bathroom space and gives a clean, sleek and polished look.

## avior grey countertop \*\*\* furniture, see page 85

Countertop basins are very stylish and can give you that boutique look found in hotels and restaurants. You can position your tap, to the side, at a corner or centred at the back of the basin dependent on the basin you choose. You can also mix the worktop colours to create a 'two-tone' effect from any of our avior countertop ranges. Choose from our selection of basins on page 88 and handles on page 91 to suit the look and style of your bathroom.

match to a run of fitted

shown with large bar handles and soft rectangle countertop basin