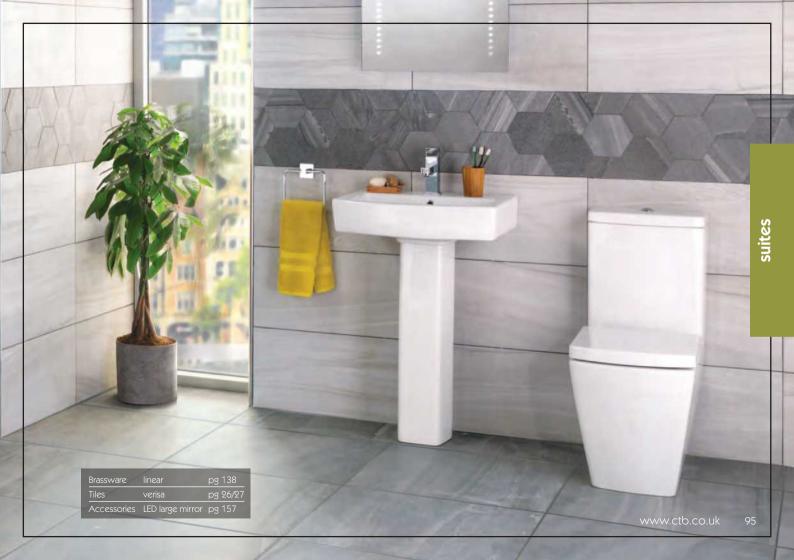

# ceriana \*\*\*

Our Italian designed ceriana suite is fashionably square in shape but has tapered lines which give the suite a very elegant and striking look.

@POCERBTW

\*seat - wrap over

The provence range has strong geometric lines and can be teamed with contemporary brassware for a striking look. This extensive range has something to suit every need.

provence compact

@POPRCO

provence flush to wall toilet and seat\*

@POPRFTW

provence ease toilet and seat\*

@POPRE

provence toilet and seat\*

toilet and seat\*

hanging toilet and seat\*

@POPRO16

\*seats - sandwich, wrap over

@POPRCC