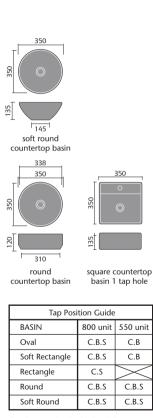

# countertop basins

Choose a countertop basin that best suits the style of your bathroom. You can position your taps to the corner, side or behind, dependent on which basin you choose (see page 164 for details).

POCTOV

oval countertop basin 615x355mm

square countertop basin 1 tap hole 350mm

rectangle countertop basin