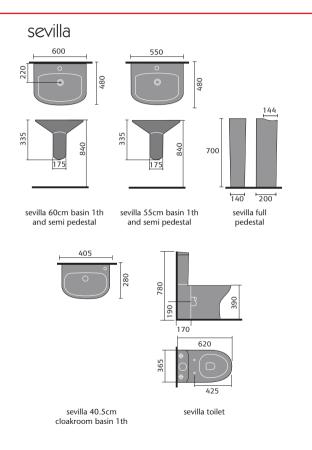

# sevilla \*\*

The deep, handmade basin and smooth sweeping lines of the sevilla suite ooze subtle style and opulence. Available with extensive basin options.

|                          |                                                                |                     |  | suites          |
|--------------------------|----------------------------------------------------------------|---------------------|--|-----------------|
| Brassw<br>Tiles<br>Acces | vare arc pg<br>atea pg<br>sories cappella designer radiator pg | 136<br>52/53<br>151 |  | ww.ctb.co.uk 99 |