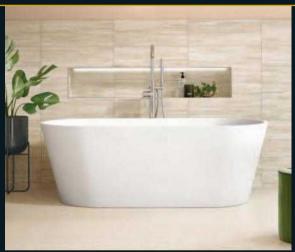

## Finding a bath to fit your space

We have a large range of styles and sizes to choose from to make sure you get a perfect fit.

Choose from standard, double ended, freestanding, showerbaths and corner baths with left and right hand options available. All our baths are supplied without tap holes (unless indicated) so you can choose where to put your taps.

Standard bath

Showerbath

Double ended bath

CLIFTONITE baths - extra strong

Freestanding bath

Corner bath

CLIFTONITE is incredibly strong, hard wearing and keeps your bath water hotter for longer.

Look for the Cliftonite badge to see which baths are available in Cliftonite.

# CHOOSING YOUR BATH