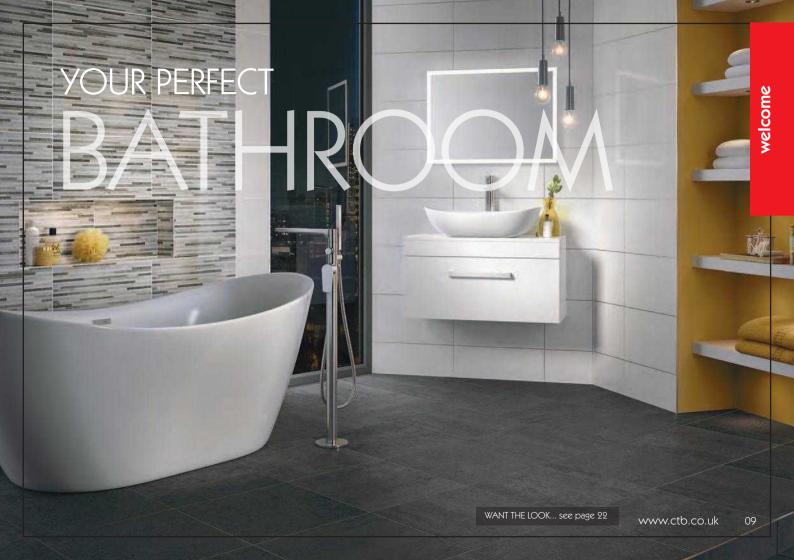

Rails, Handsets, Hoses, Fixings and Washers, Wastes, Furniture and Fixings



Enclosures, Screens, Bath Screens, Heated Towel Rails, PVC Wall Panels, Cliftonite Bath Panels, Mirrors, Mirror Cabinets and Accessories





Toilet Seat Mechanisms, Enclosure Fixings and Seals

Bath Screen Seals, Bath Panels, Cistern Fixings, Toilet Seats and

Unless indicated otherwise.

Lighting

Our 'Clifton Guarantee' comes with a 'Clifton Hug' because it gives you total

reassurance in the product.







Whether you are looking for a traditional or modern feel to your bathroom, Clifton has a selection to suit you.

We have options to suit any space, shape and budget.

And our experienced and helpful team are always on hand to offer suggestions and advice – just head down to your local Clifton depot.







Choosing what is right for you can be daunting. That is why, over the next few pages, you will find some useful tips to help you decide.

We've pictured a wide selection of room layouts, products and accessories to help inspire you.

Start with the walls, floors and ceilings. Find a colour scheme you like and then go from there.

What about the products you are going to use? Use bathroom furniture to hide away clutter and keep your bathroom looking clean and tidy. Wetrooms can add a bit of style and are easy to clean. And why not add a touch of luxury with underfloor heating?

This may sound like a lot to consider but simply take your ideas for your new bathroom down to your local Clifton depot and our experienced team will offer the help you need to decide.











Think about the si