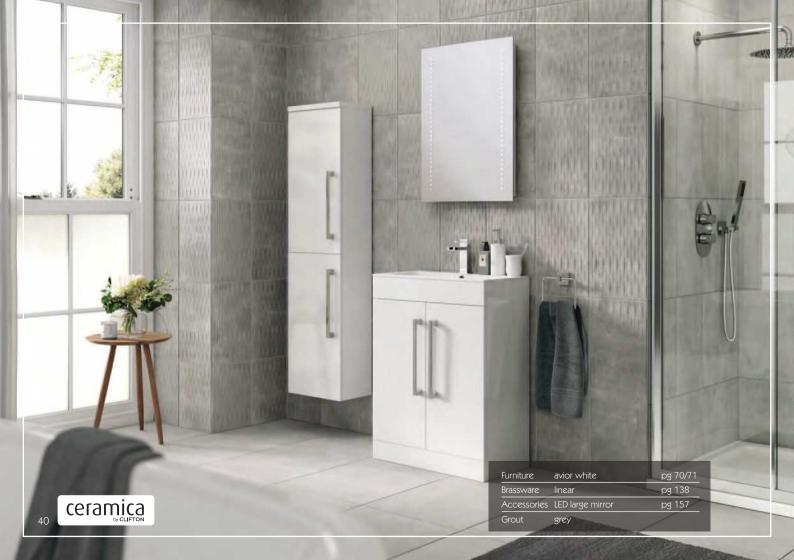

# HOW TO CHOOSE YOUR FURNING

Check with your depot how

quickly we can get this

SPECIAL ORDER

Clean straight lines in elegant white. Our avior units are beautifully made with soft close drawers and hinges and ceramic basins. Avior is unique in that you can pick any handle to suit the look and style of your bathroom.

70 CLIFTON

shown with large bar handles

# avior white countertop \*\*\*

match to a run of fitted furniture, see page 86

Countertop basins are very stylish and can give you that boutigue look found in hotels and restaurants. You can position your tap, to the side, at a corner or centred at the back of the basin dependent on the basin you choose. You can also mix the worktop colours to create a 'two-tone' effect from any of our avior countertop ranges. Choose from our selection of basins on page 88 and handles on page 91 to suit the look and style of your bathroom.