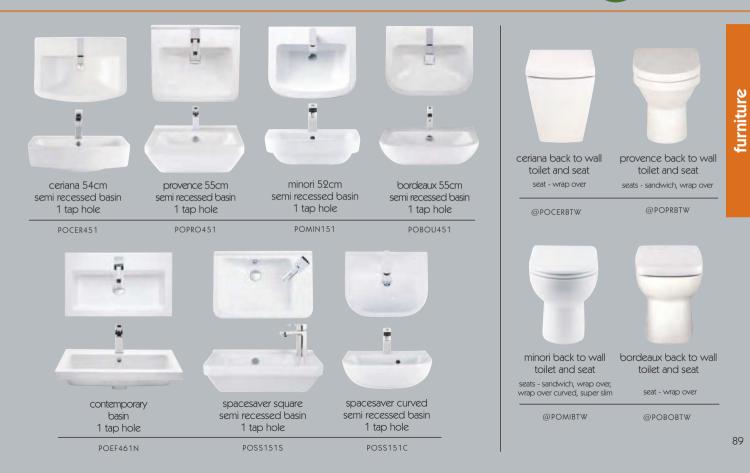

#### Basins

An exclusive range of complementary basins offering practicality and affordability.

Choose from the options available including wall hung, countertop, space-saving solutions for smaller spaces, semi or full pedestals and one or two tap holes.

### Toilets

Choose from standard toilets, or opt for wall hung, flush to wall or back to wall to give a clean, contemporary look. All of our toilets come with a soft close seat as standard and some have a selection of seat styles to choose from.