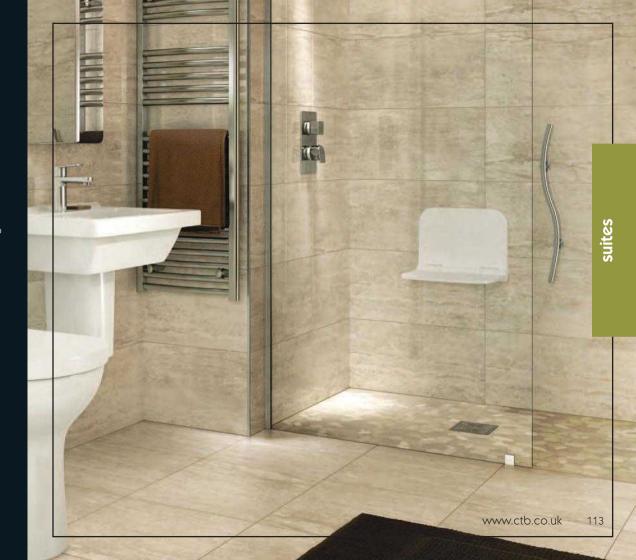

#### ease

Ease products are for anyone who can't get around the way they used to. Ease toilets are 8cm higher than an ordinary toilet, which makes it easier to sit down and get up. Basins are wall hanging so they can be set at a comfortable height for you.