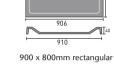

#### Walk-in showers

Walk-in showering gives the modern style of a wetroom but provides a more practical installation solution using a shower tray. Choose from our wide range of tray sizes on pages 122-123.