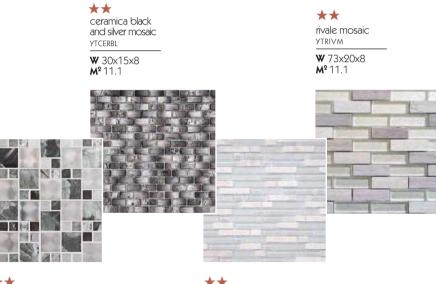

## rivale \*\*

Soft grey marble effect wall and floor tiles with a subtle, patterned feature. The feature tile adds texture and blends the white of the bathroom pottery with the detail in the wall and floor tiles.

rivale grey wall ytrigwn

₩ 500x250x10 M² 8.0

rivale white wall

₩ 500x250x10 M² 8.0

rivale feature wall YTRIFN

₩ 500x250x10 M<sup>2</sup> 8.0

30

rivale mosaic ytrivm W 73x20x8

₩ 73x20x8 M² 11.1

ytsif **F** 450x450x9 M<sup>2</sup> 5.0

WF = suitable for wall and floor W = wall tiles F = floor tiles  $M^2$  = tiles per sqm P = porcelain

Inspired by the patterns found in natural travertine this modern grey tile takes on a traditional yet timeless look giving the ultimate 'hotel bathroom' feel.