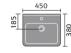

# countertop basins

Choose a countertop basin that best suits the style of your bathroom. You can position your taps to the corner, side or behind, dependent on which basin you choose (see page 164 for details).

POCTOV

oval countertop basin 615x355mm

square countertop basin 1 tap hole 350mm

rectangle countertop basin