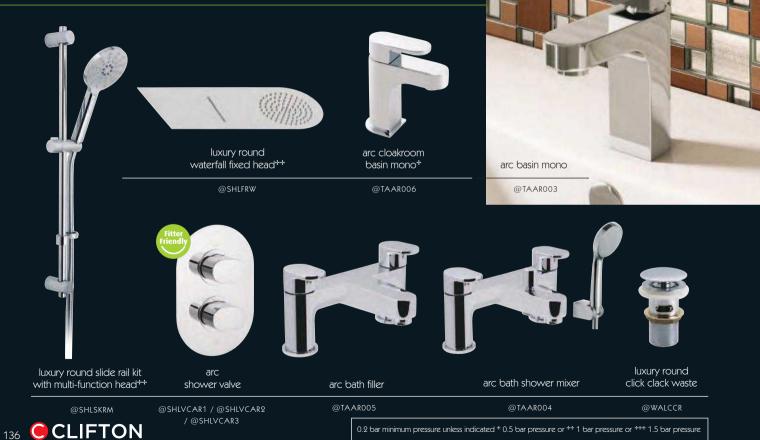

#### Basins

An exclusive range of complementary basins offering practicality and affordability.

Choose from the options available including wall hung, countertop, space-saving solutions for smaller spaces, semi or full pedestals and one or two tap holes.