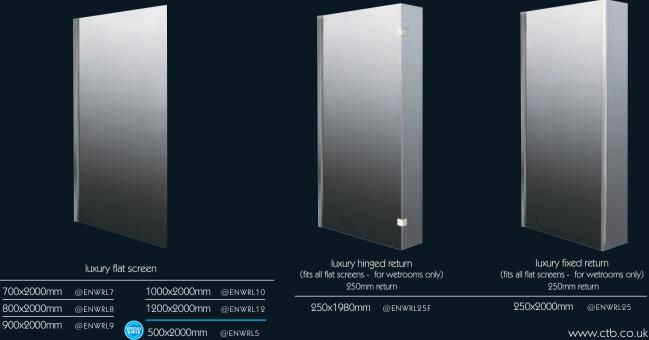

#### luxury shower enclosures

Our luxury shower enclosure doors are made from 8mm thick and 1900mm high toughened glass. This is double the thickness of some enclosure doors so they are very strong, solid and long lasting.

They are beautifully designed with a choice of brass handles and sleek aluminium profiles. They also have luxury hidden features, door buffers for soft opening, hidden magnetic seals and luxury rollers for smooth, quiet movement

Cleaning is easy with an anti-calc coating that limits water marks and sliding doors that are easily removed.

Fitter Friendly Reversible for left or right hand fit, our enclosures are supplied pre-assembled to make installation quick and easy.

#### luxury enclosure handles

Our handle choices give you the flexibility to match the shape to best suit your shower and tap selection.

oval

enlahrd

round

square

ENLAHOV

700mm

#### luxury enclosure with hinged door

| SIZE  | ADJUSTMENT  |          |
|-------|-------------|----------|
| 760mm | 710mm-750mm | @ENLHD76 |
| 800mm | 750mm-790mm | @ENLHD8  |
| 900mm | 850mm-890mm | @ENLHD9  |

#### luxury enclosure side panels

| SIZE  | ADJUSTMENT  |          |
|-------|-------------|----------|
| 700mm | 670mm-690mm | @ENLSP7  |
| 760mm | 730mm-750mm | @ENLSP76 |
| 800mm | 770mm-790mm | @ENLSP8  |
| 900mm | 870mm-890mm | @ENLSP9  |

#### luxury enclosure with sliding doors

|          | SIZE   | ADJUSTMENT    |          |
|----------|--------|---------------|----------|
|          | 1000mm | 950mm-990mm   | @ENLSL10 |
|          | 1200mm | 1150mm-1190mm | @ENLSL12 |
|          | 1100mm | 1050mm-1090mm | @ENLSL11 |
|          | 1400mm | 1350mm-1390mm | @ENLSL14 |
| LAL<br>R | 1500mm | 1450mm-1490mm | @ENLSL15 |
|          | 1600mm | 1550mm-1590mm | @ENLSL16 |
|          | 1700mm | 1650mm-1690mm | @ENLSL17 |
|          |        |               |          |