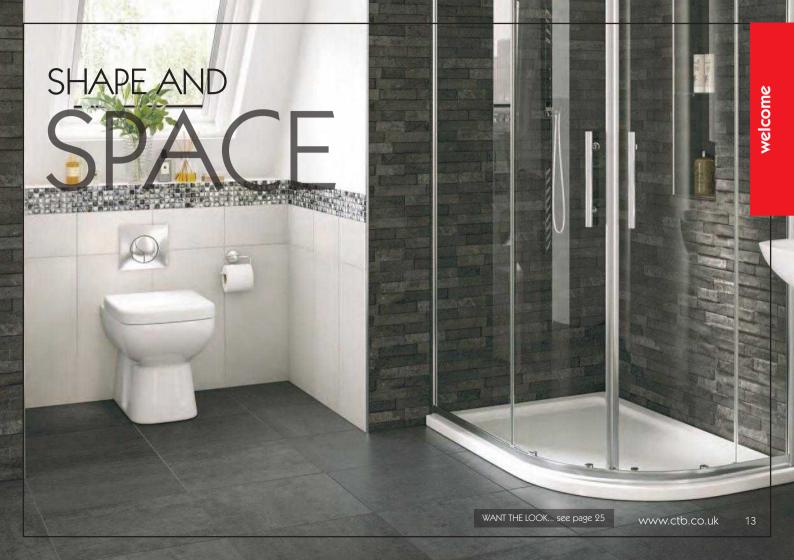

If your bathroom is on the small side make the most out of the space by using smaller items as well as fitted and spacesaver bathroom furniture.

If it's very small you will be amazed by what can be achieved with one of our cloakroom suites.

If your bathroom is on the large side, freestanding baths and furniture make great focal points.

We have bathroom products to fit all shapes and sizes.

Simply take some measurements, head down to your local Clifton depot and our experienced team will provide you with the guidance you need.