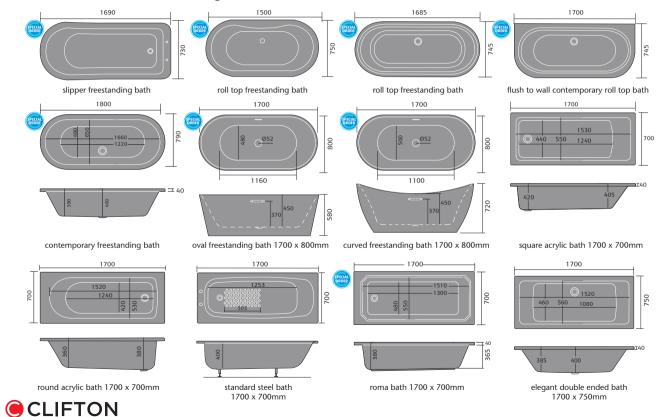

## Finding a bath to fit your space

We have a large range of styles and sizes to choose from to make sure you get a perfect fit.

Choose from standard, double ended, freestanding, showerbaths and corner baths with left and right hand options available. All our baths are supplied without tap holes (unless indicated) so you can choose where to put your taps.

Standard bath

Showerbath

Double ended bath

CLIFTONITE baths - extra strong

Freestanding bath

Corner bath

CLIFTONITE is incredibly strong, hard wearing and keeps your bath water hotter for longer.

Look for the Cliftonite badge to see which baths are available in Cliftonite.

# CHOOSING YOUR BATH

# freestanding baths

Freestanding baths are the ultimate in luxury bathing. The Clifton collection features traditional and modern styles, ranging from classically opulent to cutting edge minimalist - all designed to bring maximum comfort to your bathing experience.

## baths

Need help with choosing your bath? Just drop into your local depot >

# showerbaths

Creating complete comfort for both showering and bathing, a showerbath is a smart option for those craving extra shower space without installing a separate enclosure. Choose round or square styles in a variety of sizes.