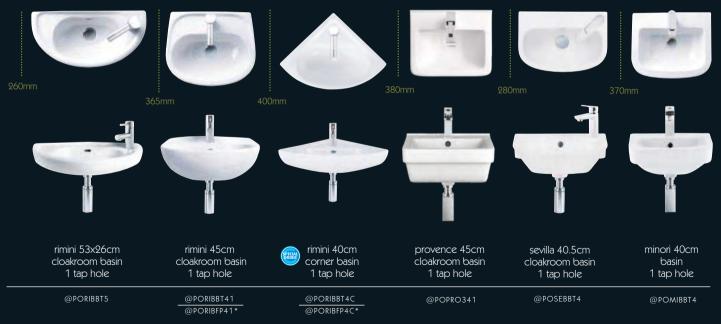

#### Basins

An exclusive range of complementary basins offering practicality and affordability.

Choose from the options available including wall hung, countertop, space-saving solutions for smaller spaces, semi or full pedestals and one or two tap holes.