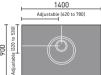

A wetroom shower area has a tiled over shower tray called a 'wetdeck'. This creates a level access showering space that looks great and is easy to clean. See pages 176-177 for a wetdeck size to fit your space.