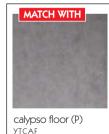

## calypso \*\*\*

A high gloss tile inspired by the pattern variety found in natural marble. The feature tile has a linear mix of grey tones making it perfect for feature areas.

calypso wall YTCAW

**W** 600x300x9 M<sup>2</sup> 5.6

calypso feature wall **YTCAWF** 

₩ 600x300x9 M<sup>2</sup> 5.6

calypso floor (P) YTCAF

**F** 450x450x9 M<sup>2</sup> 5.0

WF = suitable for wall and floor W = wall tiles  $\mathbf{F} =$  floor tiles  $\mathbf{M}^2 =$  tiles per sqm  $\mathbf{P} =$  porcelain