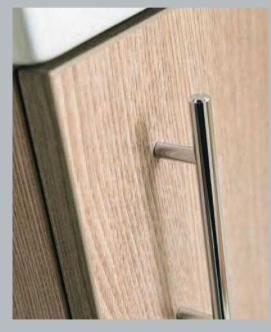

# 

Clifton Waterwall is a perfect alternative to tiling. It is 100% waterproof, fire rated, mould-free, easy to clean and can be used on all bathroom walls and ceilings. Our wall panels have the look of stone but the beauty of an easy clean, wipeable surface, making them perfect for showering areas. Fitting Clifton Waterwall also means that you never have to worry about cleaning tile grout ever again!

# HOW TO CHOOSE YOUR FURNING

Check with your depot how

quickly we can get this

SPECIAL ORDER

Clean straight lines in elegant white. Our avior units are beautifully made with soft close drawers and hinges and ceramic basins. Avior is unique in that you can pick any handle to suit the look and style of your bathroom.