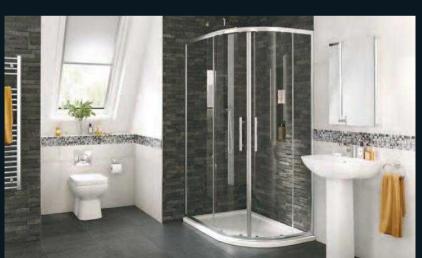

## We have a wide selection of showering options to suit all lifestyles, bathroom shapes, sizes and looks.

wetrooms

walk-in showers

enclosures

Visit your local depot to see our full range of showering options - our experienced staff will help you decide.

Beautiful, clean and ultra modern shower screens can be used with or without the Clifton shower trays. Our luxury shower screens are 10mm thick glass making them very solid and ultra safe. They are taller than most screens at 2000mm high which means that they limit water spilling over the top into the rest of the bathroom. The screens are coated with an anti-calc treatment which prevents water marks, making them really easy to clean.