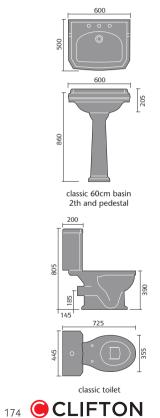

# classic \*\*

The elegant shape of the classic suite embodies the beauty of the Art Deco period - timeless style to suit every home. Why not team with a roll top bath for the ultimate in luxury?

classic toilet and seat

seat - sandwich

classic 60cm basin 2 tap hole and pedestal

@POCLBF6