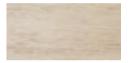

## lucina \*\*\*

With the look and feel of natural stone, this gently textured tile is great for creating a relaxing environment. The ridged feature tile complements it perfectly, giving a modern split face effect.

These tiles are rectified which means they are precision cut allowing for minimal grout lines and a more contemporary finish.

lucina wall / floor (P) <sub>YTLUN</sub>

**WF** 600x300x10 **M**<sup>2</sup> 5.6