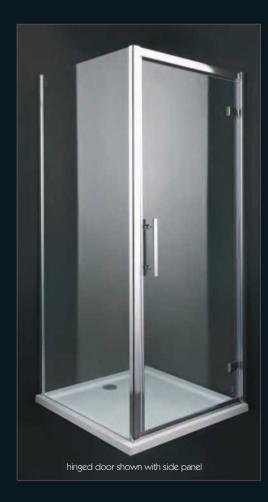

#### luxury shower enclosures

Our luxury shower enclosure doors are made from 8mm thick and 1900mm high toughened glass. This is double the thickness of some enclosure doors so they are very strong, solid and long lasting.

They are beautifully designed with a choice of brass handles and sleek aluminium profiles. They also have luxury hidden features, door buffers for soft opening, hidden magnetic seals and luxury rollers for smooth, quiet movement

Cleaning is easy with an anti-calc coating that limits water marks and sliding doors that are easily removed.

Fitter Friendly Reversible for left or right hand fit, our enclosures are supplied pre-assembled to make installation quick and easy.

#### luxury enclosure with hinged door

| SIZE  | ADJUSTMENT  |          |
|-------|-------------|----------|
| 760mm | 710mm-750mm | @ENLHD76 |
| 800mm | 750mm-790mm | @ENLHD8  |
| 900mm | 850mm-890mm | @ENLHD9  |