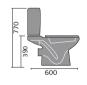

### Toilets

Choose from standard toilets, or opt for wall hung, flush to wall or back to wall to give a clean, contemporary look. All of our toilets come with a soft close seat as standard and some have a selection of seat styles to choose from.