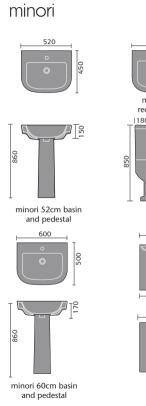

# minori \*\*

Make a splash in your bathroom when you choose the modern, strong lines of the chunky minori suite.

@POMICC

minori flush to wall toilet and seat\*

@POMCFTW