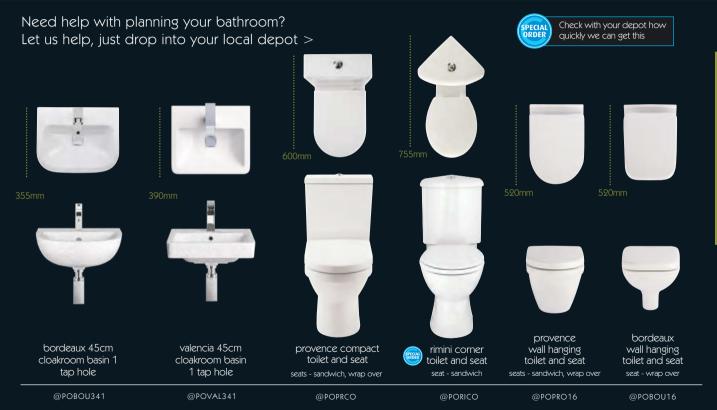

### Toilets

Choose from standard toilets, or opt for wall hung, flush to wall or back to wall to give a clean, contemporary look. All of our toilets come with a soft close seat as standard and some have a selection of seat styles to choose from.

## Toilets seats

All of our toilet seats are made from high quality, antibacterial and durable material. They are all soft close with a quick release feature to make cleaning really easy.

Super slim