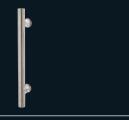

#### luxury enclosure handles

Our handle choices give you the flexibility to match the shape to best suit your shower and tap selection.

oval

enlahrd

round

square

ENLAHOV

700mm