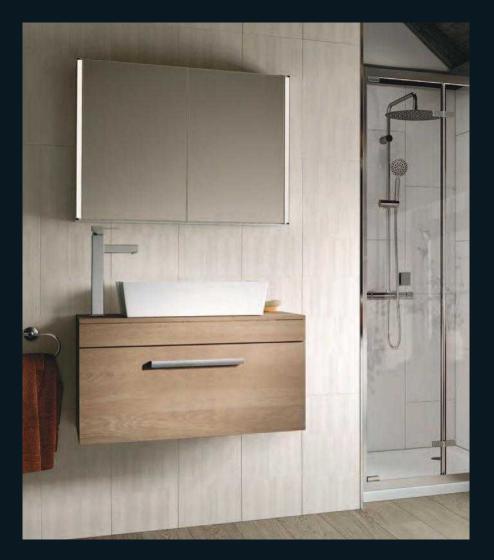

## CHOOSING FURNITURE THAT'S RIGHT FOR YOU

Choose from a range of styles to best fit the space you have and the look you want.

Bathroom furniture is a great use of space, giving you the functionality you need whilst providing ample storage and looking amazing. All of our furniture comes with rigid, factory assembled cabinetry.

More contemporary in style, these standalone units give flexibility for positioning. Choose from wall mounted, floor standing and compact options.