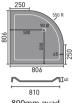

A wetroom shower area has a tiled over shower tray called a 'wetdeck'. This creates a level access showering space that looks great and is easy to clean. See pages 176-177 for a wetdeck size to fit your space.

#### Walk-in showers

Walk-in showering gives the modern style of a wetroom but provides a more practical installation solution using a shower tray. Choose from our wide range of tray sizes on pages 122-123.