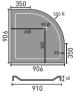

A wetroom shower area has a tiled over shower tray called a 'wetdeck'. This creates a level access showering space that looks great and is easy to clean. See pages 176-177 for a wetdeck size to fit your space.

#### Walk-in showers

Walk-in showering gives the modern style of a wetroom but provides a more practical installation solution using a shower tray. Choose from our wide range of tray sizes on pages 122-123.