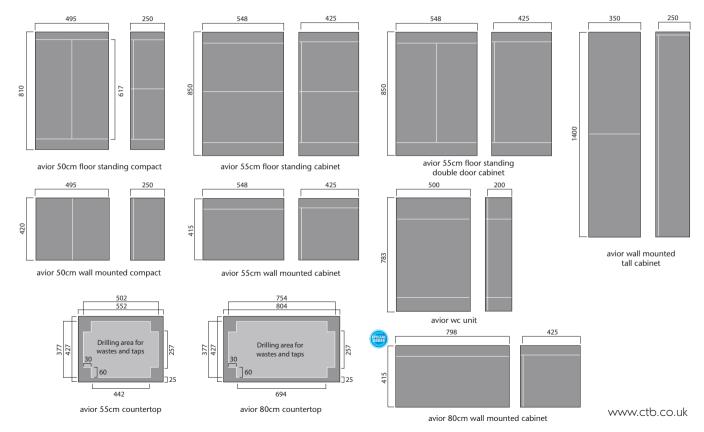

# avior oak \*\*\*

A modern oak grain textured door with the warmth and feel of wood in a comtemporary style. Our avior units are beautifully made with soft close drawers and hinges and ceramic basins. Avior is unique in that you can pick any handle to suit the look and style of your bathroom.

@FMAVWMO

@FMAVFSO

floor standing @FMAVCLFSO

@FMAVWMO8

shown with large bar handles

@FMAVWCO

@FMAVTO

'make it your own'

see page 91

@FMAVFSDO

|   |                                                                                                                                    | Interview        |
|---|------------------------------------------------------------------------------------------------------------------------------------|------------------|
| T | Brassware classic pg 141<br>Tiles ares pg 48/49<br>Ricoring Clfiton Clickfit grey oak pg 64<br>Accessories LED large mirror pg 157 | www.ctb.co.uk 79 |

# avior oak countertop \*\*\*

Countertop basins are very stylish and can give you that boutique look found in hotels and restaurants. You can position your tap, to the side, at a corner or centred at the back of the basin dependent on the basin you choose. You can also mix the worktop colours to create a 'two-tone' effect from any of our avior countertop ranges. Choose from our selection of basins on page 88 and handles on page 91 to suit the look and style of your bathroom.

Check with your depot how quickly we can get this

wall mounted counter @FMAVCTOWM8

avior oak 80cm

@FMAVCTOWM

avior oak 55cm

wall mounted counter

@FMAVCTOFS

@FMAVCTODD

shown with large bar handles and rectangle / square countertop basins

# vela \*\*

Our vela range has a deep gloss finish that is attractive and easy to clean. Beautifully rounded-off corners give a softer profile for the ultimate modern feel.

vela 60cm wall mounted in white

@FMVEWM6

vela 60cm floor standing in white

@FMVEFS6

vela wc unit in white @FMVEWC