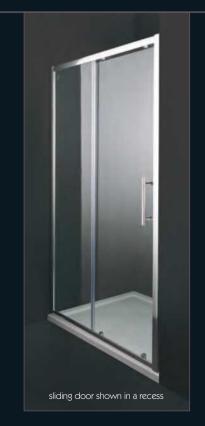

Visit your local depot to see our full range of showering options - our experienced staff will help you decide.

Beautiful, clean and ultra modern shower screens can be used with or without the Clifton shower trays. Our luxury shower screens are 10mm thick glass making them very solid and ultra safe. They are taller than most screens at 2000mm high which means that they limit water spilling over the top into the rest of the bathroom. The screens are coated with an anti-calc treatment which prevents water marks, making them really easy to clean.

#### luxury enclosure with sliding doors

|          | SIZE   | ADJUSTMENT    |          |
|----------|--------|---------------|----------|
|          | 1000mm | 950mm-990mm   | @ENLSL10 |
|          | 1200mm | 1150mm-1190mm | @ENLSL12 |
|          | 1100mm | 1050mm-1090mm | @ENLSL11 |
|          | 1400mm | 1350mm-1390mm | @ENLSL14 |
| LAL<br>R | 1500mm | 1450mm-1490mm | @ENLSL15 |
|          | 1600mm | 1550mm-1590mm | @ENLSL16 |
|          | 1700mm | 1650mm-1690mm | @ENLSL17 |
|          |        |               |          |