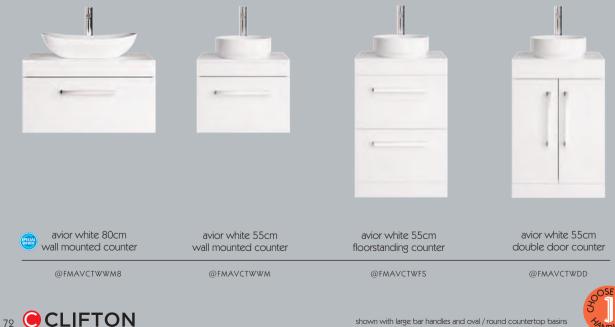

# avior oak \*\*\*

A modern oak grain textured door with the warmth and feel of wood in a comtemporary style. Our avior units are beautifully made with soft close drawers and hinges and ceramic basins. Avior is unique in that you can pick any handle to suit the look and style of your bathroom.

@FMAVWMO

@FMAVFSO

floor standing @FMAVCLFSO

@FMAVWMO8

shown with large bar handles

@FMAVWCO

@FMAVTO

'make it your own'

see page 91

@FMAVFSDO

|   |                                                                                                                                    | Interview        |
|---|------------------------------------------------------------------------------------------------------------------------------------|------------------|
| T | Brassware classic pg 141<br>Tiles ares pg 48/49<br>Ricoring Clfiton Clickfit grey oak pg 64<br>Accessories LED large mirror pg 157 | www.ctb.co.uk 79 |