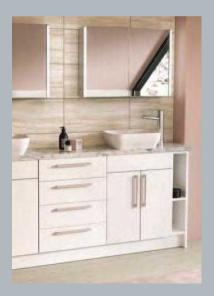

## CHOOSING FURNITURE THAT'S RIGHT FOR YOU

Choose from a range of styles to best fit the space you have and the look you want.

Bathroom furniture is a great use of space, giving you the functionality you need whilst providing ample storage and looking amazing. All of our furniture comes with rigid, factory assembled cabinetry.

More contemporary in style, these standalone units give flexibility for positioning. Choose from wall mounted, floor standing and compact options.

#### Fitted

Fitted furniture makes the most of your bathroom space and gives a clean, sleek and polished look.