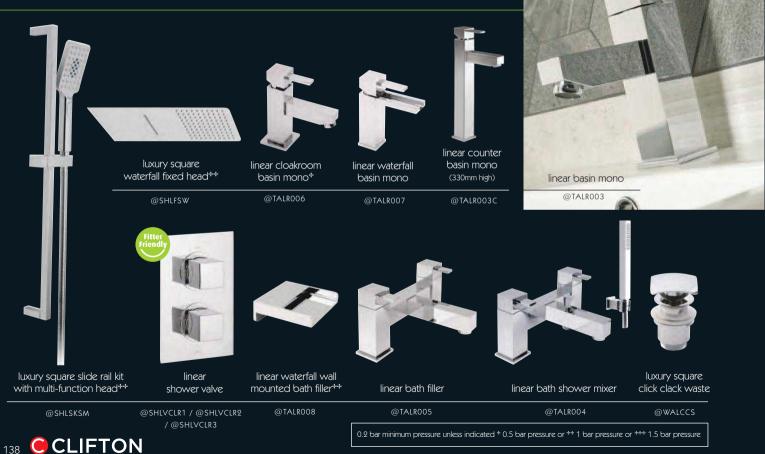

#### Basins

An exclusive range of complementary basins offering practicality and affordability.

Choose from the options available including wall hung, countertop, space-saving solutions for smaller spaces, semi or full pedestals and one or two tap holes.

### Toilets

Choose from standard toilets, or opt for wall hung, flush to wall or back to wall to give a clean, contemporary look. All of our toilets come with a soft close seat as standard and some have a selection of seat styles to choose from.

## Toilets seats

All of our toilet seats are made from high quality, antibacterial and durable material. They are all soft close with a quick release feature to make cleaning really easy.

Super slim