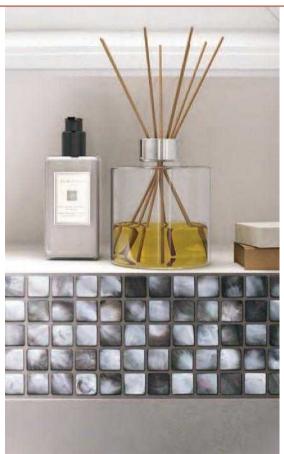

### new venus \*\*\*

This beautiful range provides many different options when it comes to layout. The combination of charcoal, white lustre and structured split face tiles creates a wonderful contrast of rustic and modern tones. The mother of pearl mosaic adds that touch of glamour and shine.

new venus white wall **YTVFNWN** 

₩ 600x300x8 M<sup>2</sup> 5.6

new venus mosaic\*\* **YTVFNMN** 

ceramica

by CLIFTON

**W** 25x25x8 M<sup>2</sup>11.1

new venus feature wall (P)

**YTVENEN** 