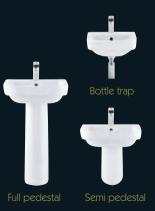

#### Basins

An exclusive range of complementary basins offering practicality and affordability.

Choose from the options available including wall hung, countertop, space-saving solutions for smaller spaces, semi or full pedestals and one or two tap holes.