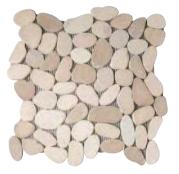

## stone mosaic collection

natural stone

#### white stone

★★ athena pebble mosaic<sup>+</sup> yTATHGPM

**WF** 300x300x10 **M**<sup>2</sup> 11.1

★ rosea stone mosaic\* yTROSMP

**WF** 30x15x10 **M**<sup>2</sup> 10.2

**WF** = suitable for wall and floor **W** = wall tiles **F** = floor tiles  $M^2$  = tiles per sqm **P** = porcelain