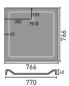

#### What is Cliftonite?

CLIFTONITE is extremely strong and hard wearing. Our Cliftonite shower trays are super strong but not too heavy and the slim 40mm profile gives a sleek look. Trays can be supplied with or without feet and front panels.

|         | iuxury square |        |  |
|---------|---------------|--------|--|
|         | 760mm         | @STL76 |  |
|         | 800mm         | @STL8  |  |
|         | 900mm         | @STL9  |  |
| SPECIAL | 700mm         | @STL7  |  |