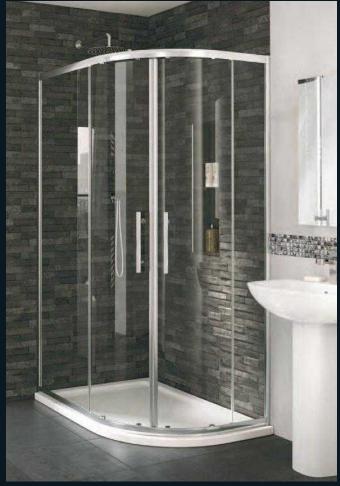

## We have a wide selection of showering options to suit all lifestyles, bathroom shapes, sizes and looks.

wetrooms

walk-in showers

enclosures

#### Walk-in showers

Walk-in showering gives the modern style of a wetroom but provides a more practical installation solution using a shower tray. Choose from our wide range of tray sizes on pages 122-123.

Visit your local depot to see our full range of showering options - our experienced staff will help you decide.

Beautiful, clean and ultra modern shower screens can be used with or without the Clifton shower trays. Our luxury shower screens are 10mm thick glass making them very solid and ultra safe. They are taller than most screens at 2000mm high which means that they limit water spilling over the top into the rest of the bathroom. The screens are coated with an anti-calc treatment which prevents water marks, making them really easy to clean.