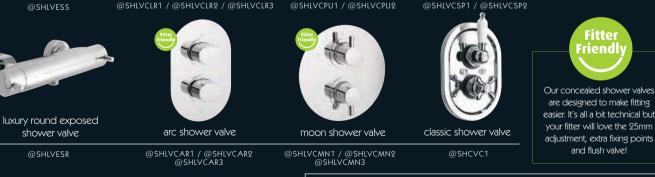

or exposed valves to create a bathroom exuding clean, simple style.









# showering - luxury valves \*\*\*



Our luxury exposed valves are for use with our slide rail kits and we have a round and square option to choose from to best match the kit you've selected. Our luxury concealed valves can be used with any of our fixed heads, slide rail kits and mini shower kits. Choose to operate one water outlet or if you want to have a fixed shower head and handset, opt for a two water outlet valve. We also have a selection of three outlet valves available as special order.

Our friendly depot staff will help you create your perfect shower.





luxury square exposed shower valve

@SHLVESS

linear shower valve

@SHLVCLR1 / @SHLVCLR2 / @SHLVCLR3



pure shower valve





sphere shower valve





0.2 bar minimum pressure unless indicated \* 0.5 bar pressure or \*\* 1 bar pressure or \*\*\* 1.5 bar pressure

# showering - luxury shower kits \*\*



Ultra stylish, our complete column shower kits come in both round and square designs. The shower heads and handsets are super slim and are chrome finished for a touch of luxury.





# showering - luxury slide rail kits \*\*



Our slide rail kits come with both round and square options with a choice of single or multi-function handset. Team with your choice of concealed or exposed valve.



# showering - luxury mini shower kits \*\*



Our mini shower kits make a perfect partner with fixed shower heads. A must if you like to wash your hair separately and for easy cleaning.



luxury round mini shower kit

@SHLMR



luxury cylinder mi