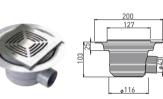

ed)



dual socket shaver socket (240v)

700

500 LED backlit sensor mirror with shaver and demister



LED backlit sensor mirror



500

450

square LED sensor mirror with shaver and demister 500

700

bluetooth LED sensor mirror with shaver socket and demister

www.ctb.co.uk

52.4

## standard drain - smart decks

Smart decks are very strong and cost effective. They can withstand up to 300kg or 47 stone so don't need under-boarding, saving money on materials and installation. Fitters love them!



Our smart decks are easy to cut so they can fit all spaces and they are cleverly designed to have a rotating drain plate which means your fitter can avoid joists and underfloor obstructions making fitting much simpler.





800 le [320

1000mm smart deck (WRSD10)



1200mm smart deck (WRSD12)



smart deck drain (WRSDDR)





1200 x 750mm smart deck (WRSD1275)

1300 x 800mm smart deck (WRSD138)

1300

Adjustable (530 to 730)



1400 x 900mm smart deck (WRSD149)



1500 x 800mm smart deck (WRSD158)



smart deck with rotating drain plate



## linear drain wet decks

Our linear drain wet decks have a 2 way fall and require an underside support of a minimum of 18mm plywood. They are simple to fit with minimal tile cuts to match the gradient.



The drain channel can be rotated 180° to offer two options for the waste position.







linear deck tile insert drain (WRLIDRTI)









linear deck brushed steel drain (WRLIDRBS)



5m<sup>2</sup> membrane, 500ml BAL primer, 15m jointing tape, 5 x internal covers, 1 x external cover, Butyl sealant.



## cliftonite shower trays







9