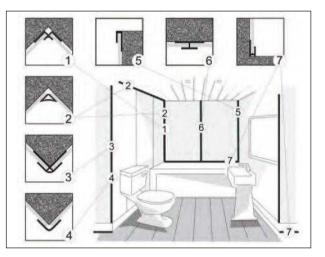

Choosing what is right for you can be daunting. That is why, over the next few pages, you will find some useful tips to help you decide.

We've pictured a wide selection of room layouts, products and accessories to help inspire you.

Start with the walls, floors and ceilings. Find a colour scheme you like and then go from there.

What about the products you are going to use? Use bathroom furniture to hide away clutter and keep your bathroom looking clean and tidy. Wetrooms can add a bit of style and are easy to clean. And why not add a touch of luxury with underfloor heating?

This may sound like a lot to consider but simply take your ideas for your new bathroom down to your local Clifton depot and our experienced team will offer the help you need to decide.

Think about the size of your bathroom so you can make the most out of the space you have available.