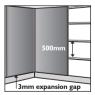

#### Wall panels

Waterwall wall panels are 2.4 metres high and 1 metre wide, and they slot together easily. They are available in stone grey, natural stone and dark grey slate.