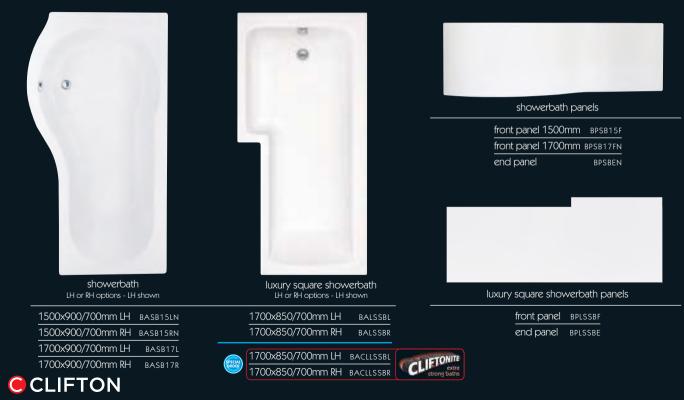

# showerbaths

Creating complete comfort for both showering and bathing, a showerbath is a smart option for those craving extra shower space without installing a separate enclosure. Choose round or square styles in a variety of sizes.