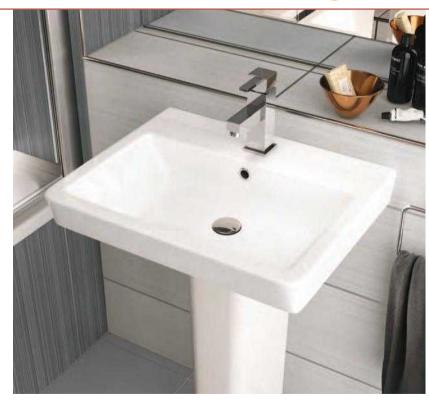

rcelain



## neptune \*\*



The neptune tiles are high gloss with a gentle linear texture that adds interest and reflects light. Neptune is the perfect choice for those looking for a simple, but bold look.

| neptune white wall         | neptune grey wall         |
|----------------------------|---------------------------|
| YTNPWWN                    | yTNPGWN                   |
| ₩ 500x250x9                | ₩ 500x250x9               |
| M² 8.0                     | M² 8.0                    |
|                            | MATCH WITH                |
| neptune mosaic             | gallia floor (P)          |
| <sup>YTVENM</sup>          | ytgafn                    |
| <b>W</b> 300x300x8         | <b>F</b> 450x450x9        |
| <b>M</b> <sup>2</sup> 11.1 | <b>M</b> <sup>2</sup> 5.0 |



34 Ceramica

**WF** = suitable for wall and floor **W** = wall tiles **F** = floor tiles  $M^2$  = tiles per sqm **P** = porcelain



| за сегатіса |  | 88<br>76/77<br>140 |
|-------------|--|--------------------|

## gallia \*\*



Gallia is a beautiful range of tiles with a soft linear texture. Add further interest with the feature mosaic and use the soft grey floor tile to balance this stylish look.



₩ 500x250x10 M²8.0



YTGAGWN

₩ 500x250x10 M² 8.0



gallia floor (P) ytgafn

**F** 450x450x9 **M**<sup>2</sup> 5.0



WF = suitable for wall and floor W = wall tiles F = floor tiles  $M^2$  = tiles per sqm P = porcelain



## zaria \*\*



A combination of urban styling with a soft colour palette. The feature wall tile has a linear pattern and strong emboss that lends itself to larger