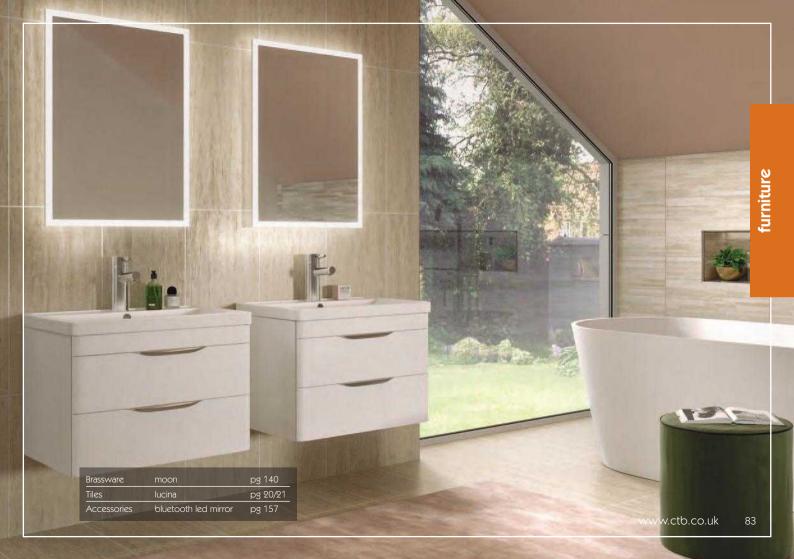

## lucina \*\*\*

With the look and feel of natural stone, this gently textured tile is great for creating a relaxing environment. The ridged feature tile complements it perfectly, giving a modern split face effect.

These tiles are rectified which means they are precision cut allowing for minimal grout lines and a more contemporary finish.

lucina wall / floor (P) <sub>YTLUN</sub>

**WF** 600x300x10 **M**<sup>2</sup> 5.6

| 26 сегатіса | Pottery<br>Brassware<br>Accessorie<br>Grout | g 94/95<br>g 138<br>g 155 |
|-------------|---------------------------------------------|---------------------------|