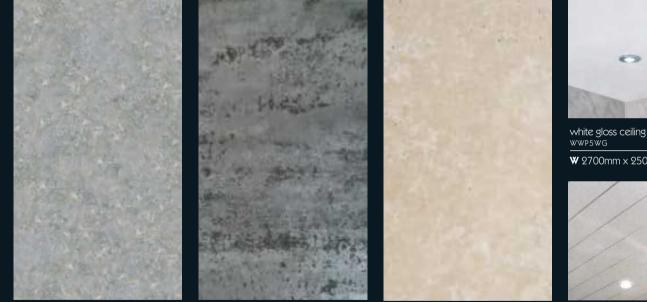

#### Wall panels

Waterwall wall panels are 2.4 metres high and 1 metre wide, and they slot together easily. They are available in stone grey, natural stone and dark grey slate.

#### Ceiling panels

Waterwall ceiling panels are 100% waterproof, tongue and groove 2.7 metres long and are available in white gloss, and white gloss with silver trim.

We have a selection of trims to add that finishing touch (pg 162). Call in to your local depot and our experienced staff will plan the perfect solution for you.

# WALL & CEILING SYSTEMS

www.ctb.co.uk 6

Call into your local depot today to chat to a member of staff about using the waterwall and ceiling system in your bathroom

stone grey wall panel WWP10SG

**W** 2400mm x 1000mm

dark grey slate wall panel WWP10DGS

₩ 2400mm x 1000mm

natural stone wall panel WWP10NS

₩ 2400mm x 1000mm

₩ 2700mm x 250mm

white/silver ceiling panel WWP5W-S

₩ 2700mm x 200mm