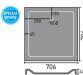

#### What is Cliftonite?

CLIFTONITE is extremely strong and hard wearing. Our Cliftonite shower trays are super strong but not too heavy and the slim 40mm profile gives a sleek look. Trays can be supplied with or without feet and front panels.

|         | iuxury square |        |  |
|---------|---------------|--------|--|
|         | 760mm         | @STL76 |  |
|         | 800mm         | @STL8  |  |
|         | 900mm         | @STL9  |  |
| SPECIAL | 700mm         | @STL7  |  |