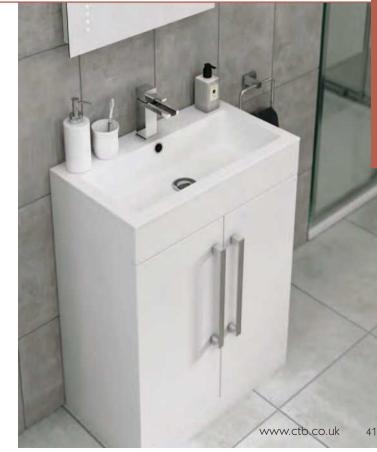

## CHOOSING FURNITURE THAT'S RIGHT FOR YOU

Choose from a range of styles to best fit the space you have and the look you want.

Bathroom furniture is a great use of space, giving you the functionality you need whilst providing ample storage and looking amazing. All of our furniture comes with rigid, factory assembled cabinetry.

More contemporary in style, these standalone units give flexibility for positioning. Choose from wall mounted, floor standing and compact options.

#### Fitted

Fitted furniture makes the most of your bathroom space and gives a clean, sleek and polished look.