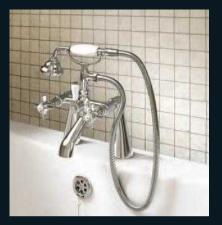

## Finding a bath to fit your space

We have a large range of styles and sizes to choose from to make sure you get a perfect fit.

Choose from standard, double ended, freestanding, showerbaths and corner baths with left and right hand options available. All our baths are supplied without tap holes (unless indicated) so you can choose where to put your taps.

Standard bath

Showerbath

Double ended bath

CLIFTONITE baths - extra strong

Freestanding bath

Corner bath

CLIFTONITE is incredibly strong, hard wearing and keeps your bath water hotter for longer.

Look for the Cliftonite badge to see which baths are available in Cliftonite.