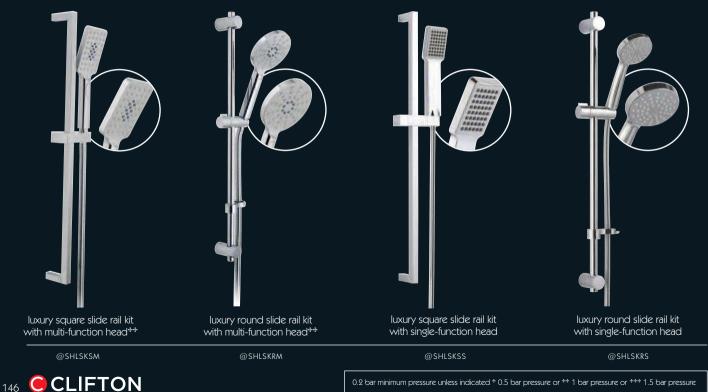

@PORIE

rimini toilet and seat seats - sandwich, wrap over

@PORICC

Brasswaremoonpg 140Tilesceramica whitespg 44/45

suites

A DECK OF STREET, STRE

Diese of the state of the state