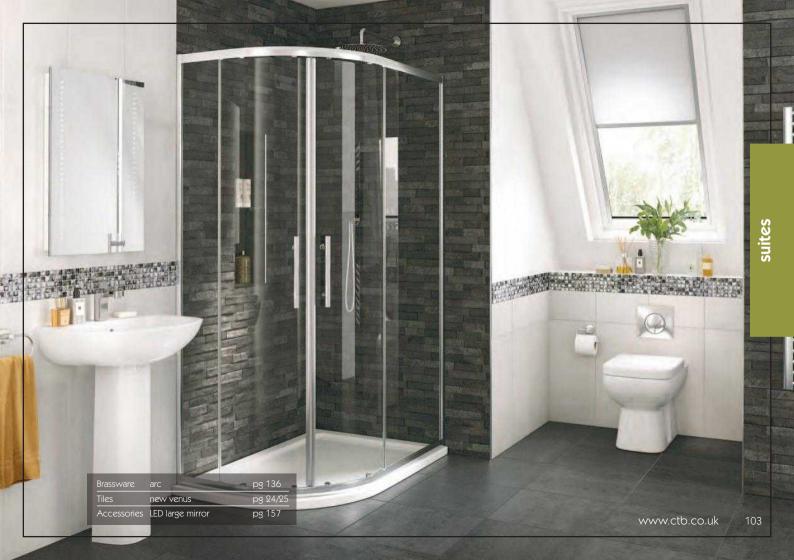

## We have a wide selection of showering options to suit all lifestyles, bathroom shapes, sizes and looks.

wetrooms

walk-in showers

enclosures

#### Wetrooms

Wetrooms are the stylish choice for maximising space and making a statement. Perfect for the smallest of ensuites and the largest of family bathrooms, wetrooms are the ultimate in modern living.

A wetroom shower area has a tiled over shower tray called a 'wetdeck'. This creates a level access showering space that looks great and is easy to clean. See pages 176-177 for a wetdeck size to fit your space.

Visit your local depot to see our full range of showering options - our experienced staff will help you decide.

Beautiful, clean and ultra modern shower screens can be used with or without the Clifton shower trays. Our luxury shower screens are 10mm thick glass making them very solid and ultra safe. They are taller than most screens at 2000mm high which means that they limit water spilling over the top into the rest of the bathroom. The screens are coated with an anti-calc treatment which prevents water marks, making them really easy to clean.