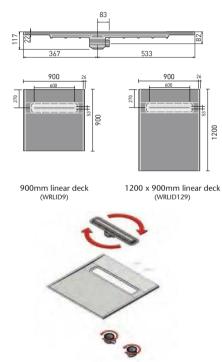

A wetroom shower area has a tiled over shower tray called a 'wetdeck'. This creates a level access showering space that looks great and is easy to clean. See pages 176-177 for a wetdeck size to fit your space.

Choose the style of grid you would like:

standard

linear brushed steel

#### linear tiled insert