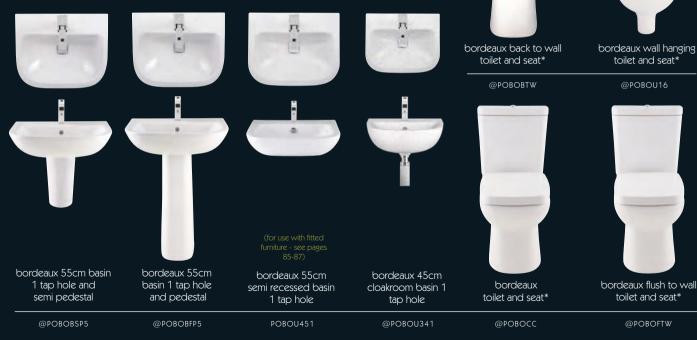

# bordeaux \*\*

A modern design combining practicality and ease of maintenance with a stylish European look. Suited to creating a bathroom with an elegantly understated and unfussy minimalist feel.

# valencia \*\*

bath options p124-133

Striking bold lines combined with contrasting curves define this stylish range. This deep basin is complemented with the elegantly tapered pedestal which gives this range a timeless look.