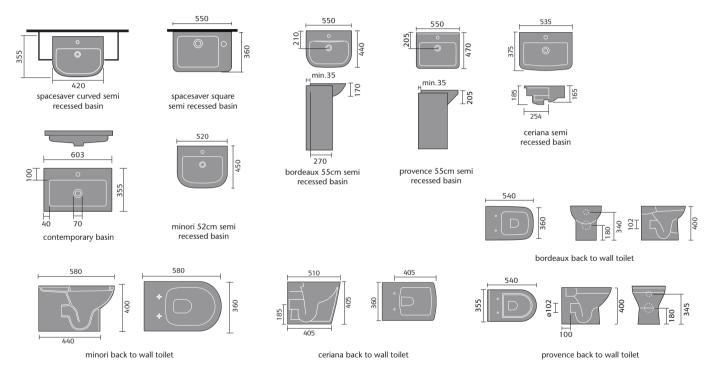

#### Basins

An exclusive range of complementary basins offering practicality and affordability.

Choose from the options available including wall hung, countertop, space-saving solutions for smaller spaces, semi or full pedestals and one or two tap holes.

### Toilets

Choose from standard toilets, or opt for wall hung, flush to wall or back to wall to give a clean, contemporary look. All of our toilets come with a soft close seat as standard and some have a selection of seat styles to choose from.

# minori \*\*

Make a splash in your bathroom when you choose the modern, strong lines of the chunky minori suite.

@POMICC

minori flush to wall toilet and seat\*

@POMCFTW

# bordeaux \*\*

A modern design combining practicality and ease of maintenance with a stylish European look. Suited to creating a bathroom with an elegantly understated and unfussy minimalist feel.

# valencia \*\*

bath options p124-133

Striking bold lines combined with contrasting curves define this stylish range. This deep basin is complemented with the elegantly tapered pedestal which gives this range a timeless look.

# rimini \*

Our rimini range is a timeless classic and has a great choice of matching basins and toilets to suit all spaces and needs.

\* also available with a full pedestal

8cm higher than a standard toilet rimini ease toilet and seat seat - sandwich, wrap over **HARAMANATA** 