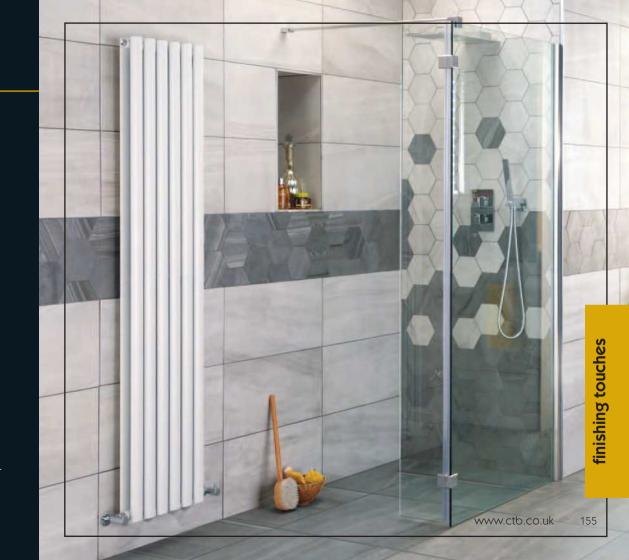

s are the perfect finishing touch for your bathroom - the ultimate in comfort.

Styles to suit every taste and budget.

Choose from fashionable anthracite, timeless chrome or classic white.





# anthracite



Grey bathrooms are certainly the colour of the moment. Our anthracite designer radiators and heated towel rails are a perfect finishing touch.



www.ctb.co.uk 15

# chrome

A collection of chrome finished ladder style heated towel rails with a wide selection of sizes to suit any bathroom space.











Check with your depot how quickly we can get this

opus curved ladder rail

500x1200mm (2048 btu) @TRLC512



500x800mm (1434 btu) @TRLC58



white

Classic white radiators and heated towel rails have a timeless look. Choose from traditional, classic and designer styles.











.

cappella white

1800x354mm (5786 btu) @TRDC184W

# mirrored cabinets



Stash away your essentials in these designer-inspired cabinets with lights and mirrors to make your bathroom look bigger, or opt for a simple mirror that suits your style.





luxury single door LED mirrored cabinet with shaver socket and

light sensor



steel portrait mirrored cabinet

600x800x140mm

luxury double door LED mirrored

cabinet with shaver socket and

light sensor

700x500x140mm

660x460x120mm

MCSPM66



# mirrors



bluetooth led sensor mirror with shaver socket and demister

MMLBS

700x500mm



led backlit sensor mirror with shaver and demister

700x500mm MMLLE



square led sensor mirror with shaver and demister

600x600mm MMSQLED



led backlit sensor mirror with shaver socket and demister

50