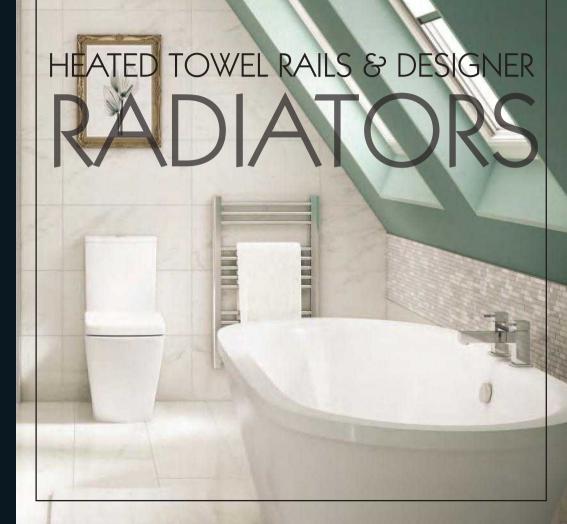

| suites<br>cloakrooms and ensuites<br>small and perfectly formed                                                               | 109 - 111 |
|-------------------------------------------------------------------------------------------------------------------------------|-----------|
| ease<br>the perfect range if you need a little help in the bathroom                                                           | 112 - 113 |
| shower areas<br>showering<br>a selection of shower enclosures and wetroom screens<br>making the most of every bit of space    | 114 - 123 |
| baths<br>baths<br>choose from standard baths, showerbaths, extra strong baths,<br>freestanding baths and screens              | 124 - 133 |
| brassware<br>brassware<br>taps and shower fittings are the ultimate finishing<br>touches to your bathroom                     | 134 - 149 |
| finishing touches<br>heated towel rails and designer radiators<br>not just for towels, they'll keep your bathroom toasty warm | 150 - 155 |
| mirrors and mirrored cabinets<br>make your bathroom look bigger and get extra storage space                                   | 156 - 157 |
| accessories<br>adding the finishing touches to your bathroom                                                                  | 158 - 159 |
| lighting<br>a range of complementary lighting options                                                                         | 160       |
| wastes                                                                                                                        | 161       |
| technical information<br>technical specifications                                                                             | 162 - 181 |
| our showrooms / contact details                                                                                               | 182 - 183 |
|                                                                                                                               |           |