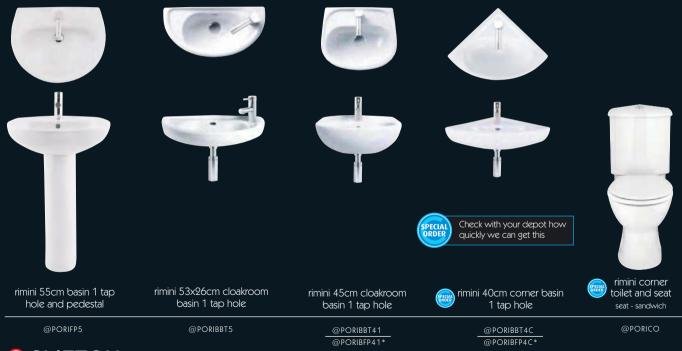

#### Basins

An exclusive range of complementary basins offering practicality and affordability.

Choose from the options available including wall hung, countertop, space-saving solutions for smaller spaces, semi or full pedestals and one or two tap holes.