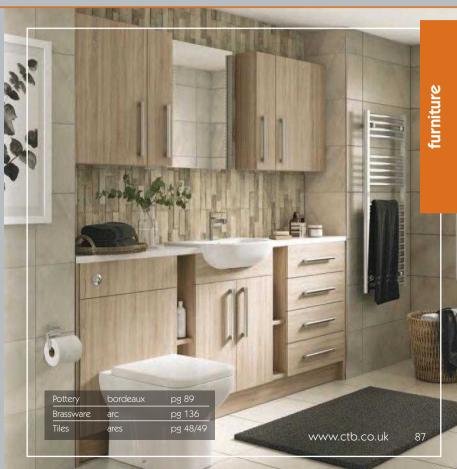

#### Fitted

Fitted furniture makes the most of your bathroom space and gives a clean, sleek and polished look.