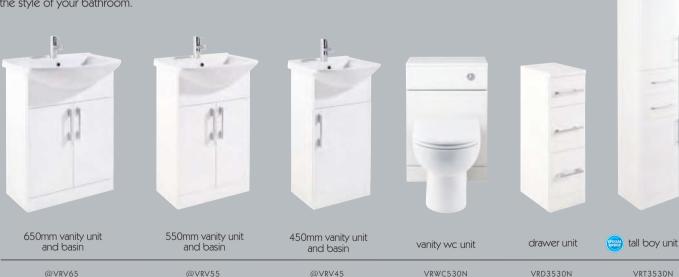

## CHOOSING FURNITURE THAT'S RIGHT FOR YOU

Choose from a range of styles to best fit the space you have and the look you want.

Bathroom furniture is a great use of space, giving you the functionality you need whilst providing ample storage and looking amazing. All of our furniture comes with rigid, factory assembled cabinetry.

More contemporary in style, these standalone units give flexibility for positioning. Choose from wall mounted, floor standing and compact options.

#### Fitted

Fitted furniture makes the most of your bathroom space and gives a clean, sleek and polished look.