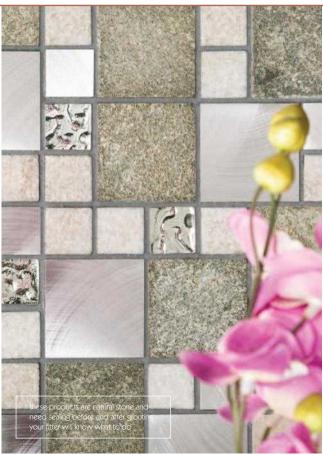

\* these products are natural stone and need sealing before and after grouting your fitter will know what to do

| NEW        |                                                                                                                                          |
|------------|------------------------------------------------------------------------------------------------------------------------------------------|
|            |                                                                                                                                          |
|            |                                                                                                                                          |
|            |                                                                                                                                          |
| AB LICETON | Furniture avior oak pg 78/79   Brassware classic pg 141   Accessories LED large mirror pg 157   Flooring Clifton Clickfit grey oak pg 64 |