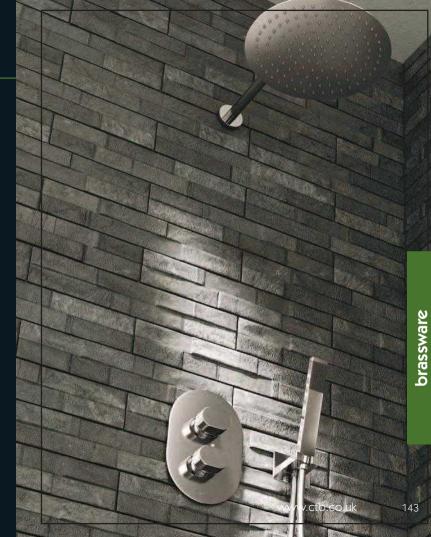

ecide.



# CHOOSING YOUR BRASSWARE

orassware

## arc brassware \*\*\*





# pure brassware \*\*\*





# linear brassware \*\*





#### sphere brassware \*\* PE YEARS



139

# moon brassware \*





# classic brassware \*





@SHLSKRM



classic fixed head\*\*

@SHCF



elegant basin taps+

elegant bath filler\*

@TACL005





elegant bath shower mixer\*

@TACL004

0.2 bar minimum pressure unless indicated \* 0.5 bar pressure or \*\* 1 bar pressure or \*\*\* 1.5 bar pressure

classic

brassware

# showering - luxury fixed heads & arms \*\*



Fixed heads create a sleek, minimalist look - our range of fixed shower heads are all chrome finished. They can be teamed with matching brassware and a choice of concealed or exposed valves to create a bathroom exuding clean, simple style.









# showering - luxury valves \*\*\*



Our luxury exposed valves are for use with our slide rail kits and we have a round and square option to choose from to best match the kit you've selected. Our luxury concealed valves can be used with any of our fixed heads, slide rail kits and mini shower kits. Choose to operate one water outlet or if you want to have a fixed shower head and handset, opt for a two water outlet valve. We also have a selection of three outlet valves available as special order.

Our friendly depot staff will help you create your perfect shower.





luxury square exposed shower valve

@SHLVESS

linear shower valve

@SHLVCLR1 / @SHLVCLR2 / @SHLVCLR3



pure shower valve





sphere shower valve





0.2 bar minimum pressure unless indicated \* 0.5 bar pressure or \*\*