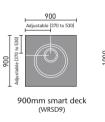

A wetroom shower area has a tiled over shower tray called a 'wetdeck'. This creates a level access showering space that looks great and is easy to clean. See pages 176-177 for a wetdeck size to fit your space.

Choose the style of grid you would like:

standard

linear brushed steel