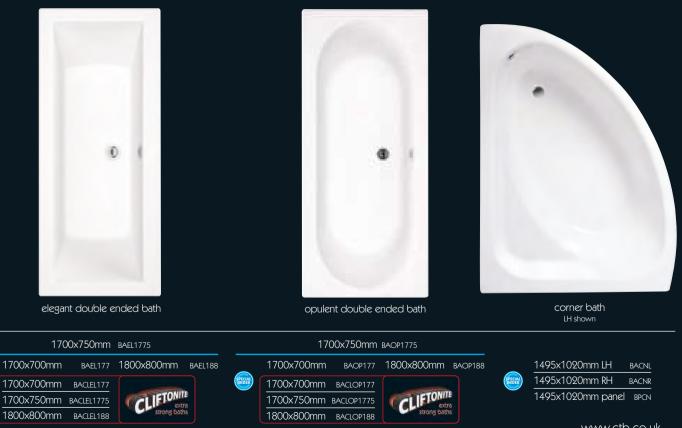

## Finding a bath to fit your space

We have a large range of styles and sizes to choose from to make sure you get a perfect fit.

Choose from standard, double ended, freestanding, showerbaths and corner baths with left and right hand options available. All our baths are supplied without tap holes (unless indicated) so you can choose where to put your taps.

Standard bath

Showerbath

Double ended bath

CLIFTONITE baths - extra strong

Freestanding bath

Corner bath

CLIFTONITE is incredibly strong, hard wearing and keeps your bath water hotter for longer.

Look for the Cliftonite badge to see which baths are available in Cliftonite.

# CHOOSING YOUR BATH