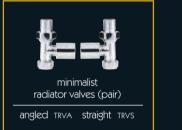

r \*\*\* 1.5 bar pressure

# showering - electric showers \*\*



Our electric showers can be used within any domestic water system and work by heating cold water that passes through the shower unit. They come complete with multifunction handset and rail.





Heated towel rails or radiators are the perfect finishing touch for your bathroom - the ultimate in comfort.

Styles to suit every taste and budget.

Choose from fashionable anthracite, timeless chrome or classic white.





# anthracite



Grey bathrooms are certainly the colour of the moment. Our anthracite designer radiators and heated towel rails are a perfect finishing touch.



www.ctb.co.uk 15

# chrome

A collection of chrome finished ladder style heated towel rails with a wide selection of sizes to suit any bathroom space.











Check with your depot how quickly we can get this

opus curved ladder rail

500x1200mm (2048 btu) @TRLC512



500x800mm (1434 btu) @TRLC58



white

Classic white radiators and heated towel rails have a timeless look. Choose from traditional, classic and designer styles.











.

cappella white

1800x354mm (5786 btu) @TRDC184W

# mirrored cabinets



Stash away your essentials in these designer-inspired cabinets with lights and mirrors to make your bathroom look bigger, or opt for a simple mirror that suits your style.





luxury single door LED mirrored cabinet with shaver socket and

light sensor



steel portrait mirrored cabinet

600x800x140mm

luxury double door LED mirrored

cabinet with shaver socket and

light sensor

700x500x140mm

660x460x120mm

MCSPM66



# mirro