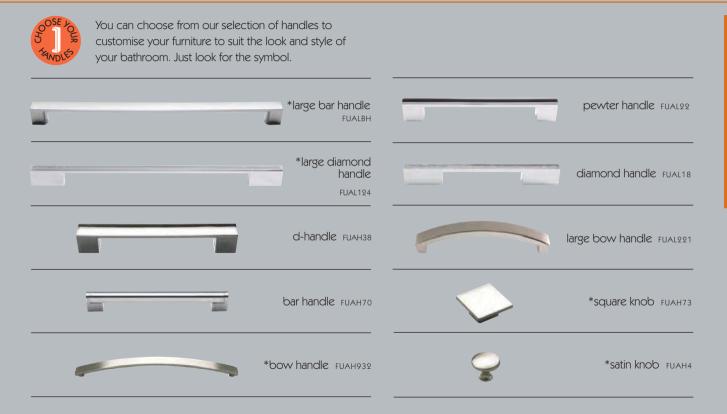

side or behind, dependent on which basin you choose (see page 164 for details).



POCTOV



oval countertop basin 615x355mm





square countertop basin 1 tap hole 350mm





rectangle countertop basin







# furniture pottery





# furniture worktops



We have two types of worktops to choose from.

Our solid worktops offer the look and feel of granite without the expense and are warm to the touch.

They are super slim at 12mm deep giving a really modern look.

Our laminate worktops provide a more cost effective option whilst still looking great. These are slightly deeper at 22mm.



Solid worktops



#### Laminate worktops

carrara 2000x365x22mm

FUWLC



| black         |       |
|---------------|-------|
| 2000x365x22mm | FUWLB |

white 2000x365x22mm FUWLW

# furniture handles





## CHOOSING THE RIGHT POTTERY FOR YOU



Our full range of products are available as suite sets or you can simply mix and match to create that unique, bespoke bathroom you've dreamed of.

Here are a few things to consider when choosing your suite.

#### Basins

An exclusive range of complementary basins offering practicality and affordability.

Choose from the options available including wall hung, countertop, space-saving solutions for smaller spaces, semi or full pedestals and one or two tap holes.



### Toilets

Choose from standard toilets, or opt for wall hung, flush to wall or back to wall to give a clean, contemporary look. All of our toilets come with a soft close seat as standard and some have a selection of seat styles to choose from.



## Toilets seats

All of our toilet sea