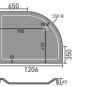

A wetroom shower area has a tiled over shower tray called a 'wetdeck'. This creates a level access showering space that looks great and is easy to clean. See pages 176-177 for a wetdeck size to fit your space.

Choose the style of grid you would like:

standard

linear brushed steel