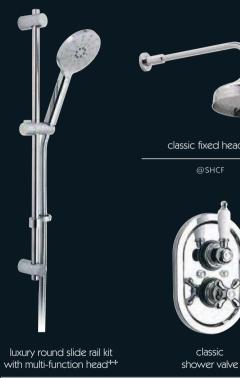

## We have a wide selection of showering options to suit all lifestyles, bathroom shapes, sizes and looks.

wetrooms

walk-in showers

enclosures

### luxury wetroom & walk-in showers

#### Wetrooms

Wetrooms are the stylish choice for maximising space and making a statement. Perfect for the smallest of ensuites and the largest of family bathrooms, wetrooms are the ultimate in modern living.

Visit your local depot to see our full range of showering options - our experienced staff will help you decide.

Beautiful, clean and ultra modern shower screens can be used with or without the Clifton shower trays. Our luxury shower screens are 10mm thick glass making them very solid and ultra safe. They are taller than most screens at 2000mm high which means that they limit water spilling over the top into the rest of the bathroom. The screens are coated with an anti-calc treatment which prevents water marks, making them really easy to clean.