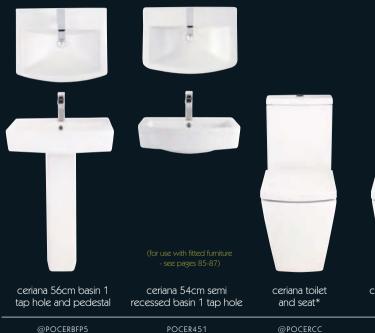

#### Basins

An exclusive range of complementary basins offering practicality and affordability.

Choose from the options available including wall hung, countertop, space-saving solutions for smaller spaces, semi or full pedestals and one or two tap holes.

### Toilets

Choose from standard toilets, or opt for wall hung, flush to wall or back to wall to give a clean, contemporary look. All of our toilets come with a soft close seat as standard and some have a selection of seat styles to choose from.

# ceriana \*\*\*

Our Italian designed ceriana suite is fashionably square in shape but has tapered lines which give the suite a very elegant and striking look.

@POCERBTW

\*seat - wrap over

The provence range has strong geometric lines and can be teamed with contemporary brassware for a striking look. This extensive range has something to suit every need.