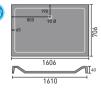

luxury rectangle

| 900x760mm  | @STL976  | 1200x700mm | @STL127  |
|------------|----------|------------|----------|
| 900x800mm  | @STL98   | 1200x760mm | @STL1276 |
| 1000x760mm | @STL1076 | 1200x800mm | @STL128  |
| 1000x800mm | @STL108  | 1200x900mm | @STL129  |
| 1000x900mm | @STL109  | 1400x800mm | @STL148  |
| 1100x800mm | @STL118  | 1400x900mm | @STL149  |
| 1100x900mm | @STL119  |            |          |

|   | 900x700mm  | @STL97  | 1500x900mm | @STL159 |
|---|------------|---------|------------|---------|
|   | 1000x700mm | @STL107 | 1600x700mm | @STL167 |
| ) | 1500x700mm | @STL157 | 1600x800mm | @STL168 |
|   | 1500x800mm | @STL158 | 1700x700mm | @STL177 |
|   |            |         | 1700x800mm | @STL178 |