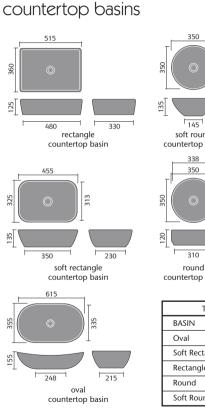

# countertop basins

Choose a countertop basin that best suits the style of your bathroom. You can position your taps to the corner, side or behind, dependent on which basin you choose (see page 164 for details).

POCTOV

oval countertop basin 615x355mm

square countertop basin 1 tap hole 350mm

rectangle countertop basin