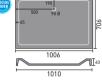

#### Walk-in showers

Walk-in showering gives the modern style of a wetroom but provides a more practical installation solution using a shower tray. Choose from our wide range of tray sizes on pages 122-123.