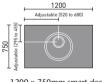

A wetroom shower area has a tiled over shower tray called a 'wetdeck'. This creates a level access showering space that looks great and is easy to clean. See pages 176-177 for a wetdeck size to fit your space.

Choose the style of grid you would like:

standard

linear brushed steel