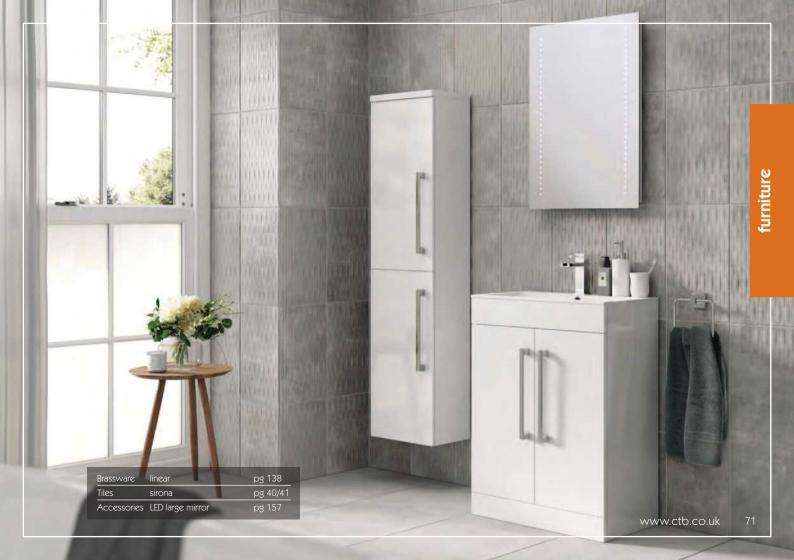

## sirona \*\*

A contrasting collection of light and dark smokey greys to give a soft yet striking look. Use the basket weave detailed feature to create focal points throughout your bathroom.

sirona light grey wall YTSIWGL

₩ 400x250x8 M² 10.0

sirona dark grey wall ytsiwgd

₩ 400x250x8 M² 10.0

sirona floor (P) ytsif

**F** 450x450x9 **M**<sup>2</sup> 5.0

sirona feature wall ytsiwf

₩ 400x250x8 M² 10.0

WF = suitable for wall and floor W = wall tiles F = floor tiles  $M^2$  = tiles per sqm P = porcelain