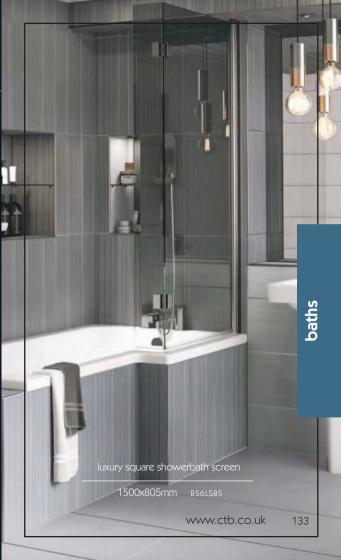

# showerbaths

Creating complete comfort for both showering and bathing, a showerbath is a smart option for those craving extra shower space without installing a separate enclosure. Choose round or square styles in a variety of sizes.