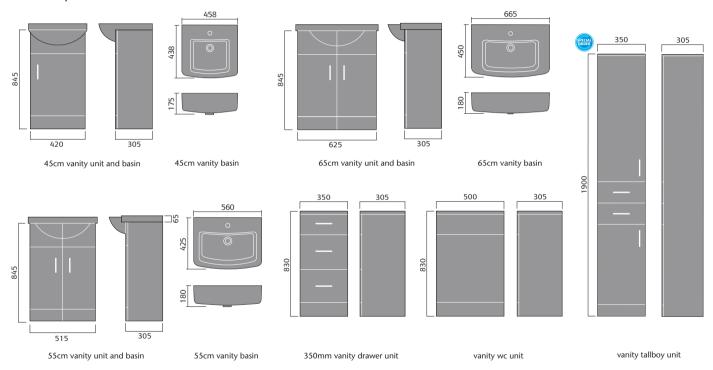

# contemporary vanity units \*

Check with your depot how

quickly we can get this

SPECIAL ORDER

Our vanity units are a smart choice for boosting storage space in your bathroom stash away all your essentials to create a clean, minimalist look. These stylish white gloss units come in three different basin unit sizes with soft close doors and a pre-cut fascia. Cabinets are supplied rigid, which makes them easy to install.

# countertop basins

Choose a countertop basin that best suits the style of your bathroom. You can position your taps to the corner, side or behind, dependent on which basin you choose (see page 164 for details).

#### Basins

An exclusive range of complementary basins offering practicality and affordability.

Choose from the options available including wall hung, countertop, space-saving solutions for smaller spaces, semi or full pedestals and one or two tap holes.

### Toilets

Choose from standard toilets, or opt for wall hung, flush to wall or back to wall to give a clean, contemporary look. All of our toilets come with a soft close seat as standard and some have a selection of seat styles to choose from.