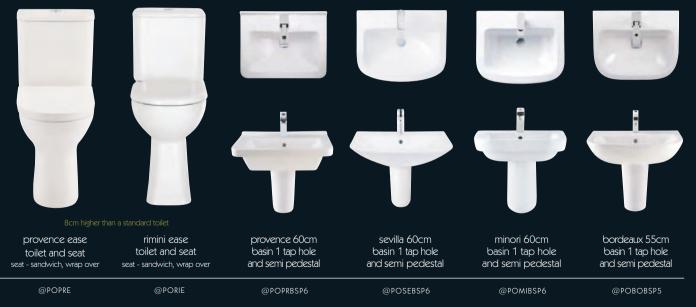

### Toilets

Choose from standard toilets, or opt for wall hung, flush to wall or back to wall to give a clean, contemporary look. All of our toilets come with a soft close seat as standard and some have a selection of seat styles to choose from.

#### ease

Ease products are for anyone who can't get around the way they used to. Ease toilets are 8cm higher than an ordinary toilet, which makes it easier to sit down and get up. Basins are wall hanging so they can be set at a comfortable height for you.