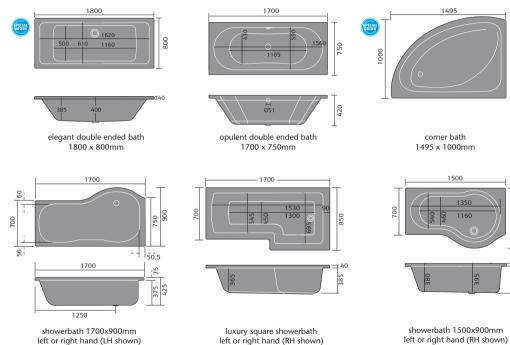

## Finding a bath to fit your space

We have a large range of styles and sizes to choose from to make sure you get a perfect fit.

Choose from standard, double ended, freestanding, showerbaths and corner baths with left and right hand options available. All our baths are supplied without tap holes (unless indicated) so you can choose where to put your taps.

Standard bath

Showerbath

Double ended bath

CLIFTONITE baths - extra strong

Freestanding bath

Corner bath

CLIFTONITE is incredibly strong, hard wearing and keeps your bath water hotter for longer.

Look for the Cliftonite badge to see which baths are available in Cliftonite.

# CHOOSING YOUR BATH

# freestanding baths

Freestanding baths are the ultimate in luxury bathing. The Clifton collection features traditional and modern styles, ranging from classically opulent to cutting edge minimalist - all designed to bring maximum comfort to your bathing experience.

# showerbaths

Creating complete comfort for both showering and bathing, a showerbath is a smart option for those craving extra shower space without installing a separate enclosure. Choose round or square styles in a variety of sizes.