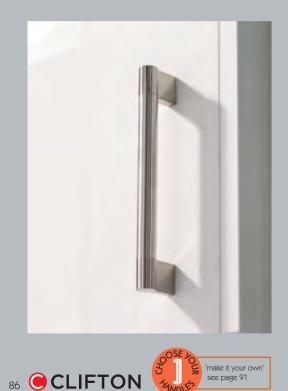

FS6



vela wc unit in white @FMVEWC













# contemporary vanity units \*



Check with your depot how

quickly we can get this

SPECIAL ORDER

Our vanity units are a smart choice for boosting storage space in your bathroom stash away all your essentials to create a clean, minimalist look. These stylish white gloss units come in three different basin unit sizes with soft close doors and a pre-cut fascia. Cabinets are supplied rigid, which makes them easy to install.

Our range of vanity units has a selection of handles for you to choose from to match the style of your bathroom.







grey fitted



lighting options p160



A beautiful rich grey with hints of sparkle to create a striking look.







# white fitted





High shine acrylic white doors for an elegant, polished look.





# oak fitted



dular furniture es 78-81



A modern oak grain textured door with the warmth of wood but a contemporary feel.







# countertop basins

Choose a countertop basin that best suits the style of your bathroom. You can position your taps to the corner, side or behind, dependent on which basin you choose (see page 164 for details).



POCTOV



oval countertop basin 615x355mm





square countertop basin 1 tap hole 350mm





rectangle countertop basin







# furniture pottery





# furniture worktops



We have two types of worktops to choose from.

Our solid worktops offer the look and feel of granite without the expense and are warm to the touch.

They are super slim at 12mm deep giving a really modern look.

Our laminate worktops provide a more cost effective option