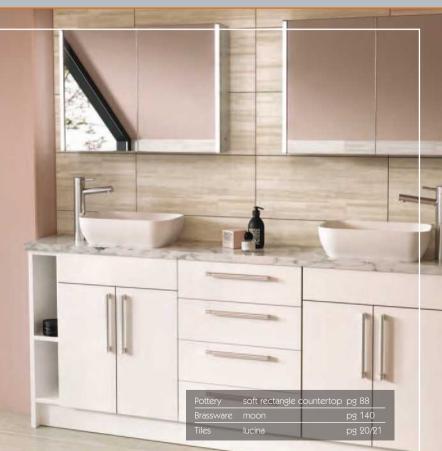

# avior white countertop \*\*\*

match to a run of fitted furniture, see page 86

Countertop basins are very stylish and can give you that boutigue look found in hotels and restaurants. You can position your tap, to the side, at a corner or centred at the back of the basin dependent on the basin you choose. You can also mix the worktop colours to create a 'two-tone' effect from any of our avior countertop ranges. Choose from our selection of basins on page 88 and handles on page 91 to suit the look and style of your bathroom.