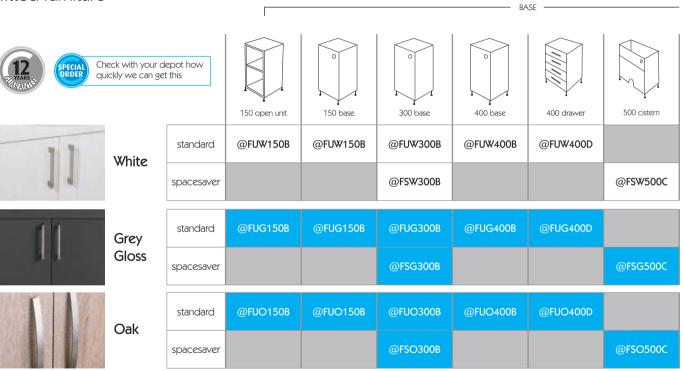

## CHOOSING FURNITURE THAT'S RIGHT FOR YOU

Choose from a range of styles to best fit the space you have and the look you want.

Bathroom furniture is a great use of space, giving you the functionality you need whilst providing ample storage and looking amazing. All of our furniture comes with rigid, factory assembled cabinetry.

More contemporary in style, these standalone units give flexibility for positioning. Choose from wall mounted, floor standing and compact options.

#### Fitted

Fitted furniture makes the most of your bathroom space and gives a clean, sleek and polished look.