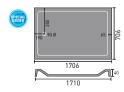

A wetroom shower area has a tiled over shower tray called a 'wetdeck'. This creates a level access showering space that looks great and is easy to clean. See pages 176-177 for a wetdeck size to fit your space.