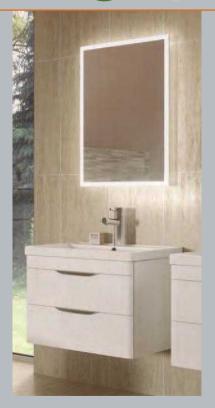

# vela \*\*

Our vela range has a deep gloss finish that is attractive and easy to clean. Beautifully rounded-off corners give a softer profile for the ultimate modern feel.

vela 60cm wall mounted in white

@FMVEWM6

vela 60cm floor standing in white

@FMVEFS6

vela wc unit in white @FMVEWC