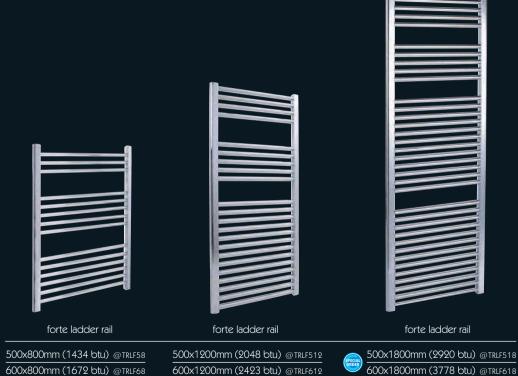

\*\*\* 1.5 bar pressure

# showering - electric showers \*\*



Our electric showers can be used within any domestic water system and work by heating cold water that passes through the shower unit. They come complete with multifunction handset and rail.





Heated towel rails or radiators are the perfect finishing touch for your bathroom - the ultimate in comfort.

Styles to suit every taste and budget.

Choose from fashionable anthracite, timeless chrome or classic white.





# anthracite



Grey bathrooms are certainly the colour of the moment. Our anthracite designer radiators and heated towel rails are a perfect finishing touch.



www.ctb.co.uk 15

# chrome

A collection of chrome finished ladder style heated towel rails with a wide selection of sizes to suit any bathroom space.











Check with your depot how quickly we can get this

opus curved ladder rail

500x1200mm (2048 btu) @TRLC512



500x800mm (1434 btu) @TRLC58



white

Classic white radiators and heated towel rails have a timeless look. Choose from traditional, classic and designer styles.











.

cappella white

1800x354mm (5786 btu) @TRDC184W

# mirrored cabinets



Stash away your essentials in these designer-inspired cabinets with lights and mirrors to make your bathroom look bigger, or opt for a simple mirror that suits your style.





luxury single door LED mirrored cabinet with shaver socket and

light sensor



steel portrait mirrored cabinet

600x800x140mm

luxury double door LED mirrored

cabinet with shaver socket and

light sensor

700x500x140mm

660x460x120mm

MCSPM66



# mirrors