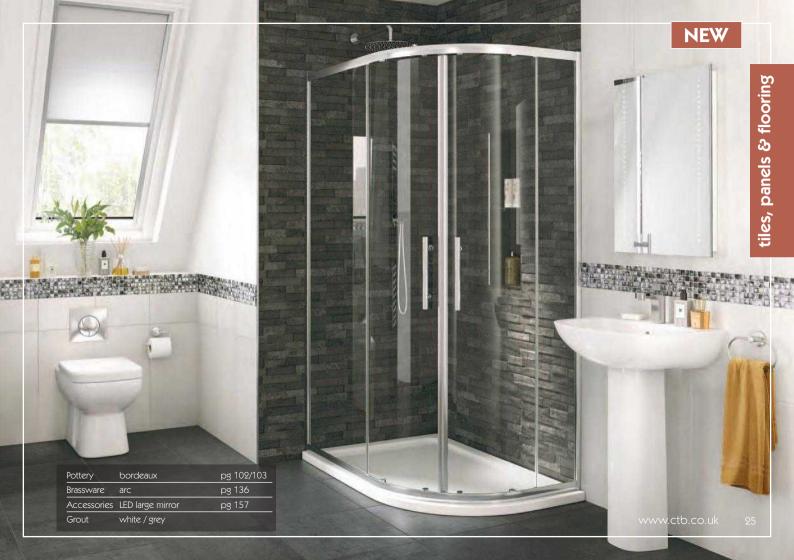

# bordeaux \*\*

A modern design combining practicality and ease of maintenance with a stylish European look. Suited to creating a bathroom with an elegantly understated and unfussy minimalist feel.