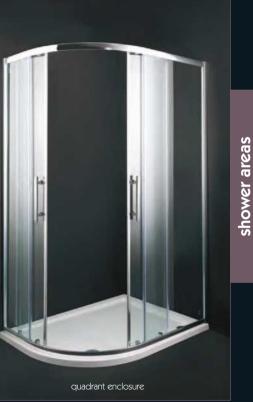

## We have a wide selection of showering options to suit all lifestyles, bathroom shapes, sizes and looks.

wetrooms

walk-in showers

enclosures

Visit your local depot to see our full range of showering options - our experienced staff will help you decide.

Beautiful, clean and ultra modern shower screens can be used with or without the Clifton shower trays. Our luxury shower screens are 10mm thick glass making them very solid and ultra safe. They are taller than most screens at 2000mm high which means that they limit water spilling over the top into the rest of the bathroom. The screens are coated with an anti-calc treatment which prevents water marks, making them really easy to clean.

#### luxury shower enclosures

Our luxury shower enclosure doors are made from 8mm thick and 1900mm high toughened glass. This is double the thickness of some enclosure doors so they are very strong, solid and long lasting.