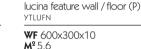

These tiles are rectified which means they are precision cut allowing for minimal grout lines and a more contemporary finish.

lucina wall / floor (P) <sub>YTLUN</sub>

**WF** 600x300x10 **M**<sup>2</sup> 5.6