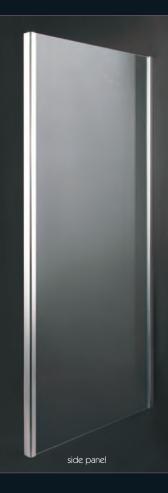

#### luxury enclosure side panels

| SIZE  | ADJUSTMENT  |          |
|-------|-------------|----------|
| 700mm | 670mm-690mm | @ENLSP7  |
| 760mm | 730mm-750mm | @ENLSP76 |
| 800mm | 770mm-790mm | @ENLSP8  |
| 900mm | 870mm-890mm | @ENLSP9  |