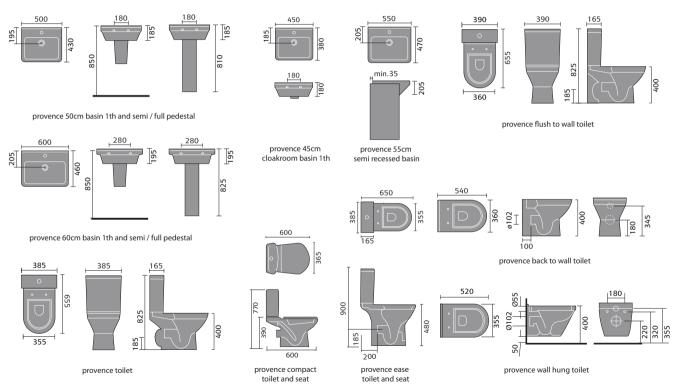

provence compact

@POPRCO

provence flush to wall toilet and seat\*

@POPRFTW

provence ease toilet and seat\*

@POPRE

provence toilet and seat\*

toilet and seat\*

hanging toilet and seat\*

@POPRO16

\*seats - sandwich, wrap over

@POPRCC