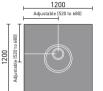

A wetroom shower area has a tiled over shower tray called a 'wetdeck'. This creates a level access showering space that looks great and is easy to clean. See pages 176-177 for a wetdeck size to fit your space.

Choose the style of grid you would like:

standard

linear brushed steel