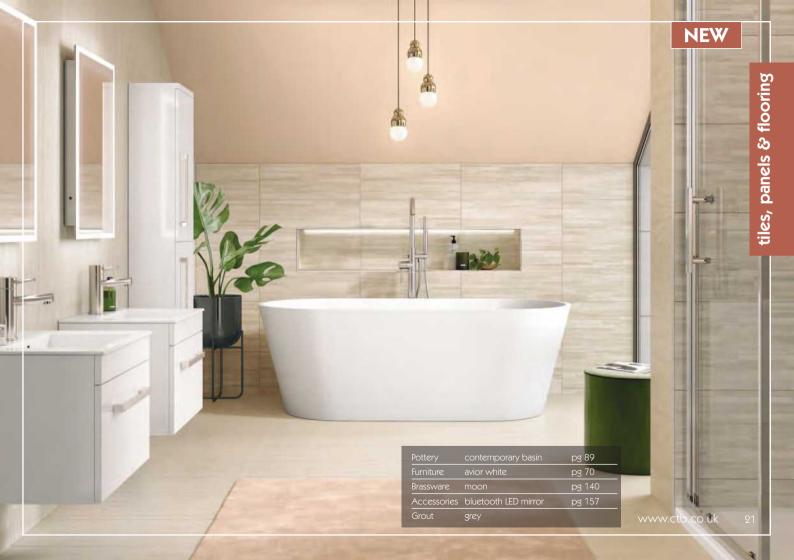

bath using mosaics or scored tiles
- Opting for plain tiles? Why not try one of our split face effect and embossed tiles to create a feature point

## lucina \*\*\*



With the look and feel of natural stone, this gently textured tile is great for creating a relaxing environment. The ridged feature tile complements it perfectly, giving a modern split face effect.

These tiles are rectified which means they are precision cut allowing for minimal grout lines and a more contemporary finish.



lucina wall / floor (P) <sub>YTLUN</sub>

**WF** 600x300x10 **M**<sup>2</sup> 5.6





lucina mosaic+ YTAVEM

₩ 300x300x10 M² 11.1



WF = suitable for wall and floor W = wall tiles F = floor tiles  $M^2$  = tiles per sqm P = porcelain

PECIAL ORDER Check with your depot how

quickly we can get this







## calypso \*\*\*



A high gloss tile inspired by the pattern variety found in natural marble. The feature tile has a linear mix of grey tones making it perfect for feature areas.



calypso wall YTCAW

**W** 600x300x9 M<sup>2</sup> 5.6



calypso feature wall **YTCAWF** 

₩ 600x300x9 M<sup>2</sup> 5.6



calypso floor (P) YTCAF

**F** 450x450x9 M<sup>2</sup> 5.0



WF = suitable for wall and floor W = wall tiles  $\mathbf{F} =$  floor tiles  $\mathbf{M}^2 =$  tiles per sqm  $\mathbf{P} =$  porcelain



### new venus \*\*\*



This beautiful range provides many different options when it comes to layout. The combination of charcoal, white lustre and structured split face tiles creates a wonderful contrast of rustic and modern tones. The mother of pearl mosaic adds that touch of glamour