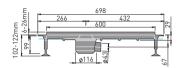

A wetroom shower area has a tiled over shower tray called a 'wetdeck'. This creates a level access showering space that looks great and is easy to clean. See pages 176-177 for a wetdeck size to fit your space.

Choose the style of grid you would like:

standard

linear brushed steel