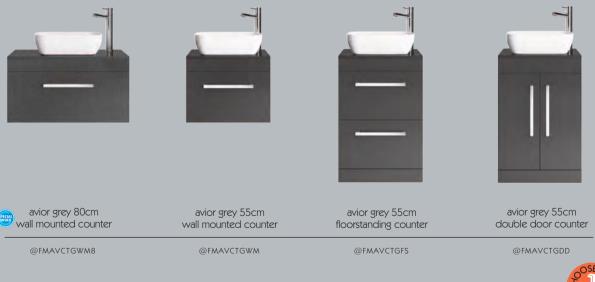

## avior grey countertop \*\*\* furniture, see page 85

Countertop basins are very stylish and can give you that boutique look found in hotels and restaurants. You can position your tap, to the side, at a corner or centred at the back of the basin dependent on the basin you choose. You can also mix the worktop colours to create a 'two-tone' effect from any of our avior countertop ranges. Choose from our selection of basins on page 88 and handles on page 91 to suit the look and style of your bathroom.

match to a run of fitted

shown with large bar handles and soft rectangle countertop basin