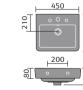

# countertop basins

Choose a countertop basin that best suits the style of your bathroom. You can position your taps to the corner, side or behind, dependent on which basin you choose (see page 164 for details).

POCTOV

oval countertop basin 615x355mm

square countertop basin 1 tap hole 350mm

rectangle countertop basin