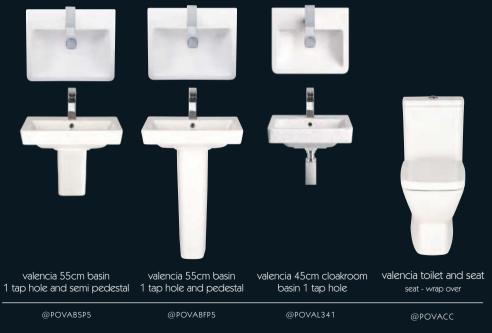

# valencia \*\*

bath options p124-133

Striking bold lines combined with contrasting curves define this stylish range. This deep basin is complemented with the elegantly tapered pedestal which gives this range a timeless look.