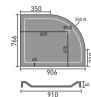

A wetroom shower area has a tiled over shower tray called a 'wetdeck'. This creates a level access showering space that looks great and is easy to clean. See pages 176-177 for a wetdeck size to fit your space.

#### Walk-in showers

Walk-in showering gives the modern style of a wetroom but provides a more practical installation solution using a shower tray. Choose from our wide range of tray sizes on pages 122-123.