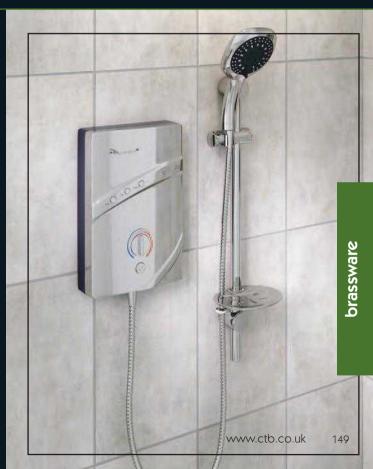

cylinder mini shower kit





luxury round shower outlet

@SHLOR



luxury square shower outlet

@SHLOS



luxury oval mini shower kit\*\*

@SHLMO



@SHLMS



luxury round integral outlet



luxury square integral outlet



0.2 bar minimum pressure unless indicated \* 0.5 bar pressure or \*\* 1 bar pressure or \*\*\* 1.5 bar pressure



# showering - luxury individuals \*



Create your own slide rail with a choice of rails, handsets and hoses.





0.2 bar minimum pressure unless indicated \* 0.5 bar pressure or \*\* 1 bar pressure or \*\*\* 1.5 bar pressure

# showering - electric showers \*\*



Our electric showers can be used within any domestic water system and work by heating cold water that passes through the shower unit. They come complete with multifunction handset and rail.





Heated towel rails or radiators are the perfect finishing touch for your bathroom - the ultimate in comfort.

Styles to suit every taste and budget.

Choose from fashionable anthracite, timeless chrome or classic white.





# anthracite



Grey bathrooms are certainly the colour of the moment. Our anthracite designer radiators and heated towel rails are a perfect finishing touch.



www.ctb.co.uk 15

# chrome

A collection of chrome finished ladder style heated towel rails with a wide selection of sizes to suit any bathroom space.











Check with your depot how quickly we can get this

opus curved ladder rail

500x1200mm (2048 btu) @TRLC512



500x800mm (1434 btu) @TRLC58



white

Classic white radiators and heated towel rails have a timeless look. Choose from traditional, classi