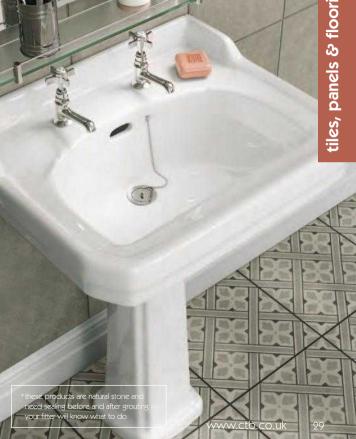

M<sup>2</sup>10.9

**W** 30x15x10

WF = suitable for wall and floor W = wall tiles  $\mathbf{F} =$  floor tiles  $\mathbf{M}^{\mathbf{2}} =$  tiles per sqm  $\mathbf{P} =$  porcelain

It is important you check your tiles for shade variations and mix up the contents of boxes before installation.

your fitter will know what to do