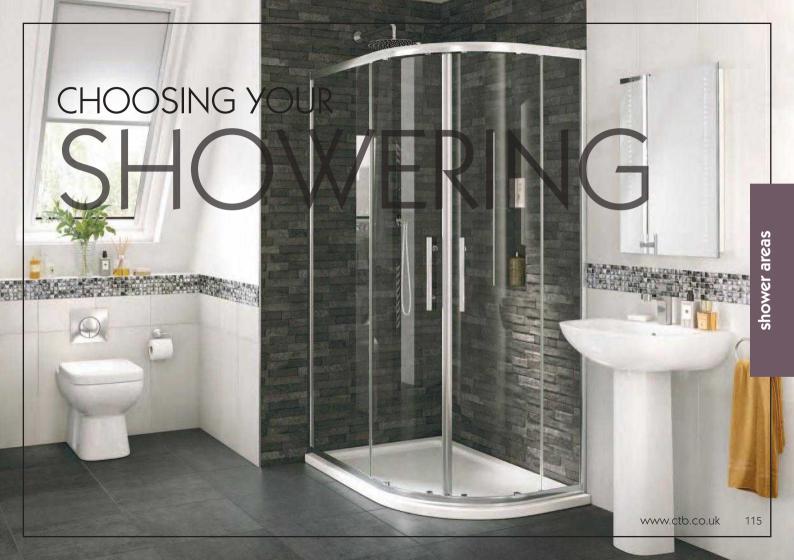

## We have a wide selection of showering options to suit all lifestyles, bathroom shapes, sizes and looks.

wetrooms

walk-in showers

enclosures

### luxury wetroom & walk-in showers

#### Wetrooms

Wetrooms are the stylish choice for maximising space and making a statement. Perfect for the smallest of ensuites and the largest of family bathrooms, wetrooms are the ultimate in modern living.

#### Walk-in showers

Walk-in showering gives the modern style of a wetroom but provides a more practical installation solution using a shower tray. Choose from our wide range of tray sizes on pages 122-123.

Visit your local depot to see our full range of showering options - our experienced staff will help you decide.

Beautiful, clean and ultra modern shower screens can be used with or without the Clifton shower trays. Our luxury shower screens are 10mm thick glass making them very solid and ultra safe. They are taller than most screens at 2000mm high which means that they limit water spilling over the top into the rest of the bathroom. The screens are coated with an anti-calc treatment which prevents water marks, making them really easy to clean.