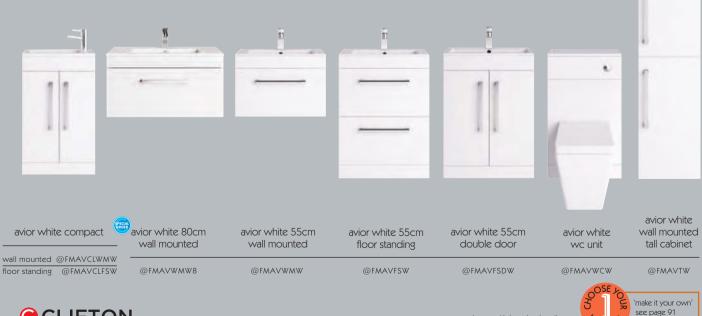

# HOW TO CHOOSE YOUR FURNING

Check with your depot how

quickly we can get this

SPECIAL ORDER

Clean straight lines in elegant white. Our avior units are beautifully made with soft close drawers and hinges and ceramic basins. Avior is unique in that you can pick any handle to suit the look and style of your bathroom.

70 CLIFTON

shown with large bar handles

# avior white countertop \*\*\*

match to a run of fitted furniture, see page 86

Countertop basins are very stylish and can give you that boutigue look found in hotels and restaurants. You can position your tap, to the side, at a corner or centred at the back of the basin dependent on the basin you choose. You can also mix the worktop colours to create a 'two-tone' effect from any of our avior countertop ranges. Choose from our selection of basins on page 88 and handles on page 91 to suit the look and style of your bathroom.