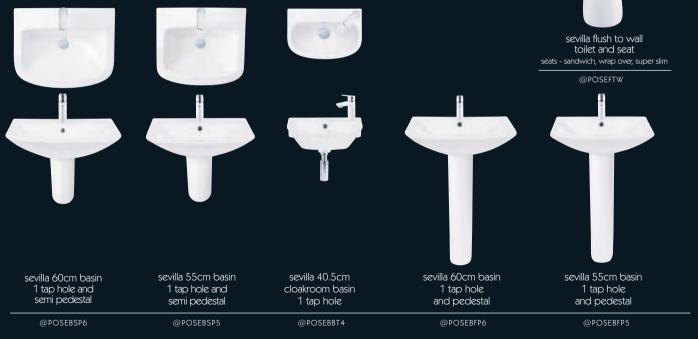

#### Basins

An exclusive range of complementary basins offering practicality and affordability.

Choose from the options available including wall hung, countertop, space-saving solutions for smaller spaces, semi or full pedestals and one or two tap holes.

### Toilets

Choose from standard toilets, or opt for wall hung, flush to wall or back to wall to give a clean, contemporary look. All of our toilets come with a soft close seat as standard and some have a selection of seat styles to choose from.