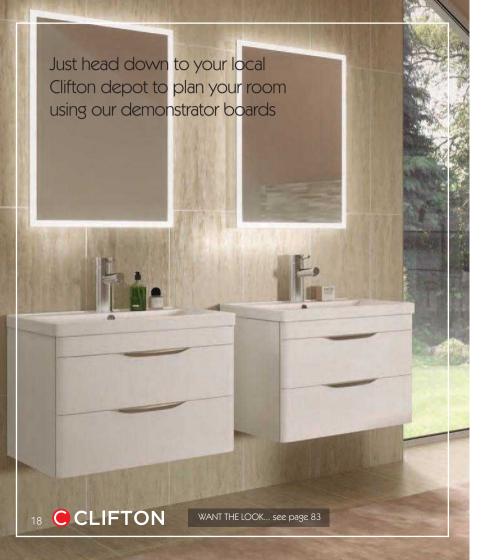

#### Light

- Choosing a tile with a gloss or sparkle finish will reflect more light making darker rooms look brighter
- The lighting in your bathroom can make a big difference to the way your tiles look.
  Call into your local depot to view our wide selection of tiles under different lighting using our demonstrator boards