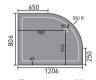

#### Walk-in showers

Walk-in showering gives the modern style of a wetroom but provides a more practical installation solution using a shower tray. Choose from our wide range of tray sizes on pages 122-123.

## Finding a bath to fit your space

We have a large range of styles and sizes to choose from to make sure you get a perfect fit.

Choose from standard, double ended, freestanding, showerbaths and corner baths with left and right hand options available. All our baths are supplied without tap holes (unless indicated) so you can choose where to put your taps.