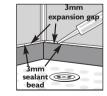

#### Wall panels

Waterwall wall panels are 2.4 metres high and 1 metre wide, and they slot together easily. They are available in stone grey, natural stone and dark grey slate.

#### Ceiling panels

Waterwall ceiling panels are 100% waterproof, tongue and groove 2.7 metres long and are available in white gloss, and white gloss with silver trim.

We have a selection of trims to add that finishing touch (pg 162). Call in to your local depot and our experienced staff will plan the perfect solution for you.