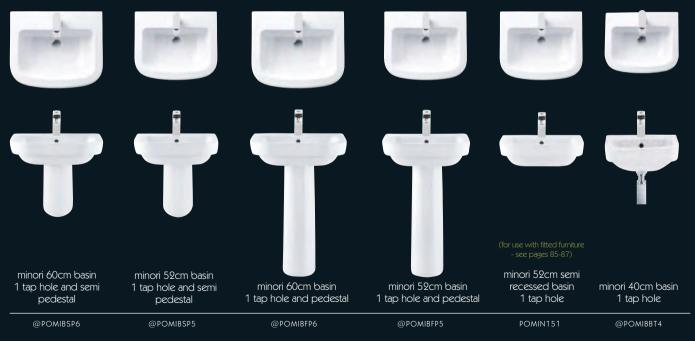

# minori \*\*

Make a splash in your bathroom when you choose the modern, strong lines of the chunky minori suite.

@POMICC

minori flush to wall toilet and seat\*

@POMCFTW