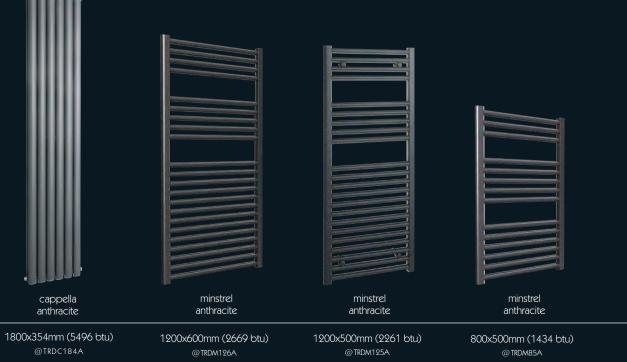

our own slide rail with a choice of rails, handsets and hoses.





0.2 bar minimum pressure unless indicated \* 0.5 bar pressure or \*\* 1 bar pressure or \*\*\* 1.5 bar pressure

# showering - electric showers \*\*



Our electric showers can be used within any domestic water system and work by heating cold water that passes through the shower unit. They come complete with multifunction handset and rail.





Heated towel rails or radiators are the perfect finishing touch for your bathroom - the ultimate in comfort.

Styles to suit every taste and budget.

Choose from fashionable anthracite, timeless chrome or classic white.





# anthracite



Grey bathrooms are certainly the colour of the moment. Our anthracite designer radiators and heated towel rails are a perfect finishing touch.



www.ctb.co.uk 15

# chrome

A collection of chrome finished ladder style heated towel rails with a wide selection of sizes to suit any bathroom space.











Check with your depot how quickly we can get this

opus curved ladder rail

500x1200mm (2048 btu) @TRLC512



500x800mm (1434 btu) @TRLC58



white

Classic white radiators and heated towel rails have a timeless look. Choose from traditional, classic and designer styles.











.

cappella white

1800x354mm (5786 btu) @TRDC184W

# mirrored cabinets



Stash away your essentials in these designer-inspired cabinets with lights and mirrors to make your bathroom look bigger, or opt for a simple mirror that suits your style.





luxury single door LED mirrored cabinet with shaver socket and

light sensor



steel portrait mirror