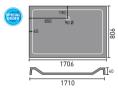

luxury rectangle

| 900x760mm  | @STL976  | 1200x700mm | @STL127  |
|------------|----------|------------|----------|
| 900x800mm  | @STL98   | 1200x760mm | @STL1276 |
| 1000x760mm | @STL1076 | 1200x800mm | @STL128  |
| 1000x800mm | @STL108  | 1200x900mm | @STL129  |
| 1000x900mm | @STL109  | 1400x800mm | @STL148  |
| 1100x800mm | @STL118  | 1400x900mm | @STL149  |
| 1100x900mm | @STL119  |            |          |

|   | 900x700mm  | @STL97  | 1500x900mm | @STL159 |
|---|------------|---------|------------|---------|
|   | 1000x700mm | @STL107 | 1600x700mm | @STL167 |
| ) | 1500x700mm | @STL157 | 1600x800mm | @STL168 |
|   | 1500x800mm | @STL158 | 1700x700mm | @STL177 |
|   |            |         | 1700x800mm | @STL178 |