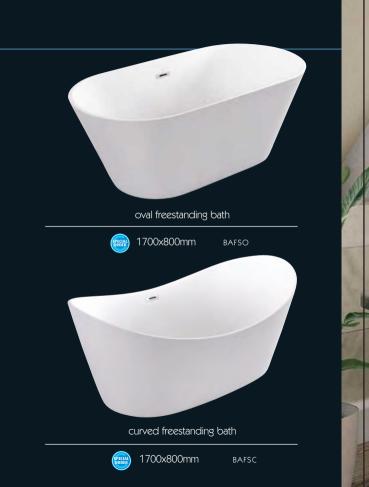

# freestanding baths

Freestanding baths are the ultimate in luxury bathing. The Clifton collection features traditional and modern styles, ranging from classically opulent to cutting edge minimalist - all designed to bring maximum comfort to your bathing experience.