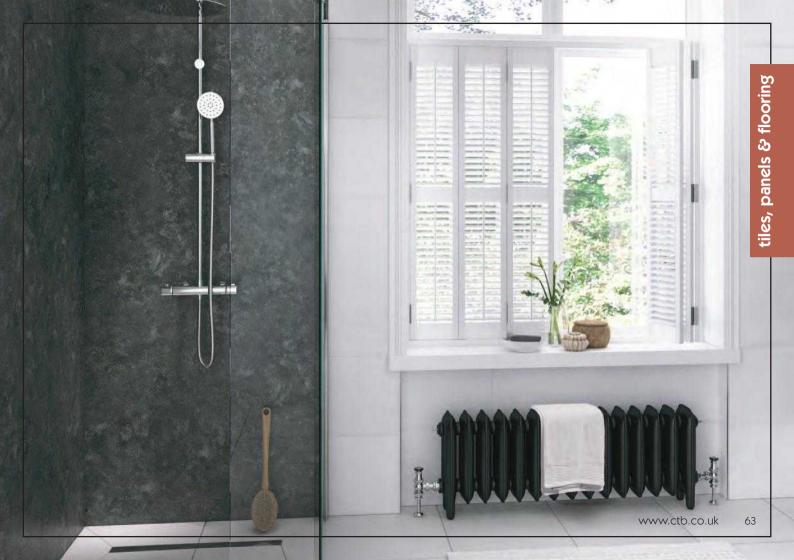

# 

Clifton Waterwall is a perfect alternative to tiling. It is 100% waterproof, fire rated, mould-free, easy to clean and can be used on all bathroom walls and ceilings. Our wall panels have the look of stone but the beauty of an easy clean, wipeable surface, making them perfect for showering areas. Fitting Clifton Waterwall also means that you never have to worry about cleaning tile grout ever again!

#### Wall panels

Waterwall wall panels are 2.4 metres high and 1 metre wide, and they slot together easily. They are available in stone grey, natural stone and dark grey slate.

#### Ceiling panels

Waterwall ceiling panels are 100% waterproof, tongue and groove 2.7 metres long and are available in white gloss, and white gloss with silver trim.

We have a selection of trims to add that finishing touch (pg 162). Call in to your local depot and our experienced staff will plan the perfect solution for you.

# WALL & CEILING SYSTEMS

www.ctb.co.uk 6

Call into your local depot today to chat to a member of staff about using the waterwall and ceiling system in your bathroom

stone grey wall panel WWP10SG

**W** 2400mm x 1000mm