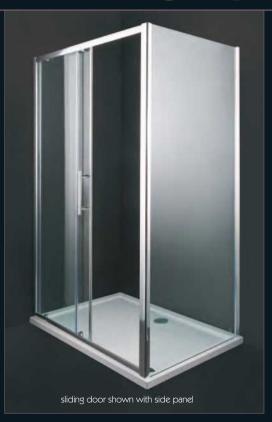

Visit your local depot to see our full range of showering options - our experienced staff will help you decide.

Beautiful, clean and ultra modern shower screens can be used with or without the Clifton shower trays. Our luxury shower screens are 10mm thick glass making them very solid and ultra safe. They are taller than most screens at 2000mm high which means that they limit water spilling over the top into the rest of the bathroom. The screens are coated with an anti-calc treatment which prevents water marks, making them really easy to clean.

#### luxury enclosure side panels

| SIZE  | ADJUSTMENT  |          |
|-------|-------------|----------|
| 700mm | 670mm-690mm | @ENLSP7  |
| 760mm | 730mm-750mm | @ENLSP76 |
| 800mm | 770mm-790mm | @ENLSP8  |
| 900mm | 870mm-890mm | @ENLSP9  |