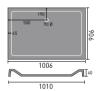

A wetroom shower area has a tiled over shower tray called a 'wetdeck'. This creates a level access showering space that looks great and is easy to clean. See pages 176-177 for a wetdeck size to fit your space.