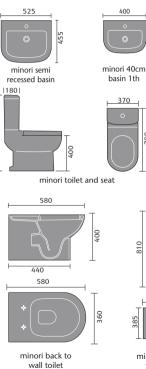

### Toilets

Choose from standard toilets, or opt for wall hung, flush to wall or back to wall to give a clean, contemporary look. All of our toilets come with a soft close seat as standard and some have a selection of seat styles to choose from.

## Toilets seats

All of our toilet seats are made from high quality, antibacterial and durable material. They are all soft close with a quick release feature to make cleaning really easy.

Super slim