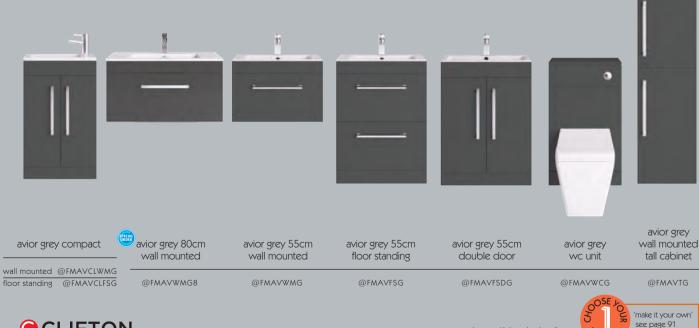

shown with large bar handles and oval / round countertop basins

Check with your depot how

quickly we can get this

SPECIAL ORDER

A beautiful, rich grey with a hint of sparkle. Our avior units are beautifully made with soft close drawers and hinges and ceramic basins. Avior is unique in that you can pick any handle to suit the look and style of your bathroom.

shown with large bar handles

## avior grey countertop \*\*\* furniture, see page 85

Countertop basins are very stylish and can give you that boutique look found in hotels and restaurants. You can position your tap, to the side, at a corner or centred at the back of the basin dependent on the basin you choose. You can also mix the worktop colours to create a 'two-tone' effect from any of our avior countertop ranges. Choose from our selection of basins on page 88 and handles on page 91 to suit the look and style of your bathroom.

match to a run of fitted

shown with large bar handles and soft rectangle countertop basin