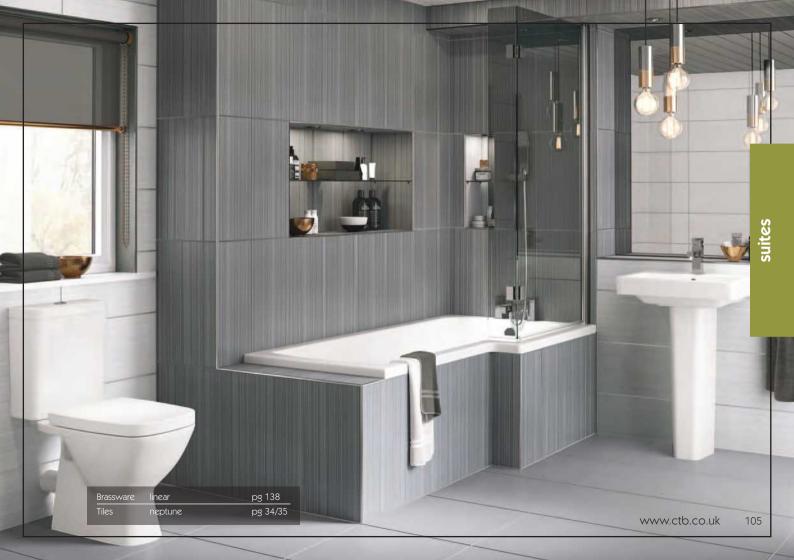

## neptune \*\*

The neptune tiles are high gloss with a gentle linear texture that adds interest and reflects light. Neptune is the perfect choice for those looking for a simple, but bold look.

| neptune white wall         | neptune grey wall         |
|----------------------------|---------------------------|
| YTNPWWN                    | yTNPGWN                   |
| ₩ 500x250x9                | ₩ 500x250x9               |
| M² 8.0                     | M² 8.0                    |
|                            | MATCH WITH                |
| neptune mosaic             | gallia floor (P)          |
| <sup>YTVENM</sup>          | ytgafn                    |
| <b>W</b> 300x300x8         | <b>F</b> 450x450x9        |
| <b>M</b> <sup>2</sup> 11.1 | <b>M</b> <sup>2</sup> 5.0 |