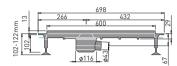

A wetroom shower area has a tiled over shower tray called a 'wetdeck'. This creates a level access showering space that looks great and is easy to clean. See pages 176-177 for a wetdeck size to fit your space.

Choose the style of grid you would like:

standard

linear brushed steel

#### linear tiled insert