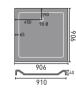

A wetroom shower area has a tiled over shower tray called a 'wetdeck'. This creates a level access showering space that looks great and is easy to clean. See pages 176-177 for a wetdeck size to fit your space.

Choose the style of grid you would like:

standard

linear brushed steel