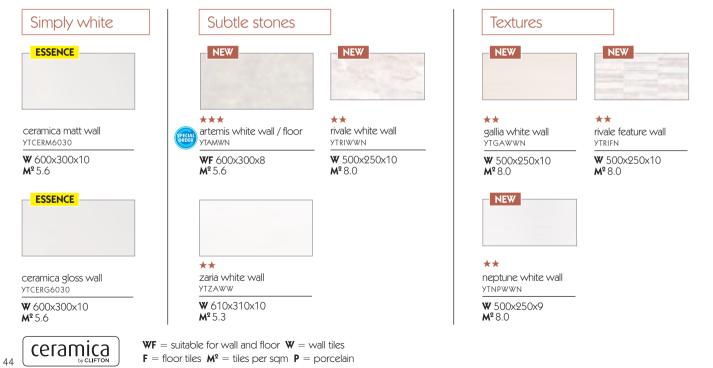

#### Elegant whites P42-45

Our elegant white tiles give that bright, clean and crisp look that glistens with classic simplicity.

## artemis \*\*\*

Contemporary, concrete style with an added twist where modern and traditional looks combine perfectly.

artemis white wall / floor (P) YTAMWN

WF 600x300x8 M<sup>2</sup> 5.6

artemis grey wall / floor (P) **YTAMGN** 

WF 600x300x8 M<sup>2</sup> 5.6

artemis feature wall / floor (P) YTAMEN

WF 330x330x8 M<sup>2</sup> 9.0

artemis mosaic + YTAMMN

WF 50x50x10 M<sup>2</sup>11.1

WF = suitable for wall and floor W = wall tiles  $\mathbf{F} =$  floor tiles  $\mathbf{M}^2 =$  tiles per sqm  $\mathbf{P} =$  porcelain

## rivale \*\*

Soft grey marble effect wall and floor tiles with a subtle, patterned feature. The feature tile adds texture and blends the white of the bathroom pottery with the detail in the wall and floor tiles.

rivale grey wall ytrigwn

₩ 500x250x10 M² 8.0

rivale white wall

₩ 500x250x10 M² 8.0

rivale feature wall YTRIFN

₩ 500x250x10 M<sup>2</sup> 8.0

30

rivale mosaic ytrivm W 73x20x8

## neptune \*\*

The neptune tiles are high gloss with a gentle linear texture that adds interest and reflects light. Neptune is the perfect choice for those looking for a simple, but bold look.

| neptune white wall         | neptune grey wall         |
|----------------------------|---------------------------|
| YTNPWWN                    | yTNPGWN                   |
| ₩ 500x250x9                | ₩ 500x250x9               |
| M² 8.0                     | M² 8.0                    |
|                            | MATCH WITH                |
| neptune mosaic             | gallia floor (P)          |
| <sup>YTVENM</sup>          | ytgafn                    |
| <b>W</b> 300x300x8         | <b>F</b> 450x450x9        |
| <b>M</b> <sup>2</sup> 11.1 | <b>M</b> <sup>2</sup> 5.0 |

## zaria \*\*

A combination of urban styling with a soft colour palette. The feature wall tile has a linear pattern and strong emboss that lends itself to larger focal areas.

zaria white wall ytzaww

₩ 610x310x10 M² 5.3