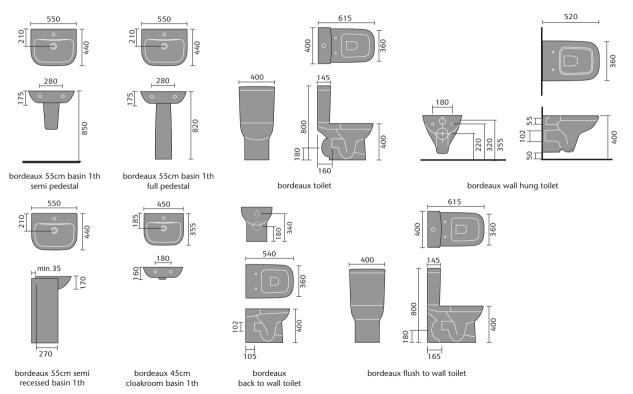

# bordeaux \*\*

A modern design combining practicality and ease of maintenance with a stylish European look. Suited to creating a bathroom with an elegantly understated and unfussy minimalist feel.