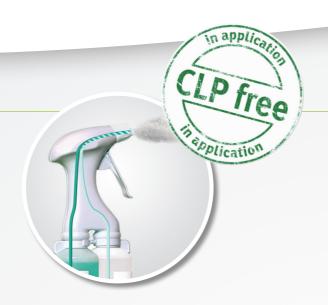

### **EXPERIENCE VERSATILITY**

Customize your cleaning:

ONE "foam-spray" head 1, ONE water cartridge 2 ONE tana ® and FOUR green-effective® powered formulations 3 for multiple applications.

# PLUG AND SPRAY WITHOUT COMPROMISE: SAFE, GREEN, PRACTICAL & POWERFUL

**green-Effective**® powered!

#### **ALWAYS SAFE & HYGIENIC SOLUTION**

- Safe foam-spray for highest end user safety
- Automatic dilution activated by product application
- Full product utilisation, no contamination
- Lock-and-key system: no product spillage