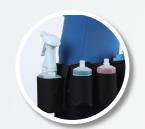

### **SELECT FROM FOUR HIGHLY SUSTAINABLE CONCENTRATES:**

**TANET** interior Quick & Easy (33-533)
Universal Surface Cleaner – streak free, high performance, pleasant scent

- The foaming TANET interior Quick & Easy is ideally suitable for cleaning of all water resistant surfaces. The material friendly universal surface cleaner convinces with exceptional cleaning performance. Leaving no streaks, it is also ideally suitable for window cleaning. The product is pleasantly scented.
- Recommendation: Use two sprays per sqm to achieve best results.

#### **TANEX** performa Quick & Easy (33-534)

Power Cleaner – powerful, versatile, pleasant scent

- TANEX performa Quick & Easy is ideally suitable for use on all plastics and plastic-coated surfaces indoor and outdoor. With its outstanding cleaning performance the foaming power cleaner is the ideal stain remover for all types of adhesive soilings. TANEX performa Quick & Easy is based on biological solvents and leaves a pleasant scent.
- Recommendation: Use two sprays per sqm to achieve best results.

#### **SANET** daily Quick & Easy (33-535)

Sanitary Maintenance Cleaner – powerful, effective against lime soap, pleasant scent

- SANET daily Quick & Easy is suitable for the maintenance cleaning on all acid-resistant surfaces in sanitary areas and bathrooms. The product is particularly suitable for the removal of lime soap and water stains. Thanks to its foaming properties it adheres well on surfaces. The maintenance cleaner leaves a pleasant scent.
- Recommendation: Use two sprays per sqm to achieve best results.

#### **GREASE** off Quick & Easy (33-536)

Universal Kitchen Cleaner – universal, powerful, gentle to surfaces

- The foaming GREASE off Quick & Easy is ideally suitable for cleaning of all water resistant surfaces in food processing areas. With its exceptional cleaning and degreasing performance, it is the ideal universal cleaning solution for all greasy residues. At the same time the product is gentle to surfaces and pleasantly scented.
- Recommendation: Use five sprays per sqm to achieve best results.

#### **APESIN** kitchen Quick & Easy (33-645)

Foaming disinfectant kitchen cleaner - high performance sanitiser, free from dye and perfume

- A disinfectant kitchen cleaner with a broad activity against bacteria, yeast, enveloped viruses, rotavirus, and norovirus in the food area, this highly concentrated formulation is effective at disinfecting and cleaning results in one step. APESIN kitchen Quick & Easy is suitable for hard surfaces in the food area and being CLP-free in application, it offers maximum user-safety.
- Recommendation: Apply foam onto a cloth and completely wet the surface, allow the solution to work for at least 1 minute before rinsing with water