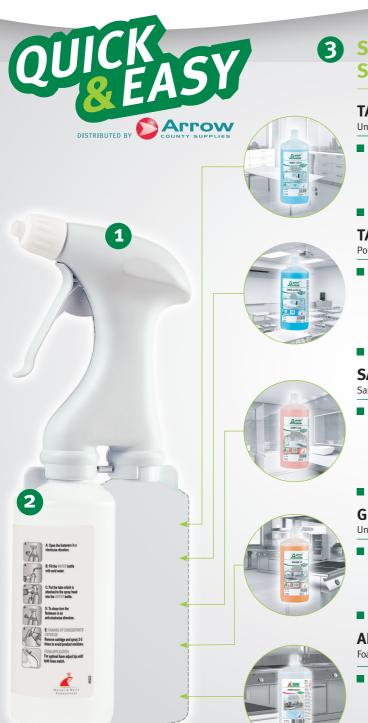

### **EXPERIENCE VERSATILITY**

Customize your cleaning:

ONE "foam-spray" head 1, ONE water cartridge 2 ONE tana ® and FOUR green-effective® powered formulations 3 for multiple applications.

### **SELECT FROM FOUR HIGHLY SUSTAINABLE CONCENTRATES:**

**TANET** interior Quick & Easy (33-533)
Universal Surface Cleaner – streak free, high performance, pleasant scent

- The foaming TANET interior Quick & Easy is ideally suitable for cleaning of all water resistant surfaces. The material friendly universal surface cleaner convinces with exceptional cleaning performance. Leaving no streaks, it is also ideally suitable for window cleaning. The product is pleasantly scented.
- Recommendation: Use two sprays per sqm to achieve best results.

#### **TANEX** performa Quick & Easy (33-534)

Power Cleaner – powerful, versatile, pleasant scent

- TANEX performa Quick & Easy is ideally suitable for use on all plastics and plastic-coated surfaces indoor and outdoor. With its outstanding cleaning performance the foaming power cleaner is the ideal stain remover for all types of adhesive soilings. TANEX performa Quick & Easy is based on biological solvents and leaves a pleasant scent.
- Recommendation: Use two sprays per sqm to achieve best results.

#### **SANET** daily Quick & Easy (33-535)

Sanitary Maintenance Cleaner – powerful, effective against lime soap, pleasant scent

- SANET daily Quick & Easy is suitable for the maintenance cleaning on all acid-resistant surfaces in sanitary areas and bathrooms. The product is particularly suitable for the removal of lime soap and water stains. Thanks to its foaming properties it adheres well on surfaces. The maintenance cleaner leaves a pleasant scent.
- Recommendation: Use two sprays per sqm to achieve best results.

#### **GREASE** off Quick & Easy (33-536)

Universal Kitchen Cleaner – universal, powerful, gentle to surfaces

- The foaming GREASE off Quick & Easy is ideally suitable for cleaning of all water resistant surfaces in food processing areas. With its exceptional cleaning and degreasing performance, it is the ideal universal cleaning solution for all greasy residues. At the same time the product is gentle to surfaces and pleasantly scented.
- Recommendation: Use five sprays per sqm to achieve best results.

#### **APESIN** kitchen Quick & Easy (33-645)

Foaming disinfectant kitchen cleaner - high performance sanitiser, free from dye and perfume

- A disinfectant kitchen cleaner with a broad activity against bacteria, yeast, enveloped viruses, rotavirus, and norovirus in the food area, this highly concentrated formulation is effective at disinfecting and cleaning results in one step. APESIN kitchen Quick & Easy is suitable for hard surfaces in the food area and being CLP-free in application, it offers maximum user-safety.
- Recommendation: Apply foam onto a cloth and completely wet the surface, allow the solution to work for at least 1 minute before rinsing with water