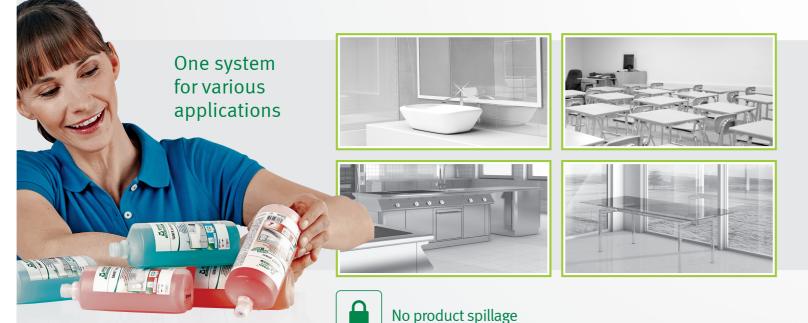

### **EXPERIENCE VERSATILITY**

Customize your cleaning:

ONE "foam-spray" head 1, ONE water cartridge 2 ONE tana ® and FOUR green-effective® powered formulations 3 for multiple applications.

### **SELECT FROM FOUR HIGHLY SUSTAINABLE CONCENTRATES:**

**TANET** interior Quick & Easy (33-533)
Universal Surface Cleaner – streak free, high performance, pleasant scent

- The foaming TANET interior Quick & Easy is ideally suitable for cleaning of all water resistant surfaces. The material friendly universal surface cleaner convinces with exceptional cleaning performance. Leaving no streaks, it is also ideally suitable for window cleaning. The product is pleasantly scented.
- Recommendation: Use two sprays per sqm to achieve best results.

#### **TANEX** performa Quick & Easy (33-534)

Power Cleaner – powerful, versatile, pleasant scent

- TANEX performa Quick & Easy is ideally suitable for use on all plastics and plastic-coated surfaces indoor and outdoor. With its outstanding cleaning performance the foaming power cleaner is the ideal stain remover for all types of adhesive soilings. TANEX performa Quick & Easy is based on biological solvents and leaves a pleasant scent.
- Recommendation: Use two sprays per sqm to achieve best results.

#### **SANET** daily Quick & Easy (33-535)

Sanitary Maintenance Cleaner – powerful, effective against lime soap, pleasant scent

- SANET daily Quick & Easy is suitable for the maintenance cleaning on all acid-resistant surfaces in sanitary areas and bathrooms. The product is particularly suitable for the removal of lime soap and water stains. Thanks to its foaming properties it adheres well on surfaces. The maintenance cleaner leaves a pleasant scent.
- Recommendation: Use two sprays per sqm to achieve best results.

#### **GREASE** off Quick & Easy (33-536)

Universal Kitchen Cleaner – universal, powerful, gentle to surfaces

- The foaming GREASE off Quick & Easy is ideally suitable for cleaning of all water resistant surfaces in food processing areas. With its exceptional cleaning and degreasing performance, it is the ideal universal cleaning solution for all greasy residues. At the same time the product is gentle to surfaces and pleasantly scented.
- Recommendation: Use five sprays per sqm to achieve best results.

#### **APESIN** kitchen Quick & Easy (33-645)

Foaming disinfectant kitchen cleaner - high performance sanitiser, free from dye and perfume

- A disinfectant kitchen cleaner with a broad activity against bacteria, yeast, enveloped viruses, rotavirus, and norovirus in the food area, this highly concentrated formulation is effective at disinfecting and cleaning results in one step. APESIN kitchen Quick & Easy is suitable for hard surfaces in the food area and being CLP-free in application, it offers maximum user-safety.
- Recommendation: Apply foam onto a cloth and completely wet the surface, allow the solution to work for at least 1 minute before rinsing with water

#### **ALWAYS SAFE & HYGIENIC SOLUTION**

- Safe foam-spray for highest end user safety
- Automatic dilution activated by product application
- Full product utilisation, no contamination
- Lock-and-key system: no product spillage