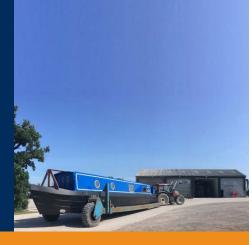

## **BOAT STORAGE.**

The unique grounds around Aqueduct Marina give way to extensive boat storage facilities with 80 DIY hard standing spaces all with electricity and water. The site is manned 24/7 and is the ideal location to store your boat either in the long term or just for the winter months.

### SERVICE EXTRAS

(Please note all below prices exclude springer type hulls)

SLIPWAY

£135 Each way PRESSURE WASH £85.00 Hull only GANTRY LIFT £460.00 Per lift BOAT MOVE £135.00 Per move WORKSHOP HIRE £130.00 Per day £385.00 Per week