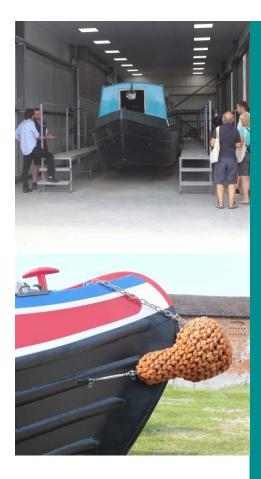

## **BOAT STORAGE.**

The unique grounds around Aqueduct Marina give way to extensive boat storage facilities with 80 DIY hard standing spaces all with electricity and water. The site is manned 24/7 and is the ideal location to store your boat either in the long term or just for the winter months.