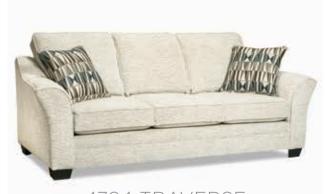

4610 MAVIS

|           | L  | D  | Н  |
|-----------|----|----|----|
| Sofa      | 90 | 41 | 37 |
| Loveseat  | 70 | 41 | 37 |
| Chair 1/2 | 55 | 41 | 37 |

4784 TRAVERSE

|                  | L  | D  | Н  |
|------------------|----|----|----|
| Sofa             | 88 | 38 | 35 |
| Loveseat         | 66 | 38 | 36 |
| Chair            | 44 | 38 | 35 |
| LHF/RHF Chaise   | 30 | 60 | 35 |
| LHF/RHF Loveseat | 55 | 38 | 35 |