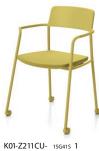

Horizontal stacking and easy to store away No need to lift, can be easily push around and stored.

K01-Z211CU- E2G4E2 1

K01-Z211CU- 39G439 1

Color Sample

The thickness of the base layer with the deepest central part set