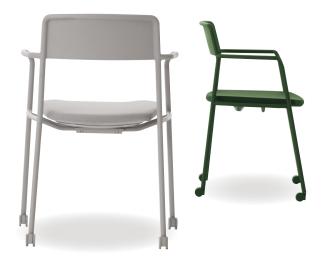

Horizontal stacking and easy to store away No need to lift, can be easily push around and stored.

K01-Z211CU- E2G4E2 1

K01-Z211CU- 39G439 1

Color Sample

The thickness of the base layer with the deepest central part set

with urethane overlap.

Horizontal stack By raising the seating surface, horizontally, You can stack it. (Stack pitch: 250 mm)