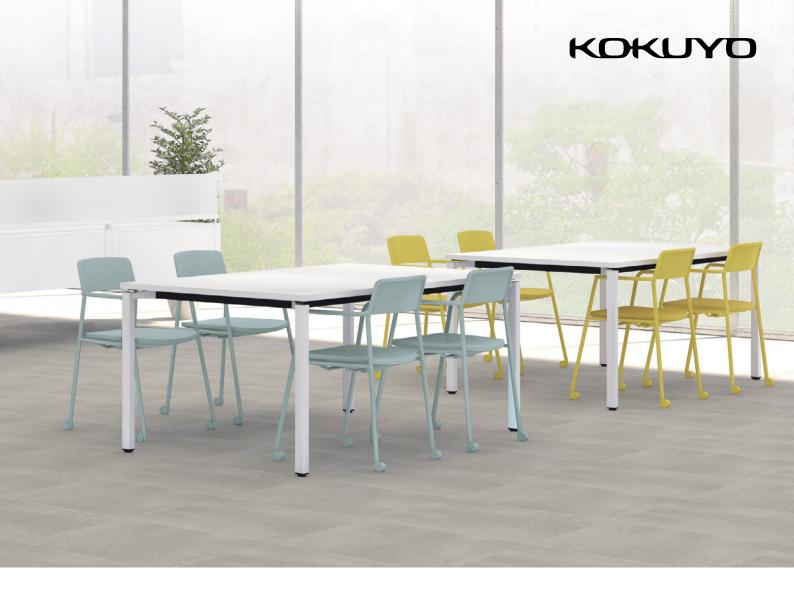

## The Chair that Supports your Work + Life.

**Urethane Seat Cushion** It provides a comfortable feel for long hours of sitting.

Mobility Whether you are standing or sitting, you can move chairs and body freely.

Horizontal stacking and easy to store away No need to lift, can be easily push around and stored.

K01-Z211CU- E2G4E2 1

K01-Z211CU- 39G439 1

Color Sample

The thickness of the base layer with the deepest central part set