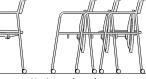

Horizontal stacking and easy to store away No need to lift, can be easily push around and stored.

K01-Z211CU- E2G4E2 1

K01-Z211CU- 39G439 1

Color Sample

The thickness of the base layer with the deepest central part set

with urethane overlap.

Horizontal stack By raising the seating surface, horizontally, You can stack it. (Stack pitch: 250 mm)