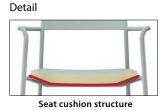

## The Chair that Supports your Work + Life.

**Urethane Seat Cushion** It provides a comfortable feel for long hours of sitting.

Mobility Whether you are standing or sitting, you can move chairs and body freely.

Horizontal stacking and easy to store away No need to lift, can be easily push around and stored.

K01-Z211CU- E2G4E2 1

K01-Z211CU- 39G439 1

Color Sample

The thickness of the base layer with the deepest central part set

with urethane overlap.

Horizontal stack By raising the seating surface, horizontally, You can stack it. (Stack pitch: 250 mm)