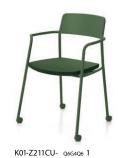

Horizontal stacking and easy to store away No need to lift, can be easily push around and stored.

K01-Z211CU- E2G4E2 1

K01-Z211CU- 39G439 1

Color Sample

The thickness of the base layer with the deepest central part set