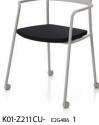

Horizontal stacking and easy to store away No need to lift, can be easily push around and stored.

K01-Z211CU- E2G4E2 1

K01-Z211CU- 39G439 1

Color Sample

The thickness of the base layer with the deepest central part set