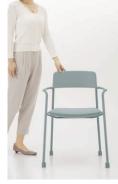

## The Chair that Supports your Work + Life.

**Urethane Seat Cushion** It provides a comfortable feel for long hours of sitting.

Mobility Whether you are standing or sitting, you can move chairs and body freely.

Horizontal stacking and easy to store away No need to lift, can be easily push around and stored.

K01-Z211CU- E2G4E2 1

K01-Z211CU- 39G439 1

Color Sample

The thickness of the base layer with the deepest central part set