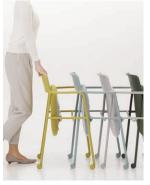

Horizontal stacking and easy to store away No need to lift, can be easily push around and stored.

K01-Z211CU- E2G4E2 1

K01-Z211CU- 39G439 1

Color Sample

The thickness of the base layer with the deepest central part set

with urethane overlap.

Horizontal stack By raising the seating surface, horizontally, You can stack it. (Stack pitch: 250 mm)