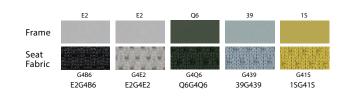

Horizontal stacking and easy to store away No need to lift, can be easily push around and stored.

K01-Z211CU- E2G4E2 1

K01-Z211CU- 39G439 1

Color Sample

The thickness of the base layer with the deepest central part set