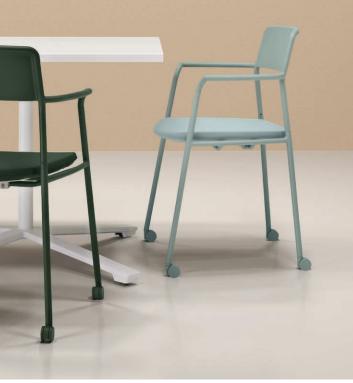

## The Chair that Supports your Work + Life.

**Urethane Seat Cushion** It provides a comfortable feel for long hours of sitting.

Mobility Whether you are standing or sitting, you can move chairs and body freely.

Horizontal stacking and easy to store away No need to lift, can be easily push around and stored.

K01-Z211CU- E2G4E2 1

K01-Z211CU- 39G439 1

Color Sample

The thickness of the base layer with the deepest central part set