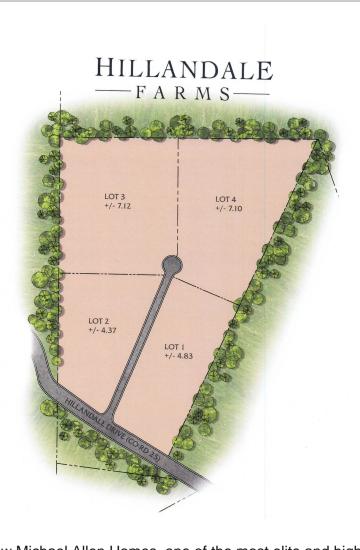

**FACT SHEET** 

| Status: | For Sale |
|---------|----------|
| Acres:  | 7        |

Allow Michael Allen Homes, one of the most elite and highly respected builders in East Alabama, to construct your next dream home on an estate size lot being offered in Hillandale Farms. This development is ideal for a buyer looking for the multiple acre canvas to create their own vision for home and property. Hillandale Farms offers a total of four lots; two lots are +/- 4.5 acres in size with the remaining two lots being more that 7 acres a piece! Enjoy the privacy, convenience, and opportunity that Hillandale Farms provides. Located just over 9 miles from Toomer's Corner, 6 miles from Publix off Moore's Mill Road, and slightly over 8 miles from Tiger Town.

Two smaller lots are priced at 85k each with the larger lots being offered at 125K.