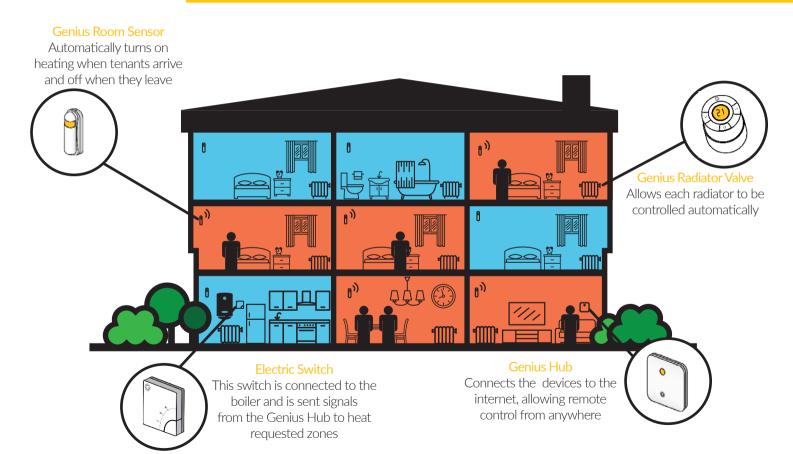

# **Genius Hub - System Features**

### **Zoned Heating**

Only heat the rooms you want to the right temperature at the times you want - total control.

### **Smart Heating**

Automatically schedule the timings for each room so they are warm when in use. It also automatically switches off when not in use.

### **Open Window**

The Genius Radiator Valve detects when a window has opened and turns off the radiator automatically.

#### **Override**

Fine control at the touch of a button from inside the room if allowed by the landlord.

#### **Remote Control**

Wherever you have Internet access you can check and adjust the heating, as the Genius Hub can be controlled from a computer, tablet or smartphone using our free app.