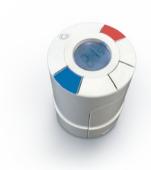

# All any room needs to get up to a 38% saving is:

+

or

Genius Radiator Valve

Genius Room Thermostat

Genius Room Sensor

### **Open Window**

The Genius Radiator Valve detects when a window has opened and turns off the radiator automatically.