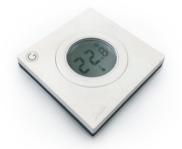

# All any room needs to get up to a 38% saving is:

+

or

Genius Radiator Valve

Genius Room Thermostat

Genius Room Sensor

#### **Override**

Fine control at the touch of a button from inside the room if allowed by the landlord.