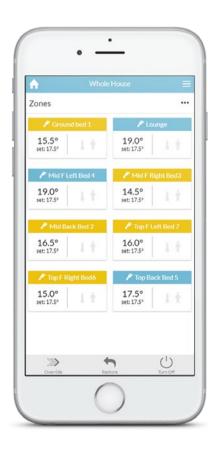

#### **Remote Control**

Wherever you have Internet access you can check and adjust the heating, as the Genius Hub can be controlled from a computer, tablet or smartphone using our free app.

### **Genius Hub - Installation Benefits**

- 1 Wireless mesh network with a range extender in each room to ensure trouble free connectivity.
- Room sensors detect when a room is occupied and automatically adjust the heat to the preferred temperature as set by the landlord.
- 3 Discreet wireless room sensors stick to the wall with pads or screws.
- User friendly application for the landlord or team and maintenance desk to control and monitor the whole heating system from one place, including temperature control, battery levels and room occupancy.
- Better management, greater personal tenant comfort and fantastic control of heating means cost savings without compromise.