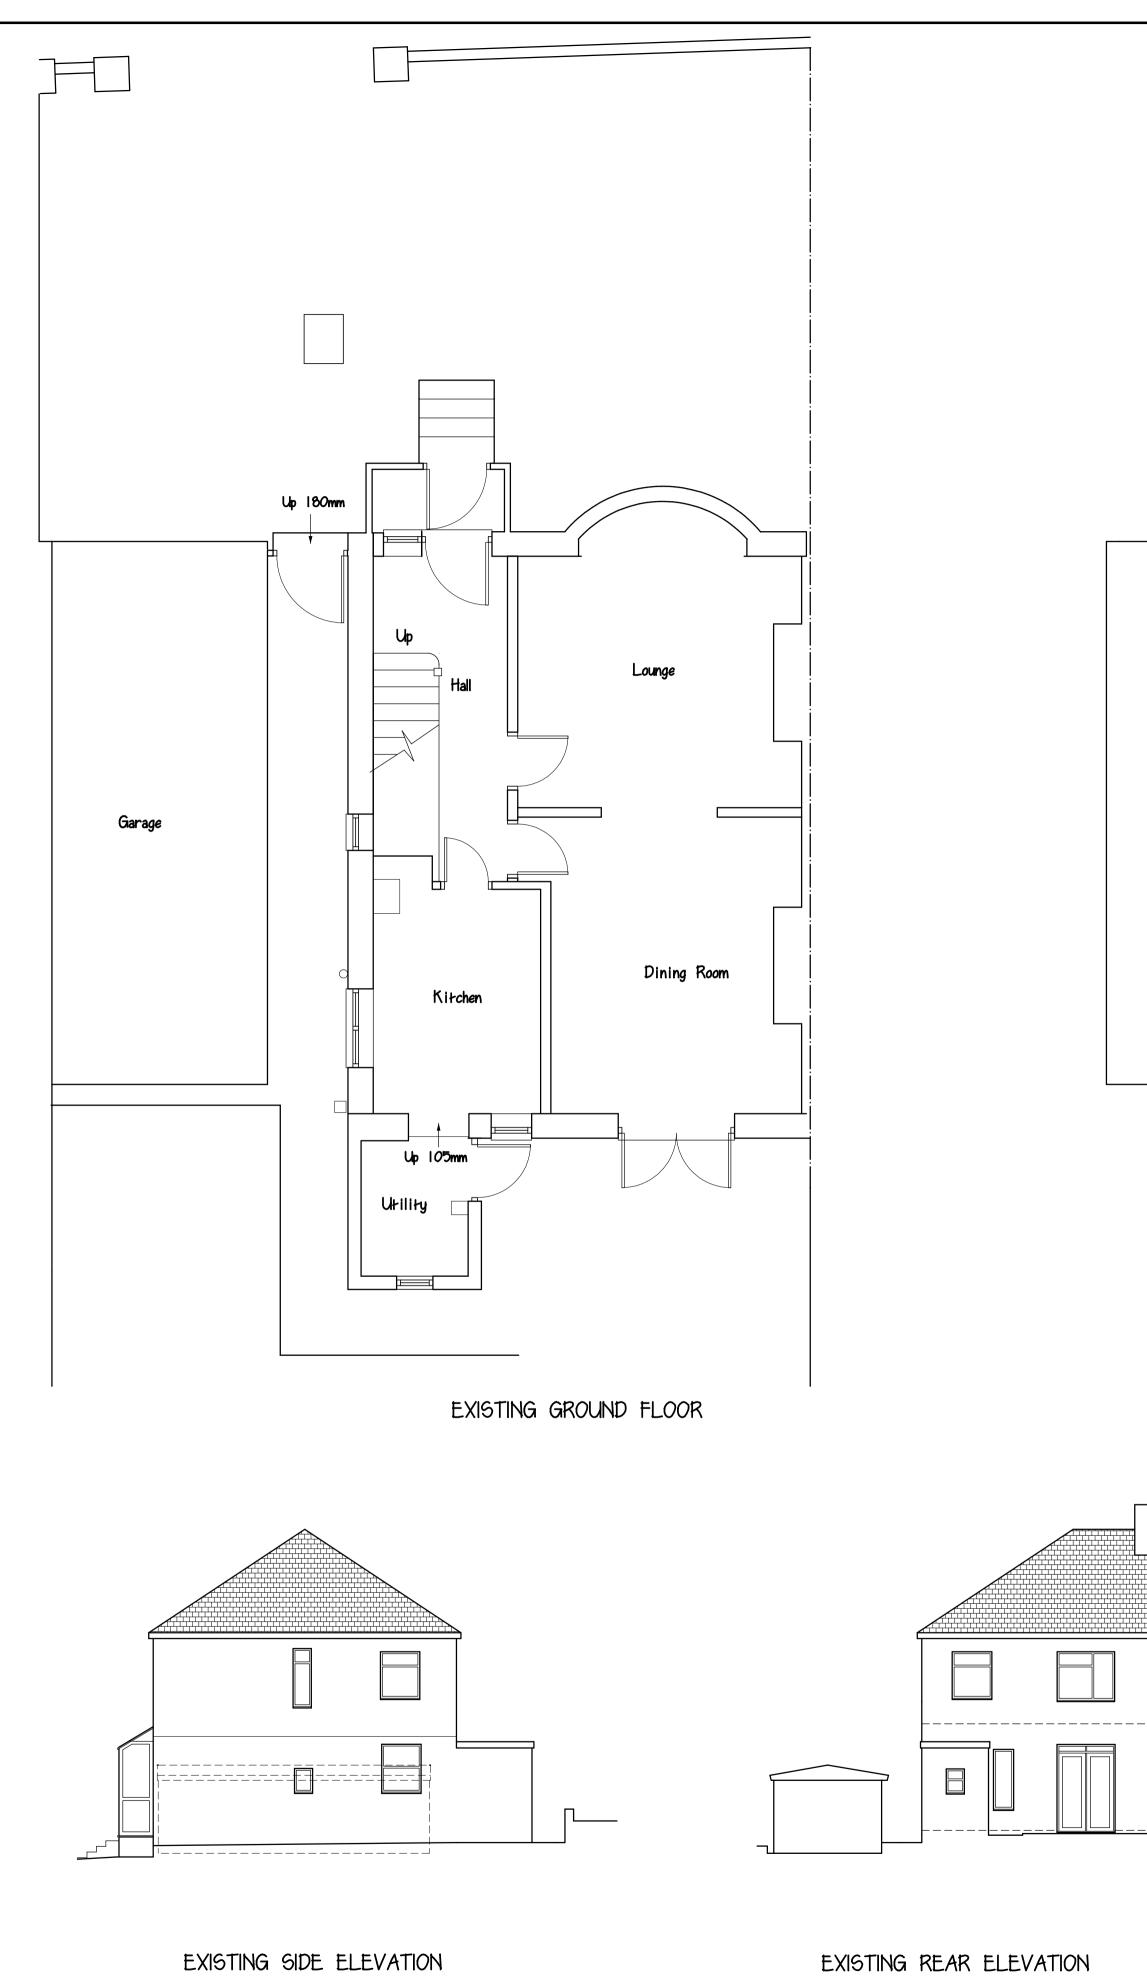

EXISTING FRONT ELEVATION



# EXISTING BLOCK PLAN 1/100

### PROPOSED EXTENSION AT No. BEACON PARK PLYMOUTH

DRAWN BY : MIKE LEGGETT BUILDING PLANS info@mikeleggett.co.uk

DATE : 12th April 2013

SCALE : 1/50 1/100

DWG 1 of 3

CLIENT :



PROPOSED SIDE ELEVATION









## PROPOSED REAR ELEVATION

PROPOSED FRONT ELEVATION



PROPOSED BLOCK PLAN 1/200

# PROPOSED EXTENSION AT No. BEACON PARK PLYMOUTH

DRAWN BY : MIKE LEGGETT BUILDING PLANS info@mikeleggett.co.uk DATE : 12th April 2013 SCALE : 1/50 1/100

DWG 2 of 3

CLIENT :



| PROPOSED EXTENSION AT No.<br>BEACON PARK PLYMOUTH                |
|------------------------------------------------------------------|
| Building Control plans                                           |
| DRAWN BY : MIKE LEGGETT BUILDING PLANS<br>info