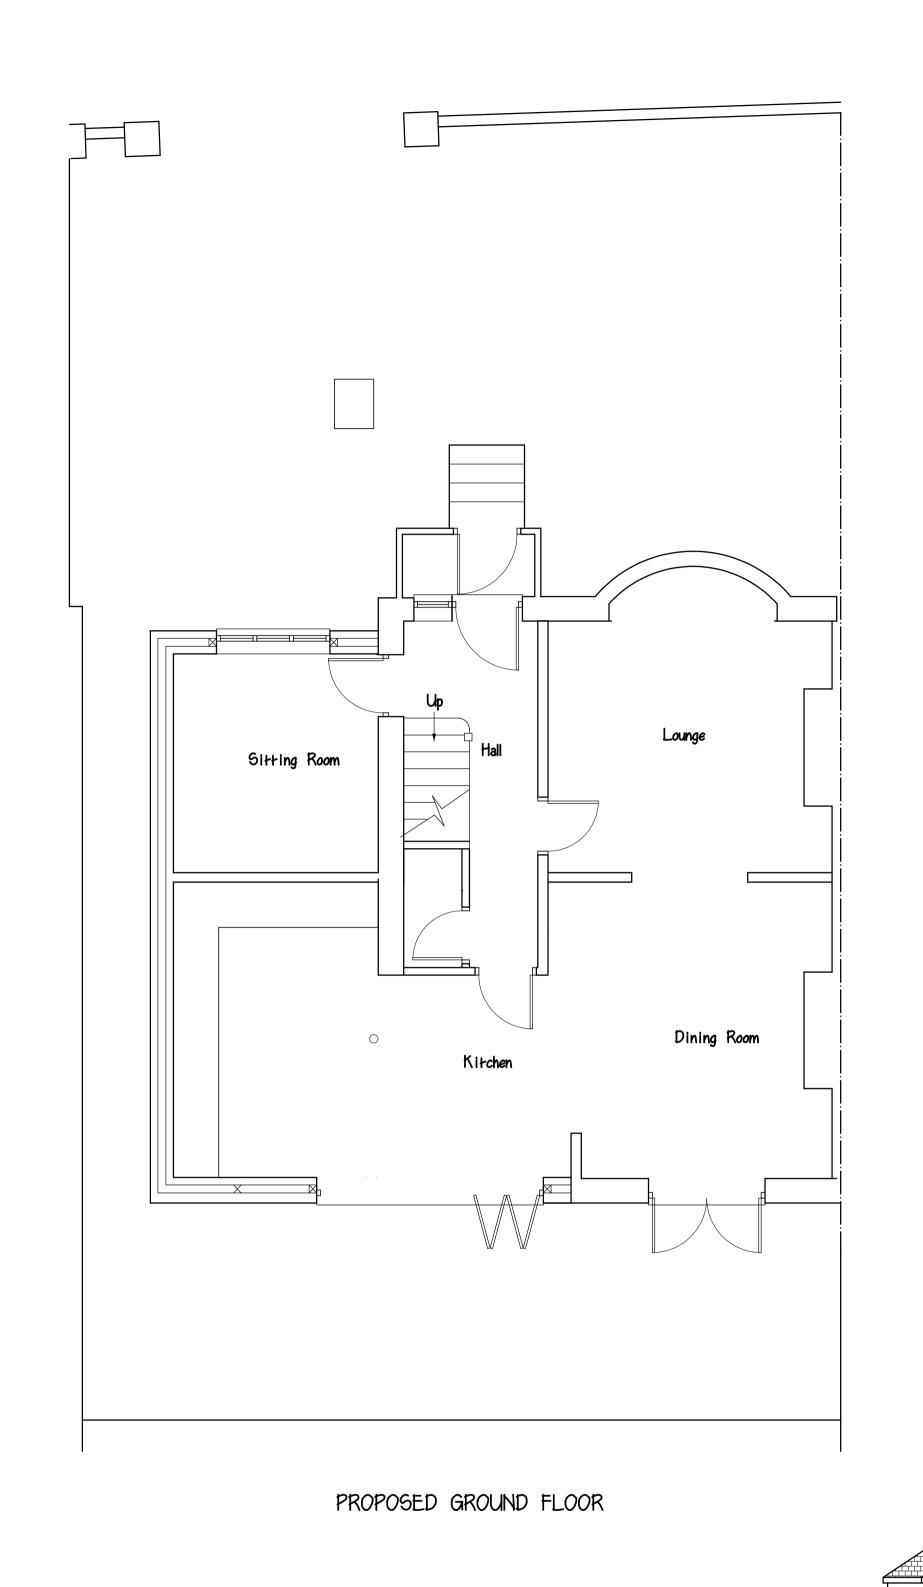

### PROPOSED EXTENSION AT No. BEACON PARK PLYMOUTH

DRAWN BY : MIKE LEGGETT BUILDING PLANS info@mikeleggett.co.uk

DATE : 12th April 2013

SCALE : 1/50 1/100

DWG 1 of 3

CLIENT :

PROPOSED SIDE ELEVATION

## PROPOSED REAR ELEVATION

PROPOSED FRONT ELEVATION

PROPOSED BLOCK PLAN 1/200