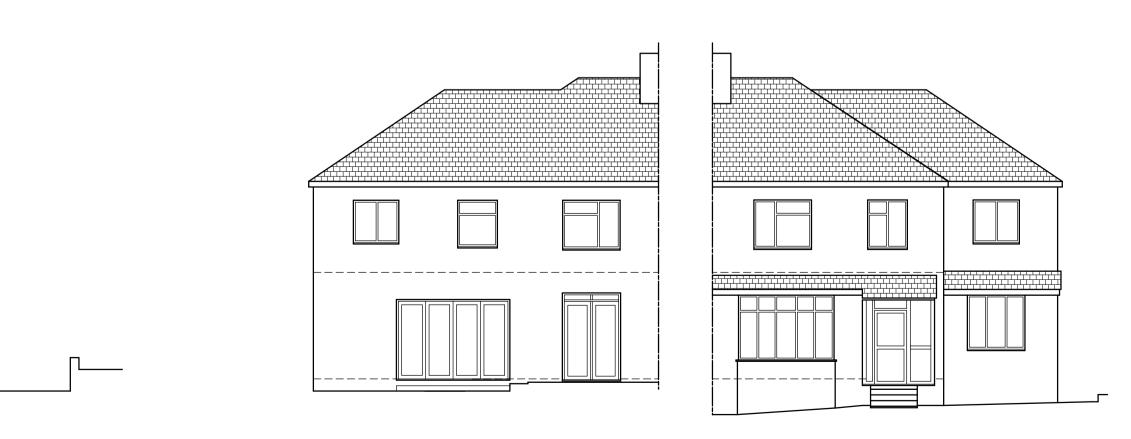

EXISTING FRONT ELEVATION



# EXISTING BLOCK PLAN 1/100

### PROPOSED EXTENSION AT No. BEACON PARK PLYMOUTH

DRAWN BY : MIKE LEGGETT BUILDING PLANS info@mikeleggett.co.uk

DATE : 12th April 2013

SCALE : 1/50 1/100

DWG 1 of 3

CLIENT :



PROPOSED SIDE ELEVATION









## PROPOSED REAR ELEVATION

PROPOSED FRONT ELEVATION



PROPOSED BLOCK PLAN 1/200

# PROPOSED EXTENSION AT No. BEACON PARK PLYMOUTH

DRAWN BY : MIKE LEGGETT BUILDING PLANS info@mikeleggett.co.uk DATE : 12th April 2013 SCALE : 1/50 1/100

DWG 2 of 3

CLIENT :



| PROPOSED EXTENSION AT No.<br>BEACON PARK PLYMOUTH                |
|------------------------------------------------------------------|
| Building Control plans                                           |
| DRAWN BY : MIKE LEGGETT BUILDING PLANS<br>info@mikeleggett.co.uk |
| DATE : 1st August 2013                                           |
| SCALE : 1/50                                                     |
| DWG 3 of 3                                                       |
| CLIENT :