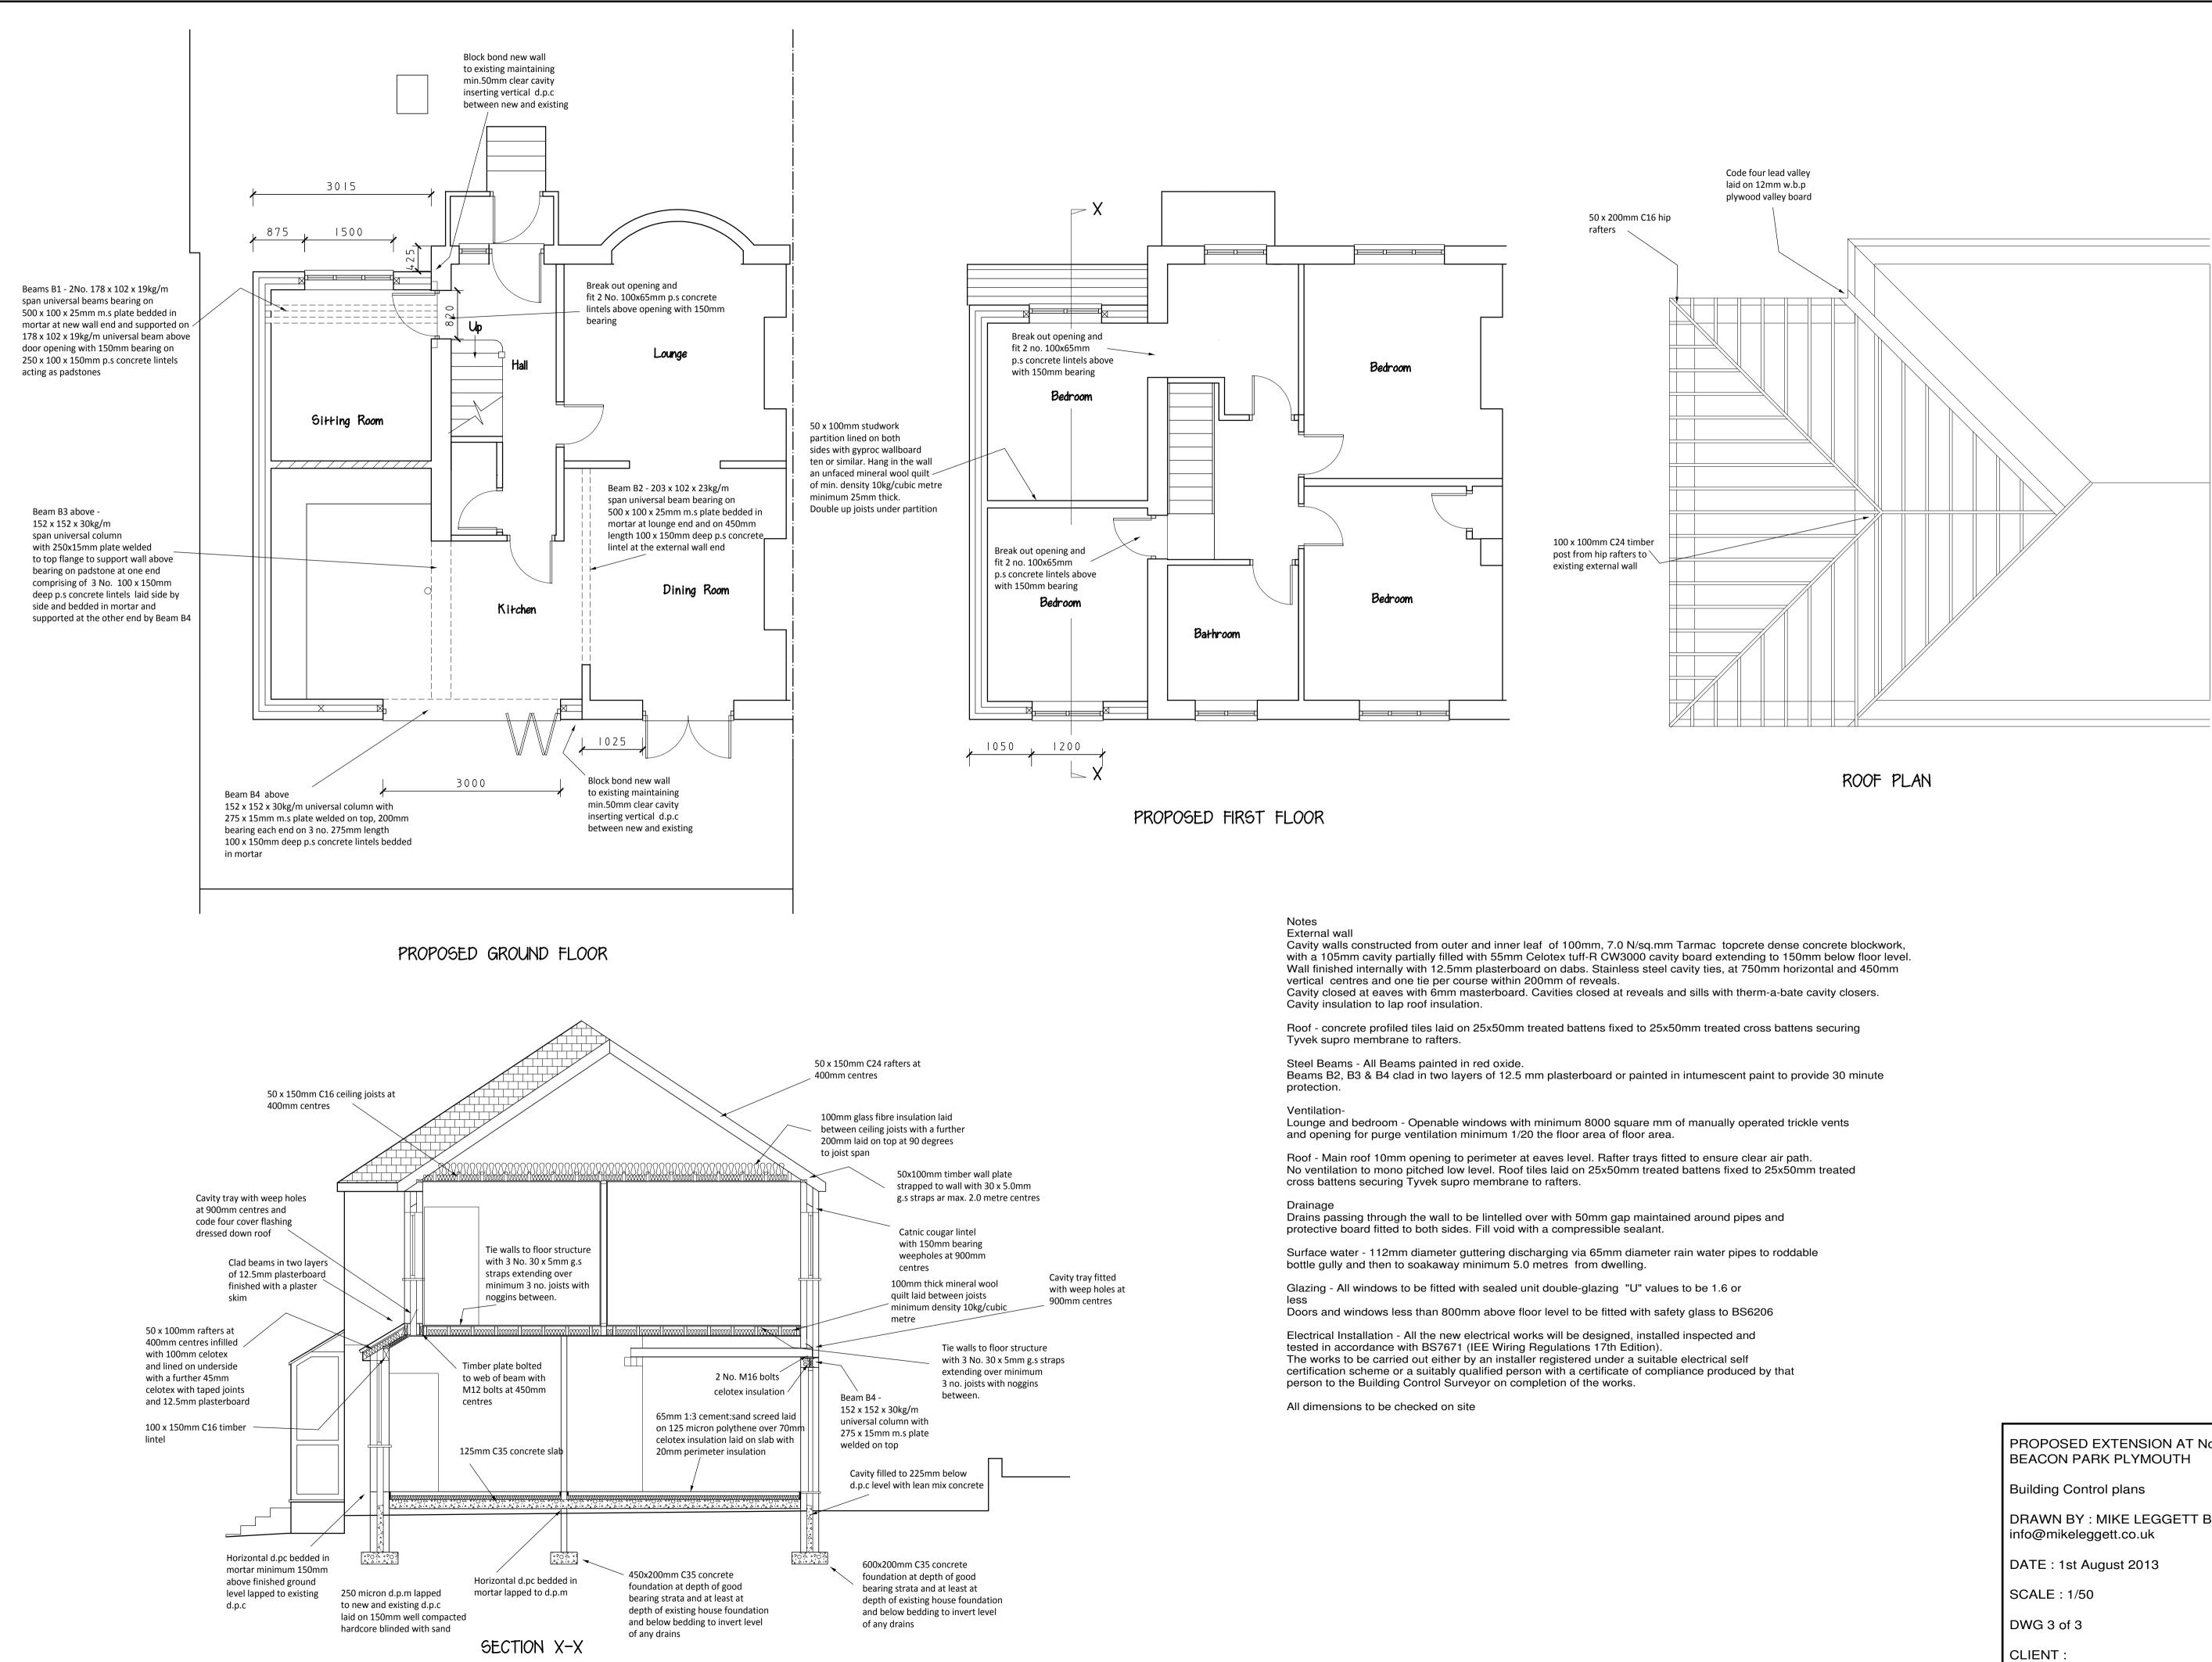

### PROPOSED EXTENSION AT No. BEACON PARK PLYMOUTH

DRAWN BY : MIKE LEGGETT BUILDING PLANS info@mikeleggett.co.uk

DATE : 12th April 2013

SCALE : 1/50 1/100

DWG 1 of 3

CLIENT :

PROPOSED SIDE ELEVATION

# PROPOSED EXTENSION AT No. BEACON PARK PLYMOUTH

DRAWN BY : MIKE LEGGETT BUILDING PLANS info@mikeleggett.co.uk DATE : 12th April 2013 SCALE : 1/50 1/100

DWG 2 of 3

CLIENT :

| PROPOSED EXTENSION AT No.<br>BEACON PARK PLYMOUTH                |
|------------------------------------------------------------------|
| Building Control plans                                           |
| DRAWN BY : MIKE LEGGETT BUILDING PLANS<br>info@mikeleggett.co.uk |
| DATE : 1st August 2013                                           |
| SCALE : 1/50                                                     |
| DWG 3 of 3                                                       |
| CLIENT :                                                         |