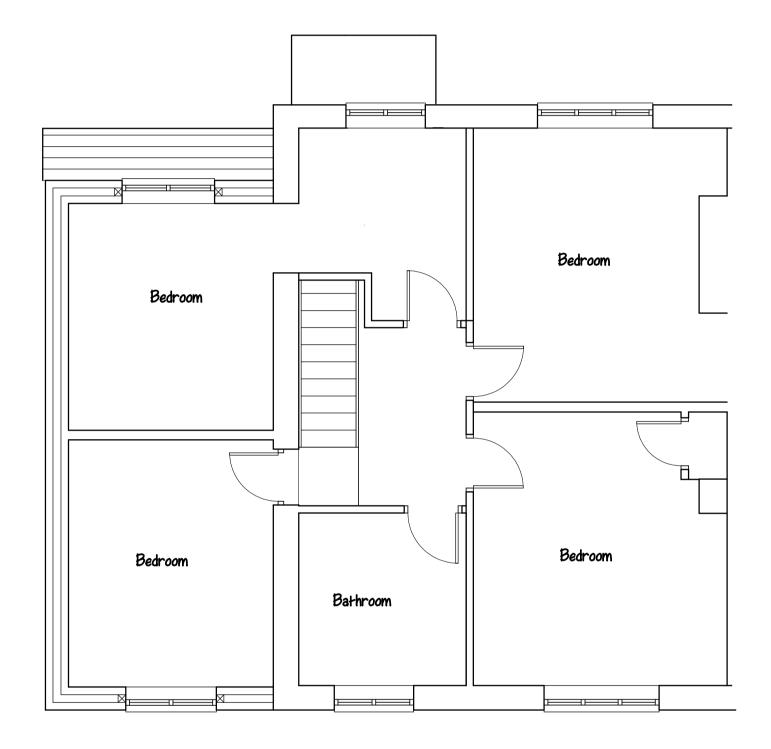

# PROPOSED EXTENSION AT No. BEACON PARK PLYMOUTH

DRAWN BY : MIKE LEGGETT BUILDING PLANS info@mikeleggett.co.uk DATE : 12th April 2013 SCALE : 1/50 1/100

DWG 2 of 3

CLIENT :

| PROPOSED EXTENSION AT No.<br>BEACON PARK PLYMOUTH                |
|------------------------------------------------------------------|
| Building Control plans                                           |
| DRAWN BY : MIKE LEGGETT BUILDING PLANS<br>info@mikeleggett.co.uk |
| DATE : 1st August 2013                                           |
| SCALE : 1/50                                                     |
| DWG 3 of 3                                                       |
| CLIENT :                                                         |