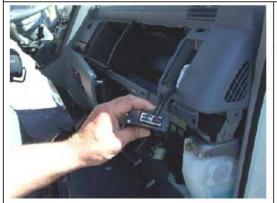

#### **DTCO** Installation

To be installed in the second radio compartment

For Vehicles after 2012

Remove cubby box to reveal wiring for tachograph, use the Mitsubishi Y harness (not supplied)
Mitsubishi part number MK648389 to conect to tachograph.