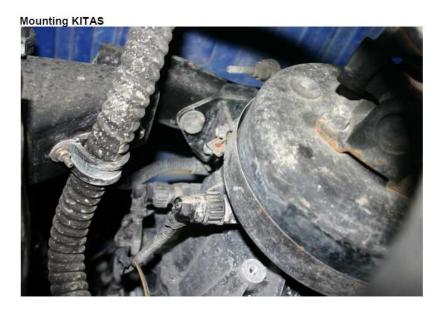

#### **KITAS Installation**

The original pulse generator is to be replaced by KITAS 2171-01000000.