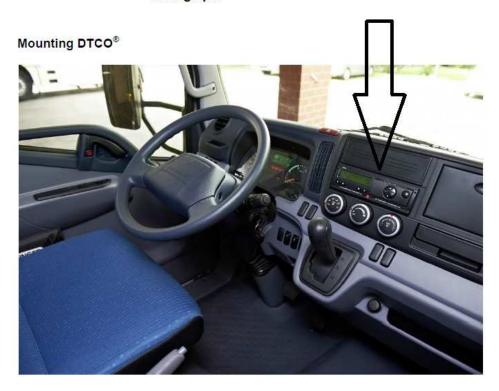

#### **DTCO** Installation

To be installed in the second radio compartment

For Vehicles after 2012

Remove cubby box to reveal wiring for tachograph, use the Mitsubishi Y harness (not supplied)
Mitsubishi part number MK648389 to conect to tachograph.