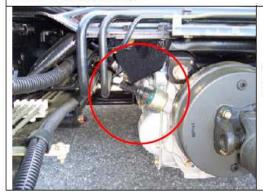

#### **KITAS Installation**

The original pulse generator is to be replaced by KITAS 2171-01000000.

#### Control of the Instrument Cluster

A Mitsubishi pulse converter is required for the control of the instrument cluster.

Part number is: MK 386 638 t

The connector can be found on the nearside compartment behind the washer bottle

In the second radio compartment there is a yellow mini timer plug, remove the terminal from B7 and insert this in to B6 of the sender cable supplied