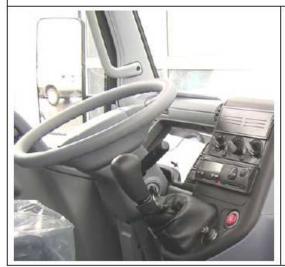

#### **DTCO** Installation

To be installed in the second radio compartment

For Vehicles after 2012

Remove cubby box to reveal wiring for tachograph, use the Mitsubishi Y harness (not supplied)
Mitsubishi part number MK648389 to conect to tachograph.