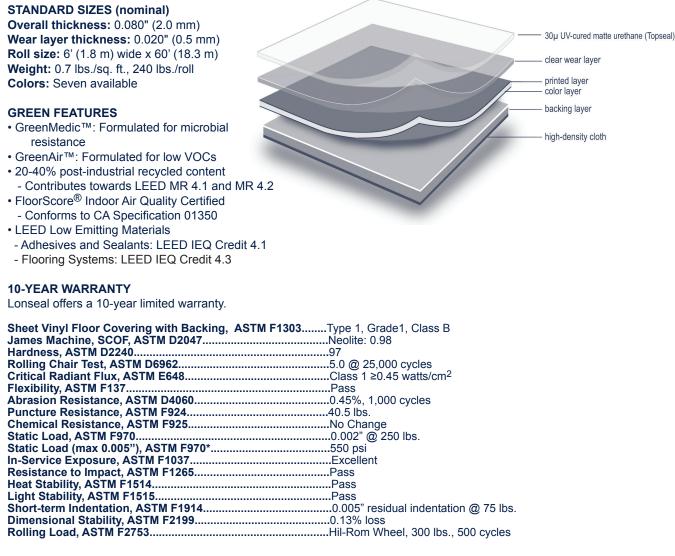

**Topseal** is Lonseal's factory-applied urethane finish that protects the floor, reduces scuffing and simplifies routine maintenance. Topseal is applied in a 30-micron wear layer and extends the life of the flooring by protecting it from wear due to staining, soiling and scuffing.