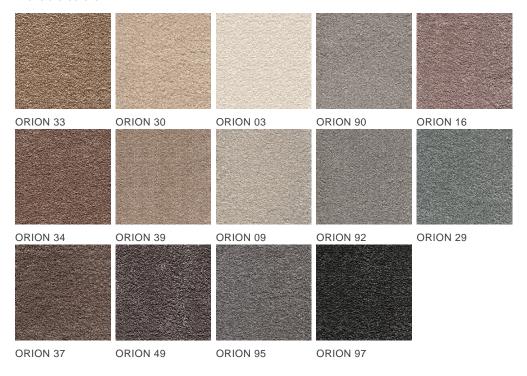

| Pattern repeating every L*W (cm) |                                |
| Domestic Use  (*) if stairs symbol is present | medium/intensive:<br>Bedroom, Guest room,<br>Living, Dining, Hobby,<br>Office, Stairs(*) | Commercial Use                   | -                              |
| Pile height (mm)                              | 14.0                                                                                     | Total thickness (mm)             | 16.5                           |
| Budget                                        | €€€                                                                                      |                                  |                                |



























## Available colors



## Associated Weavers Ltd Fletchers Mills Hallifax HX3 5AX - West Yorkshire - UK www.carpetyourlife.com

The Associated Weavers Company reserves the right to modify the characteristics of products while keeping the same technical properties. We strongly recommend the use of darker colours for heavy traffic areas. - This document may contain typographical errors. The product images used are a general guide and, in reality, the colours may deviate slightly due to limitations of the printing process used.