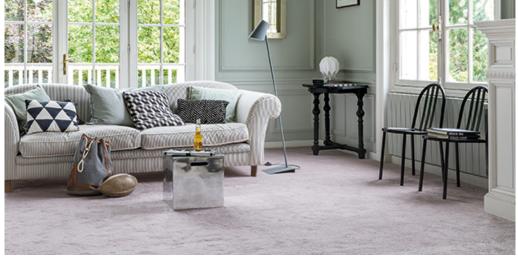

## Product properties

| Widths (m)                                    | 4.00/5.00                                                                                | Backing                          | FusionBac                      |
|-----------------------------------------------|------------------------------------------------------------------------------------------|----------------------------------|--------------------------------|
| Texture                                       | Frisé                                                                                    | Pile composition                 | Solution Dyed Polyolefin (SDO) |
| Aspect                                        | Structured/dessin/kids                                                                   | Pattern repeating every L*W (cm) |                                |
| Domestic Use  (*) if stairs symbol is present | medium/intensive:<br>Bedroom, Guest room,<br>Living, Dining, Hobby,<br>Office, Stairs(*) | Commercial Use                   | -                              |
| Pile height (mm)                              | 14.0                                                                                     | Total thickness (mm)             | 16.5                           |
| Budget                                        | €€€                                                                                      |                                  |                                |

## Available colors