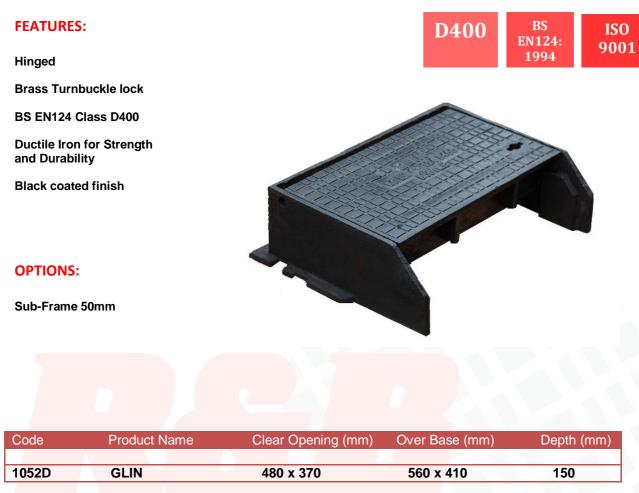

Glin - 480 x 370 x 150 D400

EN124 Gully Gratings and Frames: D400, Group 4

D400 gully gratings and frames are designed for use in the kerb side of carriageways and estate roads including pedestrian streets. All D400 gully gratings and frames are certified to the requirements of BS EN124.

These gratings are not HA104 approved so are not suitable for locations with excessive traffic clipping. HA104/09 Product is available.

R&B UK JT LIMITED COURT 2000, BRIDGNORTH ROAD, MADELEY, TELFORD SHROPSHIRE, TF7 4JB