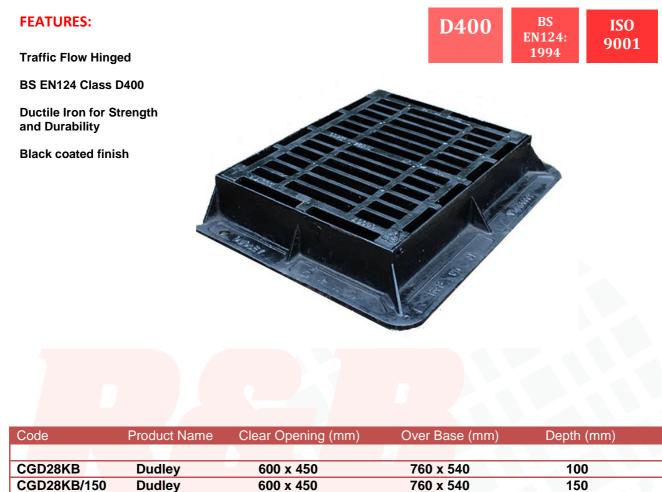

# Dudley - 600 x 450 x 100/150 D400

EN124 Gully Gratings and Frames: D400, Group 4

D400 gully gratings and frames are designed for use in the kerb side of carriageways and estate roads including pedestrian streets. All D400 gully gratings and frames are certified to the requirements of BS EN124.

These gratings are not HA104 approved so are not suitable for locations with excessive traffic clipping. HA104/09 Product is available.

R&B UK JT LIMITED COURT 2000, BRIDGNORTH ROAD, MADELEY, TELFORD SHROPSHIRE, TF7 4JB