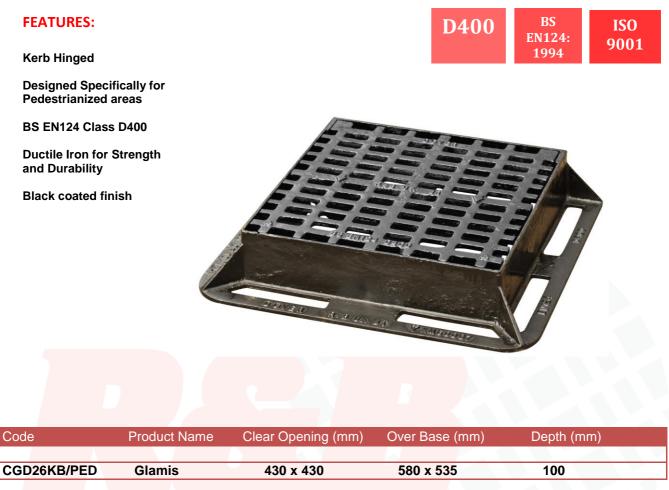

Glamis - 430 x 430 x 100 D400

EN124 Gully Gratings and Frames: D400, Group 4

D400 gully gratings and frames are designed for use in the kerb side of carriageways and estate roads including pedestrian streets. All D400 gully gratings and frames are certified to the requirements of BS EN124.

These gratings are not HA104 approved so are not suitable for locations with excessive traffic clipping. HA104/09 Product is available.

R&B UK JT LIMITED COURT 2000, BRIDGNORTH ROAD, MADELEY, TELFORD SHROPSHIRE, TF7 4JB