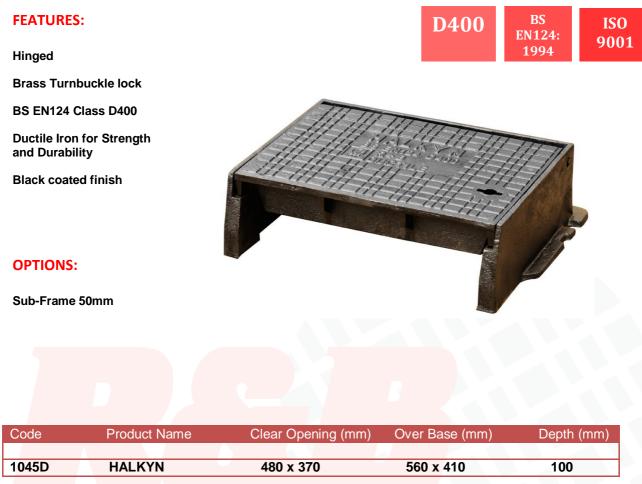

are certified to the requirements of BS EN124.

These gratings are not HA104 approved so are not suitable for locations with excessive traffic clipping. HA104/09 Product is available.



R&B UK JT LIMITED COURT 2000, BRIDGNORTH ROAD, MADELEY, TELFORD SHROPSHIRE, TF7 4JB





Glin - 480 x 370 x 150 D400



EN124 Gully Gratings and Frames: D400, Group 4

D400 gully gratings and frames are designed for use in the kerb side of carriageways and estate roads including pedestrian streets. All D400 gully gratings and frames are certified to the requirements of BS EN124.

These gratings are not HA104 approved so are not suitable for locations with excessive traffic clipping. HA104/09 Product is available.



R&B UK JT LIMITED COURT 2000, BRIDGNORTH ROAD, MADELEY, TELFORD SHROPSHIRE, TF7 4JB









EN124 Gully Gratings and Frames: D400, Group 4

D400 gully gratings and frames are designed for use in the kerb side of carriageways and estate roads including pedestrian streets. All D400 gully gratings and frames are certified to the requirements of BS EN124.

These gratings are not HA104 approved so are not suitable for locations with excessive traffic clipping. HA104/09 Product is available.



R&B UK JT LIMITED COURT 2000, BRIDGNORTH ROAD, MADELEY, TELFORD SHROPSHIRE, TF7 4JB





# Dudley - 600 x 450 x 100/150 D400



EN124 Gully Gratings and Frames: D400, Group 4

D400 gully gratings and frames are designed for use in the kerb side of carriageways and estate roads including pedestrian streets. All D400 gully gratings and frames are certified to the requirements of BS EN124.

These