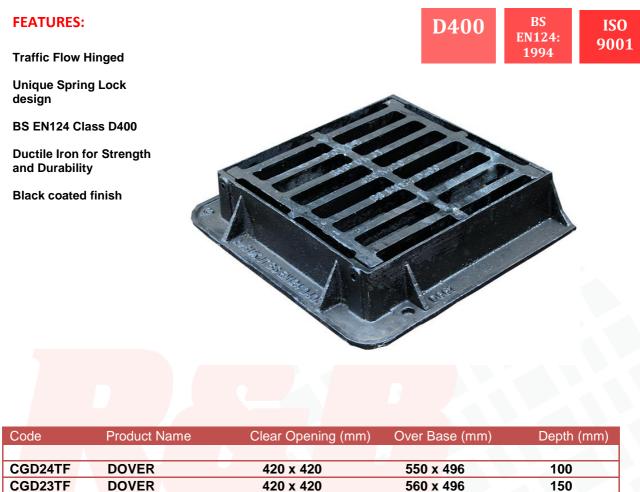

### Dover - 420 x 420 x 100/150 D400

420 x 420 560

EN124 Gully Gratings and Frames: D400, Group 4

D400 gully gratings and frames are designed for use in the kerb side of carriageways and estate roads including pedestrian streets. All D400 gully gratings and frames are certified to the requirements of BS EN124.

Dover - 420 x 420 x 100/150 D400 HA104

| Code    | Product Name | Clear Opening (mm) | Over Base (mm) | Depth (mm) |
|---------|--------------|--------------------|----------------|------------|
| CGD24TF | DOVER        | 420 x 420          | 580 x 515      | 100        |
| CGD23TF | DOVER        | 420 x 420          | 600 x 530      | 150        |

EN124 Gully Gratings and Frames: D400, Group 4

D400 gully gratings and frames are designed for use in the kerb side of carriageways and estate roads including pedestrian streets. All D400 gully gratings and frames are certified to the requirements of BS EN124.

These gratings are not HA104 approved so are not suitable for locations with excessive traffic clipping. HA104/09 Product is available.

R&B UK JT LIMITED COURT 2000, BRIDGNORTH ROAD, MADELEY, TELFORD SHROPSHIRE, TF7 4JB