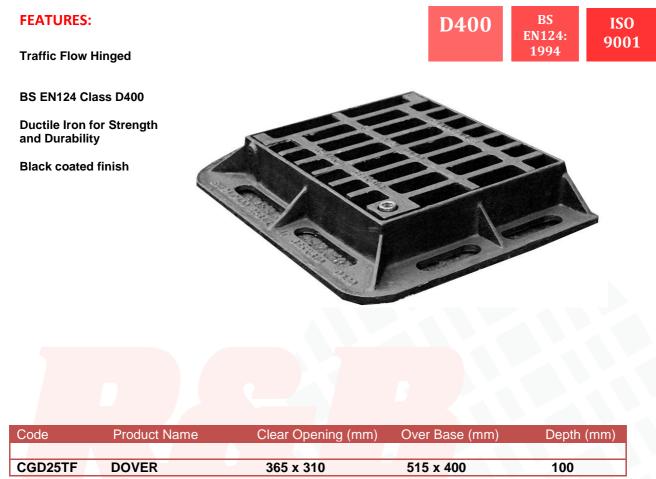

R&B UK JT LIMITED COURT 2000, BRIDGNORTH ROAD, MADELEY, TELFORD SHROPSHIRE, TF7 4JB

SWITCHBOARD: +44 (0) 1952 580554 FACSIMILE: +44 (0) 1952 580527 WEBSITE: WWW.RANDB-UK.COM EMAIL: SALES@RANDB-UK.COM

Dover - 365 x 310 x 100 D400

EN124 Gully Gratings and Frames: D400, Group 4

D400 gully gratings and frames are designed for use in the kerb side of carriageways and estate roads including pedestrian streets. All D400 gully gratings and frames are certified to the requirements of BS EN124.

These gratings are not HA104 approved so are not suitable for locations with excessive traffic clipping. HA104/09 Product is available.

R&B UK JT LIMITED COURT 2000, BRIDGNORTH ROAD, MADELEY, TELFORD SHROPSHIRE, TF7 4JB SWITCHBOARD: +44 (0) 1952 580554 FACSIMILE: +44 (0) 1952 580527 WEBSITE: WWW.RANDB-UK.COM EMAIL: SALES@RANDB-UK.COM