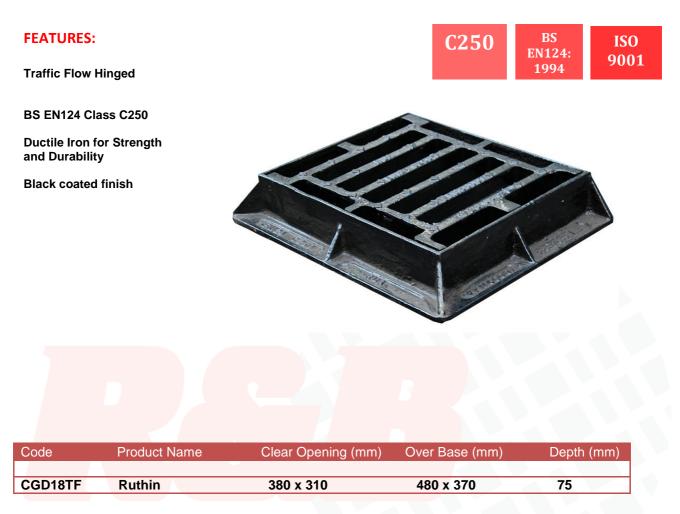

Ruthin - 380 x 310 x 75

EN124 Gully Gratings and Frames: C250, Group 3

C250 Gully gratings and frames are designed for use in carparks, industrial or commercial areas carrying slow moving traffic

All C250 Gully Gratings and frames are certified to BSEN124:1994

EN124 Gully Gratings and Frames: D400, Group 4

D400 gully gratings and frames are designed for use in the kerb side of carriageways and estate roads including pedestrian streets. All D400 gully gratings and frames are certified to the requirements of BS EN124.

These gratings are not HA104 approved so are not suitable for locations with excessive traffic clipping. HA104/09 Product is available.

R&B UK JT LIMITED COURT 2000, BRIDGNORTH ROAD, MADELEY, TELFORD SHROPSHIRE, TF7 4JB