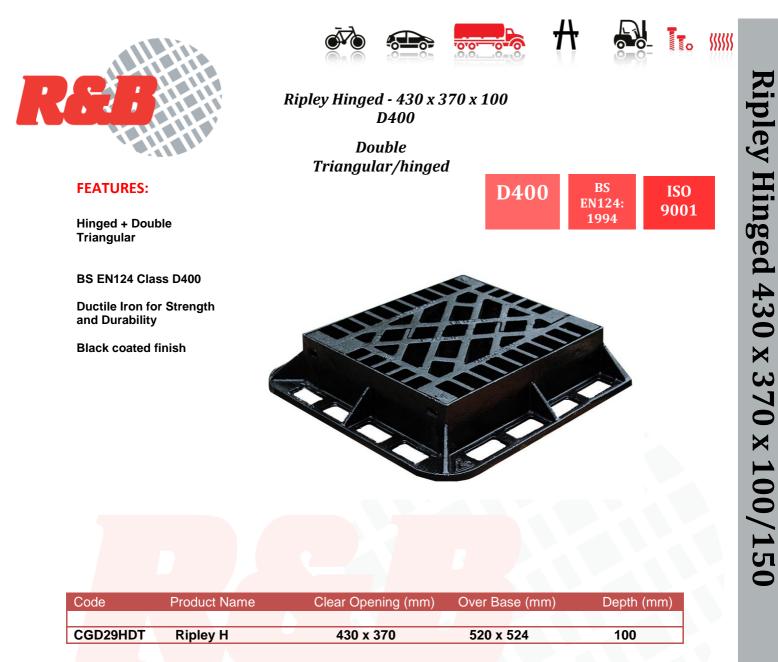

# Ripley - 420 x 420 x 100/150 D400

#### Double Triangular

| Product Name | Clear Opening (mm) | Over Base (mm)   | Depth (mm)                 |
|--------------|--------------------|------------------|----------------------------|
|              |                    |                  |                            |
| RIPLEY       | 420 x 420          | 570 x 500        | 100                        |
| RIPLEY       | 420 x 420          | 570 x 500        | 150                        |
|              | RIPLEY             | RIPLEY 420 x 420 | RIPLEY 420 x 420 570 x 500 |

EN124 Gully Gratings and Frames: D400, Group 4

D400 gully gratings and frames are designed for use in the kerb side of carriageways and estate roads including pedestrian streets. All D400 gully gratings and frames are certified to the requirements of BS EN124.

These gratings are not HA104 approved so are not suitable for locations with excessive traffic clipping. HA104/09 Product is available.

R&B UK JT LIMITED COURT 2000, BRIDGNORTH ROAD, MADELEY, TELFORD SHROPSHIRE, TF7 4JB