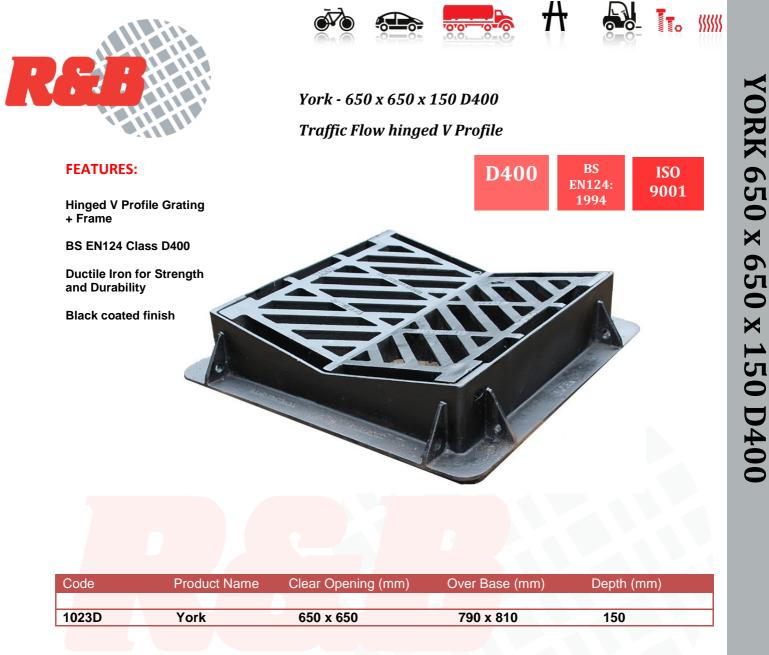

# Stokesay - 600 x 600 x 100/150 D400

**Double Triangular** 

|           | Product Name | Clear Opening (mm) | Over Base (mm) | Depth (mm) |
|-----------|--------------|--------------------|----------------|------------|
| 1023D     | Stokesay     | 600 x 600          | 755 x 755      | 100        |
| 1023D/150 | Stokesay     | 600 x 600          | 755 x 755      | 150        |

EN124 Gully Gratings and Frames: D400, Group 4

D400 gully gratings and frames are designed for use in the kerb side of carriageways and estate roads including pedestrian streets. All D400 gully gratings and frames are certified to the requirements of BS EN124.

These gratings are not HA104 approved so are not suitable for locations with excessive traffic clipping. HA104/09 Product is available.

R&B UK JT LIMITED COURT 2000, BRIDGNORTH ROAD, MADELEY, TELFORD SHROPSHIRE, TF7 4JB