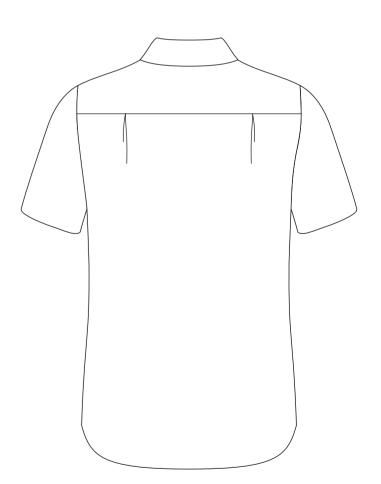

## ON CHARTER - MEN | EVENING

|         | Minton Coiling    |
|---------|-------------------|
| JACKET  | Winter Sailing    |
| SHIRT   | Doral LS          |
| TROUSER | Pantalone Margate |
| SHIRT   | Bell SS           |
| BELT    | Cintura Milton    |
| SHOES   | Scarpa Glamour    |