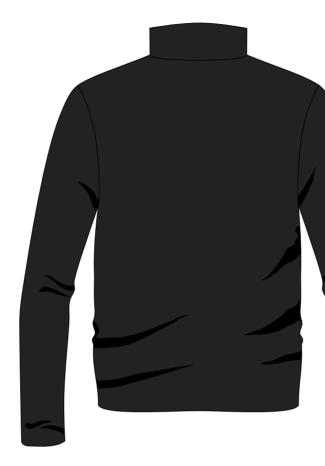

PANTONE 407C

07C WHITE 100

| JACKET  | Winter Sailing   |
|---------|------------------|
| SHIRT   | Doral LS         |
| TROUSER | Pantalone Deluxe |
| SHIRT   | Laurel SS        |
| BELT    | Cintura Milton   |
| SHOES   | Scarpa Loafer    |