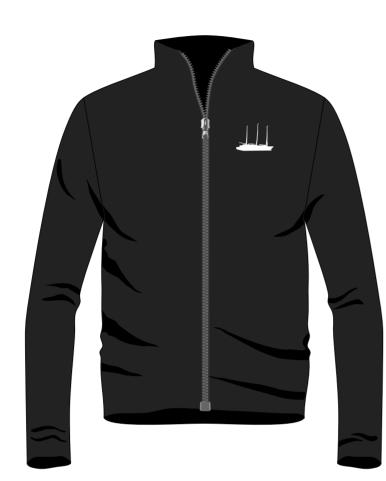

PANTONE 407C

07C WHITE 100

| JACKET  | Winter Sailing   |
|---------|------------------|
| SHIRT   | Doral LS         |
| TROUSER | Pantalone Deluxe |
| SHIRT   | Laurel SS        |
| BELT    | Cintura Milton   |
| SHOES   | Scarpa Loafer    |