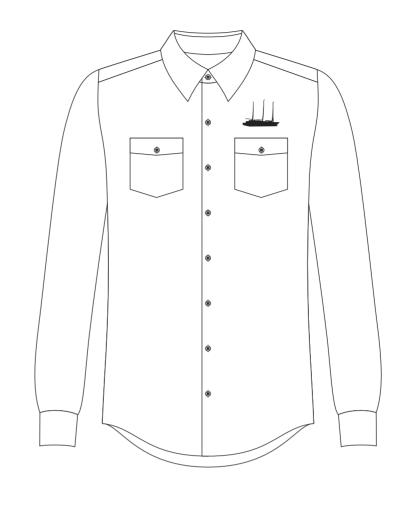

PANTONE 407C

07C WHITE 100

| JACKET  | Winter Sailing   |
|---------|------------------|
| SHIRT   | Doral LS         |
| TROUSER | Pantalone Deluxe |
| SHIRT   | Laurel SS        |
| BELT    | Cintura Milton   |
| SHOES   | Scarpa Loafer    |