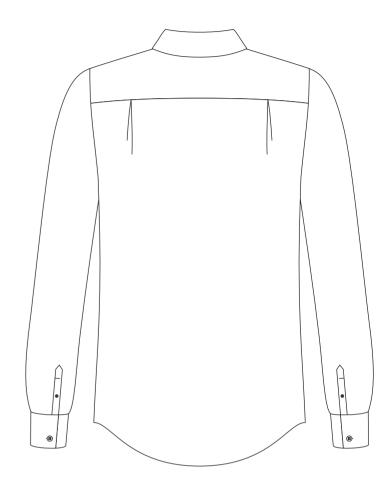

PANTONE 407C

07C WHITE 100

| JACKET  | Winter Sailing   |
|---------|------------------|
| SHIRT   | Doral LS         |
| TROUSER | Pantalone Deluxe |
| SHIRT   | Laurel SS        |
| BELT    | Cintura Milton   |
| SHOES   | Scarpa Loafer    |