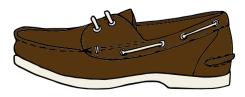

## 

| JACKET  | Summer Sailing   |
|---------|------------------|
| SHIRT   | Polo Coleman     |
| TROUSER | Pantalone Deluxe |
| SHORT   | Bermuda Noma     |
| BELT    | Cintura Milton   |
| SHOES   | Scarpa Prince    |