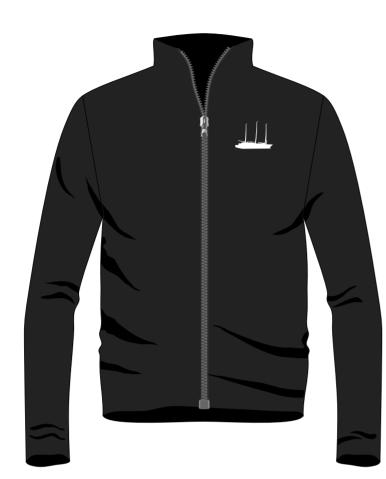

PANTONE 407C

07C WHITE 100

| JACKET  | Winter Sailing   |
|---------|------------------|
| SHIRT   | Doral LS         |
| TROUSER | Pantalone Deluxe |
| SHIRT   | Laurel SS        |
| BELT    | Cintura Milton   |
| SHOES   | Scarpa Loafer    |

## ON CHARTER - MEN | EVENING

|         | Minton Coiling    |
|---------|-------------------|
| JACKET  | Winter Sailing    |
| SHIRT   | Doral LS          |
| TROUSER | Pantalone Margate |
| SHIRT   | Bell SS           |
| BELT    | Cintura Milton    |
| SHOES   | Scarpa Glamour    |