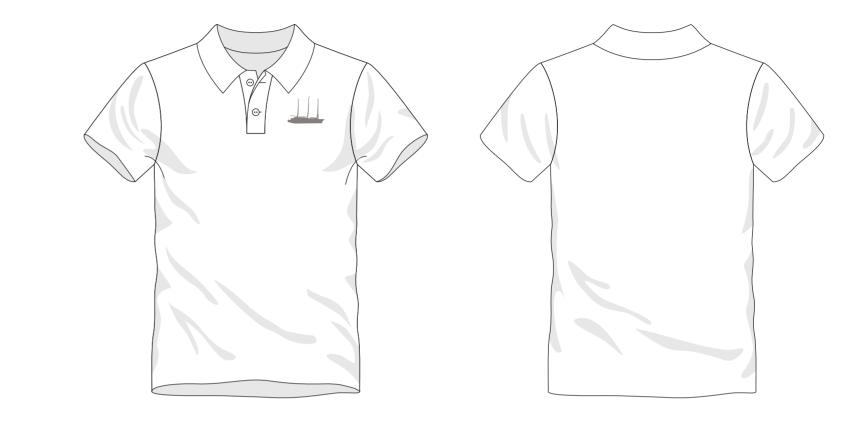

## 

| JACKET  | Summer Sailing   |
|---------|------------------|
| SHIRT   | Polo Coleman     |
| TROUSER | Pantalone Deluxe |
| SHORT   | Bermuda Noma     |
| BELT    | Cintura Milton   |
| SHOES   | Scarpa Prince    |