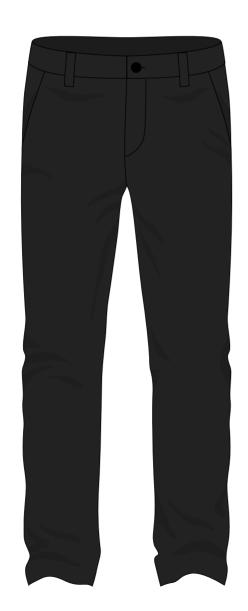

## 

| JACKET  | Summer Sailing   |
|---------|------------------|
| SHIRT   | Polo Coleman     |
| TROUSER | Pantalone Deluxe |
| SHORT   | Bermuda Noma     |
| BELT    | Cintura Milton   |
| SHOES   | Scarpa Prince    |

PANTONE 407C

07C WHITE 100

| JACKET  | Winter Sailing   |
|---------|------------------|
| SHIRT   | Doral LS         |
| TROUSER | Pantalone Deluxe |
| SHIRT   | Laurel SS        |
| BELT    | Cintura Milton   |
| SHOES   | Scarpa Loafer    |