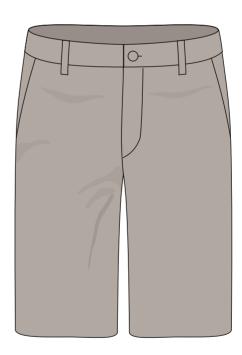

## 

| JACKET  | Summer Sailing   |
|---------|------------------|
| SHIRT   | Polo Coleman     |
| TROUSER | Pantalone Deluxe |
| SHORT   | Bermuda Noma     |
| BELT    | Cintura Milton   |
| SHOES   | Scarpa Prince    |