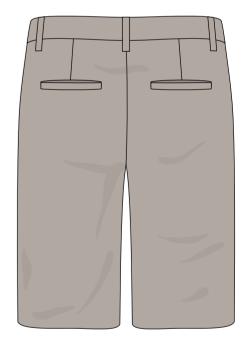

## 

| JACKET  | Summer Sailing   |
|---------|------------------|
| SHIRT   | Polo Coleman     |
| TROUSER | Pantalone Deluxe |
| SHORT   | Bermuda Noma     |
| BELT    | Cintura Milton   |
| SHOES   | Scarpa Prince    |