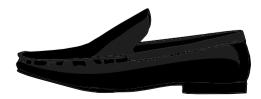

PANTONE 407C

07C WHITE 100

| JACKET  | Winter Sailing   |
|---------|------------------|
| SHIRT   | Doral LS         |
| TROUSER | Pantalone Deluxe |
| SHIRT   | Laurel SS        |
| BELT    | Cintura Milton   |
| SHOES   | Scarpa Loafer    |