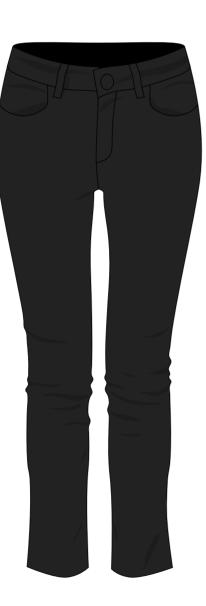

PANTONE 407C

07C WHITE 100

| JACKET  | Winter Sailing   |
|---------|------------------|
| SHIRT   | Doral LS         |
| TROUSER | Pantalone Deluxe |
| SHIRT   | Laurel SS        |
| BELT    | Cintura Milton   |
| SHOES   | Scarpa Loafer    |