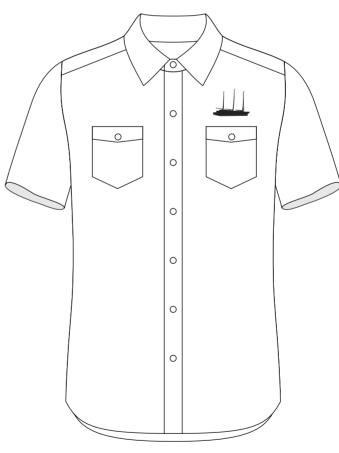

## ON CHARTER - MEN | EVENING

|         | Minton Coiling    |
|---------|-------------------|
| JACKET  | Winter Sailing    |
| SHIRT   | Doral LS          |
| TROUSER | Pantalone Margate |
| SHIRT   | Bell SS           |
| BELT    | Cintura Milton    |
| SHOES   | Scarpa Glamour    |