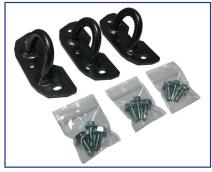

# #3213 INSTA BOLT-ON D-RINGS DESCRIPTION:

These are universal bolt-on D-ring lashing points for shipping containers. Designed for shipping containers that do not have D-Rings welded inside, but also gives you the flexibility to place D-rings where you need them most. This product allows you to add extra lashing points or install D-rings on shipping container end walls - NO welding needed! The D-rings are computer modeled and powder coated dark grey. These D-Rings are easily installed and make securing loads, hanging shelving and other accessories a breeze.

#### **SPECS**

- Three (3) D-Rings per box
- Six (6) x 5/16" hardened self-threading bolts
- Three (3) x 1/4" self-tapping screws

### **FEATURES**

- · Bolt-on application
- NO welding required
- · Laser-cut
- Powder-coated
- · Mounting hardware included