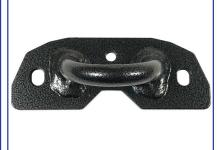

# #3213 INSTA BOLT-ON D-RINGS DESCRIPTION:

These are universal bolt-on D-ring lashing points for shipping containers. Designed for shipping containers that do not have D-Rings welded inside, but also gives you the flexibility to place D-rings where you need them most. This product allows you to add extra lashing points or install D-rings on shipping container end walls - NO welding needed! The D-rings are computer modeled and powder coated dark grey. These D-Rings are easily installed and make securing loads, hanging shelving and other accessories a breeze.

### **FEATURES**

- · Bolt-on application
- NO welding required
- · Laser-cut
- Powder-coated
- · Mounting hardware included