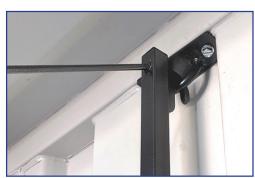

# #3213 INSTA BOLT-ON D-RINGS DESCRIPTION:

These are universal bolt-on D-ring lashing points for shipping containers. Designed for shipping containers that do not have D-Rings welded inside, but also gives you the flexibility to place D-rings where you need them most. This product allows you to add extra lashing points or install D-rings on shipping container end walls - NO welding needed! The D-rings are computer modeled and powder coated dark grey. These D-Rings are easily installed and make securing loads, hanging shelving and other accessories a breeze.

### **FEATURES**

- · Bolt-on application
- NO welding required
- · Laser-cut
- Powder-coated
- · Mounting hardware included