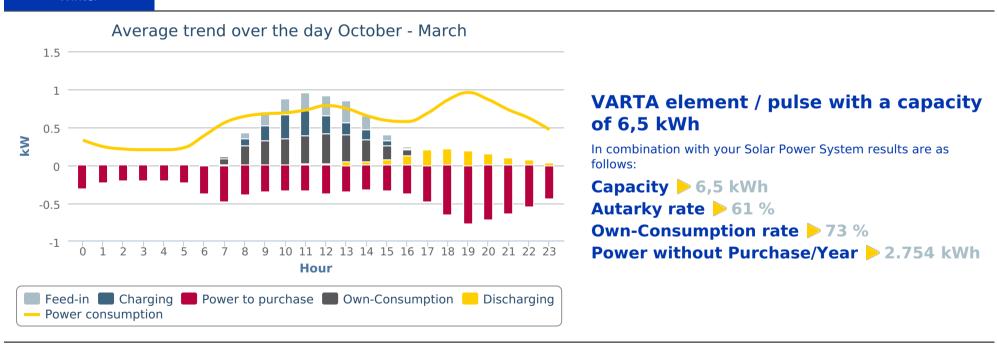

#### Winter

<sup>\*</sup> This recommendation is for illustrative purposes only. Please obtain a final calculation of the most suitable solution according to your individual parameters through a personal consultation of an VARTA-Trader.

# VARTA element / pulse with a capacity of 6,5 kWh

In combination with your Solar Power System results are as follows:

Capacity > 6,5 kWh

Autarky rate > 61 %

Own-Consumption rate > 73 %

Power without Purchase/Year > 2.754 kWh