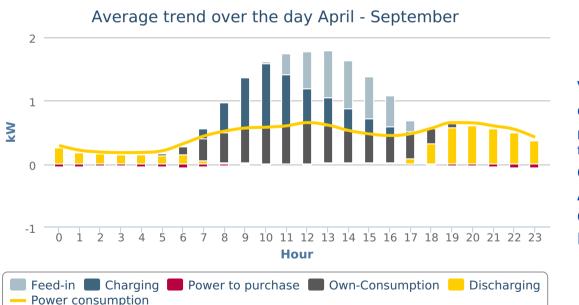

## **VARTA Storage Sizing**

**Address** > Haigh, Barnsley S75 4BS, UK

**Installation type** > Upgrade existing system with a storage

Systemsize > 4,00 kWp

**Orientation >** South

Inclination > 30 °

Energy yield > 3.900,00 kWh/kWp

**Load profile** Private household

**Consumption** > 4.500,00 kWh/year

**Created at** > 07.07.2019

- CUSTOMIZABLE & MODULAR
- > FUTURE-PROOF & UPGRADABLE
- HIGHLY INNOVATIVE AND ECO-FRIENDLY
- ► RELIABLE OPERATING PERFORMANCE AND SAFETY



## **OUR RECOMMENDATION\***



### **VARTA** element

**Expandability** > 3,3 - 13,0 kWh



6,5
Capacity (kWh)



VARTA pulse

**Expandability** > 3,3 - 6,5 kWh

### Summer



# VARTA element / pulse with a capacity of 6,5 kWh

In combination with your Solar Power System results are as follows:

Capacity > 6,5 kWh

Autarky rate > 61 %

Own-Consumption rate > 73 %

Power without Purchase/Year > 2.754 kWh

<sup>\*</sup> This recommendation is for illustrative purposes only. Please obtain a final calculation of the most suitable solution according to your individual parameters through a personal consultation of an VARTA-Trader.

## **OUR RECOMMENDATION\***



### **VARTA** element

**Expandability** > 3,3 - 13,0 kWh



6,5
Capacity
(kWh)



VARTA pulse
Expandability ▶ 3,3 - 6,5 kWh

#### Winter



<sup>\*</sup> This recommendation is for illustrative purposes only. Please obtain a final calculation of the most suitable solution according to your individual parame