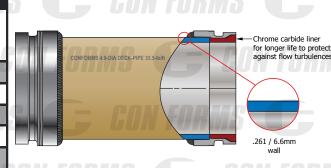

- Ultra III Boom Pipe
- Cast Manganese Elbows
- Hardened Steel Reducers
- · Hardened, Cast Steel Backend Kit

| Ultra III DN125/5 Deck Pipe with 148mm chrome carbide insert (CCI) weld ends |                |                                          |             |
|------------------------------------------------------------------------------|----------------|------------------------------------------|-------------|
| Length<br>(in)                                                               | Length<br>(mm) | Approx.<br>Shipping Weight<br>(lbs / Kg) | Part Number |
| 39.37                                                                        | 1000           | 49 / 22                                  | B4843937MH  |
| 78.75                                                                        | 2000           | 96 / 44                                  | B4847875MH  |
| 118.12                                                                       | 3000           | 143 / 65                                 | B484B812MH  |
| 157.50                                                                       | 4000           | 189 / 86                                 | B484F750MH  |
| Make up length (consult factory)                                             |                |                                          | B484MH      |