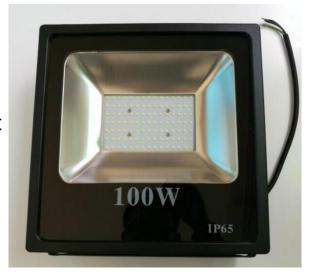

## 100 Watt LED Industrial Flood Light

## **Features:**

- ✓ Designed for commercial use
- ✓ Lumileds 3030 SMD Chips
- ✓ Toughened Glass Lens
- ✓ Upgraded reflector improving light distribution
- √ 120° Beam Angle
- ✓ CRI > 80
- ✓ IP65 rated
- ✓ Available in Daylight 6000K
- ✓ Life expectancy 30,000 hours
- ✓ 3 Year RTB Warranty
- ✓ CE, ROHS Certified

Dimensions Lumens 290 x 300 x 83mm

12000lm

Power consumption 100w Voltage 220 - 240v Casing Material Aluminium