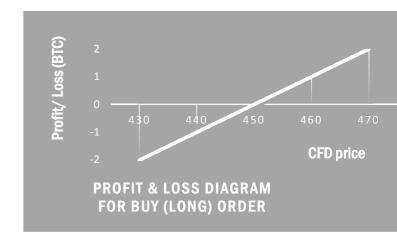

Check out the payout profile for hypothetical CFD (it does not take into consideration swap rates or any fees).

Swap is simply the cost-of-carry that is applied to your account on a day-to-day basis. 3 Days Swap is connected with a three day settlement and is three times bigger than standard swap.

BUY order means that you make a profit when you close your position above opening price.

**SELL** order means that you make a profit when you close an order below opening price while price goes down.

Be aware that if the price goes the opposite direction that you assumed you will not make a profit and significant loss may occur.