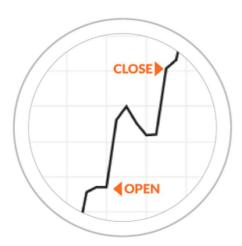

BUY order means that you make a profit when you close your position above opening price.

**SELL** order means that you make a profit when you close an order below opening price while price goes down.

Be aware that if the price goes the opposite direction that you assumed you will not make a profit and significant loss may occur.