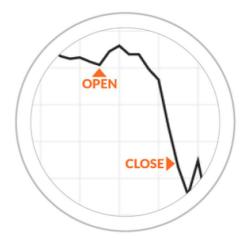

BUY order means that you make a profit when you close your position above opening price.

**SELL** order means that you make a profit when you close an order below opening price while price goes down.

Be aware that if the price goes the opposite direction that you assumed you will not make a profit and significant loss may occur.