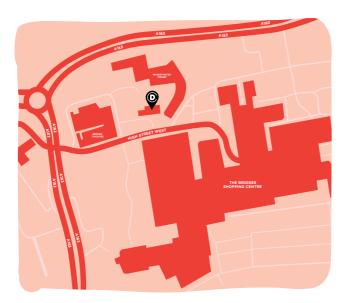

**Dance City Sunderland** The Fire Station, **High Street West.** Sunderland. SR1 3EX

dancecity.co.uk 0191 261 0505

### Saturday Dance Club (7-10 years)

A session combining different dance styles, based upon contemporary dance, all set to popular, current music.

Dance City Sunderland is a five minute walk from Sunderland City Centre Metro. The closest parking to Sunderland Dance City is the park and ride which is directly behind us and the police station.

Dance City Sunderland The Fire Station, High Street West, Sunderland, SRI 3EX

dancecity.co.uk 0191 261 0505