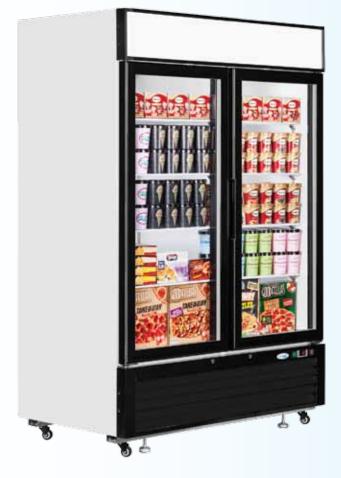

**DOUBLE UPRIGHT FREEZ** 

Glass Door Upright Freezer - Double Door

## REFRIGERATION RENTALS

Double Glass Door Freezer for the display of frozen products.

## Key Features of Double Upright Freezer

- \* Fully automatic
- \* Fan assisted cooling
- Auto defrost
- \* Lock
- \* Adjustable shelves
- \* Castors with locking feet
- LED interior light with switch (2 LED strips per door)
- \* Digital controller and temperature display
- \* Self closing door with stay open feature for ease of loading
- \* Light canopy with switch
- \* Replaceable door gasket
- \* Anti mist glass
- Internal stainless steel base

## Technical specifications for Double Upright Freezer

| Product Code              | GUF2        |
|---------------------------|-------------|
| Total Length              | 1382 mm     |
| Total Depth               | 800 mm      |
| Total Height              | 2055 mm     |
| Power Supply Required     | 13 amp      |
| Nominal Power Consumption | 1200 Watts  |
| Capacity                  | 1108 ltr    |
| Temperature Range         | -14/-25°C   |
| Interior/Exterior finish  | White/White |
| Number of shelves         | 4 per door  |
| Refrigerant Type          | R404A       |