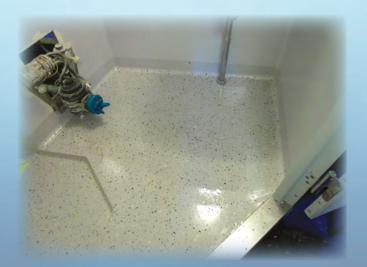

#### **General Overview**

HMS Naval vessel required refurbishment of its old shower decks and wet areas to provide a clean, bright and decorative finish. A long term solution was required with high performance, soft underfoot and totally seamless and fully waterproof. A hygienic wall system was also installed.

#### **Benefits**

- Clean, bright, decorative finish
- Soft underfoot
- Completely seamless no joints
- Easy clean
- Fully waterproof compartment