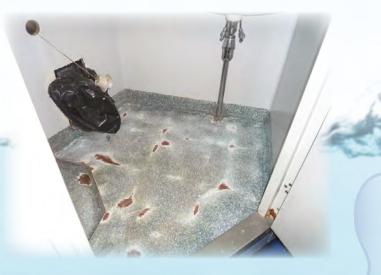

#### **General Overview**

HMS Naval vessel required refurbishment of its old shower decks and wet areas to provide a clean, bright and decorative finish. A long term solution was required with high performance, soft underfoot and totally seamless and fully waterproof. A hygienic wall system was also installed.