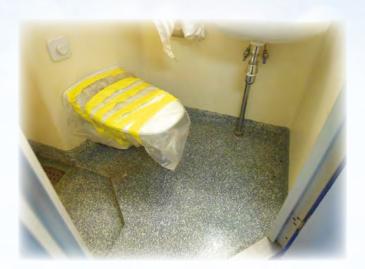

#### **General Overview**

HMS Naval vessel required refurbishment of its old shower decks and wet areas to provide a clean, bright and decorative finish. A long term solution was required with high performance, soft underfoot and totally seamless and fully waterproof. A hygienic wall system was also installed.