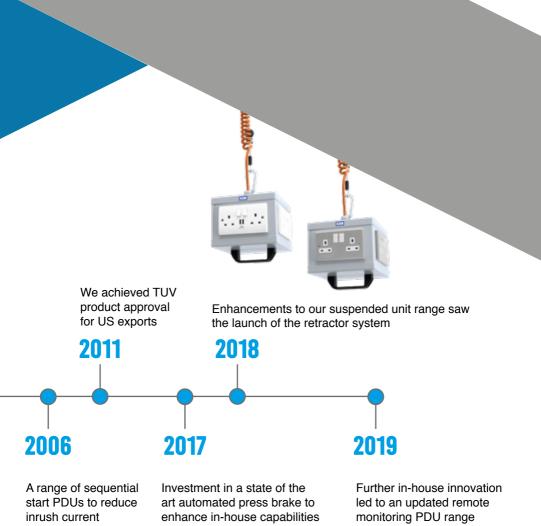

If this wasn't enough, we continue to innovate our products for example enhancing our suspended units to incorporate the popular retractor system. Enabling the unit to be lowered to the required working height and not just a set height.