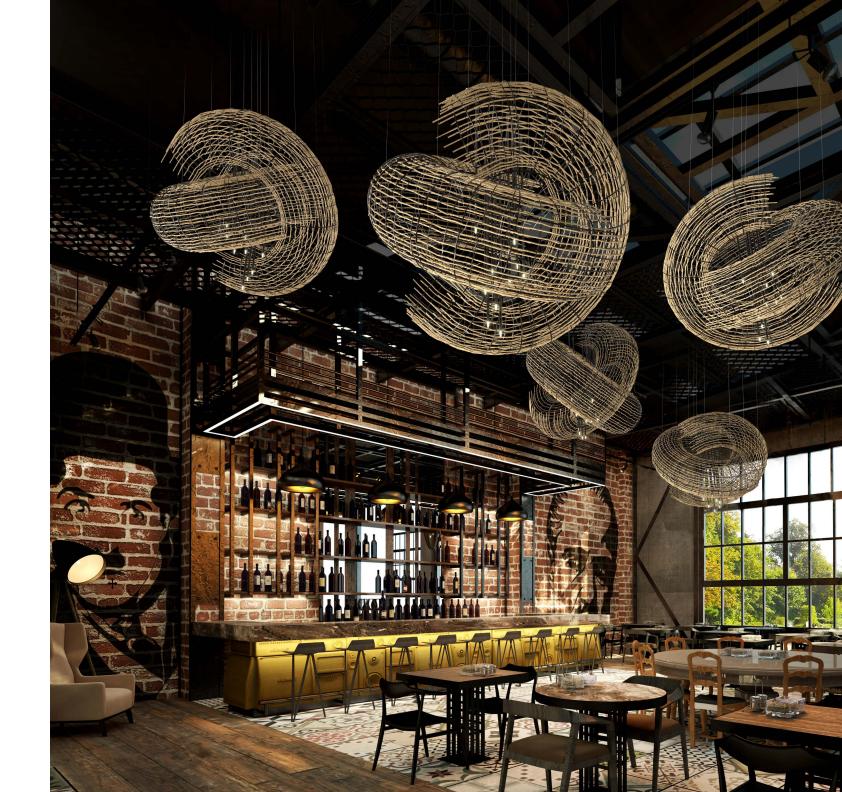

# **KARMA**

Our Karma pendant brings that smell of the ocean, the sound of the waves, the whisper of the wind, and a distant ukulele somewhere on a sunny beach with soft, white sand between your toes. Only good things can happen with this undulating natural wicker pendant at the centerpiece of your design.

Materials: Natural Wicker, Powder-coated steel
Dimensions: Ø2000mm x 1000mm H / Ø6'- 6" x 3'- 4" H