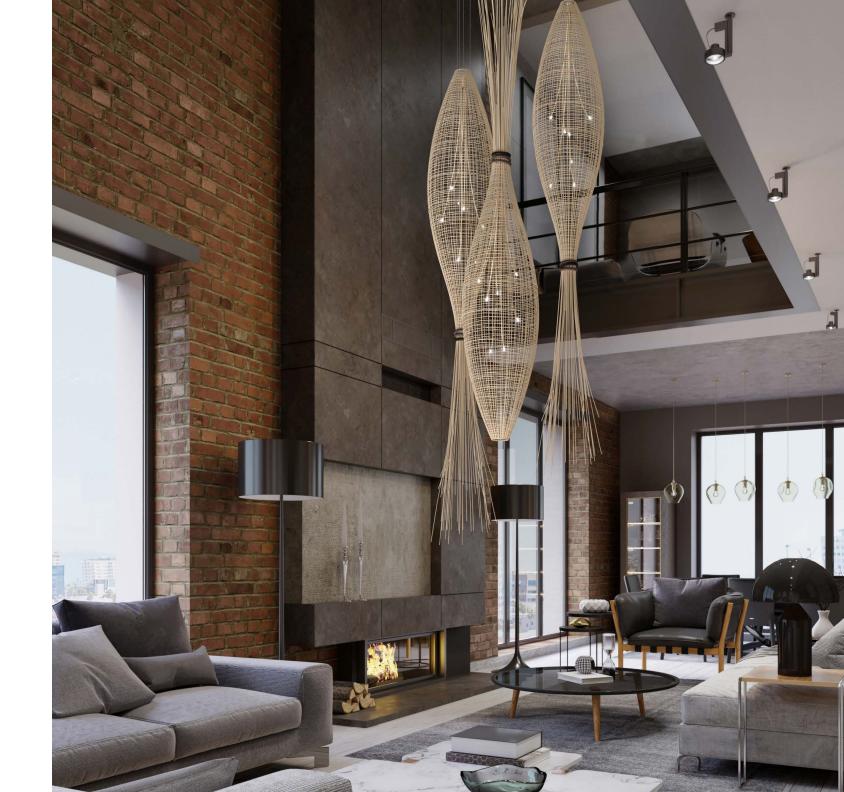

# **KARMA**

Our Karma pendant brings that smell of the ocean, the sound of the waves, the whisper of the wind, and a distant ukulele somewhere on a sunny beach with soft, white sand between your toes. Only good things can happen with this undulating natural wicker pendant at the centerpiece of your design.

Materials: Natural Wicker, Powder-coated steel
Dimensions: Ø2000mm x 1000mm H / Ø6'- 6" x 3'- 4" H