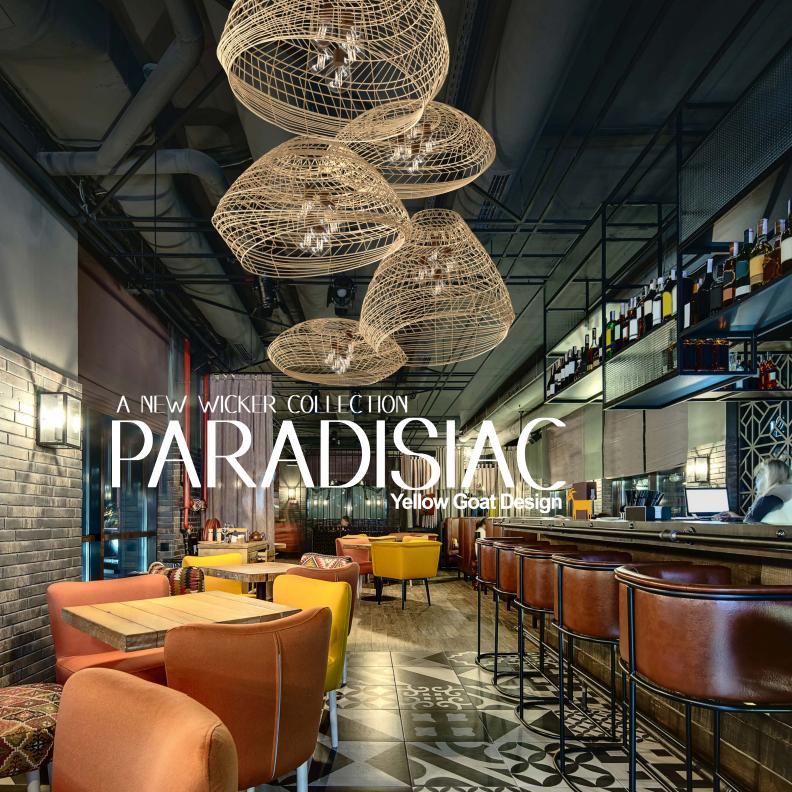

An imaginative tour to a tropical island, Yellow Goat has found inspiration in the simple beauty of the Balinese Islands, their beaches and nature. Our newest wicker collection nestles the swift breeze, lush landscapes, and warm tones of these islands into urban settings. Inspired by the lifestyle, each piece is a bit of paradise in a hospitality, resort, workplace or home setting. Made from natural or synthetic wicker, the perfection of a sunny beach, warm sand between your toes, temple bells or crisp turquoise water is captured in each design.

#### **KUTA**

Sophistication in simple shapes, natural colors, and materials make this design an easy pick. The raw beauty of natural wicker in our Kuta and Kuta Jr pendants, compliment any space in a cool, calm, relaxed manner.

Materials: Natural Wicker, Powder-coated steel
Dimensions (Kuta): Ø500mm x 1070mm / Ø1'- 8" x 3' - 6" H
Dimensions (Kuta Jr): Ø500mm x 620mm / Ø1'- 8" x 2' H