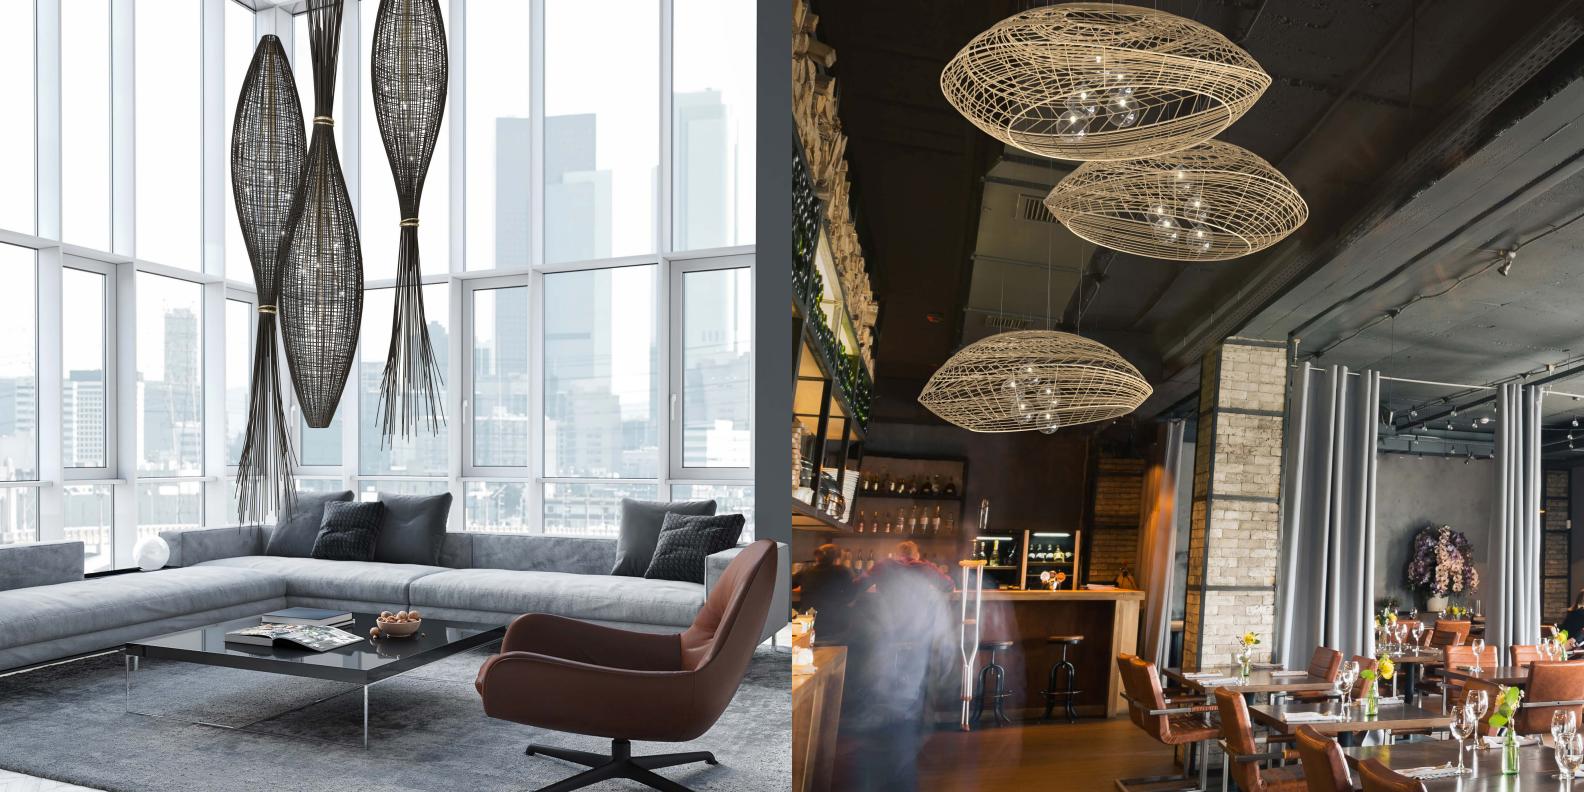

# **KARMA**

Our Karma pendant brings that smell of the ocean, the sound of the waves, the whisper of the wind, and a distant ukulele somewhere on a sunny beach with soft, white sand between your toes. Only good things can happen with this undulating natural wicker pendant at the centerpiece of your design.

Materials: Natural Wicker, Powder-coated steel
Dimensions: Ø2000mm x 1000mm H / Ø6'- 6" x 3'- 4" H