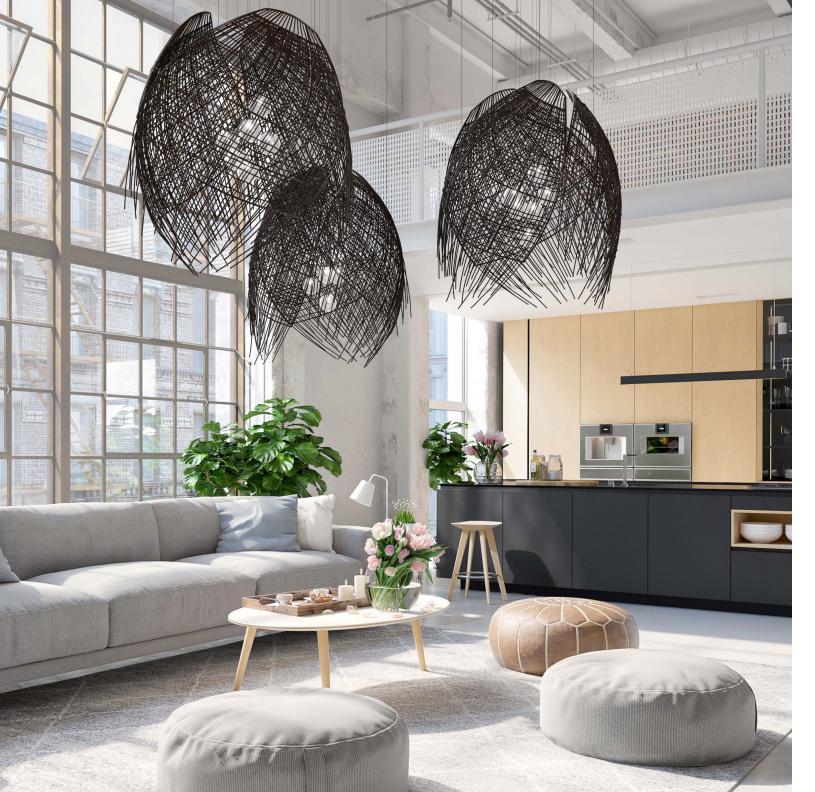

### GILI

Gili is a ball of abstract energy encapsulating the invisible movement of the wind and waves and invoking the blessings of the hidden gods of the islands. It is lit with LED Bi-Pins at the end of black powder-coated metal tubes suspended vertically.

Materials: Natural Wicker, Powder-coated steel Dimensions: 960mm x 1220mm x 920mm H / 3'- 2" x 4' x 3' H