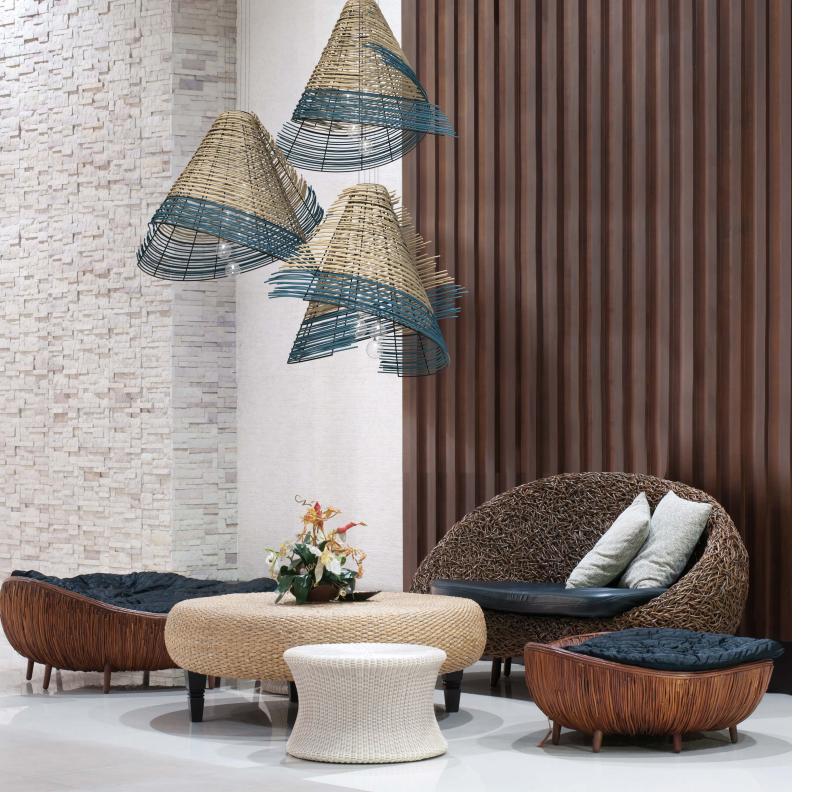

#### **NUSA DUA**

Nusa Dua wraps onto itself but not completely. A pop of customizable color and shape, suggest sarongs swaying in the breeze. The real world momentarily fades away in the presence of this carefree aura and in the distance, a laidback tune calls for listeners. Will you join us at the party?

Materials: Natural Wicker, Powder-coated steel
Dimensions: Ø860mm x 790mm H / Ø2'-10" x 2'- 7" H