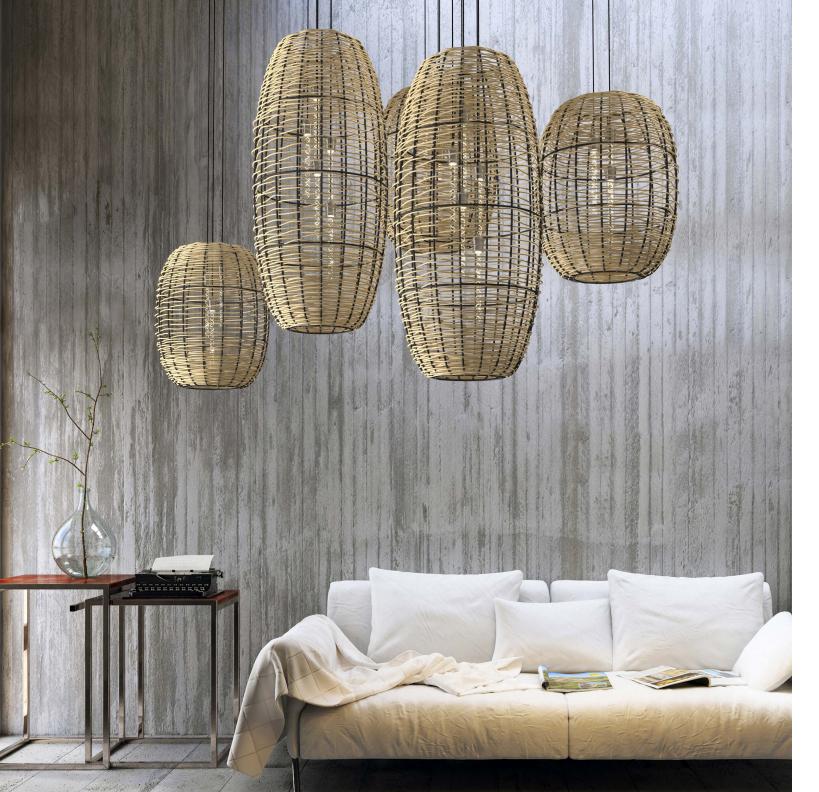

# **KARMA**

Our Karma pendant brings that smell of the ocean, the sound of the waves, the whisper of the wind, and a distant ukulele somewhere on a sunny beach with soft, white sand between your toes. Only good things can happen with this undulating natural wicker pendant at the centerpiece of your design.

Materials: Natural Wicker, Powder-coated steel
Dimensions: Ø2000mm x 1000mm H / Ø6'- 6" x 3'- 4" H