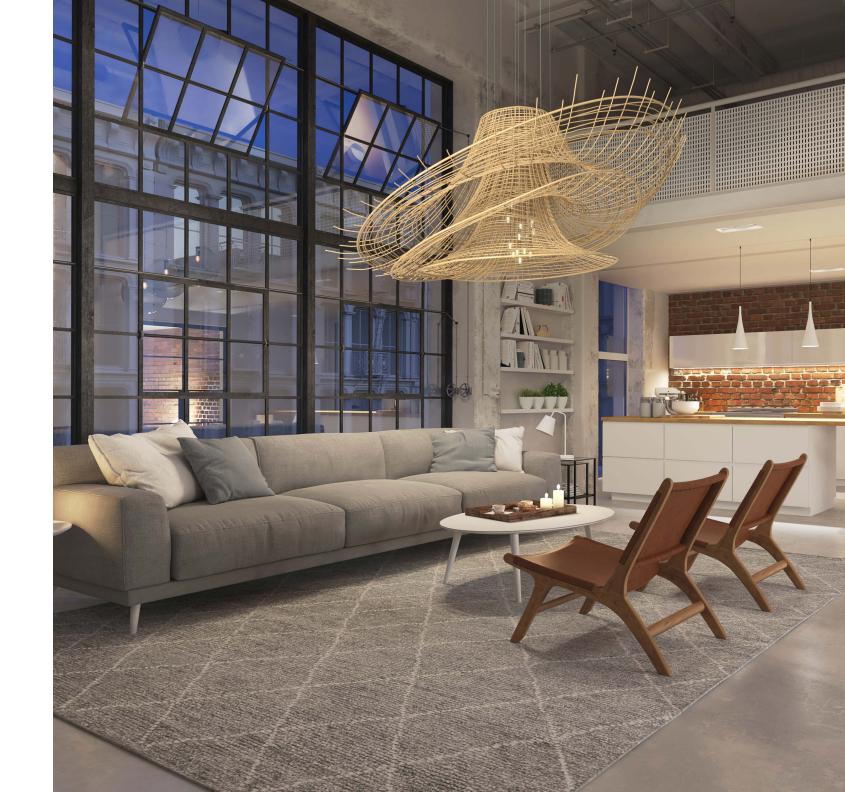

### GILI

Gili is a ball of abstract energy encapsulating the invisible movement of the wind and waves and invoking the blessings of the hidden gods of the islands. It is lit with LED Bi-Pins at the end of black powder-coated metal tubes suspended vertically.

Materials: Natural Wicker, Powder-coated steel Dimensions: 960mm x 1220mm x 920mm H / 3'- 2" x 4' x 3' H