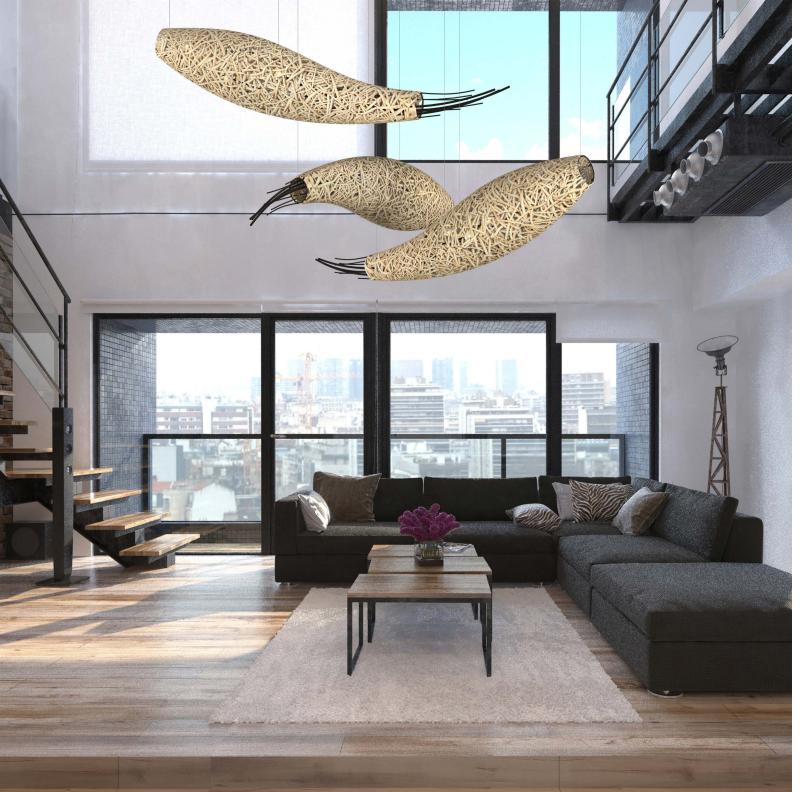

# **KARMA**

Our Karma pendant brings that smell of the ocean, the sound of the waves, the whisper of the wind, and a distant ukulele somewhere on a sunny beach with soft, white sand between your toes. Only good things can happen with this undulating natural wicker pendant at the centerpiece of your design.

Materials: Natural Wicker, Powder-coated steel
Dimensions: Ø2000mm x 1000mm H / Ø6'- 6" x 3'- 4" H