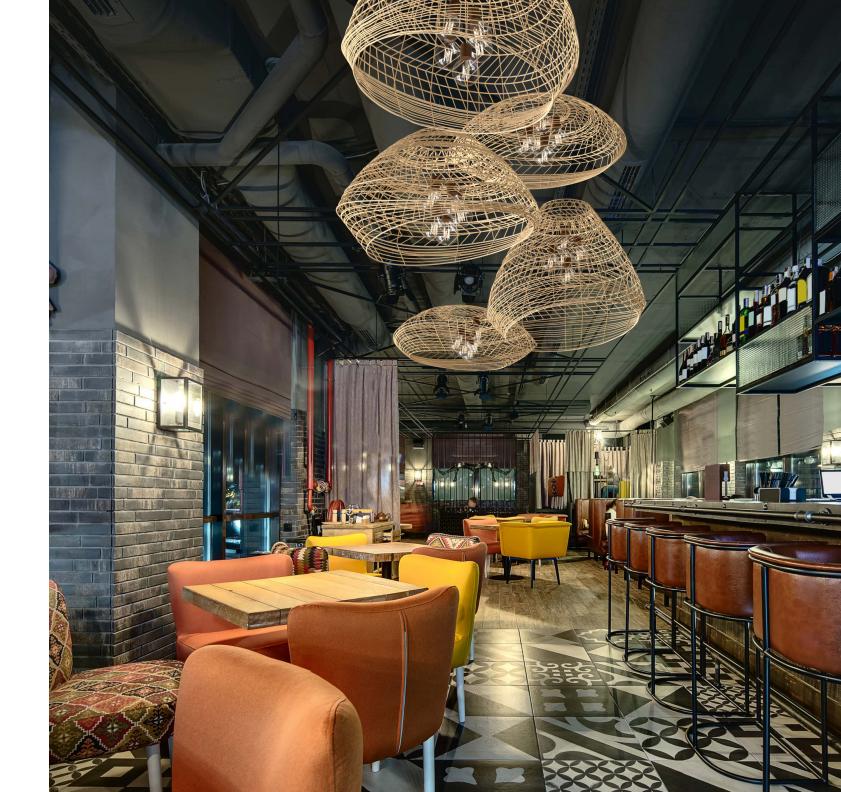

#### **KUTA**

Sophistication in simple shapes, natural colors, and materials make this design an easy pick. The raw beauty of natural wicker in our Kuta and Kuta Jr pendants, compliment any space in a cool, calm, relaxed manner.

Materials: Natural Wicker, Powder-coated steel
Dimensions (Kuta): Ø500mm x 1070mm / Ø1'- 8" x 3' - 6" H
Dimensions (Kuta Jr): Ø500mm x 620mm / Ø1'- 8" x 2' H