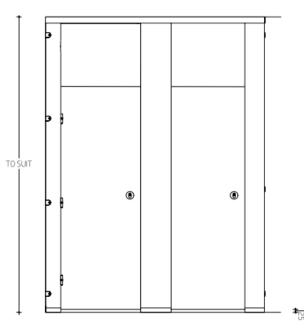

### **Pilasters/Divisions/Doors**

Panel Detail: Full height cubicle system

Design options

Option1: All panels full height

Option 2: Std height doors with overpanel above

Panel spec options

SGL:

 Core/Face: Solid grade laminate with colour finish to both sides giving 13mm nominal thickness

#### **Dimensions**

Overall Height: 2400mm std (see quote for height allowed)

Widths: from 700mm Floor Clearance: 25mm

Depth: 1500mm standard – 1850mm maximum

Panel Thickness:
SGL:13mm
HPL: 18mm