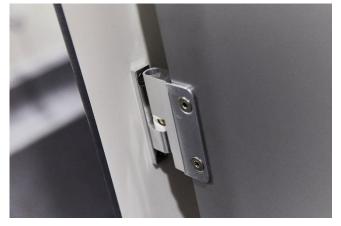

#### Hardware

All fittings manufactured from high quality polished aluminium Pedestals: Solid rolled pedestal giving 25mm floor clearance

Hinges: High strength insert with anti-breakout sleeve and self-closing cams Indicator Bolt: Easy slide action lock with integrated buffer and emergency door

release facility

Partition Fixing: Partitions secured with aluminium D brackets and stainless steel

bolt-thru fixinas

Headrail: D section headrail for maximum strength Coat Hook: Matching coat hook, 1 per cubicle