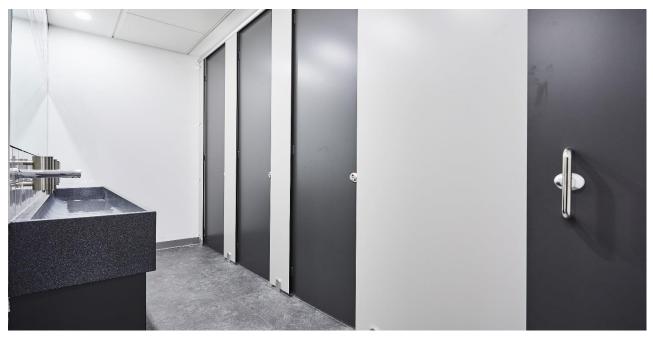

## Altitude

Our floor-to-ceiling Altitude system offers the perfect mix of total privacy, stunning aesthetics and robust construction.

Altitude cubicles are available in a variety of configurations to suit your design requirements and in 2 high performance panel options to suit your application and budget.

### **Pilasters/Divisions/Doors**

Panel Detail: Full height cubicle system

Design options

Option1: All panels full height

Option 2: Std height doors with overpanel above

Panel spec options

SGL:

 Core/Face: Solid grade laminate with colour finish to both sides giving 13mm nominal thickness