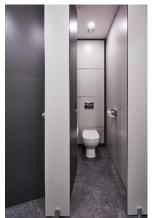

## Altitude

Our floor-to-ceiling Altitude system offers the perfect mix of total privacy, stunning aesthetics and robust construction.

Altitude cubicles are available in a variety of configurations to suit your design requirements and in 2 high performance panel options to suit your application and budget.

#### **Dimensions**

Overall Height: 2400mm std (see quote for height allowed)

Widths: from 700mm Floor Clearance: 25mm

Depth: 1500mm standard – 1850mm maximum

Panel Thickness:
SGL:13mm
HPL: 18mm