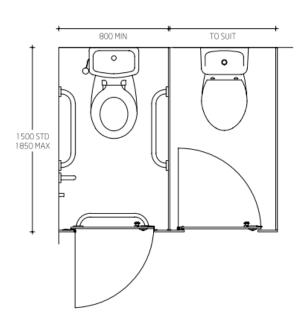

#### **Dimensions**

Overall Height: 2400mm std (see quote for height allowed)

Widths: from 700mm Floor Clearance: 25mm

Depth: 1500mm standard – 1850mm maximum

Panel Thickness:
SGL:13mm
HPL: 18mm