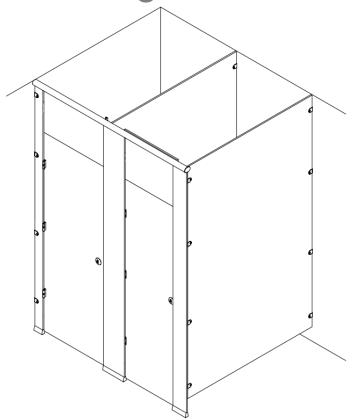

## Altitude

Our floor-to-ceiling Altitude system offers the perfect mix of total privacy, stunning aesthetics and robust construction.

Altitude cubicles are available in a variety of configurations to suit your design requirements and in 2 high performance panel options to suit your application and budget.

### **Pilasters/Divisions/Doors**

Panel Detail: Full height cubicle system

Design options

Option1: All panels full height

Option 2: Std height doors with overpanel above

Panel spec options

SGL:

 Core/Face: Solid grade laminate with colour finish to both sides giving 13mm nominal thickness

#### **Dimensions**

Overall Height: 2400mm std (see quote for height allowed)

Widths: from 700mm Floor Clearance: 25mm

Depth: 1500mm standard – 1850mm maximum

Panel Thickness:
SGL:13mm
HPL: 18mm