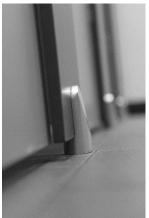

#### Hardware

All fittings manufactured from high quality polished aluminium Pedestals: Solid rolled pedestal giving 25mm floor clearance

Hinges: High strength insert with anti-breakout sleeve and self-closing cams Indicator Bolt: Easy slide action lock with integrated buffer and emergency door

#### **Dimensions**

Overall Height: 2400mm std (see quote for height allowed)

Widths: from 700mm Floor Clearance: 25mm

Depth: 1500mm standard – 1850mm maximum

Panel Thickness:
SGL:13mm
HPL: 18mm

#### **Options**

Extra privacy channel skirting to divisions for 0mm floor clearance

designers and manufacturers of exemplary washroom systems

call 01603 424855 fax 01603 413336 email info@dunhamsofnorwich.co.uk